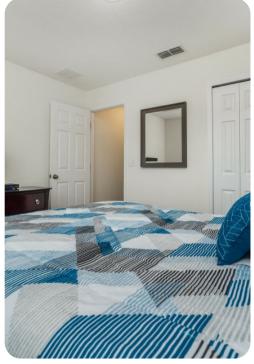

#### Bedrooms

- Bedroom 1 King-size bed; en-suite bathroom includes single vanity, walk-in shower and bathtub
- Bedroom 2 King-size bed; en-suite bathroom includes single vanity and shower/bathtub combination
- Bedroom 3 Queen-size bed; adjacent bathroom includes single vanity and shower/bathtub combination
- Bedroom 4 2 twin beds; adjacent bathroom includes single vanity and shower/bathtub combination
- Bedroom 5 Queen-size bed; adjacent bathroom includes single vanity and shower/bathtub combination
- Bedroom 6 Bunk beds (twin/twin); adjacent bathroom includes single vanity and shower/bathtub combination