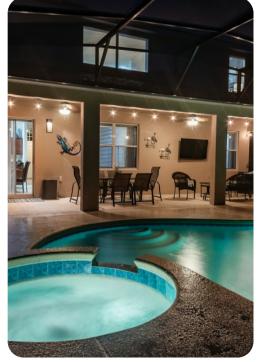

# Pool area

- Private pool
- Spillover tub
- Sunloungers
- Covered lanai with table and chairs
- Flat-screen TV
- Pool fence
- Pool cage
- Pool alarm

Home entertainment

- Flat-screen TV in living area
- Game room includes pool table, foosball and air hockey