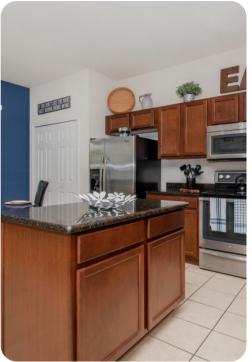

### Living area

- Open-plan living area
- Fully equipped kitchen
- Breakfast bar with seating
- Dining table and chairs
- Tastefully furnished living room with flat-screen TV and comfortable sofas
- Upstairs loft area with flat-screen TV and sofa