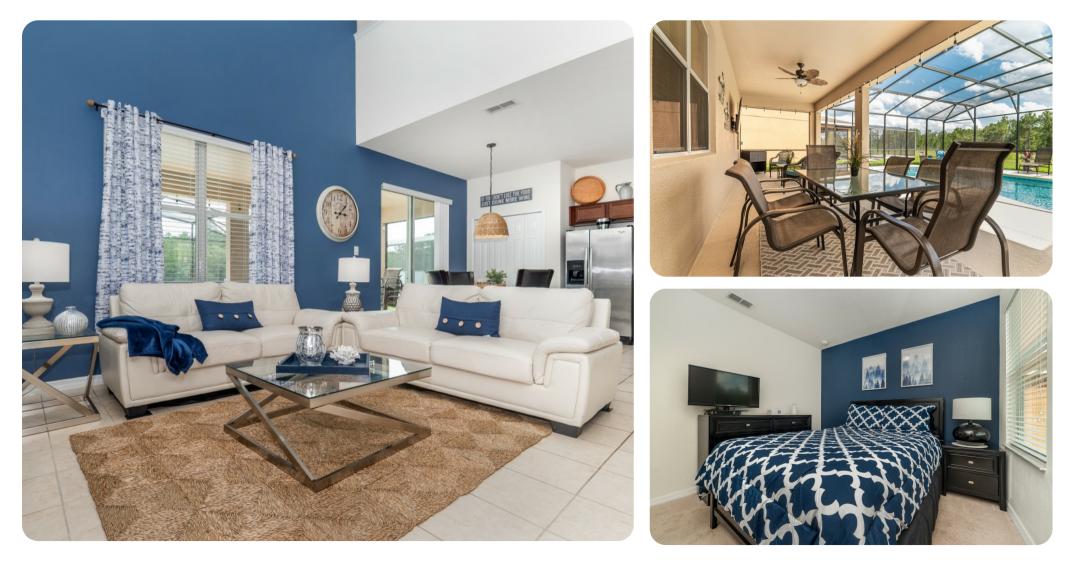

#### Key features

- 6 bedrooms
- 4 bathrooms
- Sleeps 12
- Games room
- Private pool
- Spillover tub
- Access to resort amenities

#### Bedrooms

- Bedroom 1 King-size bed; en-suite bathroom includes single vanity, walk-in shower and bathtub
- Bedroom 2 King-size bed; en-suite bathroom includes single vanity and shower/bathtub combination
- Bedroom 3 Queen-size bed; adjacent bathroom includes single vanity and shower/bathtub combination
- Bedroom 4 2 twin beds; adjacent bathroom includes single vanity and shower/bathtub combination
- Bedroom 5 Queen-size bed; adjacent bathroom includes single vanity and shower/bathtub combination
- Bedroom 6 Bunk beds (twin/twin); adjacent bathroom includes single vanity and shower/bathtub combination

### Living area

- Open-plan living area
- Fully equipped kitchen
- Breakfast bar with seating
- Dining table and chairs
- Tastefully furnished living room with flat-screen TV and comfortable sofas
- Upstairs loft area with flat-screen TV and sofa

# Pool area

- Private pool
- Spillover tub
- Sunloungers
- Covered lanai with table and chairs
- Flat-screen TV
- Pool fence
- Pool cage
- Pool alarm

Home entertainment

- Flat-screen TV in living area
- Game room includes pool table, foosball and air hockey