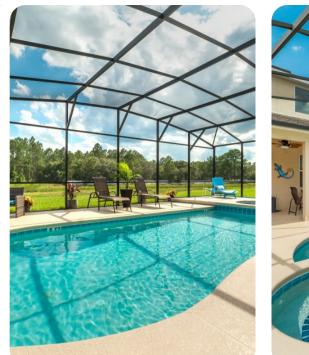

# Pool area

- Private pool
- Spillover tub
- Sunloungers
- Covered lanai with table and chairs
- Flat-screen TV
- Pool fence
- Pool cage
- Pool alarm

Home entertainment

- Flat-screen TV in living area
- Game room includes pool table, foosball and air hockey