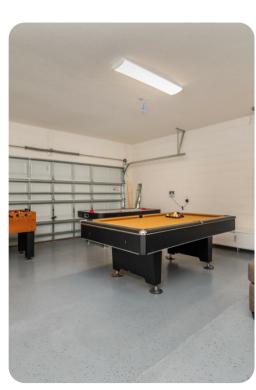

# Pool area

- Private pool
- Spillover tub
- Sunloungers
- Covered lanai with table and chairs
- Flat-screen TV
- Pool fence
- Pool cage
- Pool alarm

Home entertainment

- Flat-screen TV in living area
- Game room includes pool table, foosball and air hockey