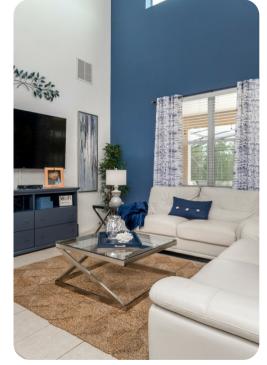

### Living area

- Open-plan living area
- Fully equipped kitchen
- Breakfast bar with seating
- Dining table and chairs
- Tastefully furnished living room with flat-screen TV and comfortable sofas
- Upstairs loft area with flat-screen TV and sofa