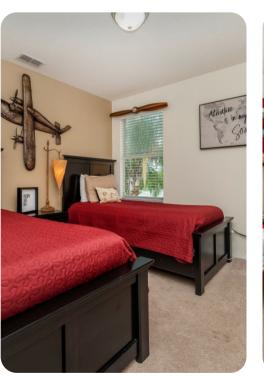

#### Bedrooms

- Bedroom 1 King-size bed; en-suite bathroom includes single vanity, walk-in shower and bathtub
- Bedroom 2 King-size bed; en-suite bathroom includes single vanity and shower/bathtub combination
- Bedroom 3 Queen-size bed; adjacent bathroom includes single vanity and shower/bathtub combination
- Bedroom 4 2 twin beds; adjacent bathroom includes single vanity and shower/bathtub combination
- Bedroom 5 Queen-size bed; adjacent bathroom includes single vanity and shower/bathtub combination
- Bedroom 6 Bunk beds (twin/twin); adjacent bathroom includes single vanity and shower/bathtub combination