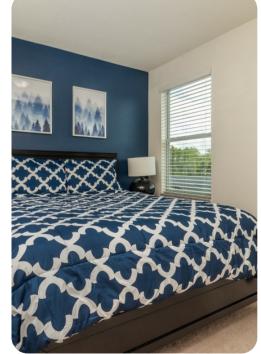

#### Bedrooms

- Bedroom 1 King-size bed; en-suite bathroom includes single vanity, walk-in shower and bathtub
- Bedroom 2 King-size bed; en-suite bathroom includes single vanity and shower/bathtub combination
- Bedroom 3 Queen-size bed; adjacent bathroom includes single vanity and shower/bathtub combination
- Bedroom 4 2 twin beds; adjacent bathroom includes single vanity and shower/bathtub combination
- Bedroom 5 Queen-size bed; adjacent bathroom includes single vanity and shower/bathtub combination
- Bedroom 6 Bunk beds (twin/twin); adjacent bathroom includes single vanity and shower/bathtub combination