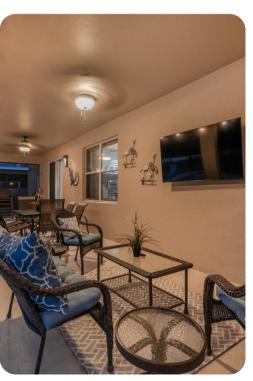

# Pool area

- Private pool
- Spillover tub
- Sunloungers
- Covered lanai with table and chairs
- Flat-screen TV
- Pool fence
- Pool cage
- Pool alarm

Home entertainment

- Flat-screen TV in living area
- Game room includes pool table, foosball and air hockey