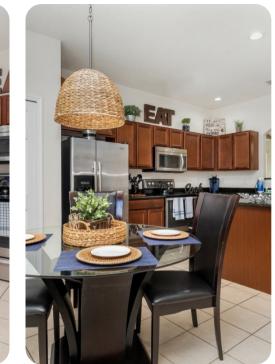

### Living area

- Open-plan living area
- Fully equipped kitchen
- Breakfast bar with seating
- Dining table and chairs
- Tastefully furnished living room with flat-screen TV and comfortable sofas
- Upstairs loft area with flat-screen TV and sofa