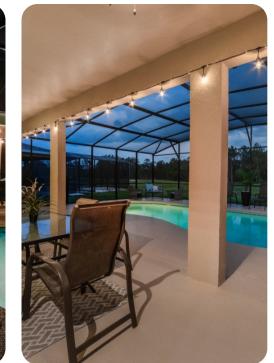

# Pool area

- Private pool
- Spillover tub
- Sunloungers
- Covered lanai with table and chairs
- Flat-screen TV
- Pool fence
- Pool cage
- Pool alarm

Home entertainment

- Flat-screen TV in living area
- Game room includes pool table, foosball and air hockey