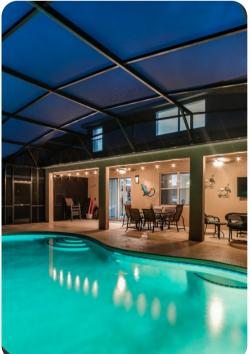

# Pool area

- Private pool
- Spillover tub
- Sunloungers
- Covered lanai with table and chairs
- Flat-screen TV
- Pool fence
- Pool cage
- Pool alarm

Home entertainment

- Flat-screen TV in living area
- Game room includes pool table, foosball and air hockey

### Living area

- Open-plan living area
- Fully equipped kitchen
- Breakfast bar with seating
- Dining table and chairs
- Tastefully furnished living room with flat-screen TV and comfortable sofas
- Upstairs loft area with flat-screen TV and sofa