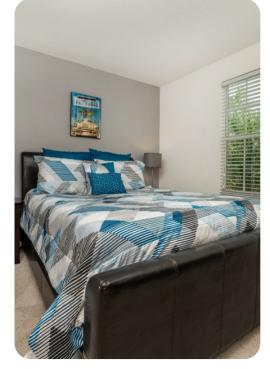

#### Bedrooms

- Bedroom 1 King-size bed; en-suite bathroom includes single vanity, walk-in shower and bathtub
- Bedroom 2 King-size bed; en-suite bathroom includes single vanity and shower/bathtub combination
- Bedroom 3 Queen-size bed; adjacent bathroom includes single vanity and shower/bathtub combination
- Bedroom 4 2 twin beds; adjacent bathroom includes single vanity and shower/bathtub combination
- Bedroom 5 Queen-size bed; adjacent bathroom includes single vanity and shower/bathtub combination
- Bedroom 6 Bunk beds (twin/twin); adjacent bathroom includes single vanity and shower/bathtub combination