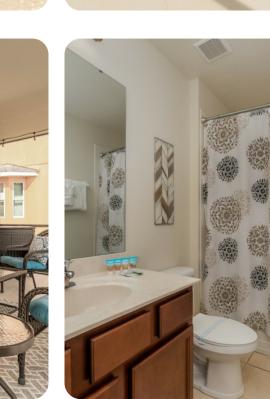

#### Bedrooms

- Bedroom 1 King-size bed; en-suite bathroom includes single vanity, walk-in shower and bathtub
- Bedroom 2 King-size bed; en-suite bathroom includes single vanity and shower/bathtub combination
- Bedroom 3 Queen-size bed; adjacent bathroom includes single vanity and shower/bathtub combination
- Bedroom 4 2 twin beds; adjacent bathroom includes single vanity and shower/bathtub combination
- Bedroom 5 Queen-size bed; adjacent bathroom includes single vanity and shower/bathtub combination
- Bedroom 6 Bunk beds (twin/twin); adjacent bathroom includes single vanity and shower/bathtub combination