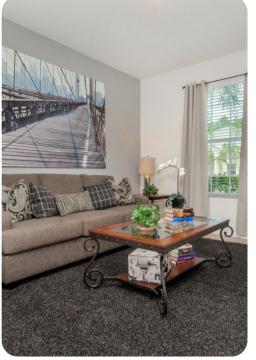

### Living area

- Open-plan living area
- Fully equipped kitchen
- Breakfast bar with seating
- Dining table and chairs
- Tastefully furnished living room with flat-screen TV and comfortable sofas
- Upstairs loft area with flat-screen TV and sofa