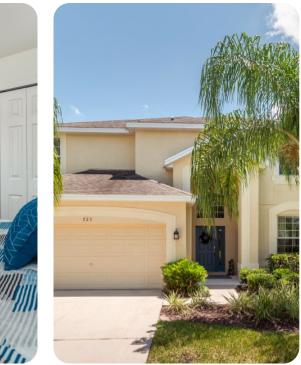

© Watersong Resort 84

🖻 6 🗁 4 🖧 12

# **Resort facilities**

Nestled amongst woodlands and landscaped gardens is the wonderful Watersong Resort offering fantastic facilities in a peaceful gated community. Guests will benefit from full access to the 6,700 sq ft clubhouse and all associated amenities including a resort-style communal pool, an outdoor spa, cyber cafe, and children's playground. For nature lovers there is a pretty picnic spot to enjoy lunch and plenty of lakes and conservation areas to admire. For sports enthusiasts there is a fitness center and sand volleyball court on the resort, whilst the famous Providence Golf Course is only 10 minutes away. Located just 30 miles from Orlando's main airport and approximately 30 minutes to Disney, this beautiful resort ticks all the boxes.