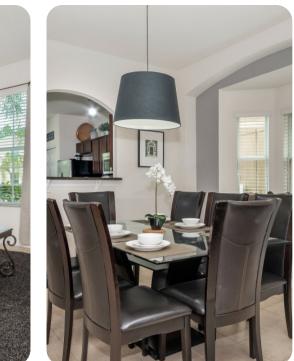

### Living area

- Open-plan living area
- Fully equipped kitchen
- Breakfast bar with seating
- Dining table and chairs
- Tastefully furnished living room with flat-screen TV and comfortable sofas
- Upstairs loft area with flat-screen TV and sofa