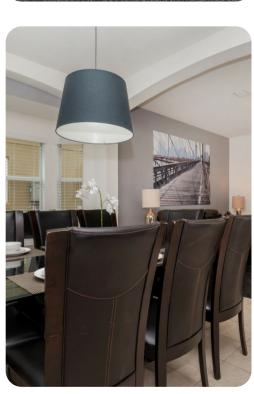

### Living area

- Open-plan living area
- Fully equipped kitchen
- Breakfast bar with seating
- Dining table and chairs
- Tastefully furnished living room with flat-screen TV and comfortable sofas
- Upstairs loft area with flat-screen TV and sofa