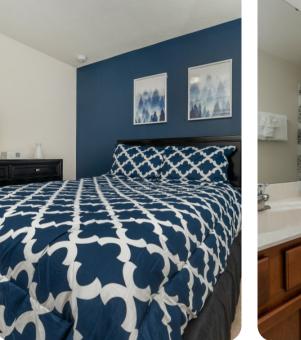

#### Bedrooms

- Bedroom 1 King-size bed; en-suite bathroom includes single vanity, walk-in shower and bathtub
- Bedroom 2 King-size bed; en-suite bathroom includes single vanity and shower/bathtub combination
- Bedroom 3 Queen-size bed; adjacent bathroom includes single vanity and shower/bathtub combination
- Bedroom 4 2 twin beds; adjacent bathroom includes single vanity and shower/bathtub combination
- Bedroom 5 Queen-size bed; adjacent bathroom includes single vanity and shower/bathtub combination
- Bedroom 6 Bunk beds (twin/twin); adjacent bathroom includes single vanity and shower/bathtub combination