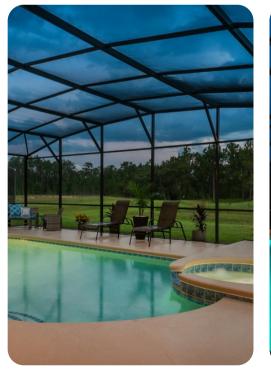

# Pool area

- Private pool
- Spillover tub
- Sunloungers
- Covered lanai with table and chairs
- Flat-screen TV
- Pool fence
- Pool cage
- Pool alarm

Home entertainment

- Flat-screen TV in living area
- Game room includes pool table, foosball and air hockey