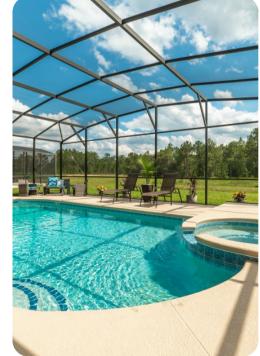

# Pool area

- Private pool
- Spillover tub
- Sunloungers
- Covered lanai with table and chairs
- Flat-screen TV
- Pool fence
- Pool cage
- Pool alarm

Home entertainment

- Flat-screen TV in living area
- Game room includes pool table, foosball and air hockey