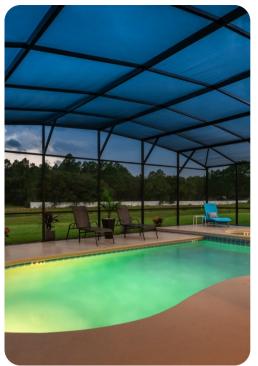

# Pool area

- Private pool
- Spillover tub
- Sunloungers
- Covered lanai with table and chairs
- Flat-screen TV
- Pool fence
- Pool cage
- Pool alarm

Home entertainment

- Flat-screen TV in living area
- Game room includes pool table, foosball and air hockey