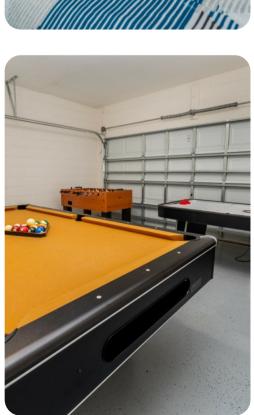

# Pool area

- Private pool
- Spillover tub
- Sunloungers
- Covered lanai with table and chairs
- Flat-screen TV
- Pool fence
- Pool cage
- Pool alarm

Home entertainment

- Flat-screen TV in living area
- Game room includes pool table, foosball and air hockey