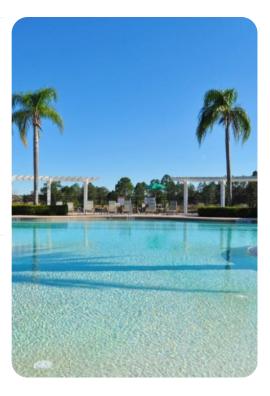

## Resort facilities

Nestled amongst woodlands and landscaped gardens is the wonderful Watersong Resort offering fantastic facilities in a peaceful gated community. Guests will benefit from full access to the 6,700 sq ft clubhouse and all associated amenities including a resort-style communal pool, an outdoor spa, cyber cafe, and children's playground. For nature lovers there is a pretty picnic spot to enjoy lunch and plenty of lakes and conservation areas to admire. For sports enthusiasts there is a fitness center and sand volleyball court on the resort, whilst the famous Providence Golf Course is only 10 minutes away. Located just 30 miles from Orlando's main airport and approximately 30 minutes to Disney, this beautiful resort ticks all the boxes.