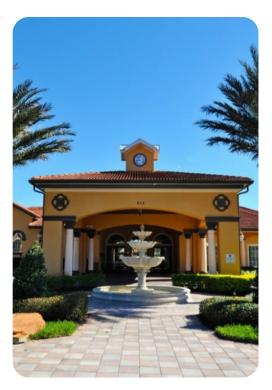

## Resort facilities

Nestled amongst woodlands and landscaped gardens is the wonderful Watersong Resort offering fantastic facilities in a peaceful gated community. Guests will benefit from full access to the 6,700 sq ft clubhouse and all associated amenities including a resort-style communal pool, an outdoor spa, cyber cafe, and children's playground. For nature lovers there is a pretty picnic spot to enjoy lunch and plenty of lakes and conservation areas to admire. For sports enthusiasts there is a fitness center and sand volleyball court on the resort, whilst the famous Providence Golf Course is only 10 minutes away. Located just 30 miles from Orlando's main airport and approximately 30 minutes to Disney, this beautiful resort ticks all the boxes.