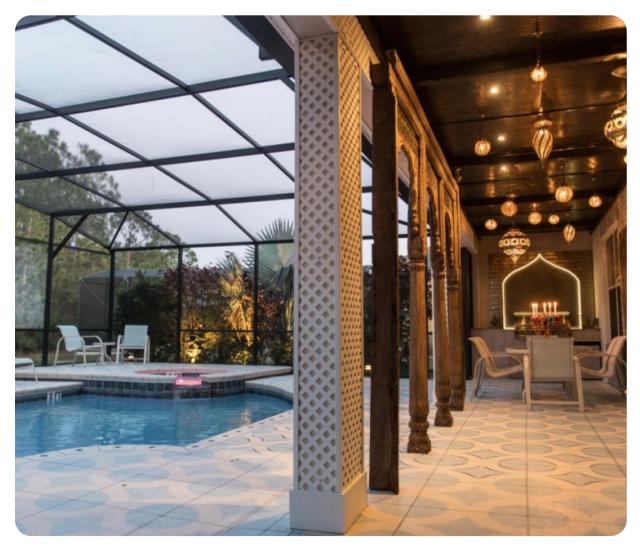

# Pool area

- Pool deck
- Fully screened
- Private pool with multi-coloured lighting
- Spillover tub
- Sunloungers
- Covered lanai with table and chairs