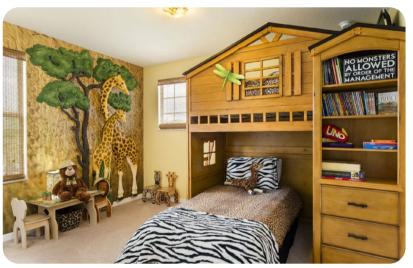

#### First Floor

- Bedroom 3 Queen-size bed, walk-in closet; en-suite bathroom includes double vanity and walkin shower
- Bedroom 4 Queen-size bed, walk-in closet; en-suite bathroom includes vanity, bathtub and walk-in shower
- Bedroom 5 Circus themed room with 2 Twin beds; en-suite bathroom includes single vanity and bathtub/shower combination
- Bedroom 6 Jungle themed room with Bunk bed x 2 (twin/twin); adjacent bathroom includes single vanity and bathtub/shower combination