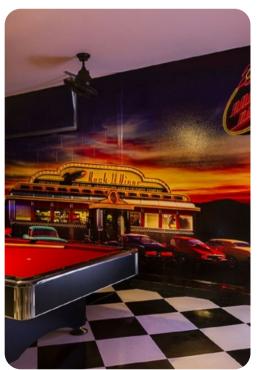

#### First Floor

- Bedroom 3 Queen-size bed, walk-in closet; en-suite bathroom includes double vanity and walkin shower
- Bedroom 4 Queen-size bed, walk-in closet; en-suite bathroom includes vanity, bathtub and walk-in shower
- Bedroom 5 Circus themed room with 2 Twin beds; en-suite bathroom includes single vanity and bathtub/shower combination
- Bedroom 6 Jungle themed room with Bunk bed x 2 (twin/twin); adjacent bathroom includes single vanity and bathtub/shower combination

## Home entertainment

- Flat-screen TVs in living area and master bedroom
- Game room with pool table, foosball and gaming arcade
- Wii and PlayStation 3 game consoles