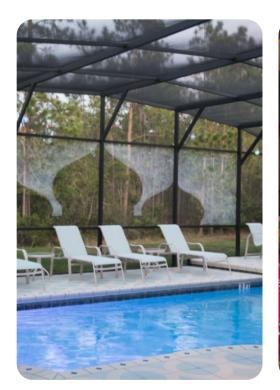

# Pool area

- Pool deck
- Fully screened
- Private pool with multi-coloured lighting
- Spillover tub
- Sunloungers
- Covered lanai with table and chairs