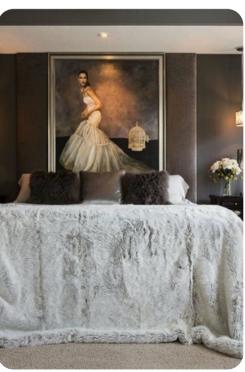

### **Bedrooms**

#### **Ground Floor**

- Bedroom 1 King-size bed; adjacent bathroom includes single vanity and shower/bathtub combination
- Bedroom 2 King-size bed; adjacent bathroom includes single vanity and shower/bathtub combination

#### First Floor

- Bedroom 3 Queen-size bed, walk-in closet; en-suite bathroom includes double vanity and walkin shower
- Bedroom 4 Queen-size bed, walk-in closet; en-suite bathroom includes vanity, bathtub and walk-in shower
- Bedroom 5 Circus themed room with 2 Twin beds; en-suite bathroom includes single vanity and bathtub/shower combination
- Bedroom 6 Jungle themed room with Bunk bed x 2 (twin/twin); adjacent bathroom includes single vanity and bathtub/shower combination