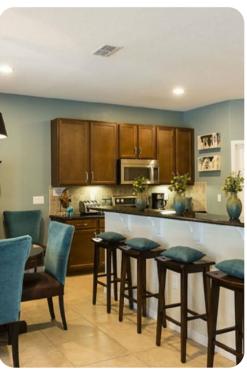

# Living area

- Open-plan living area with comfortable sofas, flat-screen TV and casual dining area
- Fully equipped kitchen
- Breakfast bar with seating
- Additional upstairs living area with leather sofa and 60-inch 3D TV