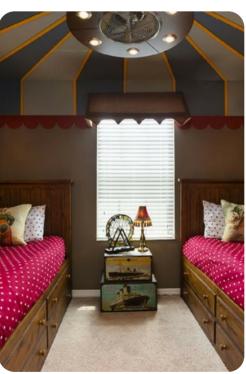

#### First Floor

- Bedroom 3 Queen-size bed, walk-in closet; en-suite bathroom includes double vanity and walkin shower
- Bedroom 4 Queen-size bed, walk-in closet; en-suite bathroom includes vanity, bathtub and walk-in shower
- Bedroom 5 Circus themed room with 2 Twin beds; en-suite bathroom includes single vanity and bathtub/shower combination
- Bedroom 6 Jungle themed room with Bunk bed x 2 (twin/twin); adjacent bathroom includes single vanity and bathtub/shower combination