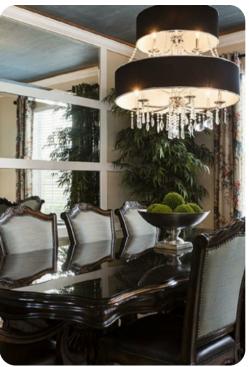

# Living area

- Open-plan living area with comfortable sofas, flat-screen TV and casual dining area
- Fully equipped kitchen
- Breakfast bar with seating
- Additional upstairs living area with leather sofa and 60-inch 3D TV