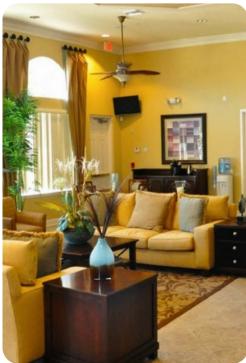

# Living area

- Open-plan living area with comfortable sofas, flat-screen TV and casual dining area
- Fully equipped kitchen
- Breakfast bar with seating
- Additional upstairs living area with leather sofa and 60-inch 3D TV