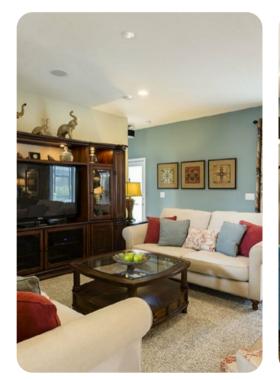

# Living area

- Open-plan living area with comfortable sofas, flat-screen TV and casual dining area
- Fully equipped kitchen
- Breakfast bar with seating
- Additional upstairs living area with leather sofa and 60-inch 3D TV

## Home entertainment

- Flat-screen TVs in living area and master bedroom
- Game room with pool table, foosball and gaming arcade
- Wii and PlayStation 3 game consoles