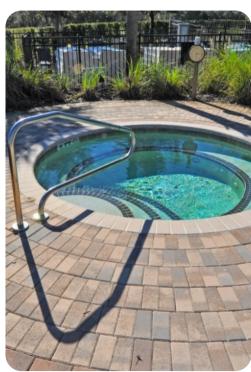

# Pool area

- Pool deck
- Fully screened
- Private pool with multi-coloured lighting
- Spillover tub
- Sunloungers
- Covered lanai with table and chairs

## Resort facilities

Nestled amongst woodlands and landscaped gardens is the wonderful Watersong Resort offering fantastic facilities in a peaceful gated community. Guests will benefit from full access to the 6,700 sq ft clubhouse and all associated amenities including a resort-style communal pool, an outdoor spa, cyber cafe, and children's playground. For nature lovers there is a pretty picnic spot to enjoy lunch and plenty of lakes and conservation areas to admire. For sports enthusiasts there is a fitness center and sand volleyball court on the resort, whilst the famous Providence Golf Course is only 10 minutes away. Located just 30 miles from Orlando's main airport and approximately 30 minutes to Disney, this beautiful resort ticks all the boxes.