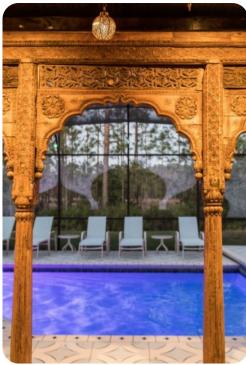

# Pool area

- Pool deck
- Fully screened
- Private pool with multi-coloured lighting
- Spillover tub
- Sunloungers
- Covered lanai with table and chairs