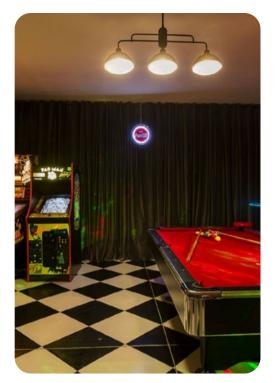

## Home entertainment

- Flat-screen TVs in living area and master bedroom
- Game room with pool table, foosball and gaming arcade
- Wii and PlayStation 3 game consoles