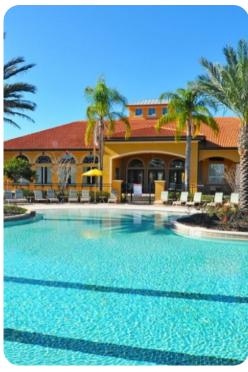

## Resort facilities

Nestled amongst woodlands and landscaped gardens is the wonderful Watersong Resort offering fantastic facilities in a peaceful gated community. Guests will benefit from full access to the 6,700 sq ft clubhouse and all associated amenities including a resort-style communal pool, an outdoor spa, cyber cafe, and children's playground. For nature lovers there is a pretty picnic spot to enjoy lunch and plenty of lakes and conservation areas to admire. For sports enthusiasts there is a fitness center and sand volleyball court on the resort, whilst the famous Providence Golf Course is only 10 minutes away. Located just 30 miles from Orlando's main airport and approximately 30 minutes to Disney, this beautiful resort ticks all the boxes.