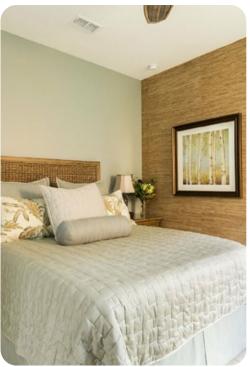

### **Bedrooms**

#### **Ground Floor**

- Bedroom 1 King-size bed; adjacent bathroom includes single vanity and shower/bathtub combination
- Bedroom 2 King-size bed; adjacent bathroom includes single vanity and shower/bathtub combination

#### First Floor

- Bedroom 3 Queen-size bed, walk-in closet; en-suite bathroom includes double vanity and walkin shower
- Bedroom 4 Queen-size bed, walk-in closet; en-suite bathroom includes vanity, bathtub and walk-in shower
- Bedroom 5 Circus themed room with 2 Twin beds; en-suite bathroom includes single vanity and bathtub/shower combination
- Bedroom 6 Jungle themed room with Bunk bed x 2 (twin/twin); adjacent bathroom includes single vanity and bathtub/shower combination