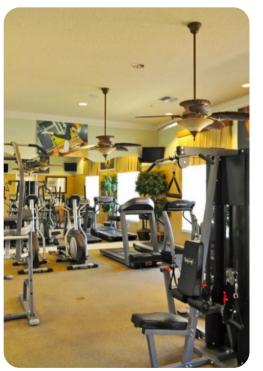

## Resort facilities

Nestled amongst woodlands and landscaped gardens is the wonderful Watersong Resort offering fantastic facilities in a peaceful gated community. Guests will benefit from full access to the 6,700 sq ft clubhouse and all associated amenities including a resort-style communal pool, an outdoor spa, cyber cafe, and children's playground. For nature lovers there is a pretty picnic spot to enjoy lunch and plenty of lakes and conservation areas to admire. For sports enthusiasts there is a fitness center and sand volleyball court on the resort, whilst the famous Providence Golf Course is only 10 minutes away. Located just 30 miles from Orlando's main airport and approximately 30 minutes to Disney, this beautiful resort ticks all the boxes.