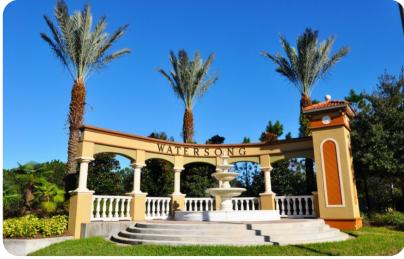

## Resort facilities

Nestled amongst woodlands and landscaped gardens is the wonderful Watersong Resort offering fantastic facilities in a peaceful gated community. Guests will benefit from full access to the 6,700 sq ft clubhouse and all associated amenities including a resort-style communal pool, an outdoor spa, cyber cafe, and children's playground. For nature lovers there is a pretty picnic spot to enjoy lunch and plenty of lakes and conservation areas to admire. For sports enthusiasts there is a fitness center and sand volleyball court on the resort, whilst the famous Providence Golf Course is only 10 minutes away. Located just 30 miles from Orlando's main airport and approximately 30 minutes to Disney, this beautiful resort ticks all the boxes.