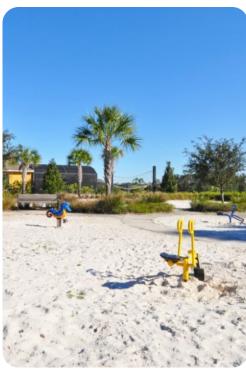

## Resort facilities

Nestled amongst woodlands and landscaped gardens is the wonderful Watersong Resort offering fantastic facilities in a peaceful gated community. Guests will benefit from full access to the 6,700 sq ft clubhouse and all associated amenities including a resort-style communal pool, an outdoor spa, cyber cafe, and children's playground. For nature lovers there is a pretty picnic spot to enjoy lunch and plenty of lakes and conservation areas to admire. For sports enthusiasts there is a fitness center and sand volleyball court on the resort, whilst the famous Providence Golf Course is only 10 minutes away. Located just 30 miles from Orlando's main airport and approximately 30 minutes to Disney, this beautiful resort ticks all the boxes.