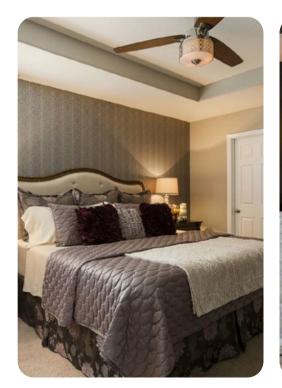

### **Bedrooms**

#### **Ground Floor**

- Bedroom 1 King-size bed; adjacent bathroom includes single vanity and shower/bathtub combination
- Bedroom 2 King-size bed; adjacent bathroom includes single vanity and shower/bathtub combination

#### First Floor

- Bedroom 3 Queen-size bed, walk-in closet; en-suite bathroom includes double vanity and walkin shower
- Bedroom 4 Queen-size bed, walk-in closet; en-suite bathroom includes vanity, bathtub and walk-in shower
- Bedroom 5 Circus themed room with 2 Twin beds; en-suite bathroom includes single vanity and bathtub/shower combination
- Bedroom 6 Jungle themed room with Bunk bed x 2 (twin/twin); adjacent bathroom includes single vanity and bathtub/shower combination