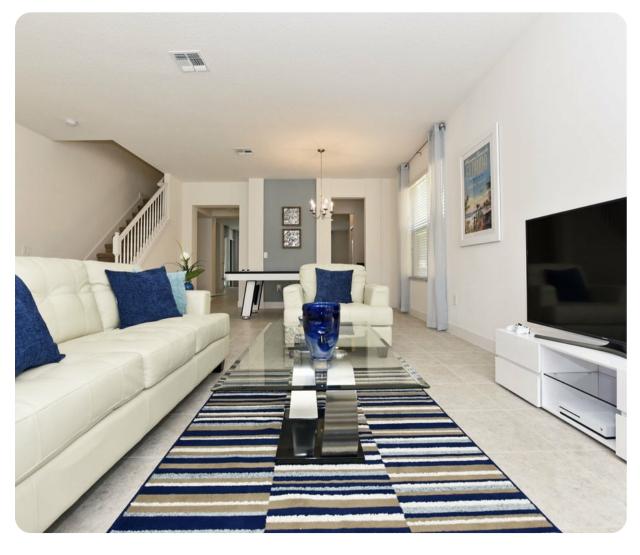

## Living area

- Open-plan living area with L-shaped sofa, flat-screen TV and dining area
- Fully equipped kitchen
- Breakfast bar with seating