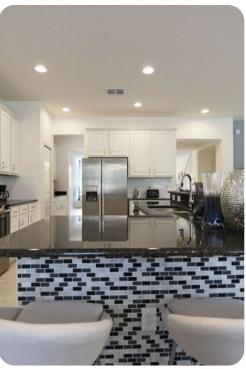

## Living area

- Open-plan living area with L-shaped sofa, flat-screen TV and dining area
- Fully equipped kitchen
- Breakfast bar with seating