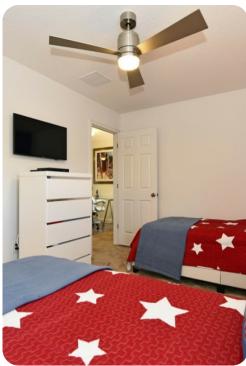

### **Bedrooms**

- Bedroom 1 King-size bed, walk-in closet; en-suite bathroom includes double vanity, bathtub and walk-in shower
- Bedroom 2 King-size bed; en-suite bathroom includes single vanity, bathtub and walk-in shower
- Bedroom 3 Queen-size bed; en-suite bathroom includes single vanity and walk-in shower
- Bedroom 4 Queen-size bed; en-suite bathroom includes single vanity and walk-in shower
- Bedroom 5 2 twin beds; Jack and Jill-style bathroom includes single vanity and walk-in shower
- Bedroom 6 2 twin beds; Jack and Jill-style bathroom includes single vanity and walk-in shower

#### Home entertainment

- Flat-screen TVs in living area and master bedroom
- Air hockey table