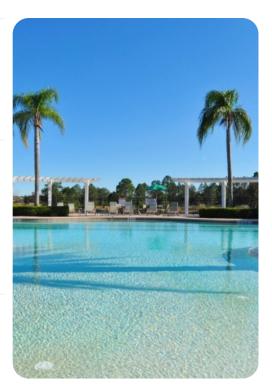

#### Resort facilities

Nestled amongst woodlands and landscaped gardens is the wonderful Watersong Resort offering fantastic facilities in a peaceful gated community. Guests will benefit from full access to the 6,700 sq ft clubhouse and all associated amenities including a resort-style communal pool, an outdoor spa, cyber cafe, and children's playground. For nature lovers there is a pretty picnic spot to enjoy lunch and plenty of lakes and conservation areas to admire. For sports enthusiasts there is a fitness center and sand volleyball court on the resort, whilst the famous Providence Golf Course is only 10 minutes away. Located just 30 miles from Orlando's main airport and approximately 30 minutes to Disney, this beautiful resort ticks all the boxes.