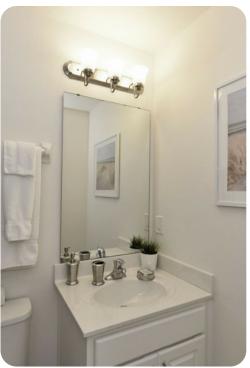

### **Bedrooms**

- Bedroom 1 King-size bed, walk-in closet; en-suite bathroom includes double vanity, bathtub and walk-in shower
- Bedroom 2 King-size bed; en-suite bathroom includes single vanity, bathtub and walk-in shower
- Bedroom 3 Queen-size bed; en-suite bathroom includes single vanity and walk-in shower
- Bedroom 4 Queen-size bed; en-suite bathroom includes single vanity and walk-in shower
- Bedroom 5 2 twin beds; Jack and Jill-style bathroom includes single vanity and walk-in shower
- Bedroom 6 2 twin beds; Jack and Jill-style bathroom includes single vanity and walk-in shower