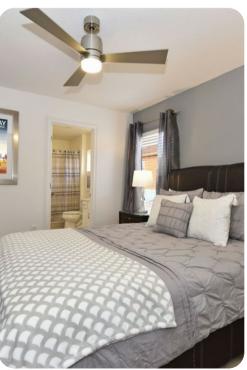

### **Bedrooms**

- Bedroom 1 King-size bed, walk-in closet; en-suite bathroom includes double vanity, bathtub and walk-in shower
- Bedroom 2 King-size bed; en-suite bathroom includes single vanity, bathtub and walk-in shower
- Bedroom 3 Queen-size bed; en-suite bathroom includes single vanity and walk-in shower
- Bedroom 4 Queen-size bed; en-suite bathroom includes single vanity and walk-in shower
- Bedroom 5 2 twin beds; Jack and Jill-style bathroom includes single vanity and walk-in shower
- Bedroom 6 2 twin beds; Jack and Jill-style bathroom includes single vanity and walk-in shower

#### Home entertainment

- Flat-screen TVs in living area and master bedroom
- Air hockey table