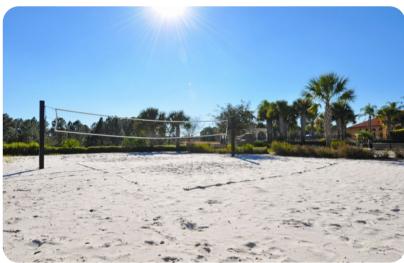

#### Resort facilities

Nestled amongst woodlands and landscaped gardens is the wonderful Watersong Resort offering fantastic facilities in a peaceful gated community. Guests will benefit from full access to the 6,700 sq ft clubhouse and all associated amenities including a resort-style communal pool, an outdoor spa, cyber cafe, and children's playground. For nature lovers there is a pretty picnic spot to enjoy lunch and plenty of lakes and conservation areas to admire. For sports enthusiasts there is a fitness center and sand volleyball court on the resort, whilst the famous Providence Golf Course is only 10 minutes away. Located just 30 miles from Orlando's main airport and approximately 30 minutes to Disney, this beautiful resort ticks all the boxes.