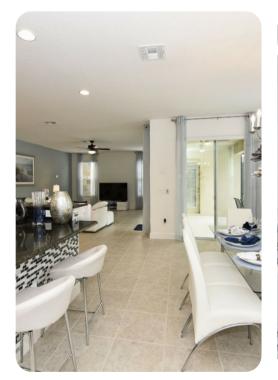

## Living area

- Open-plan living area with L-shaped sofa, flat-screen TV and dining area
- Fully equipped kitchen
- Breakfast bar with seating