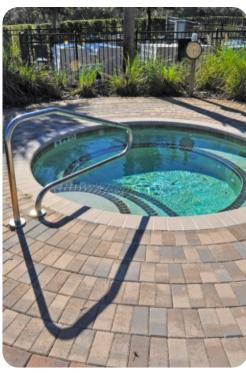

#### Pool area

- Pool deck
- Fully screened
- Private pool
- Spillover tub
- Sunloungers
- Covered lanai with table and chairs

Watersong Resort 25 | Page 2 of 8