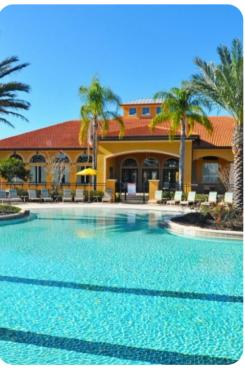

#### Resort facilities

Nestled amongst woodlands and landscaped gardens is the wonderful Watersong Resort offering fantastic facilities in a peaceful gated community. Guests will benefit from full access to the 6,700 sq ft clubhouse and all associated amenities including a resort-style communal pool, an outdoor spa, cyber cafe, and children's playground. For nature lovers there is a pretty picnic spot to enjoy lunch and plenty of lakes and conservation areas to admire. For sports enthusiasts there is a fitness center and sand volleyball court on the resort, whilst the famous Providence Golf Course is only 10 minutes away. Located just 30 miles from Orlando's main airport and approximately 30 minutes to Disney, this beautiful resort ticks all the boxes.