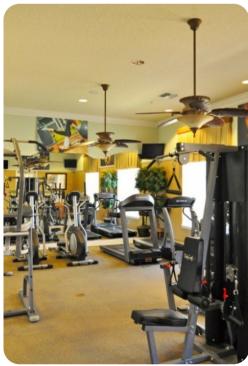

#### Resort facilities

Nestled amongst woodlands and landscaped gardens is the wonderful Watersong Resort offering fantastic facilities in a peaceful gated community. Guests will benefit from full access to the 6,700 sq ft clubhouse and all associated amenities including a resort-style communal pool, an outdoor spa, cyber cafe, and children's playground. For nature lovers there is a pretty picnic spot to enjoy lunch and plenty of lakes and conservation areas to admire. For sports enthusiasts there is a fitness center and sand volleyball court on the resort, whilst the famous Providence Golf Course is only 10 minutes away. Located just 30 miles from Orlando's main airport and approximately 30 minutes to Disney, this beautiful resort ticks all the boxes.