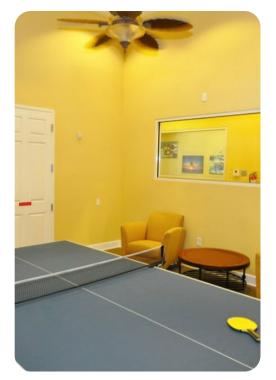

#### Home entertainment

- Flat-screen TVs in living area and master bedroom
- Air hockey table