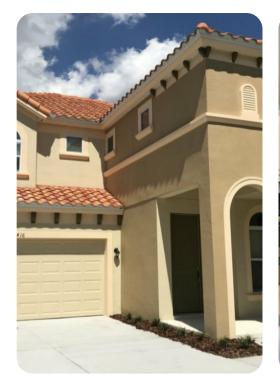

, cyber cafe, and children's playground. For nature lovers there is a pretty picnic spot to enjoy lunch and plenty of lakes and conservation areas to admire. For sports enthusiasts there is a fitness center and sand volleyball court on the resort, whilst the famous Providence Golf Course is only 10 minutes away. Located just 30 miles from Orlando's main airport and approximately 30 minutes to Disney, this beautiful resort ticks all the boxes.









Watersong Resort 25 | Page 3 of 8

# Places of interest

- Airport 33 miles
- Beaches 80 miles
- Disney World 22 miles
- Golf courses 4 miles
- Legoland 22 miles
- Seaworld 20 miles
- Shopping mall 7 miles
- Supermarket 5 miles
- Universal Studios 26 miles









Watersong Resort 25 | Page 4 of 8









Watersong Resort 25 | Page 5 of 8









Watersong Resort 25 | Page 6 of 8









Watersong Resort 25 | Page 7 of 8









Watersong Resort 25 | Page 8 of 8