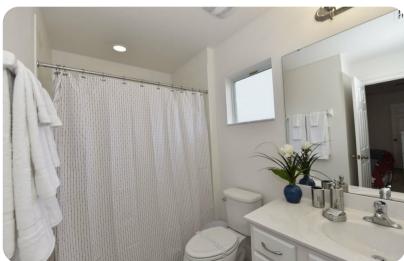

### **Bedrooms**

- Bedroom 1 King-size bed, walk-in closet; en-suite bathroom includes double vanity, bathtub and walk-in shower
- Bedroom 2 King-size bed; en-suite bathroom includes single vanity, bathtub and walk-in shower
- Bedroom 3 Queen-size bed; en-suite bathroom includes single vanity and walk-in shower
- Bedroom 4 Queen-size bed; en-suite bathroom includes single vanity and walk-in shower
- Bedroom 5 2 twin beds; Jack and Jill-style bathroom includes single vanity and walk-in shower
- Bedroom 6 2 twin beds; Jack and Jill-style bathroom includes single vanity and walk-in shower