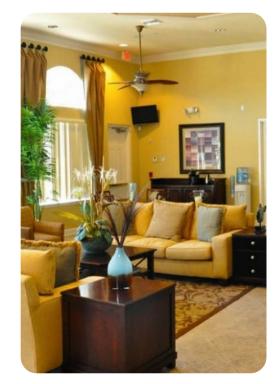

## Living area

- Open-plan living area with L-shaped sofa, flat-screen TV and dining area
- Fully equipped kitchen
- Breakfast bar with seating