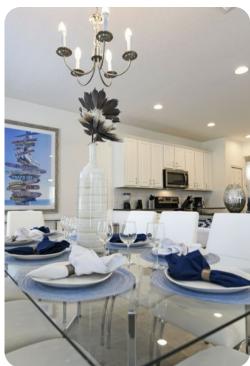

## Living area

- Open-plan living area with L-shaped sofa, flat-screen TV and dining area
- Fully equipped kitchen
- Breakfast bar with seating