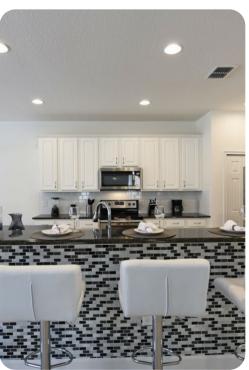

## Living area

- Open-plan living area with L-shaped sofa, flat-screen TV and dining area
- Fully equipped kitchen
- Breakfast bar with seating