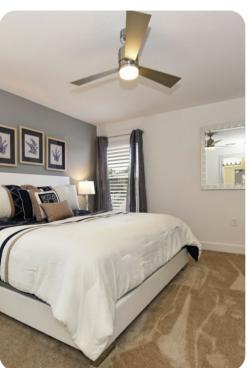

### **Bedrooms**

- Bedroom 1 King-size bed, walk-in closet; en-suite bathroom includes double vanity, bathtub and walk-in shower
- Bedroom 2 King-size bed; en-suite bathroom includes single vanity, bathtub and walk-in shower
- Bedroom 3 Queen-size bed; en-suite bathroom includes single vanity and walk-in shower
- Bedroom 4 Queen-size bed; en-suite bathroom includes single vanity and walk-in shower
- Bedroom 5 2 twin beds; Jack and Jill-style bathroom includes single vanity and walk-in shower
- Bedroom 6 2 twin beds; Jack and Jill-style bathroom includes single vanity and walk-in shower