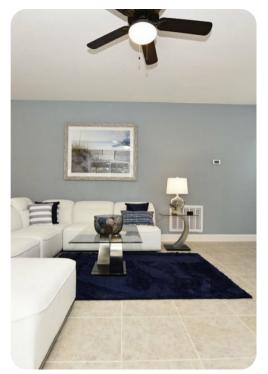

## Living area

- Open-plan living area with L-shaped sofa, flat-screen TV and dining area
- Fully equipped kitchen
- Breakfast bar with seating