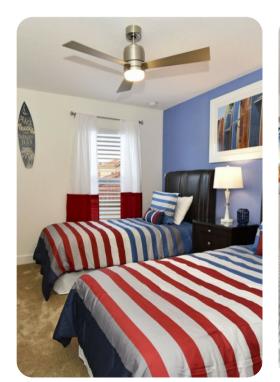

### **Bedrooms**

- Bedroom 1 King-size bed, walk-in closet; en-suite bathroom includes double vanity, bathtub and walk-in shower
- Bedroom 2 King-size bed; en-suite bathroom includes single vanity, bathtub and walk-in shower
- Bedroom 3 Queen-size bed; en-suite bathroom includes single vanity and walk-in shower
- Bedroom 4 Queen-size bed; en-suite bathroom includes single vanity and walk-in shower
- Bedroom 5 2 twin beds; Jack and Jill-style bathroom includes single vanity and walk-in shower
- Bedroom 6 2 twin beds; Jack and Jill-style bathroom includes single vanity and walk-in shower

#### Home entertainment

- Flat-screen TVs in living area and master bedroom
- Air hockey table