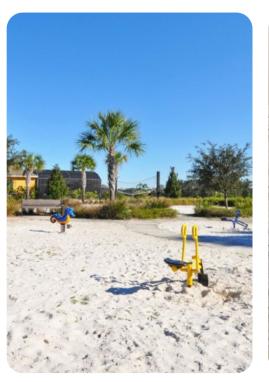

#### Resort facilities

Nestled amongst woodlands and landscaped gardens is the wonderful Watersong Resort offering fantastic facilities in a peaceful gated community. Guests will benefit from full access to the 6,700 sq ft clubhouse and all associated amenities including a resort-style communal pool, an outdoor spa, cyber cafe, and children's playground. For nature lovers there is a pretty picnic spot to enjoy lunch and plenty of lakes and conservation areas to admire. For sports enthusiasts there is a fitness center and sand volleyball court on the resort, whilst the famous Providence Golf Course is only 10 minutes away. Located just 30 miles from Orlando's main airport and approximately 30 minutes to Disney, this beautiful resort ticks all the boxes.