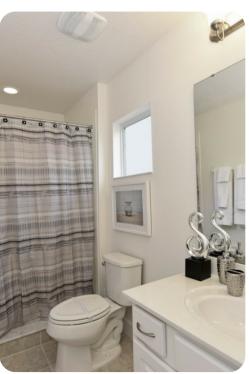

### **Bedrooms**

- Bedroom 1 King-size bed, walk-in closet; en-suite bathroom includes double vanity, bathtub and walk-in shower
- Bedroom 2 King-size bed; en-suite bathroom includes single vanity, bathtub and walk-in shower
- Bedroom 3 Queen-size bed; en-suite bathroom includes single vanity and walk-in shower
- Bedroom 4 Queen-size bed; en-suite bathroom includes single vanity and walk-in shower
- Bedroom 5 2 twin beds; Jack and Jill-style bathroom includes single vanity and walk-in shower
- Bedroom 6 2 twin beds; Jack and Jill-style bathroom includes single vanity and walk-in shower