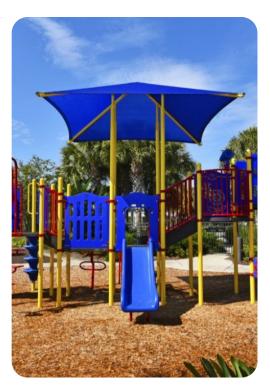

#### Resort facilities

Nestled amongst woodlands and landscaped gardens is the wonderful Watersong Resort offering fantastic facilities in a peaceful gated community. Guests will benefit from full access to the 6,700 sq ft clubhouse and all associated amenities including a resort-style communal pool, an outdoor spa, cyber cafe, and children's playground. For nature lovers there is a pretty picnic spot to enjoy lunch and plenty of lakes and conservation areas to admire. For sports enthusiasts there is a fitness center and sand volleyball court on the resort, whilst the famous Providence Golf Course is only 10 minutes away. Located just 30 miles from Orlando's main airport and approximately 30 minutes to Disney, this beautiful resort ticks all the boxes.