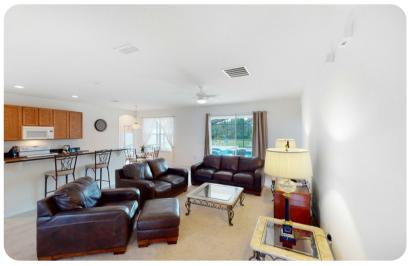

## Living area

- Open-plan living area
- Fully equipped kitchen
- Breakfast bar with seating
- Dining table and chairs
- Tastefully furnished living room with flat-screen TV and comfortable sofas
- Upstairs loft area with flat-screen TV and sofa