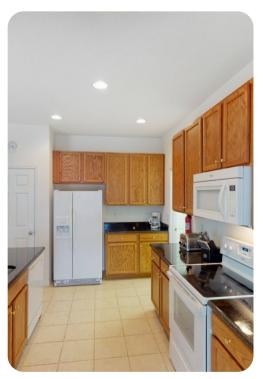

## Living area

- Open-plan living area
- Fully equipped kitchen
- Breakfast bar with seating
- Dining table and chairs
- Tastefully furnished living room with flat-screen TV and comfortable sofas
- Upstairs loft area with flat-screen TV and sofa