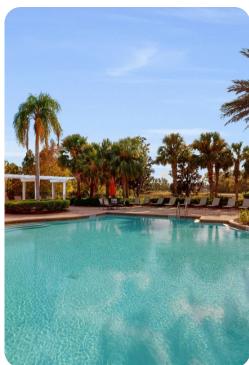

## Resort facilities

Nestled amongst woodlands and landscaped gardens is the wonderful Watersong Resort offering fantastic facilities in a peaceful gated community. Guests will benefit from full access to the 6,700 sq ft clubhouse and all associated amenities including a resort-style communal pool, an outdoor spa, cyber cafe, and children's playground. For nature lovers there is a pretty picnic spot to enjoy lunch and plenty of lakes and conservation areas to admire. For sports enthusiasts there is a fitness center and sand volleyball court on the resort, whilst the famous Providence Golf Course is only 10 minutes away. Located just 30 miles from Orlando's main airport and approximately 30 minutes to Disney, this beautiful resort ticks all the boxes.