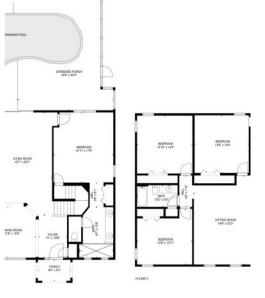

Watersong Resort 152 | Page 4 of 8

Watersong Resort 152 | Page 5 of 8

Watersong Resort 152 | Page 6 of 8

Watersong Resort 152 | Page 7 of 8

GROSS INTERNAL AREA FLOOR 1: 1571 sq. ft, FLOOR 2: 1774 sq. ft

Watersong Resort 152 | Page 8 of 8