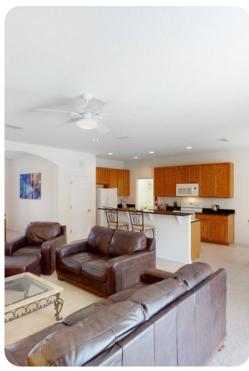

## Living area

- Open-plan living area
- Fully equipped kitchen
- Breakfast bar with seating
- Dining table and chairs
- Tastefully furnished living room with flat-screen TV and comfortable sofas
- Upstairs loft area with flat-screen TV and sofa