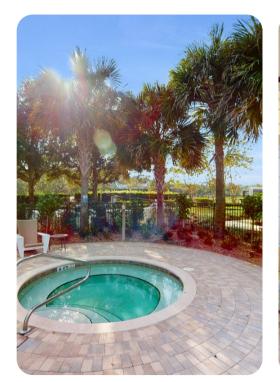

#### Pool area

- Private pool
- Hot tub (pool heat required)
- Sunloungers
- Covered lanai with table and chairs

## Resort facilities

Nestled amongst woodlands and landscaped gardens is the wonderful Watersong Resort offering fantastic facilities in a peaceful gated community. Guests will benefit from full access to the 6,700 sq ft clubhouse and all associated amenities including a resort-style communal pool, an outdoor spa, cyber cafe, and children's playground. For nature lovers there is a pretty picnic spot to enjoy lunch and plenty of lakes and conservation areas to admire. For sports enthusiasts there is a fitness center and sand volleyball court on the resort, whilst the famous Providence Golf Course is only 10 minutes away. Located just 30 miles from Orlando's main airport and approximately 30 minutes to Disney, this beautiful resort ticks all the boxes.