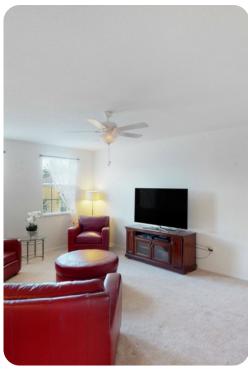

## Living area

- Open-plan living area
- Fully equipped kitchen
- Breakfast bar with seating
- Dining table and chairs
- Tastefully furnished living room with flat-screen TV and comfortable sofas
- Upstairs loft area with flat-screen TV and sofa

#### Home entertainment

• Flat-screen TVs in living area and all bedrooms

Watersong Resort 152 | Page 2 of 8