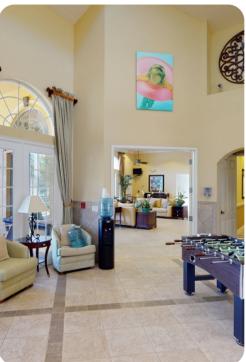

## Living area

- Open-plan living area
- Fully equipped kitchen
- Breakfast bar with seating
- Dining table and chairs
- Tastefully furnished living room with flat-screen TV and comfortable sofas
- Upstairs loft area with flat-screen TV and sofa

## Resort facilities

Nestled amongst woodlands and landscaped gardens is the wonderful Watersong Resort offering fantastic facilities in a peaceful gated community. Guests will benefit from full access to the 6,700 sq ft clubhouse and all associated amenities including a resort-style communal pool, an outdoor spa, cyber cafe, and children's playground. For nature lovers there is a pretty picnic spot to enjoy lunch and plenty of lakes and conservation areas to admire. For sports enthusiasts there is a fitness center and sand volleyball court on the resort, whilst the famous Providence Golf Course is only 10 minutes away. Located just 30 miles from Orlando's main airport and approximately 30 minutes to Disney, this beautiful resort ticks all the boxes.