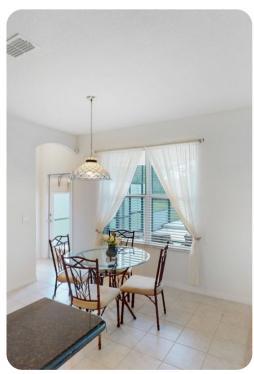

## Living area

- Open-plan living area
- Fully equipped kitchen
- Breakfast bar with seating
- Dining table and chairs
- Tastefully furnished living room with flat-screen TV and comfortable sofas
- Upstairs loft area with flat-screen TV and sofa