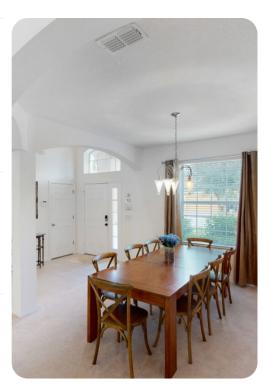

## Living area

- Open-plan living area
- Fully equipped kitchen
- Breakfast bar with seating
- Dining table and chairs
- Tastefully furnished living room with flat-screen TV and comfortable sofas
- Upstairs loft area with flat-screen TV and sofa