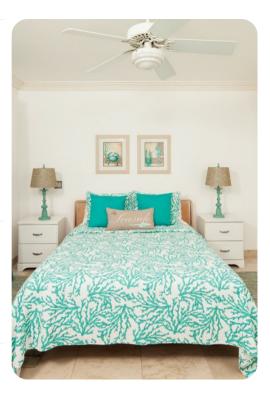

#### Bedrooms

 Bedroom 1 - King-size; en-suite includes single vanity, walk-in shower and bathtub. Access to terrace