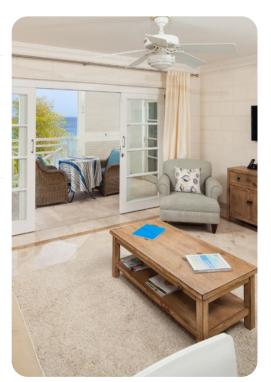

# Living area

- Tastefully furnished living room with flat-screen TV and comfortable sofas
- Fully equipped kitchen
- Breakfast bar with seating