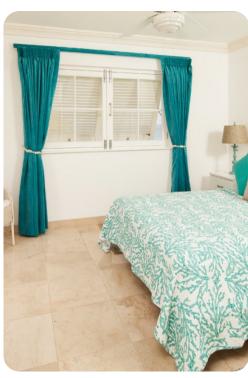

#### Bedrooms

 Bedroom 1 - King-size; en-suite includes single vanity, walk-in shower and bathtub. Access to terrace