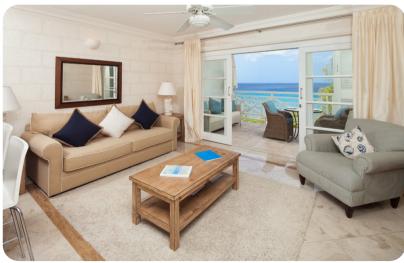

# Living area

- Tastefully furnished living room with flat-screen TV and comfortable sofas
- Fully equipped kitchen
- Breakfast bar with seating