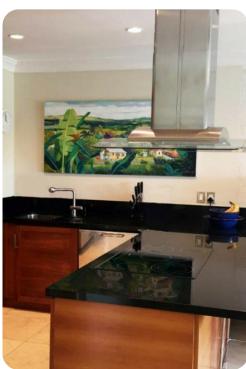

# Living area

- Tastefully furnished living room with flat-screen TV and comfortable sofas
- Fully equipped kitchen
- Breakfast bar with seating