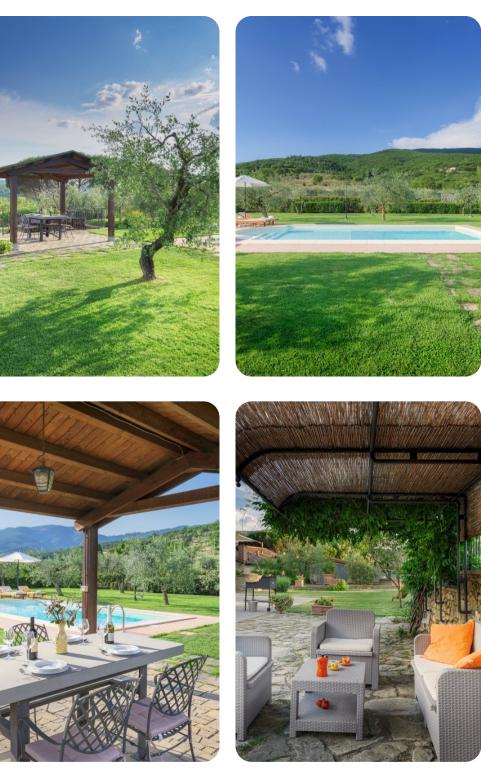

# **Key Features**

- 2 bedrooms
- 1 bathrooms
- Sleeps 4
- Private pool
- Landscaped garden

# Outdoor area

- Private pool
- Sun beds
- Outdoor shower
- Gazebo with outdoor furniture
- Dining and living outdoor area