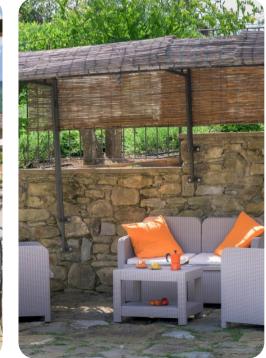

# Living areas

- Living room with comfortable sofas and TV
- Dining area
- Equipped kitchen

# Outdoor area

- Private pool
- Sun beds
- Outdoor shower
- Gazebo with outdoor furniture
- Dining and living outdoor area