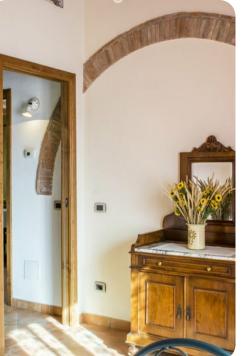

# Living areas

- Living room with comfortable sofas and TV
- Dining area
- Equipped kitchen