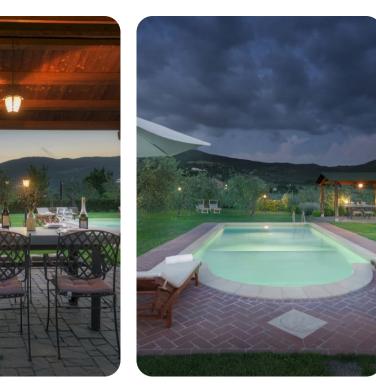

# Outdoor area

- Private pool
- Sun beds
- Outdoor shower
- Gazebo with outdoor furniture
- Dining and living outdoor area