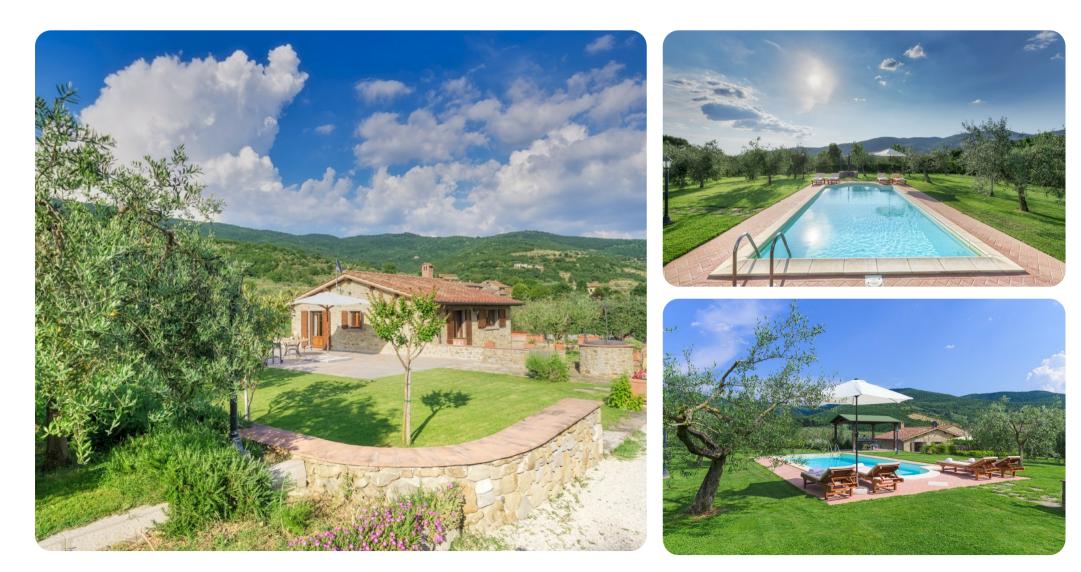

# **Key Features**

- 2 bedrooms
- 1 bathrooms
- Sleeps 4
- Private pool
- Landscaped garden

# Outdoor area

- Private pool
- Sun beds
- Outdoor shower
- Gazebo with outdoor furniture
- Dining and living outdoor area