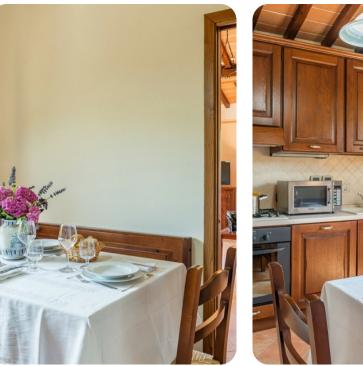

# Living areas

- Living room with comfortable sofas and TV
- Dining area
- Equipped kitchen