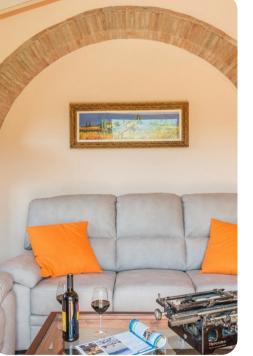

# Living areas

- Living room with comfortable sofas and TV
- Dining area
- Equipped kitchen