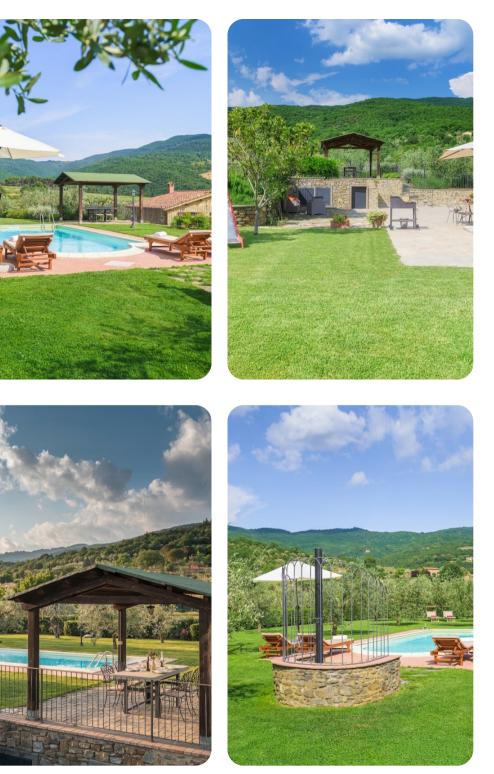

# **Key Features**

- 2 bedrooms
- 1 bathrooms
- Sleeps 4
- Private pool
- Landscaped garden

# Outdoor area

- Private pool
- Sun beds
- Outdoor shower
- Gazebo with outdoor furniture
- Dining and living outdoor area