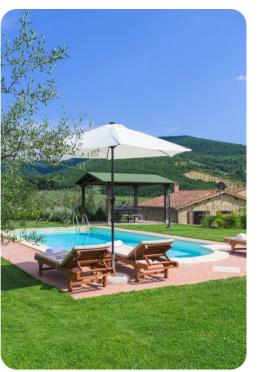

# Outdoor area

- Private pool
- Sun beds
- Outdoor shower
- Gazebo with outdoor furniture
- Dining and living outdoor area