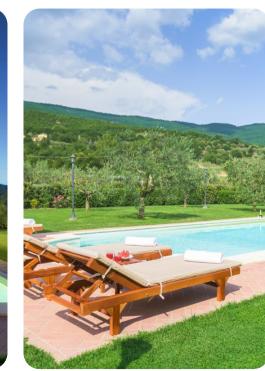

# Outdoor area

- Private pool
- Sun beds
- Outdoor shower
- Gazebo with outdoor furniture
- Dining and living outdoor area