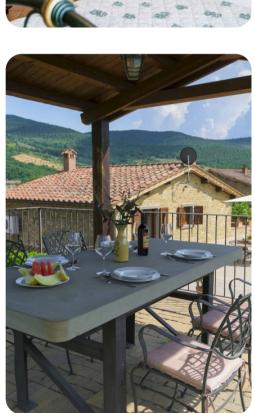

# Living areas

- Living room with comfortable sofas and TV
- Dining area
- Equipped kitchen

# Outdoor area

- Private pool
- Sun beds
- Outdoor shower
- Gazebo with outdoor furniture
- Dining and living outdoor area