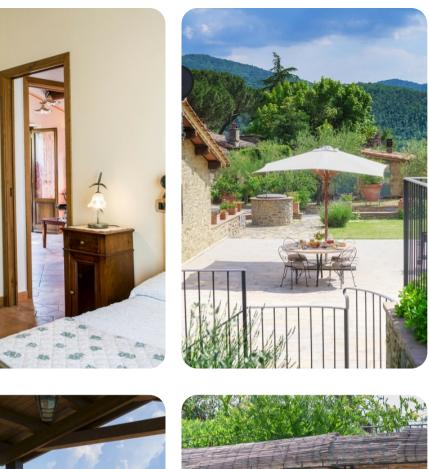

# **Key Features**

- 2 bedrooms
- 1 bathrooms
- Sleeps 4
- Private pool
- Landscaped garden

# Bedrooms

- Bedroom 1 2 twin beds, shared bathroom with shower
- Bedroom 2 Double bed, shared bathroom with shower

# Living areas

- Living room with comfortable sofas and TV
- Dining area
- Equipped kitchen

# Outdoor area

- Private pool
- Sun beds
- Outdoor shower
- Gazebo with outdoor furniture
- Dining and living outdoor area