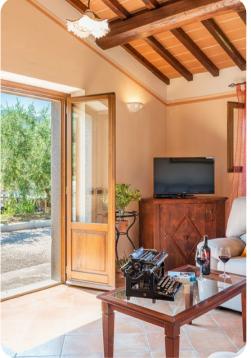

# Living areas

- Living room with comfortable sofas and TV
- Dining area
- Equipped kitchen