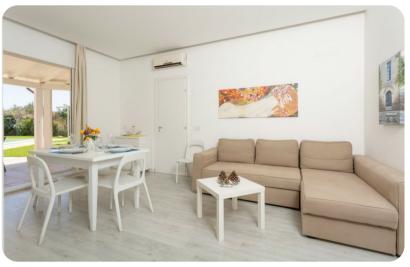

### Living area

- Open-plan living area
- Equipped kitchen
- Tastefully furnished living room with flat-screen TV and comfortable sofas