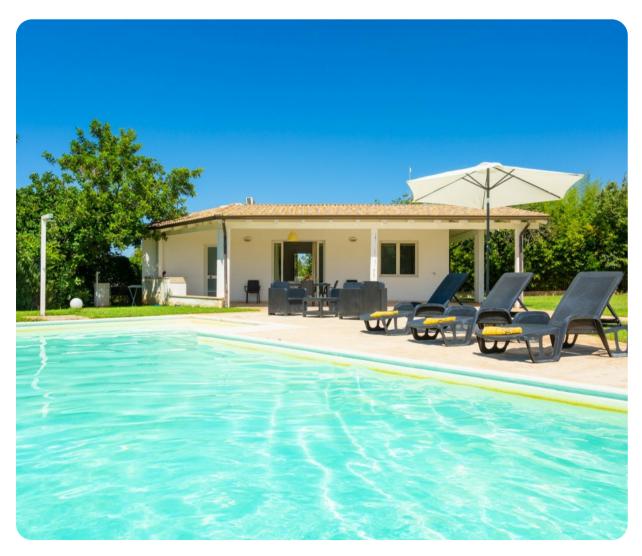

## **Key Features**

- 2 bedrooms
- 2 bathrooms
- Sleeps 4
- Private pool

#### Outside area

- Private pool
- Alfresco dining under the pergola
- Landscaped garden
- BBQ