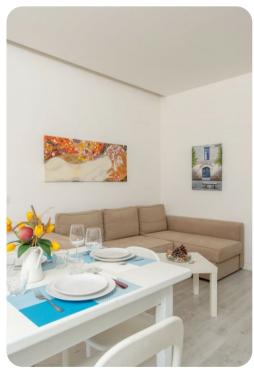

### Living area

- Open-plan living area
- Equipped kitchen
- Tastefully furnished living room with flat-screen TV and comfortable sofas