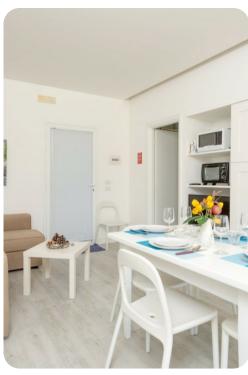

### Living area

- Open-plan living area
- Equipped kitchen
- Tastefully furnished living room with flat-screen TV and comfortable sofas