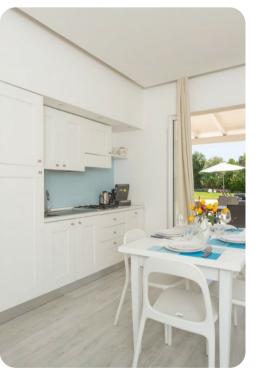

### Living area

- Open-plan living area
- Equipped kitchen
- Tastefully furnished living room with flat-screen TV and comfortable sofas