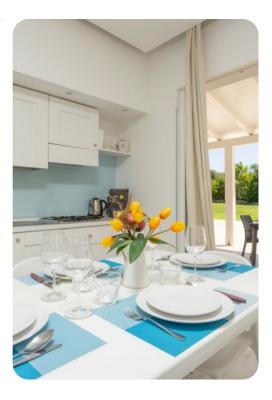

### Living area

- Open-plan living area
- Equipped kitchen
- Tastefully furnished living room with flat-screen TV and comfortable sofas