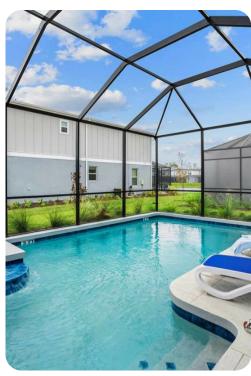

# Key features

- 7 bedrooms
- 6 bathrooms
- Sleeps 18
- Games room
- Private pool
- Hot tub
- Themed bedrooms

#### Pool area

- Private pool
- Hot tub (pool heat required)
- Sunloungers
- Covered lanai with an alfresco dining and lounge area and foosball
- Safety fence & privacy pool screen