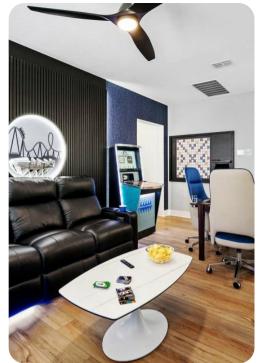

# Living area

- Open-plan living area
- Fully equipped kitchen
- Breakfast bar with seating
- Dining table and chairs
- Upstairs loft area include shuffleboard, arcade machine, poker table, flat-screen TV and sofa

#### Home entertainment

- Flat-screen TVs in living area and all bedrooms
- Games room includes arcade machines