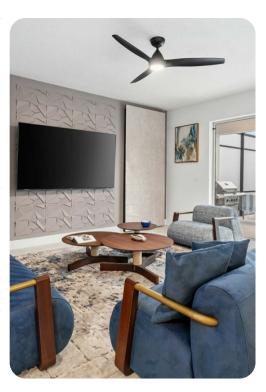

# Living area

- Open-plan living area
- Fully equipped kitchen
- Breakfast bar with seating
- Dining table and chairs
- Upstairs loft area include shuffleboard, arcade machine, poker table, flat-screen TV and sofa

#### Home entertainment

- Flat-screen TVs in living area and all bedrooms
- Games room includes arcade machines