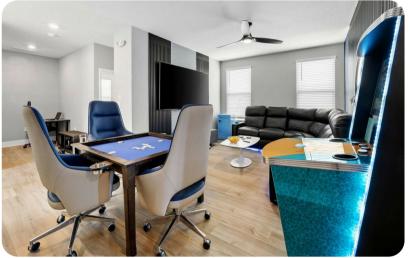

# Living area

- Open-plan living area
- Fully equipped kitchen
- Breakfast bar with seating
- Dining table and chairs
- Upstairs loft area include shuffleboard, arcade machine, poker table, flat-screen TV and sofa

#### Home entertainment

- Flat-screen TVs in living area and all bedrooms
- Games room includes arcade machines