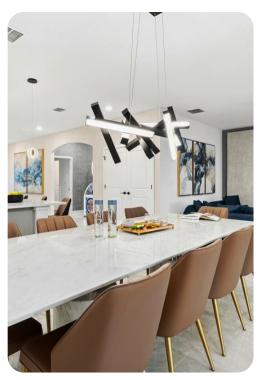

# Living area

- Open-plan living area
- Fully equipped kitchen
- Breakfast bar with seating
- Dining table and chairs
- Upstairs loft area include shuffleboard, arcade machine, poker table, flat-screen TV and sofa