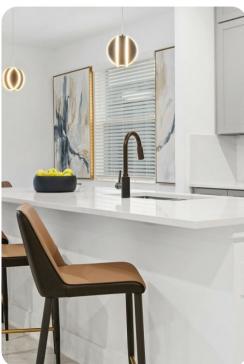

# Living area

- Open-plan living area
- Fully equipped kitchen
- Breakfast bar with seating
- Dining table and chairs
- Upstairs loft area include shuffleboard, arcade machine, poker table, flat-screen TV and sofa