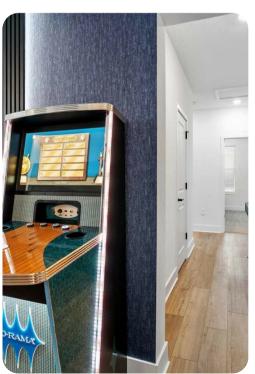

# Living area

- Open-plan living area
- Fully equipped kitchen
- Breakfast bar with seating
- Dining table and chairs
- Upstairs loft area include shuffleboard, arcade machine, poker table, flat-screen TV and sofa

#### Home entertainment

- Flat-screen TVs in living area and all bedrooms
- Games room includes arcade machines