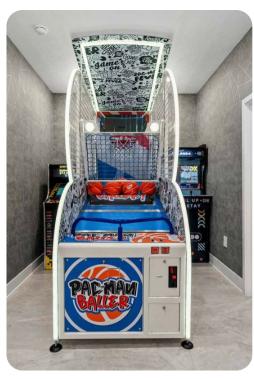

#### Home entertainment

- Flat-screen TVs in living area and all bedrooms
- Games room includes arcade machines