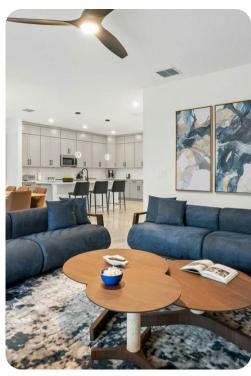

# Living area

- Open-plan living area
- Fully equipped kitchen
- Breakfast bar with seating
- Dining table and chairs
- Upstairs loft area include shuffleboard, arcade machine, poker table, flat-screen TV and sofa