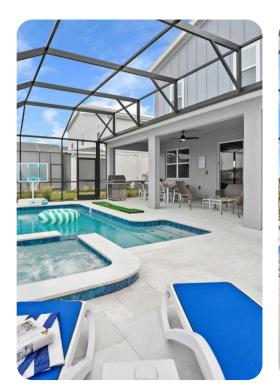

## Pool area

- Private pool
- Hot tub (pool heat required)
- Sunloungers
- Covered lanai with an alfresco dining and lounging area and table tennis
- Putting green
- Safety fence & privacy pool screen