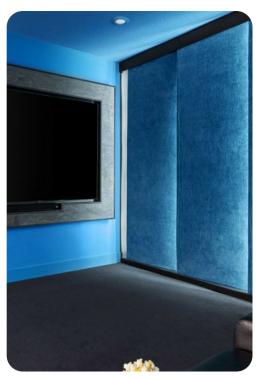

#### Home entertainment

- Flat-screen TVs in living area and all bedrooms
- Games room includes arcade machines
- Home theater includes projector screen and cinema-style seating