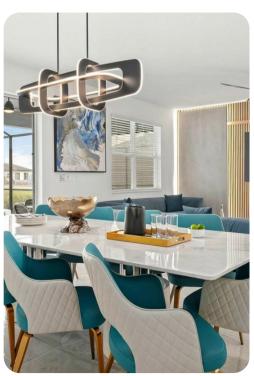

# Living area

- Open-plan living area
- Fully equipped kitchen
- Breakfast bar with seating
- Dining table and chairs
- Upstairs loft area includes shuffleboard, foosball, poker table, arcade machine, flat-screen TV and sofa