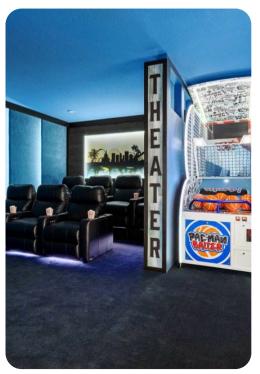

#### Home entertainment

- Flat-screen TVs in living area and all bedrooms
- Games room includes arcade machines
- Home theater includes projector screen and cinema-style seating