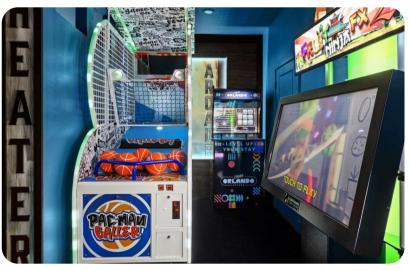

#### Home entertainment

- Flat-screen TVs in living area and all bedrooms
- Games room includes arcade machines
- Home theater includes projector screen and cinema-style seating