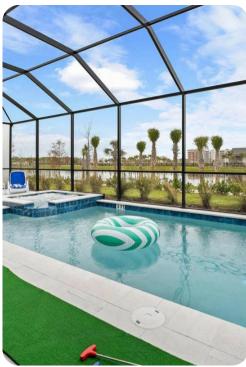

## Key features

- 9 bedrooms
- 5 bathrooms
- Sleeps 26
- Games room
- Home theater
- Private pool
- Hot tub
- Themed bedrooms

## Pool area

- Private pool
- Hot tub (pool heat required)
- Sunloungers
- Covered lanai with an alfresco dining and lounging area and table tennis
- Putting green
- Safety fence & privacy pool screen