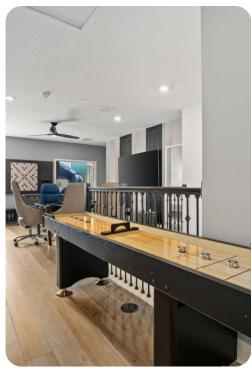

# Living area

- Open-plan living area
- Fully equipped kitchen
- Breakfast bar with seating
- Dining table and chairs
- Upstairs loft area includes shuffleboard, foosball, poker table, arcade machine, flat-screen TV and sofa