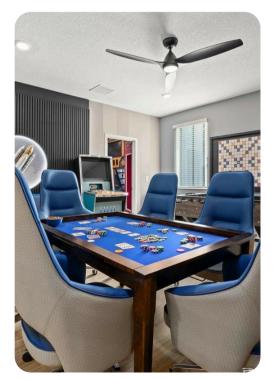

# Living area

- Open-plan living area
- Fully equipped kitchen
- Breakfast bar with seating
- Dining table and chairs
- Upstairs loft area includes shuffleboard, foosball, poker table, arcade machine, flat-screen TV and sofa

#### Home entertainment

- Flat-screen TVs in living area and all bedrooms
- Games room includes arcade machines
- Home theater includes projector screen and cinema-style seating