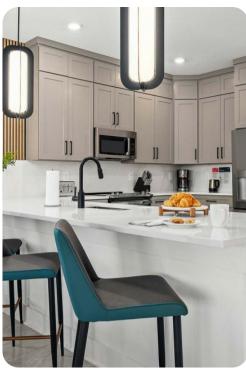

# Living area

- Open-plan living area
- Fully equipped kitchen
- Breakfast bar with seating
- Dining table and chairs
- Upstairs loft area includes shuffleboard, foosball, poker table, arcade machine, flat-screen TV and sofa