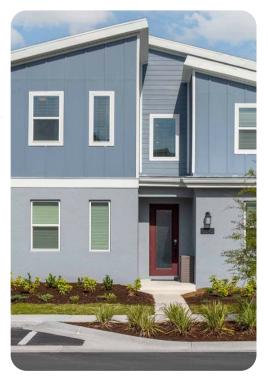

# Villatel Orlando Resort 29

שח 9 🖰 5 👯 26 🗓 4304 sq.ft







## Key features

- 9 bedrooms
- 5 bathrooms
- Sleeps 26
- Games room
- Home theater
- Private pool
- Hot tub
- Themed bedrooms

#### Bedrooms

#### Ground floor

- Bedroom 1 King-size bed
- Bedroom 2 King-size bed

#### First floor

- Bedroom 3 King-size bed
- Bedroom 4 King-size bed
- Bedroom 5 King-size bed
- Bedroom 6 King-size bed
- Bedroom 7 2 queen-size beds
- Bedroom 8 2 twin beds
- Bedroom 9 2 twin beds

# Living area

- Open-plan living area
- Fully equipped kitchen
- Breakfast bar with seating
- Dining table and chairs
- Upstairs loft area includes shuffleboard, foosball, poker table, arcade machine, flat-screen TV and sofa









Villatel Orlando Resort 29 | Page 2 of 8

## Pool area

- Private pool
- Hot tub (pool heat required)
- Sunloungers
- Covered lanai with an alfresco dining and lounging area and table tennis
- Putting green
- Safety fence & privacy pool screen

#### Home entertainment

- Flat-screen TVs in living area and all bedrooms
- Games room includes arcade machines
- Home theater includes projector screen and cinema-style seating

#### General

- Air conditioning throughout
- Complimentary wifi
- Bedding and towels included
- Private parking

## Laundry room

- Washer and dryer
- Iron and ironing board

## Children's equipment available for hire

- Crib
- Stroller
- High chair
- Pack and play









Villatel Orlando Resort 29 | Page 3 of 8

#### **Resort Location**

Situated on the iconic Inte