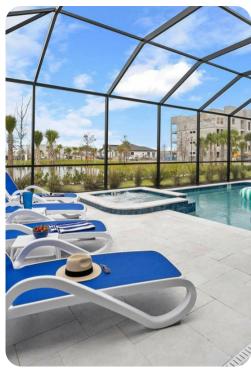

## Pool area

- Private pool
- Hot tub (pool heat required)
- Sunloungers
- Covered lanai with an alfresco dining and lounging area and table tennis
- Putting green
- Safety fence & privacy pool screen