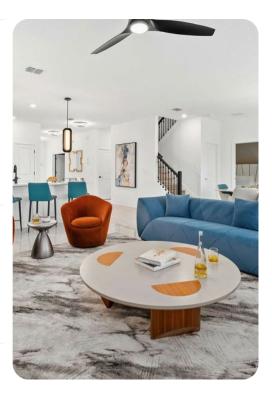

# Living area

- Open-plan living area
- Fully equipped kitchen
- Breakfast bar with seating
- Dining table and chairs
- Upstairs loft area includes shuffleboard, foosball, poker table, arcade machine, flat-screen TV and sofa