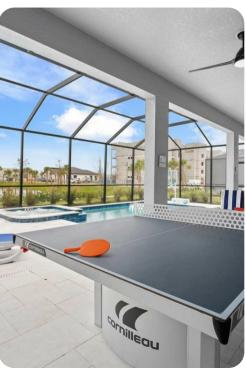

## Pool area

- Private pool
- Hot tub (pool heat required)
- Sunloungers
- Covered lanai with an alfresco dining and lounging area and table tennis
- Putting green
- Safety fence & privacy pool screen