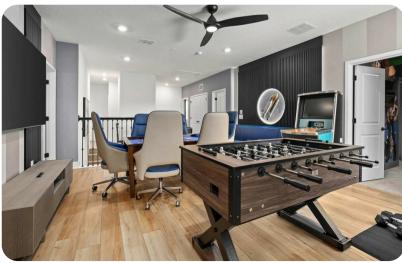

# Living area

- Open-plan living area
- Fully equipped kitchen
- Breakfast bar with seating
- Dining table and chairs
- Upstairs loft area includes shuffleboard, foosball, poker table, arcade machine, flat-screen TV and sofa