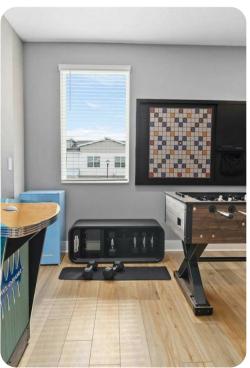

# Living area

- Open-plan living area
- Fully equipped kitchen
- Breakfast bar with seating
- Dining table and chairs
- Upstairs loft area includes shuffleboard, foosball, poker table, arcade machine, flat-screen TV and sofa

#### Home entertainment

- Flat-screen TVs in living area and all bedrooms
- Games room includes arcade machines
- Home theater includes projector screen and cinema-style seating