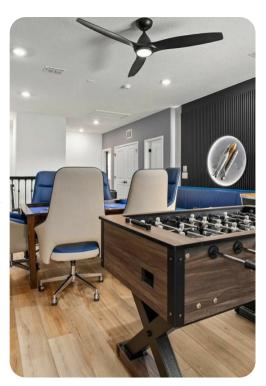

# Living area

- Open-plan living area
- Fully equipped kitchen
- Breakfast bar with seating
- Dining table and chairs
- Upstairs loft area includes shuffleboard, foosball, poker table, arcade machine, flat-screen TV and sofa