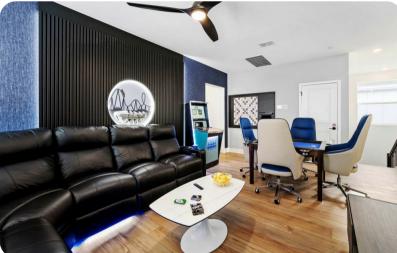

# Living area

- Open-plan living area
- Fully equipped kitchen
- Breakfast bar with seating
- Dining table and chairs
- Upstairs loft area includes shuffleboard, arcade machine, poker table, flat-screen TV and L-shaped sofa

### Home entertainment

- Flat-screen TVs in living area and all bedrooms
- Games room includes arcade machines