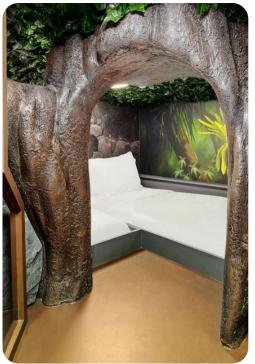

### Bedrooms

### First floor

- Bedroom 2 King-size bed
- Bedroom 3 Queen-size bed
- Bedroom 4 2 double beds
- Bedroom 5 King-size bed
- Bedroom 6 2 twin beds
- Bedroom 7 2 twin beds