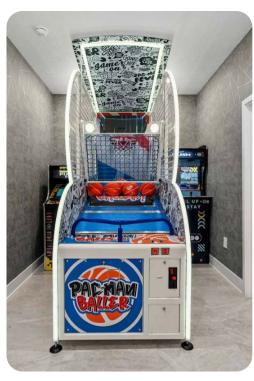

### Home entertainment

- Flat-screen TVs in living area and all bedrooms
- Games room includes arcade machines