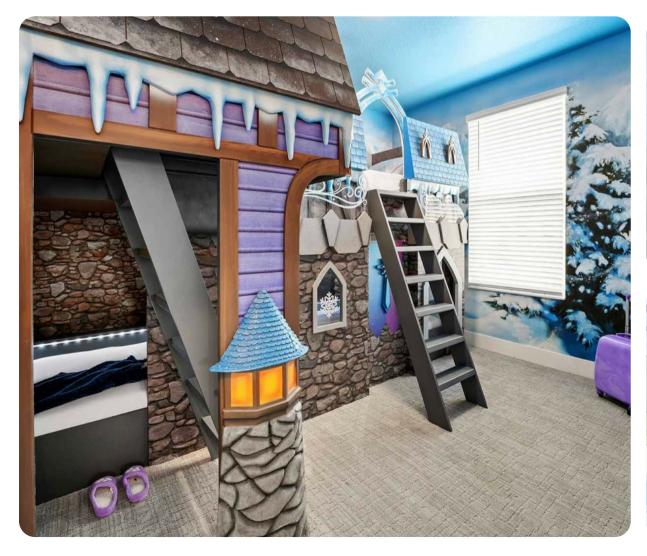

# Key features

- 7 bedrooms
- 6 bathrooms
- Sleeps 18
- Games room
- Private pool
- Hot tub
- Themed bedrooms

### Bedrooms

### First floor

- Bedroom 2 King-size bed
- Bedroom 3 Queen-size bed
- Bedroom 4 2 double beds
- Bedroom 5 King-size bed
- Bedroom 6 2 twin beds
- Bedroom 7 2 twin beds