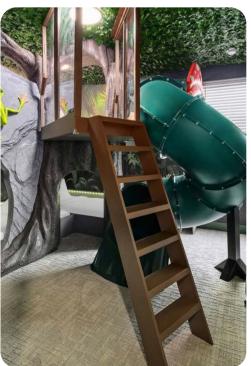

# Living area

- Open-plan living area
- Fully equipped kitchen
- Breakfast bar with seating
- Dining table and chairs
- Upstairs loft area includes shuffleboard, arcade machine, poker table, flat-screen TV and L-shaped sofa

### Home entertainment

- Flat-screen TVs in living area and all bedrooms
- Games room includes arcade machines