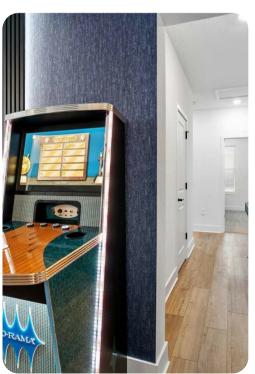

# Living area

- Open-plan living area
- Fully equipped kitchen
- Breakfast bar with seating
- Dining table and chairs
- Upstairs loft area includes shuffleboard, arcade machine, poker table, flat-screen TV and L-shaped sofa

### Home entertainment

- Flat-screen TVs in living area and all bedrooms
- Games room includes arcade machines