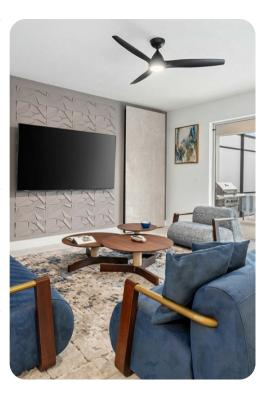

# Living area

- Open-plan living area
- Fully equipped kitchen
- Breakfast bar with seating
- Dining table and chairs
- Upstairs loft area includes shuffleboard, arcade machine, poker table, flat-screen TV and L-shaped sofa

### Home entertainment

- Flat-screen TVs in living area and all bedrooms
- Games room includes arcade machines