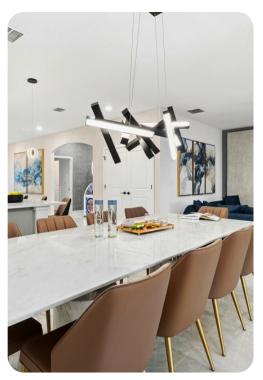

# Living area

- Open-plan living area
- Fully equipped kitchen
- Breakfast bar with seating
- Dining table and chairs
- Upstairs loft area includes shuffleboard, arcade machine, poker table, flat-screen TV and L-shaped sofa