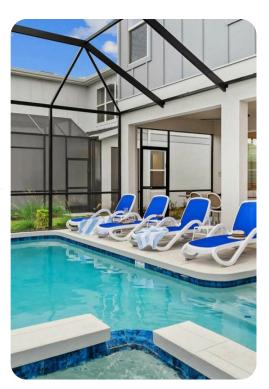

# Key features

- 7 bedrooms
- 6 bathrooms
- Sleeps 18
- Games room
- Private pool
- Hot tub
- Themed bedrooms

### Pool area

- Private pool
- Hot tub (pool heat required)
- Sunloungers
- Covered lanai with an alfresco dining and lounge area and foosball
- Safety fence & privacy pool screen