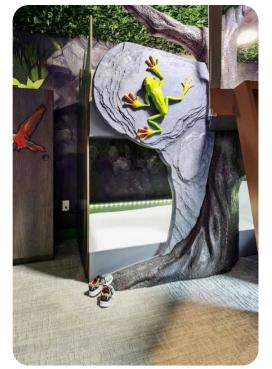

### Bedrooms

### First floor

- Bedroom 2 King-size bed
- Bedroom 3 Queen-size bed
- Bedroom 4 2 double beds
- Bedroom 5 King-size bed
- Bedroom 6 2 twin beds
- Bedroom 7 2 twin beds