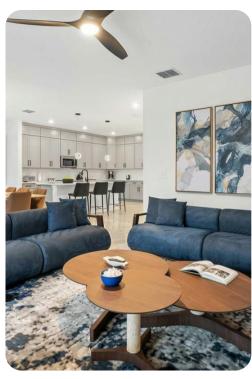

# Living area

- Open-plan living area
- Fully equipped kitchen
- Breakfast bar with seating
- Dining table and chairs
- Upstairs loft area includes shuffleboard, arcade machine, poker table, flat-screen TV and L-shaped sofa

### Home entertainment

- Flat-screen TVs in living area and all bedrooms
- Games room includes arcade machines