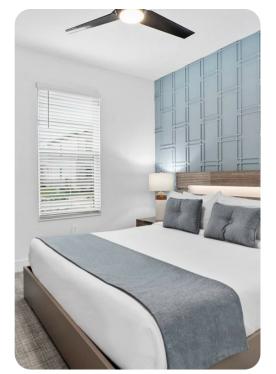

### Bedrooms

### Ground floor

• Bedroom 1 - King-size bed

### First floor

- Bedroom 2 King-size bed
- Bedroom 3 Queen-size bed
- Bedroom 4 2 double beds
- Bedroom 5 King-size bed
- Bedroom 6 2 twin beds
- Bedroom 7 2 twin beds