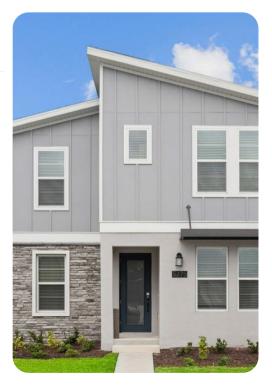

Villatel Orlando Resort

# Villatel Orlando Resort 21







# Key features

- 7 bedrooms
- 6 bathrooms
- Sleeps 18
- Games room
- Private pool
- Hot tub
- Themed bedrooms

### Bedrooms

### Ground floor

• Bedroom 1 - King-size bed

### First floor

- Bedroom 2 King-size bed
- Bedroom 3 Queen-size bed
- Bedroom 4 2 double beds
- Bedroom 5 King-size bed
- Bedroom 6 2 twin beds
- Bedroom 7 2 twin beds

# Living area

- Open-plan living area
- Fully equipped kitchen
- Breakfast bar with seating
- Dining table and chairs
- Upstairs loft area includes shuffleboard, arcade machine, poker table, flat-screen TV and L-shaped sofa









Villatel Orlando Resort 21 | Page 2 of 8

### Pool area

- Private pool
- Hot tub (pool heat required)
- Sunloungers
- Covered lanai with an alfresco dining and lounge area and foosball
- Safety fence & privacy pool screen

### Home entertainment

- Flat-screen TVs in living area and all bedrooms
- Games room includes arcade machines

#### General

- Air conditioning throughout
- Complimentary wifi
- Bedding and towels included
- Private parking

# Laundry room

- Washer and dryer
- Iron and ironing board

# Children's equipment available for hire

- Crib
- Stroller
- High chair
- Pack and play









Villatel Orlando Resort 21 | Page 3 of 8

#### **Resort Location**

Situated on the iconic International Drive, you'll feel like you're in your own private villa retreat at the center o