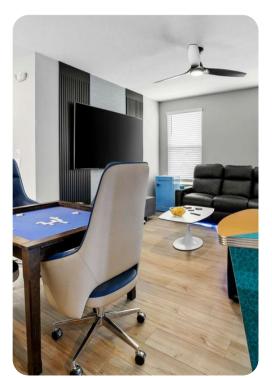

# Living area

- Open-plan living area
- Fully equipped kitchen
- Breakfast bar with seating
- Dining table and chairs
- Upstairs loft area includes shuffleboard, arcade machine, poker table, flat-screen TV and L-shaped sofa

### Home entertainment

- Flat-screen TVs in living area and all bedrooms
- Games room includes arcade machines