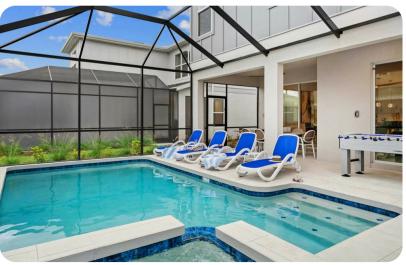

# Key features

- 7 bedrooms
- 6 bathrooms
- Sleeps 18
- Games room
- Private pool
- Hot tub
- Themed bedrooms

### Pool area

- Private pool
- Hot tub (pool heat required)
- Sunloungers
- Covered lanai with an alfresco dining and lounge area and foosball
- Safety fence & privacy pool screen