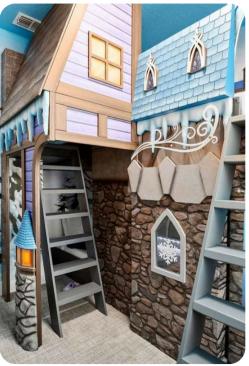

### Bedrooms

### First floor

- Bedroom 2 King-size bed
- Bedroom 3 Queen-size bed
- Bedroom 4 2 double beds
- Bedroom 5 King-size bed
- Bedroom 6 2 twin beds
- Bedroom 7 2 twin beds