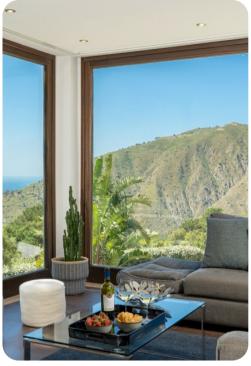

#### Living area

- Tastefully furnished living room with comfortable seating and TV
- Dining table and chairs
- Fully equipped Kitchen
- Breakfast bar with seating