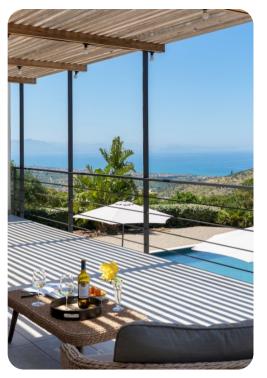

#### Outdoor area

- Private pool
- Sun loungers
- BBQ area with alfresco dining
- Lounge areas
- Landscaped garden