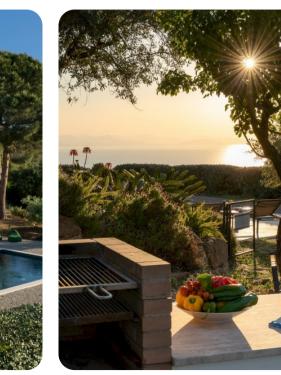

#### Outdoor area

- Private pool
- Sun loungers
- BBQ area with alfresco dining
- Lounge areas
- Landscaped garden