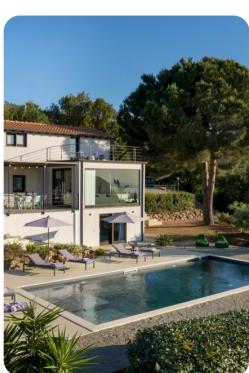

© sicily Villa Vittoria

🗠 4 🗁 3 🖧 8 🔒 155 sq.mt

Villa Vittoria | Page 1 of 8

### Key Features

- 4 bedrooms
- 3 bathrooms
- Sleeps 8
- Private pool
- Landscaped gardens

#### Outdoor area

- Private pool
- Sun loungers
- BBQ area with alfresco dining
- Lounge areas
- Landscaped garden