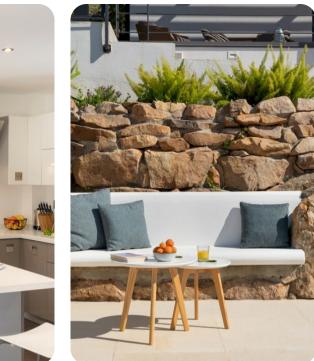

#### Living area

- Tastefully furnished living room with comfortable seating and TV
- Dining table and chairs
- Fully equipped Kitchen
- Breakfast bar with seating

#### Outdoor area

- Private pool
- Sun loungers
- BBQ area with alfresco dining
- Lounge areas
- Landscaped garden