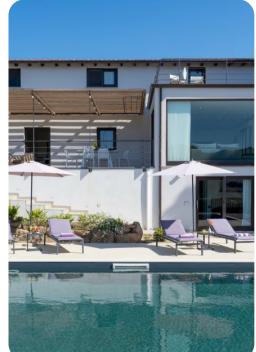

### Key Features

- 4 bedrooms
- 3 bathrooms
- Sleeps 8
- Private pool
- Landscaped gardens

#### Outdoor area

- Private pool
- Sun loungers
- BBQ area with alfresco dining
- Lounge areas
- Landscaped garden