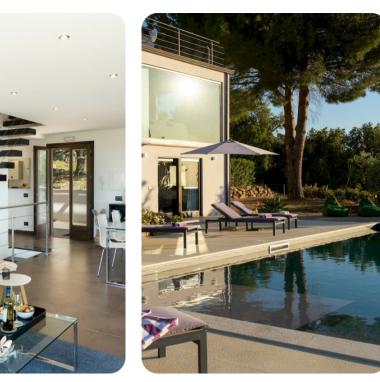

### Key Features

- 4 bedrooms
- 3 bathrooms
- Sleeps 8
- Private pool
- Landscaped gardens

#### Living area

- Tastefully furnished living room with comfortable seating and TV
- Dining table and chairs
- Fully equipped Kitchen
- Breakfast bar with seating

#### Outdoor area

- Private pool
- Sun loungers
- BBQ area with alfresco dining
- Lounge areas
- Landscaped garden