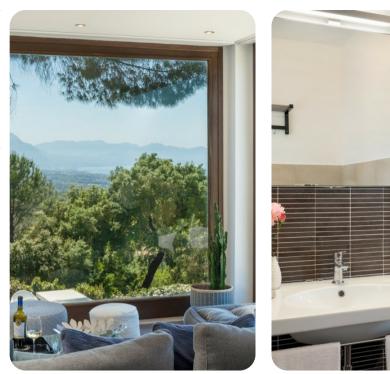

#### Outdoor area

- Private pool
- Sun loungers
- BBQ area with alfresco dining
- Lounge areas
- Landscaped garden