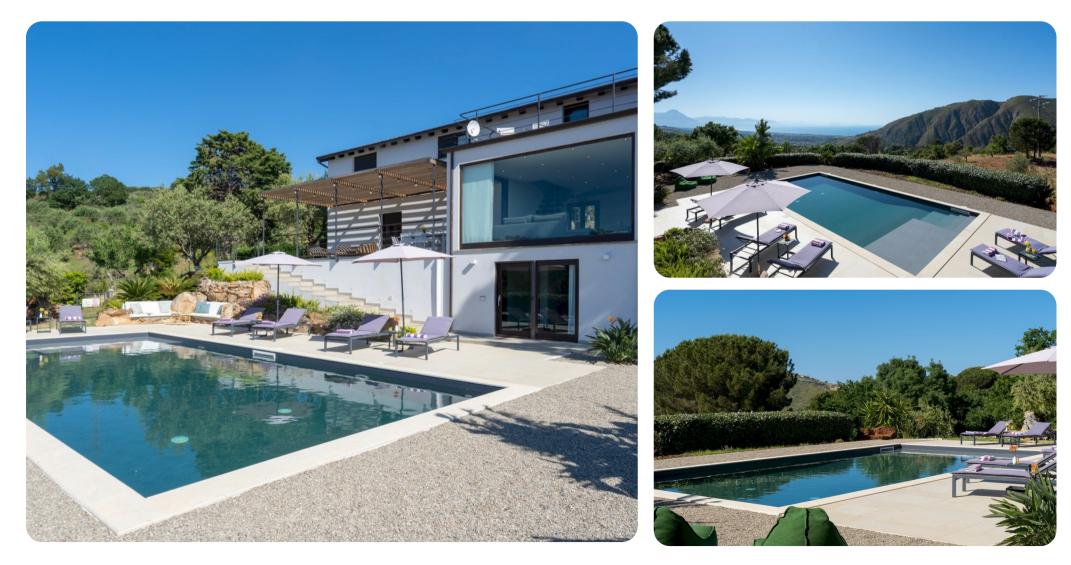

© sicily Villa Vittoria

🗠 4 🗁 3 🖧 8 🔒 155 sq.mt

Villa Vittoria | Page 1 of 8

### Key Features

- 4 bedrooms
- 3 bathrooms
- Sleeps 8
- Private pool
- Landscaped gardens

#### Outdoor area

- Private pool
- Sun loungers
- BBQ area with alfresco dining
- Lounge areas
- Landscaped garden