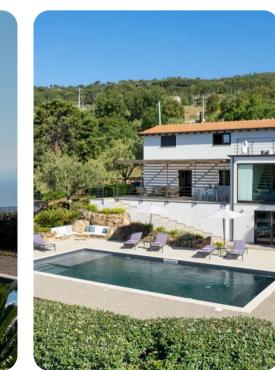

© sicily Villa Vittoria

🗠 4 🗁 3 🖧 8 🔒 155 sq.mt

Villa Vittoria | Page 1 of 8

### Key Features

- 4 bedrooms
- 3 bathrooms
- Sleeps 8
- Private pool
- Landscaped gardens

#### Outdoor area

- Private pool
- Sun loungers
- BBQ area with alfresco dining
- Lounge areas
- Landscaped garden