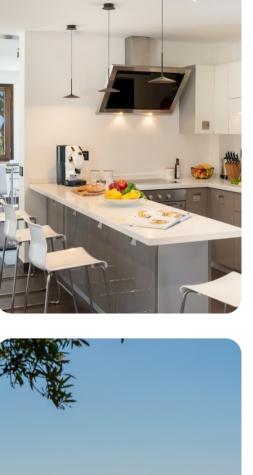

#### Living area

- Tastefully furnished living room with comfortable seating and TV
- Dining table and chairs
- Fully equipped Kitchen
- Breakfast bar with seating