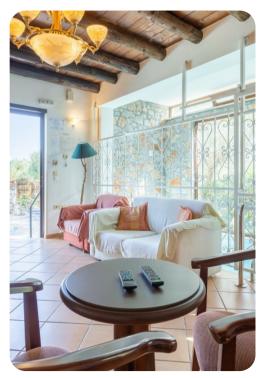

## Living area

- Open-plan living room with sofas, ornamental fireplace and satellite TV
- Dining table and chairs
- Equipped kitchen
- Indoor pool
- Terrace access