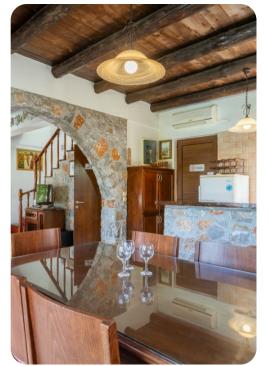

## Living area

- Open-plan living room with sofas, ornamental fireplace and satellite TV
- Dining table and chairs
- Equipped kitchen
- Indoor pool
- Terrace access