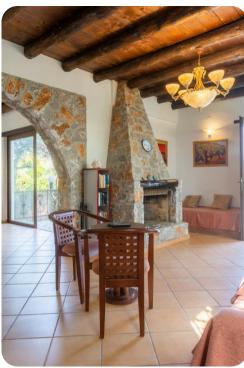

## Living area

- Open-plan living room with sofas, ornamental fireplace and satellite TV
- Dining table and chairs
- Equipped kitchen
- Indoor pool
- Terrace access