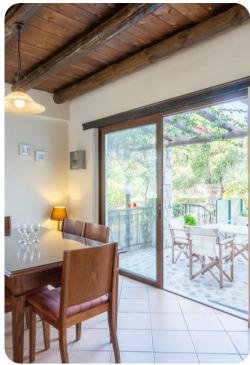

## Living area

- Open-plan living room with sofas, ornamental fireplace and satellite TV
- Dining table and chairs
- Equipped kitchen
- Indoor pool
- Terrace access