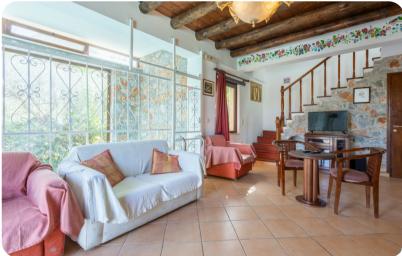

## Living area

- Open-plan living room with sofas, ornamental fireplace and satellite TV
- Dining table and chairs
- Equipped kitchen
- Indoor pool
- Terrace access