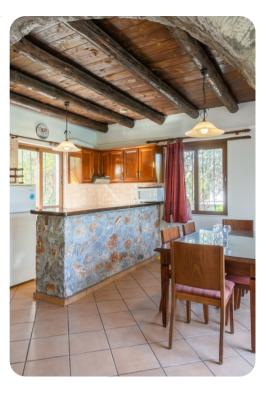

## Living area

- Open-plan living room with sofas, ornamental fireplace and satellite TV
- Dining table and chairs
- Equipped kitchen
- Indoor pool
- Terrace access