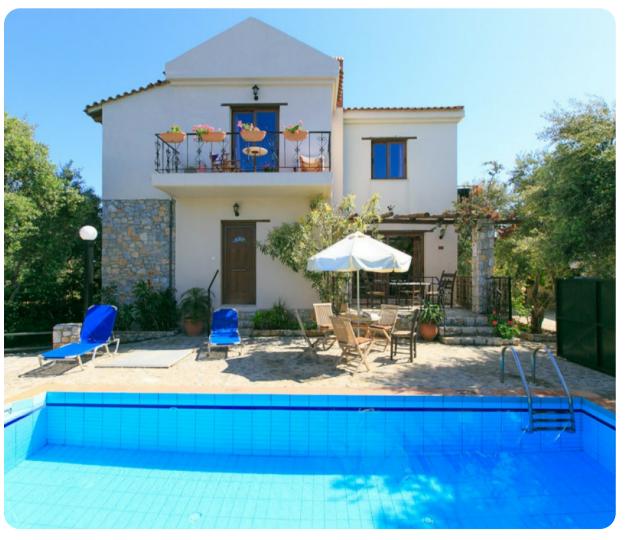

# © Crete Villa Tzina

## **Key Features**

- 3 bedrooms
- 3 bathrooms
- Sleeps 6
- Private pool
- Close to the beach

## Outdoor area

- Private pool
- Sunloungers
- Outdoor dining
- BBQ

Villa Tzina | Page 2 of 8