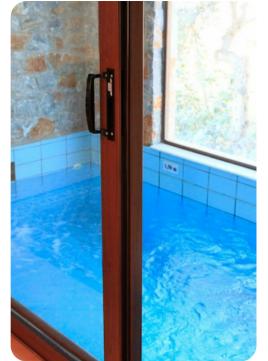

## **Key Features**

- 3 bedrooms
- 3 bathrooms
- Sleeps 6
- Private pool
- Close to the beach

## Living area

- Open-plan living room with sofas, ornamental fireplace and satellite TV
- Dining table and chairs
- Equipped kitchen
- Indoor pool
- Terrace access

## Outdoor area

- Private pool
- Sunloungers
- Outdoor dining
- BBQ

Villa Tzina | Page 2 of 8