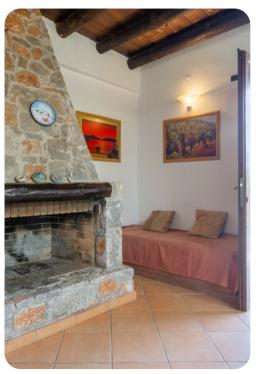

## Living area

- Open-plan living room with sofas, ornamental fireplace and satellite TV
- Dining table and chairs
- Equipped kitchen
- Indoor pool
- Terrace access