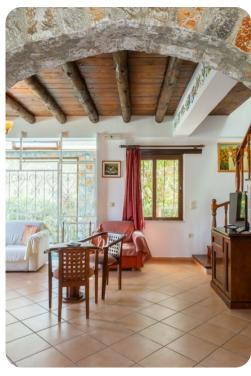

## Living area

- Open-plan living room with sofas, ornamental fireplace and satellite TV
- Dining table and chairs
- Equipped kitchen
- Indoor pool
- Terrace access