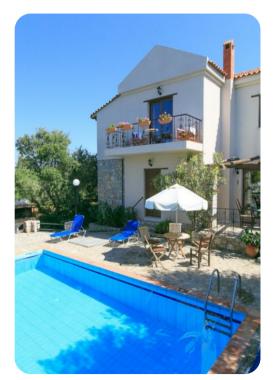

# © Crete Villa Tzina

## **Key Features**

- 3 bedrooms
- 3 bathrooms
- Sleeps 6
- Private pool
- Close to the beach

## Outdoor area

- Private pool
- Sunloungers
- Outdoor dining
- BBQ

Villa Tzina | Page 2 of 8