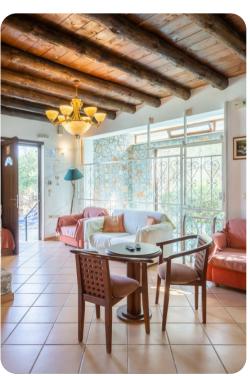

## Living area

- Open-plan living room with sofas, ornamental fireplace and satellite TV
- Dining table and chairs
- Equipped kitchen
- Indoor pool
- Terrace access