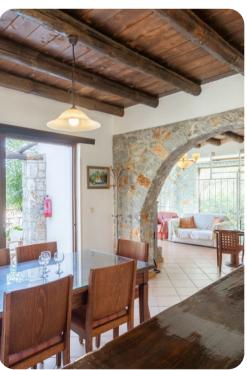

## Living area

- Open-plan living room with sofas, ornamental fireplace and satellite TV
- Dining table and chairs
- Equipped kitchen
- Indoor pool
- Terrace access