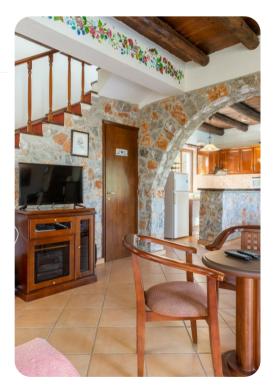

## Living area

- Open-plan living room with sofas, ornamental fireplace and satellite TV
- Dining table and chairs
- Equipped kitchen
- Indoor pool
- Terrace access