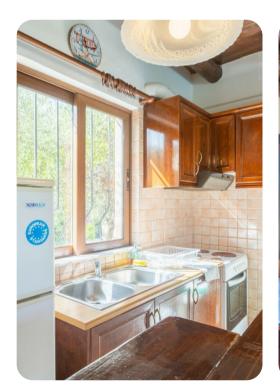

## Living area

- Open-plan living room with sofas, ornamental fireplace and satellite TV
- Dining table and chairs
- Equipped kitchen
- Indoor pool
- Terrace access