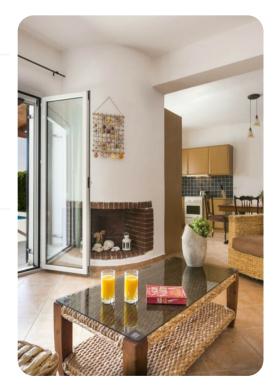

# Living area

- Living room with sofas, satellite TV
- Dining table and chairs
- Equipped kitchen
- Terrace access