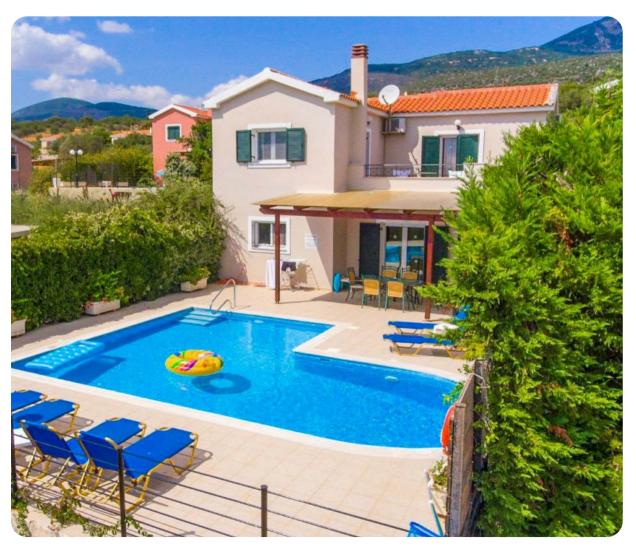

# **Key Features**

- 3 bedrooms
- 3 bathrooms
- Sleeps 6
- Private pool
- Close to the beach

## Outdoor area

- Private pool
- Sunloungers
- Alfresco dining area
- BBQ