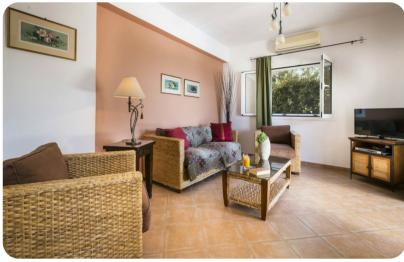

# Living area

- Living room with sofas, satellite TV
- Dining table and chairs
- Equipped kitchen
- Terrace access