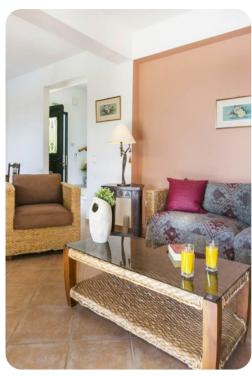

# Living area

- Living room with sofas, satellite TV
- Dining table and chairs
- Equipped kitchen
- Terrace access