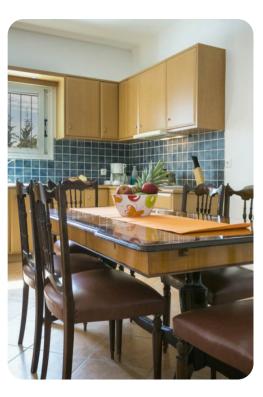

# Living area

- Living room with sofas, satellite TV
- Dining table and chairs
- Equipped kitchen
- Terrace access