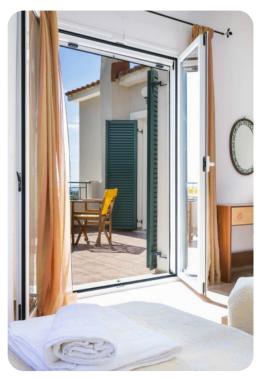

# Living area

- Living room with sofas, satellite TV
- Dining table and chairs
- Equipped kitchen
- Terrace access