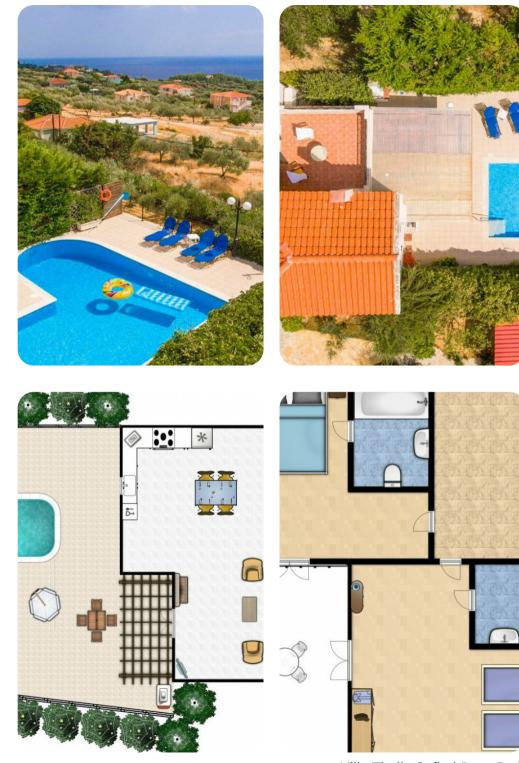

# **Key Features**

- 3 bedrooms
- 3 bathrooms
- Sleeps 6
- Private pool
- Close to the beach

### Bedrooms

- Bedroom 1 Double bed; en-suite bathroom includes bath tub
- Bedroom 2 2 single beds; en-suite bathroom includes walk-in shower
- Bedroom 3 2 single beds

# Living area

- Living room with sofas, satellite TV
- Dining table and chairs
- Equipped kitchen
- Terrace access

## Outdoor area

- Private pool
- Sunloungers
- Alfresco dining area
- BBQ