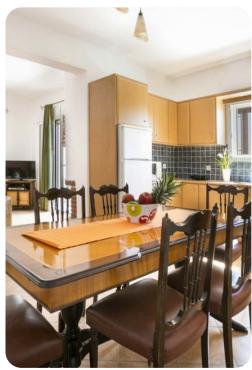

# Living area

- Living room with sofas, satellite TV
- Dining table and chairs
- Equipped kitchen
- Terrace access