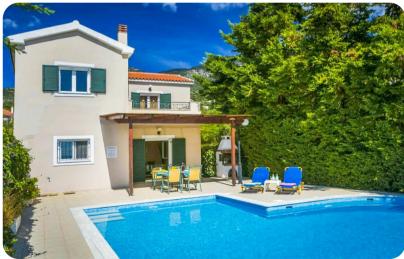

Kefalonia

# Villa Thalia Sofia







# **Key Features**

- 3 bedrooms
- 3 bathrooms
- Sleeps 6
- Private pool
- Close to the beach

### Bedrooms

- Bedroom 1 Double bed; en-suite bathroom includes bath tub
- Bedroom 2 2 single beds; en-suite bathroom includes walk-in shower
- Bedroom 3 2 single beds

# Living area

- Living room with sofas, satellite TV
- Dining table and chairs
- Equipped kitchen
- Terrace access

## Outdoor area

- Private pool
- Sunloungers
- Alfresco dining area
- BBQ

## Home entertainment

Satellite TV









Villa Thalia Sofia | Page 2 of 7

### General

- Air conditioning
- Complimentary wifi
- Bedding and towels provided
- Private parking
- Cot and high chair available
- Valuables safe
- Hair dryer
- Ironing board
- Washing machine
- Maid service
- Parties/events, loud music etc are not permitted