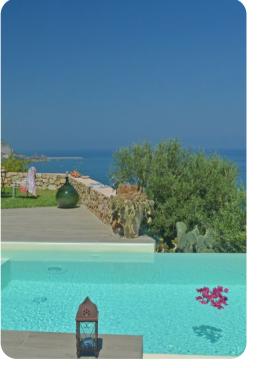

## Outdoor area

- Private pool
- Sun loungers
- BBQ and wood oven
- Outdoor kitchen
- Alfresco dining
- Lounge areas
- Landscaped garden