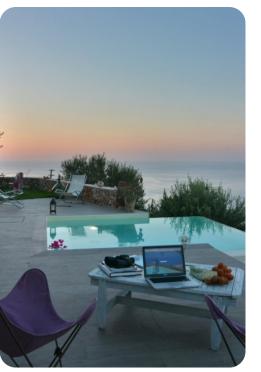

## Outdoor area

- Private pool
- Sun loungers
- BBQ and wood oven
- Outdoor kitchen
- Alfresco dining
- Lounge areas
- Landscaped garden