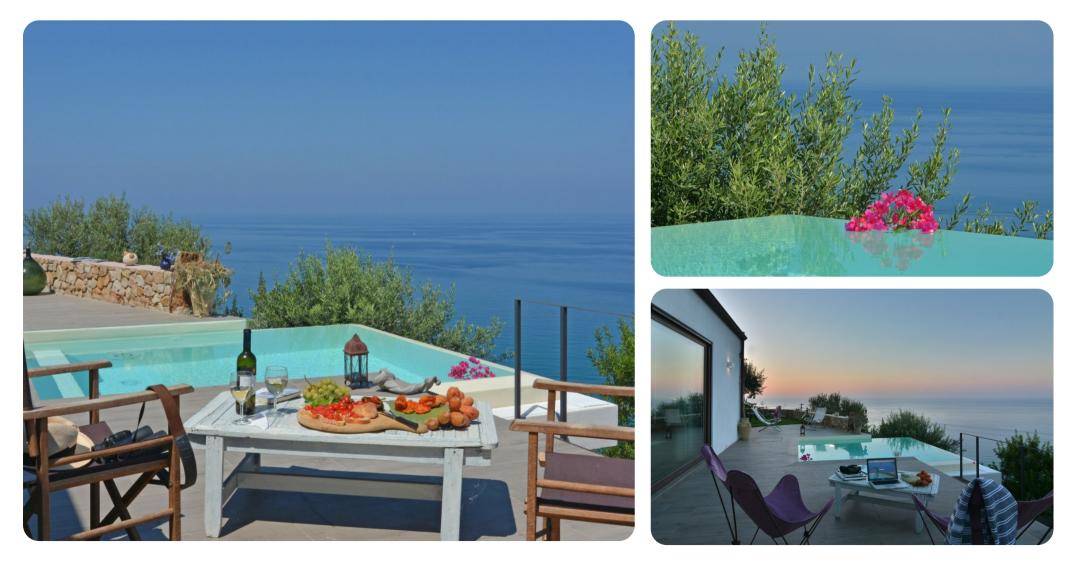

# <sup>⊗ sicily</sup> Villa Talia

🗠 2 🗁 2 🖧 4 🔒 100 sq.mt

Villa Talia | Page 1 of 7

# **Key Features**

- 2 bedrooms
- 2 bathrooms
- Sleeps 4
- Private pool
- Landscaped gardens

## Outdoor area

- Private pool
- Sun loungers
- BBQ and wood oven
- Outdoor kitchen
- Alfresco dining
- Lounge areas
- Landscaped garden