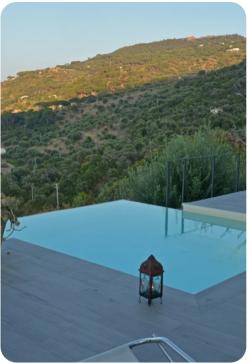

## Outdoor area

- Private pool
- Sun loungers
- BBQ and wood oven
- Outdoor kitchen
- Alfresco dining
- Lounge areas
- Landscaped garden