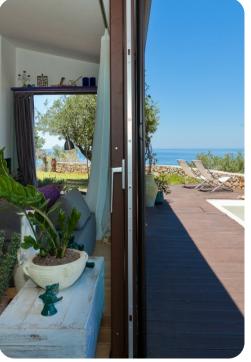

## Outdoor area

- Private pool
- Sun loungers
- BBQ and wood oven
- Outdoor kitchen
- Alfresco dining
- Lounge areas
- Landscaped garden