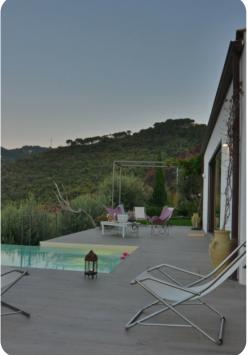

## Outdoor area

- Private pool
- Sun loungers
- BBQ and wood oven
- Outdoor kitchen
- Alfresco dining
- Lounge areas
- Landscaped garden