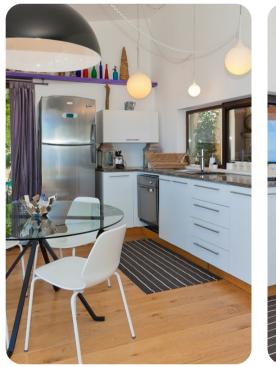

# Living area

- Tastefully furnished living room with comfortable seating and TV
- Dining table and chairs
- Fully equipped Kitchen