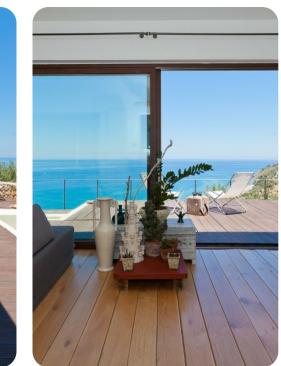

# Living area

- Tastefully furnished living room with comfortable seating and TV
- Dining table and chairs
- Fully equipped Kitchen

## Outdoor area

- Private pool
- Sun loungers
- BBQ and wood oven
- Outdoor kitchen
- Alfresco dining
- Lounge areas
- Landscaped garden