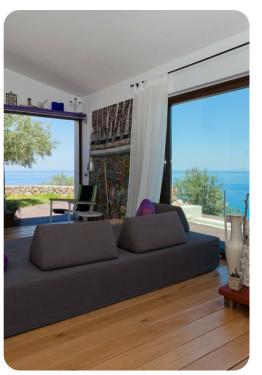

# Living area

- Tastefully furnished living room with comfortable seating and TV
- Dining table and chairs
- Fully equipped Kitchen