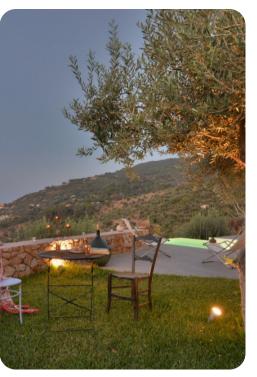

## Outdoor area

- Private pool
- Sun loungers
- BBQ and wood oven
- Outdoor kitchen
- Alfresco dining
- Lounge areas
- Landscaped garden