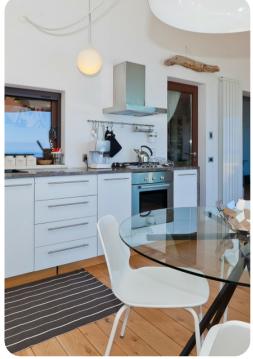

# Living area

- Tastefully furnished living room with comfortable seating and TV
- Dining table and chairs
- Fully equipped Kitchen