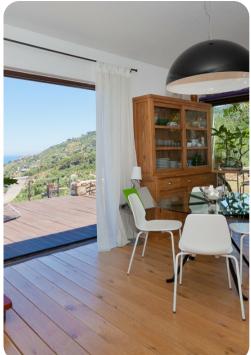

# Living area

- Tastefully furnished living room with comfortable seating and TV
- Dining table and chairs
- Fully equipped Kitchen