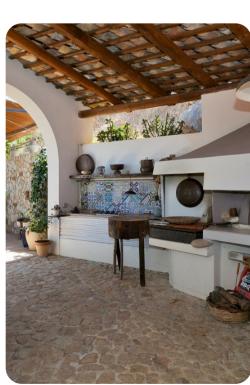

## Outdoor area

- Private pool
- Sun loungers
- BBQ and wood oven
- Outdoor kitchen
- Alfresco dining
- Lounge areas
- Landscaped garden