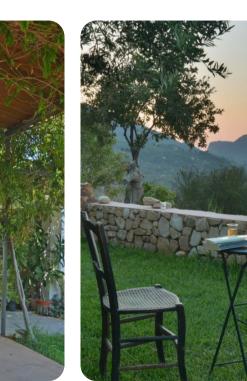

## Outdoor area

- Private pool
- Sun loungers
- BBQ and wood oven
- Outdoor kitchen
- Alfresco dining
- Lounge areas
- Landscaped garden