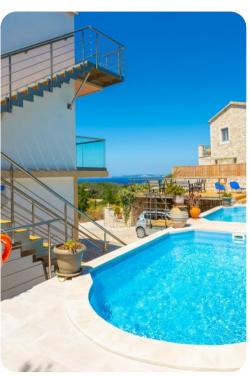

# Outdoor area

- Outdoor dining area with BBQ
- Private pool & Child's pool section
- Sunloungers
- Sea views