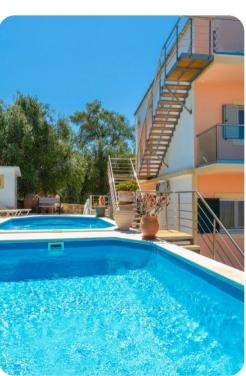

# Outdoor area

- Outdoor dining area with BBQ
- Private pool & Child's pool section
- Sunloungers
- Sea views