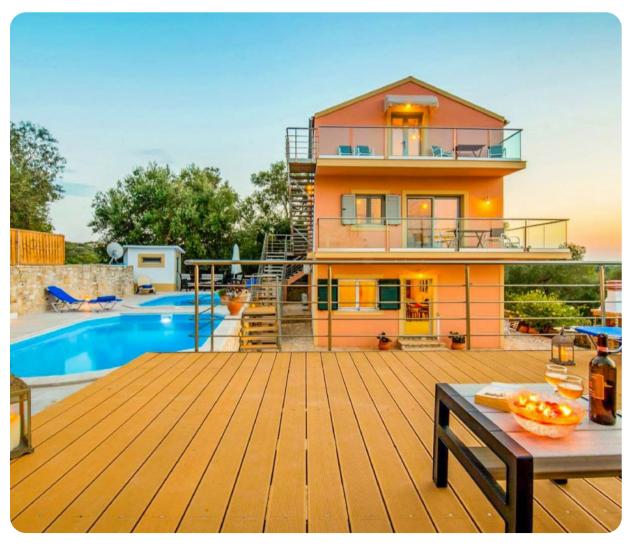

# Villa Stephania

<u></u> 6 등 6 응 11

# **Key Features**

- 6 bedrooms
- 6 bathrooms
- Sleeps 11
- Private pool
- Garden sea views

# Outdoor area

- Outdoor dining area with BBQ
- Private pool & Child's pool section
- Sunloungers
- Sea views