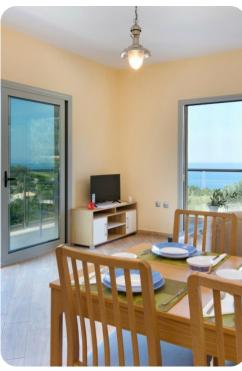

# Living area

#### **Ground Floor**

- Open-plan living room with comfortable sofas and satellite TV
- Equipped kitchen
- Dining table and chairs
- Access to terrace area

#### 1st Floor

- Open-plan living room with comfortable sofas and satellite TV
- Equipped kitchen
- Dining table and chairs
- Balcony access

#### 2nd Floor

- Open-plan living room with comfortable sofas and satellite TV
- Equipped kitchen
- Dining table and chairs
- Balcony access