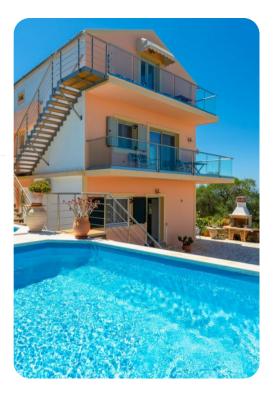

# Villa Stephania

<u></u> 6 등 6 응 11

# **Key Features**

- 6 bedrooms
- 6 bathrooms
- Sleeps 11
- Private pool
- Garden sea views