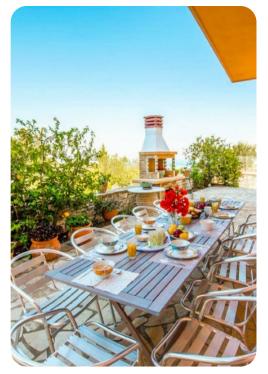

# Outdoor area

- Outdoor dining area with BBQ
- Private pool & Child's pool section
- Sunloungers
- Sea views