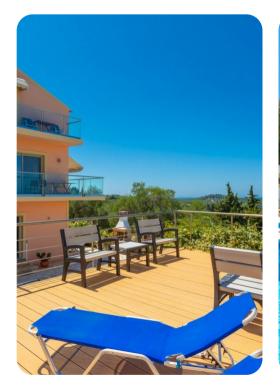

#### 1st Floor

- Open-plan living room with comfortable sofas and satellite TV
- Equipped kitchen
- Dining table and chairs
- Balcony access

#### 2nd Floor

- Open-plan living room with comfortable sofas and satellite TV
- Equipped kitchen
- Dining table and chairs
- Balcony access