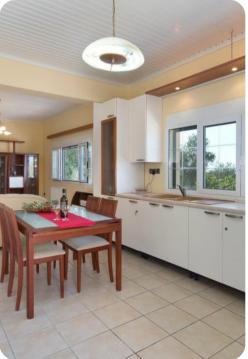

#### **Ground Floor**

- Open-plan living room with comfortable sofas and satellite TV
- Equipped kitchen
- Dining table and chairs
- Access to terrace area