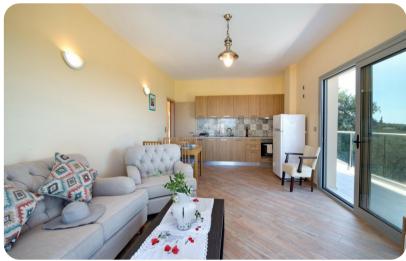

#### **Ground Floor**

- Open-plan living room with comfortable sofas and satellite TV
- Equipped kitchen
- Dining table and chairs
- Access to terrace area

#### 1st Floor

- Open-plan living room with comfortable sofas and satellite TV
- Equipped kitchen
- Dining table and chairs
- Balcony access

#### 2nd Floor

- Open-plan living room with comfortable sofas and satellite TV
- Equipped kitchen
- Dining table and chairs
- Balcony access