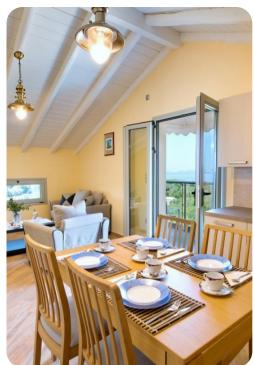

# Living area

#### **Ground Floor**

- Open-plan living room with comfortable sofas and satellite TV
- Equipped kitchen
- Dining table and chairs
- Access to terrace area

#### 1st Floor

- Open-plan living room with comfortable sofas and satellite TV
- Equipped kitchen
- Dining table and chairs
- Balcony access

#### 2nd Floor

- Open-plan living room with comfortable sofas and satellite TV
- Equipped kitchen
- Dining table and chairs
- Balcony access