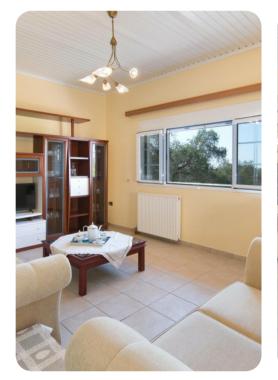

# Living area

#### **Ground Floor**

- Open-plan living room with comfortable sofas and satellite TV
- Equipped kitchen
- Dining table and chairs
- Access to terrace area