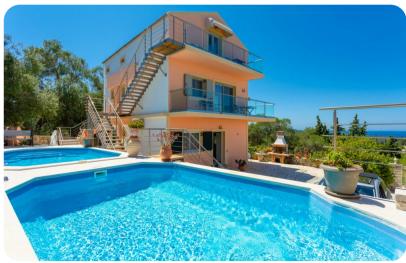

# Outdoor area

- Outdoor dining area with BBQ
- Private pool & Child's pool section
- Sunloungers
- Sea views

# **Key Features**

- 6 bedrooms
- 6 bathrooms
- Sleeps 11
- Private pool
- Garden sea views