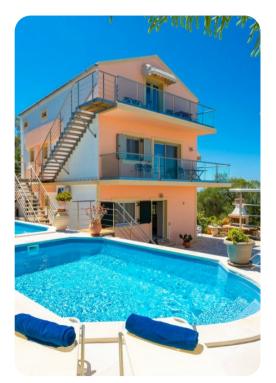

# Villa Stephania

<u></u> 6 등 6 응 11

# **Key Features**

- 6 bedrooms
- 6 bathrooms
- Sleeps 11
- Private pool
- Garden sea views

# Outdoor area

- Outdoor dining area with BBQ
- Private pool & Child's pool section
- Sunloungers
- Sea views