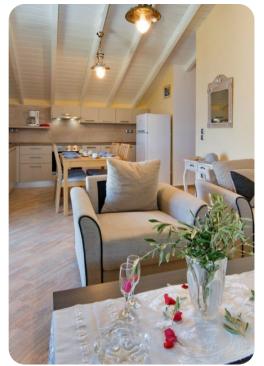

# Living area

#### **Ground Floor**

- Open-plan living room with comfortable sofas and satellite TV
- Equipped kitchen
- Dining table and chairs
- Access to terrace area

#### 1st Floor

- Open-plan living room with comfortable sofas and satellite TV
- Equipped kitchen
- Dining table and chairs
- Balcony access

#### 2nd Floor

- Open-plan living room with comfortable sofas and satellite TV
- Equipped kitchen
- Dining table and chairs
- Balcony access