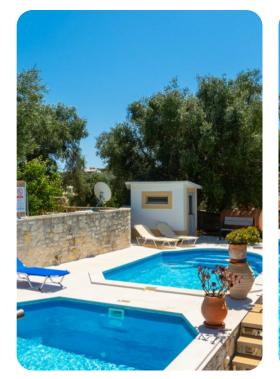

# Outdoor area

- Outdoor dining area with BBQ
- Private pool & Child's pool section
- Sunloungers
- Sea views