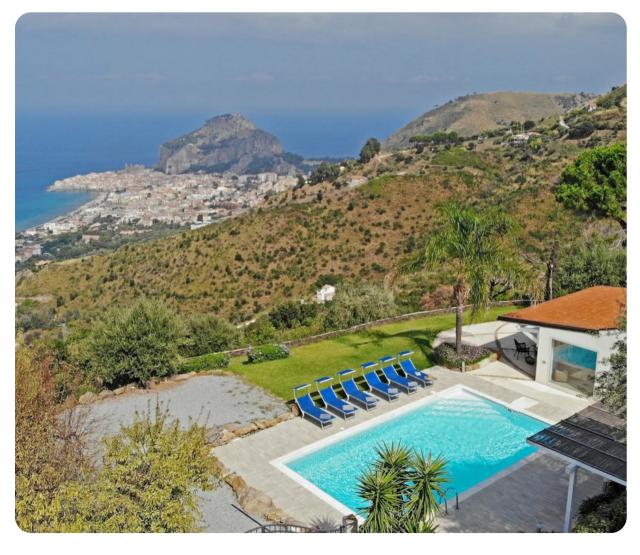

# **Key Features**

- 4 bedrooms
- 3 bathrooms
- Sleeps 8
- Private pool
- Landscaped gardens

## Outdoor area

- Private pool
- Sun loungers
- Outdoor kitchen
- Alfresco dining
- Lounge areas
- Landscaped garden

Villa Splendida | Page 2 of 8

#### Good to know

- Pets: On request.
- The pool is open from May 1st to October 31st.