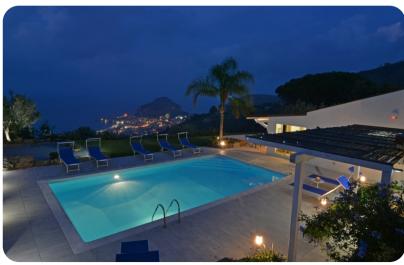

## Outdoor area

- Private pool
- Sun loungers
- Outdoor kitchen
- Alfresco dining
- Lounge areas
- Landscaped garden

Villa Splendida | Page 2 of 8