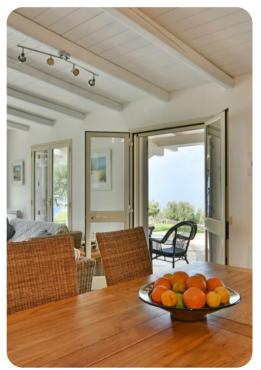

# Living area

- Tastefully furnished living room with comfortable seating and TV
- Dining table and chairs
- Fully equipped Kitchen