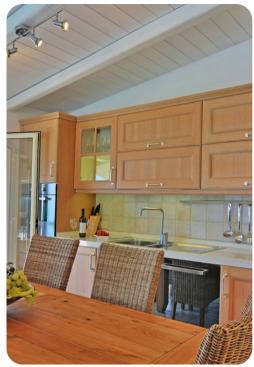

# Living area

- Tastefully furnished living room with comfortable seating and TV
- Dining table and chairs
- Fully equipped Kitchen