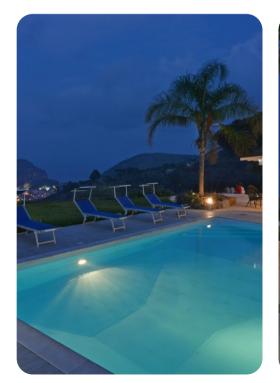

## Outdoor area

- Private pool
- Sun loungers
- Outdoor kitchen
- Alfresco dining
- Lounge areas
- Landscaped garden

Villa Splendida | Page 2 of 8

#### Good to know

- Pets: On request.
- The pool is open from May 1st to October 31st.