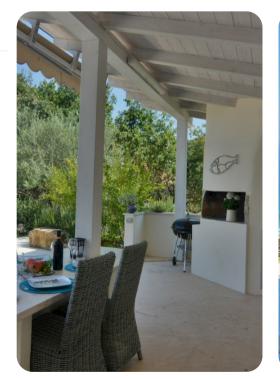

# Living area

- Tastefully furnished living room with comfortable seating and TV
- Dining table and chairs
- Fully equipped Kitchen

## Outdoor area

- Private pool
- Sun loungers
- Outdoor kitchen
- Alfresco dining
- Lounge areas
- Landscaped garden

Villa Splendida | Page 2 of 8