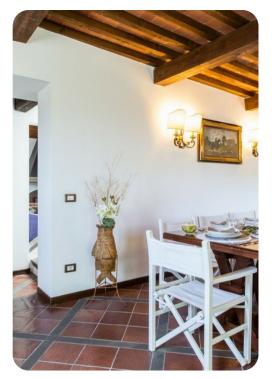

### Living areas

- Large equipped kitchen
- Small sitting rooms
- Dining area
- TV room