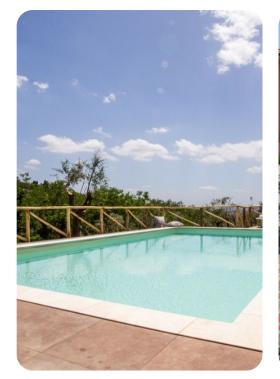

## **Key Features**

- 5 bedrooms
- 5 bathrooms
- Sleeps 12
- Private pool
- Landscaped garden

#### Outdoor areas

- Private pool
- Relaxation area with panoramic views
- Gazebo with a dining area
- Sun beds
- BBQ

Villa Sissi | Page 2 of 8

#### Good to know

- Pets: On request, small size
- The pool is open from the last Saturday of April to the first Saturday of October
- electricity (180.00 Euros per week in high and highest season 140.00 Euros per week in midseason - 90.00 Euros per week in May and low season)
- Tourism Tax (where applicable)