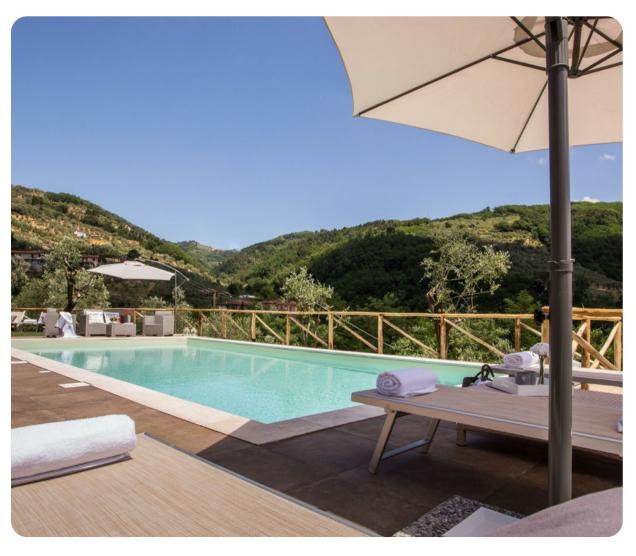

#### Outdoor areas

- Private pool
- Relaxation area with panoramic views
- Gazebo with a dining area
- Sun beds
- BBQ

Villa Sissi | Page 2 of 8