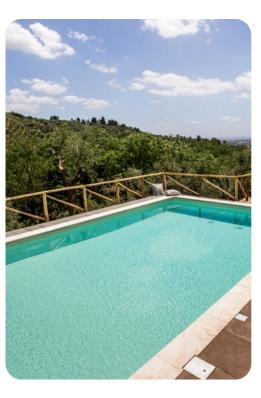

## **Key Features**

- 5 bedrooms
- 5 bathrooms
- Sleeps 12
- Private pool
- Landscaped garden

#### Outdoor areas

- Private pool
- Relaxation area with panoramic views
- Gazebo with a dining area
- Sun beds
- BBQ

Villa Sissi | Page 2 of 8

#### Good to know

- Pets: On request, small size
- The pool is open from the last Saturday of April to the first Saturday of October
- electricity (180.00 Euros per week in high and highest season 140.00 Euros per week in midseason - 90.00 Euros per week in May and low season)
- Tourism Tax (where applicable)