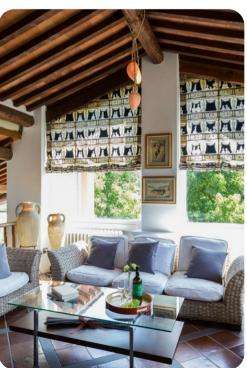

### Living areas

- Large equipped kitchen
- Small sitting rooms
- Dining area
- TV room