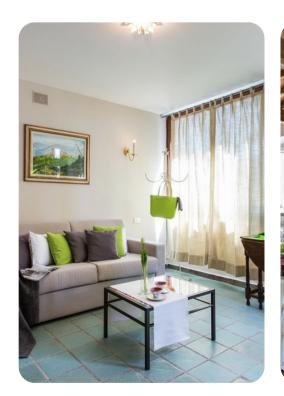

### Living areas

- Large equipped kitchen
- Small sitting rooms
- Dining area
- TV room