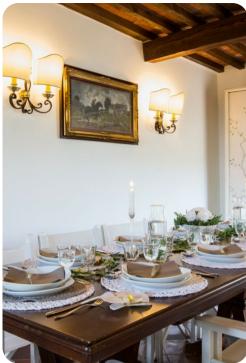

### Living areas

- Large equipped kitchen
- Small sitting rooms
- Dining area
- TV room