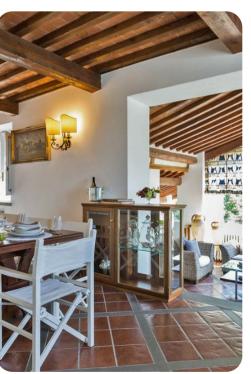

### Living areas

- Large equipped kitchen
- Small sitting rooms
- Dining area
- TV room