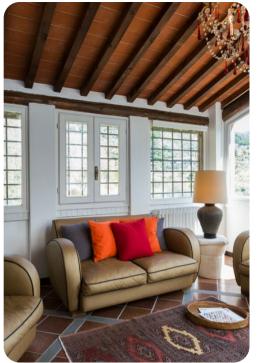

### Living areas

- Large equipped kitchen
- Small sitting rooms
- Dining area
- TV room