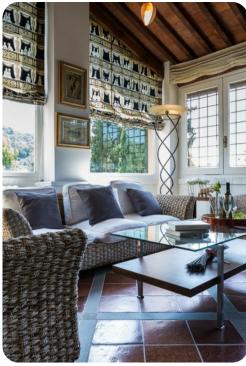

### Living areas

- Large equipped kitchen
- Small sitting rooms
- Dining area
- TV room