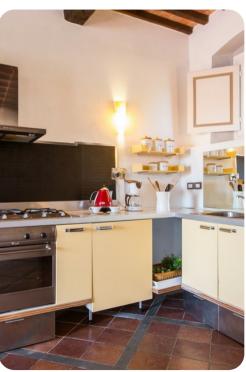

### Living areas

- Large equipped kitchen
- Small sitting rooms
- Dining area
- TV room