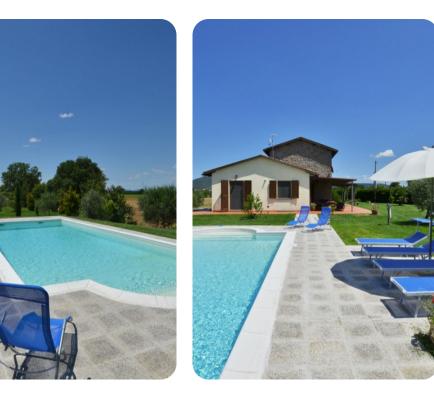

## Outside area

- Private pool
- Sunloungers
- BBQ
- Landscaped garden
- Sheltered terrace area with seating
- Alfresco dining area