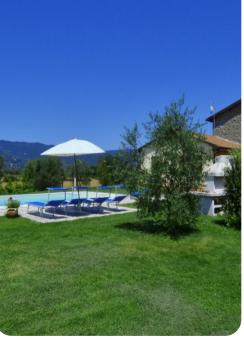

## Outside area

- Private pool
- Sunloungers
- BBQ
- Landscaped garden
- Sheltered terrace area with seating
- Alfresco dining area