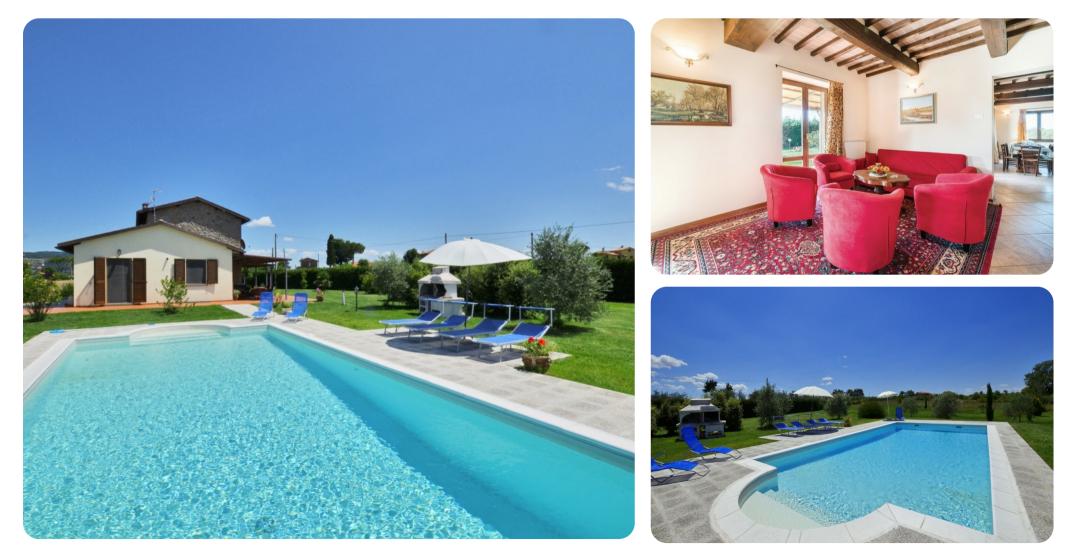

#### **Key Features**

- 4 bedrooms
- 2 bathrooms
- Sleeps 8
- Private pool
- Garden views

## Living area

- Open-plan living areas
- Fully equipped kitchen
- Dining table and chairs
- Tastefully furnished living room with flat-screen TV and comfortable sofas
- Fireplace

## Outside area

- Private pool
- Sunloungers
- BBQ
- Landscaped garden
- Sheltered terrace area with seating
- Alfresco dining area