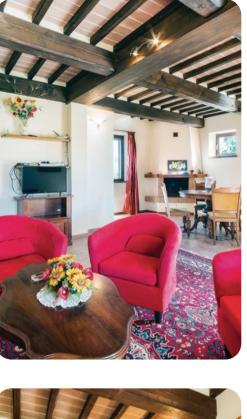

## Living area

- Open-plan living areas
- Fully equipped kitchen
- Dining table and chairs
- Tastefully furnished living room with flat-screen TV and comfortable sofas
- Fireplace

### Home entertainment

Satellite TV