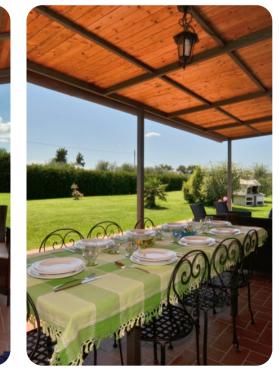

## Living area

- Open-plan living areas
- Fully equipped kitchen
- Dining table and chairs
- Tastefully furnished living room with flat-screen TV and comfortable sofas
- Fireplace

## Outside area

- Private pool
- Sunloungers
- BBQ
- Landscaped garden
- Sheltered terrace area with seating
- Alfresco dining area