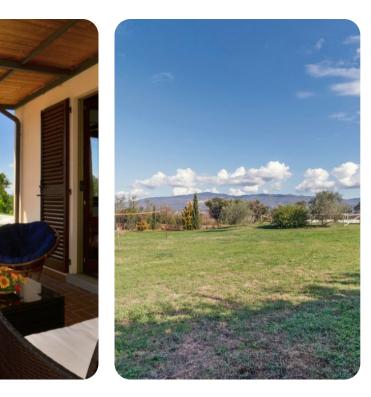

## Outside area

- Private pool
- Sunloungers
- BBQ
- Landscaped garden
- Sheltered terrace area with seating
- Alfresco dining area