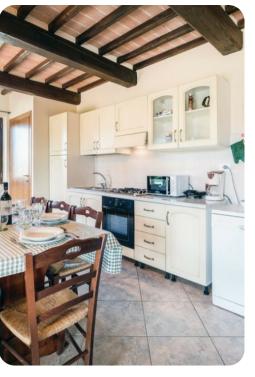

## Living area

- Open-plan living areas
- Fully equipped kitchen
- Dining table and chairs
- Tastefully furnished living room with flat-screen TV and comfortable sofas
- Fireplace