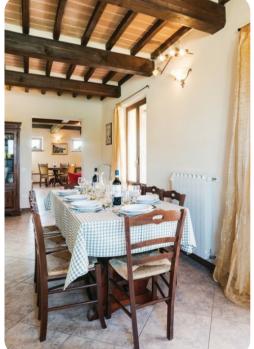

## Living area

- Open-plan living areas
- Fully equipped kitchen
- Dining table and chairs
- Tastefully furnished living room with flat-screen TV and comfortable sofas
- Fireplace