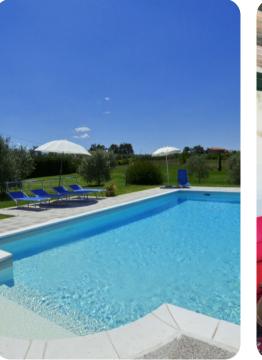

## Outside area

- Private pool
- Sunloungers
- BBQ
- Landscaped garden
- Sheltered terrace area with seating
- Alfresco dining area