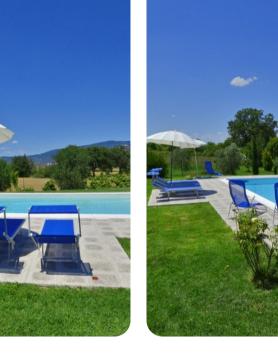

## Outside area

- Private pool
- Sunloungers
- BBQ
- Landscaped garden
- Sheltered terrace area with seating
- Alfresco dining area