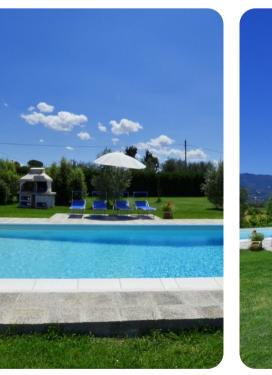

## Outside area

- Private pool
- Sunloungers
- BBQ
- Landscaped garden
- Sheltered terrace area with seating
- Alfresco dining area