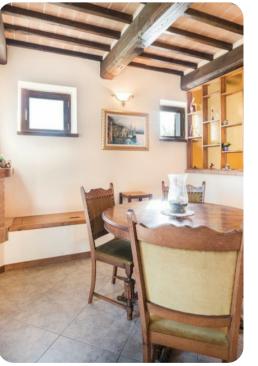

## Living area

- Open-plan living areas
- Fully equipped kitchen
- Dining table and chairs
- Tastefully furnished living room with flat-screen TV and comfortable sofas
- Fireplace