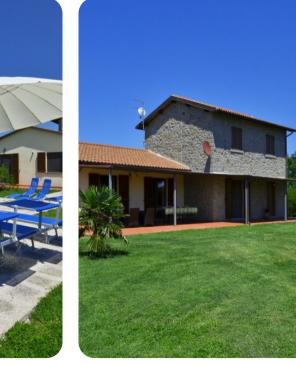

## Living area

- Open-plan living areas
- Fully equipped kitchen
- Dining table and chairs
- Tastefully furnished living room with flat-screen TV and comfortable sofas
- Fireplace

## Outside area

- Private pool
- Sunloungers
- BBQ
- Landscaped garden
- Sheltered terrace area with seating
- Alfresco dining area