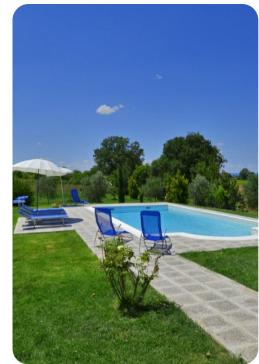

## Outside area

- Private pool
- Sunloungers
- BBQ
- Landscaped garden
- Sheltered terrace area with seating
- Alfresco dining area