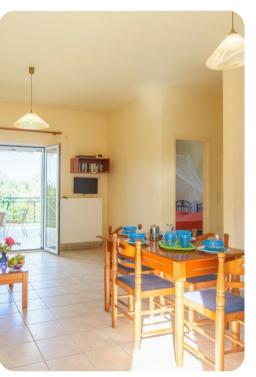

# Living area

- Open-plan living room with sofa, satellite TV and terrace access
- Dining table and chairs
- Equipped kitchen