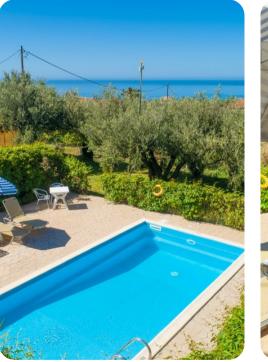

### Outdoor area

- Private pool
- Sunloungers
- Sheltered terrace area with alfresco dining area

#### Good to know

- Nearest Beach (via goat track) 700m (Only 10 mins walk)
- Nearest Taverna 600m (Only 8 mins walk)
- Nearest Supermarket 500m (Only 7 mins walk)
- ATM 1.4km (17 mins walk)
- Pharmacy 1.3km (16 mins walk)
- Trapezaki Beach 1.5km (18 mins walk)
- Castle of Agios Georgios 9.6km (14 mins drive)
- Ainos Oros (hiking area) 30.6km (22 mins drive)
- Drogarati cave (tourist attraction) 26.7km (19 mins drive)
- Village of Moussata 1.8km (3 mins drive)
- Village of Vlachata 1.2km (Only 15 mins walk)
- Village of Lourdata 2km (3 mins drive)
- Argostoli 16km (14 mins drive)
- Kefalonia Airport 12.6km (19 mins drive)