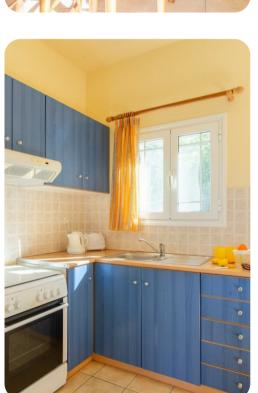

# Living area

- Open-plan living room with sofa, satellite TV and terrace access
- Dining table and chairs
- Equipped kitchen