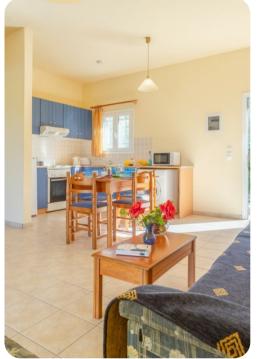

# Living area

- Open-plan living room with sofa, satellite TV and terrace access
- Dining table and chairs
- Equipped kitchen