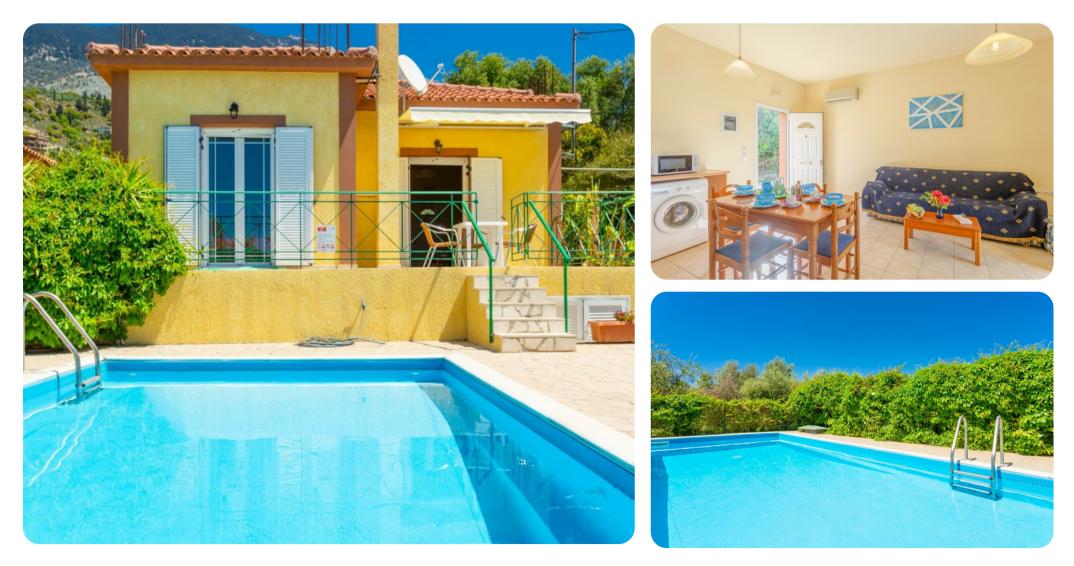

## **Key Features**

- 1 bedroom
- 1 bathroom
- Sleeps 2
- Private pool
- Close to the beach

# Living area

- Open-plan living room with sofa, satellite TV and terrace access
- Dining table and chairs
- Equipped kitchen

### Outdoor area

- Private pool
- Sunloungers
- Sheltered terrace area with alfresco dining area

#### General

- Air conditioning
- Complimentary wifi
- Bedding and towels provided
- Private parking
- Cot and high chair available
- Hair dryer
- Ironing board
- Washing machine
- Maid service
- Parties/events, loud music etc are not permitted on this property