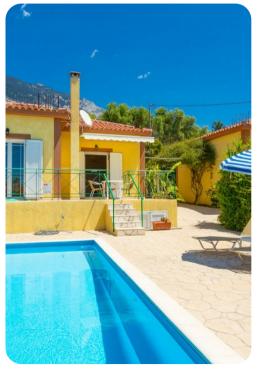

## **Key Features**

- 1 bedroom
- 1 bathroom
- Sleeps 2
- Private pool
- Close to the beach

### Outdoor area

- Private pool
- Sunloungers
- Sheltered terrace area with alfresco dining area