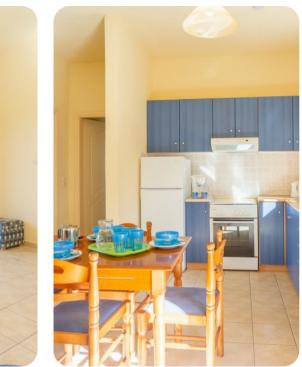

# Living area

- Open-plan living room with sofa, satellite TV and terrace access
- Dining table and chairs
- Equipped kitchen