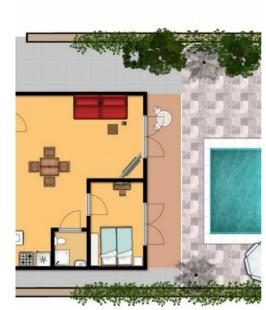

## **Key Features**

- 1 bedroom
- 1 bathroom
- Sleeps 2
- Private pool
- Close to the beach

# Living area

- Open-plan living room with sofa, satellite TV and terrace access
- Dining table and chairs
- Equipped kitchen

### Outdoor area

- Private pool
- Sunloungers
- Sheltered terrace area with alfresco dining area