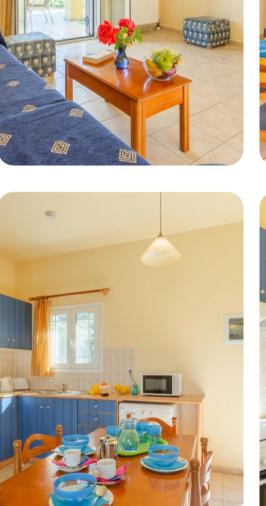

# Living area

- Open-plan living room with sofa, satellite TV and terrace access
- Dining table and chairs
- Equipped kitchen