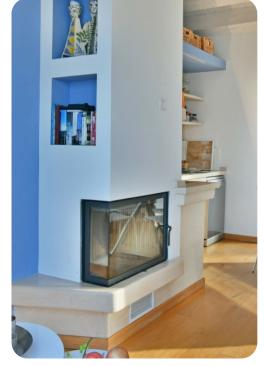

# Living area

- Tastefully furnished living room with comfortable seating and TV
- Dining table and chairs
- Fully equipped Kitchen