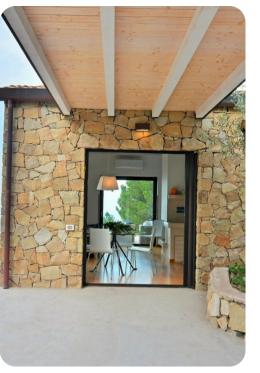

# Living area

- Tastefully furnished living room with comfortable seating and TV
- Dining table and chairs
- Fully equipped Kitchen