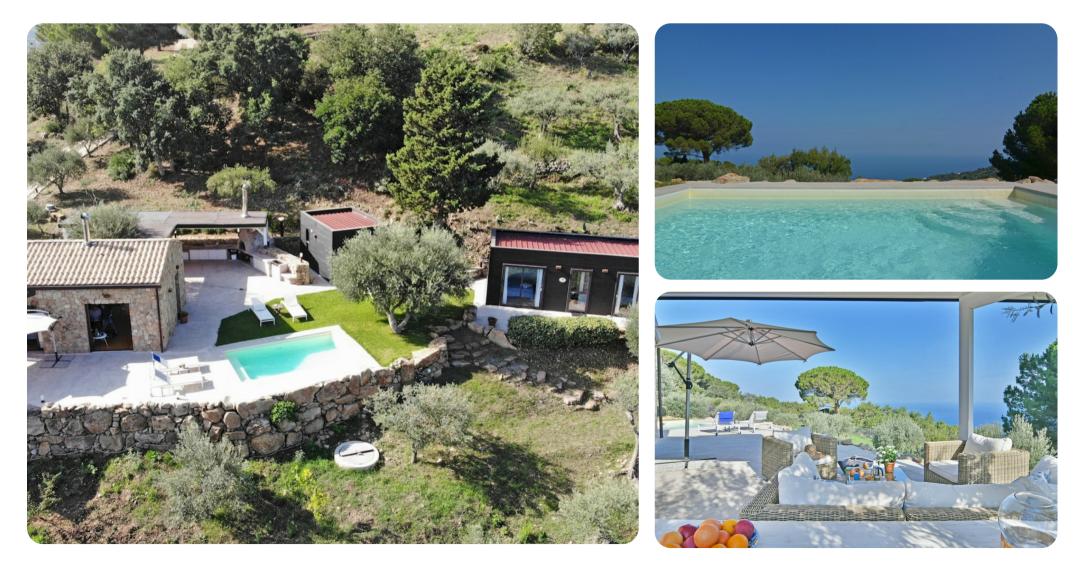

Sicily
 Villa Respiro

🗠 4 🗁 3 였 8 🗄 90 sq.mt

Villa Respiro | Page 1 of 7

## Key Features

- 4 bedrooms
- 3 bathrooms
- Sleeps 8
- Private pool
- Landscaped gardens

#### Outdoor area

- Private pool
- Sun loungers
- Outdoor kitchen
- Alfresco dining
- Lounge areas
- Landscaped garden