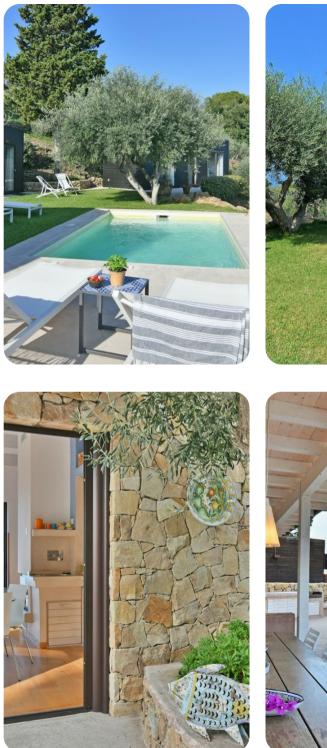

## Key Features

- 4 bedrooms
- 3 bathrooms
- Sleeps 8
- Private pool
- Landscaped gardens

# Living area

- Tastefully furnished living room with comfortable seating and TV
- Dining table and chairs
- Fully equipped Kitchen

#### Outdoor area

- Private pool
- Sun loungers
- Outdoor kitchen
- Alfresco dining
- Lounge areas
- Landscaped garden