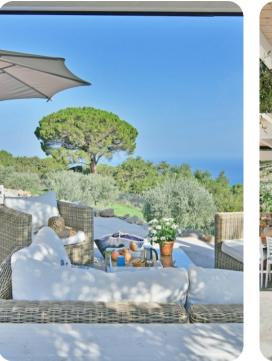

#### Outdoor area

- Private pool
- Sun loungers
- Outdoor kitchen
- Alfresco dining
- Lounge areas
- Landscaped garden