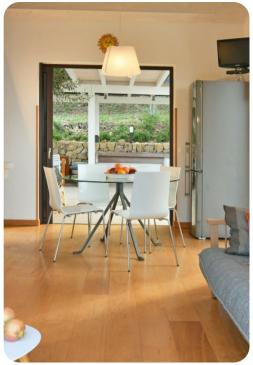

# Living area

- Tastefully furnished living room with comfortable seating and TV
- Dining table and chairs
- Fully equipped Kitchen