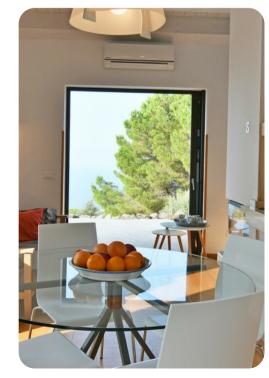

# Living area

- Tastefully furnished living room with comfortable seating and TV
- Dining table and chairs
- Fully equipped Kitchen