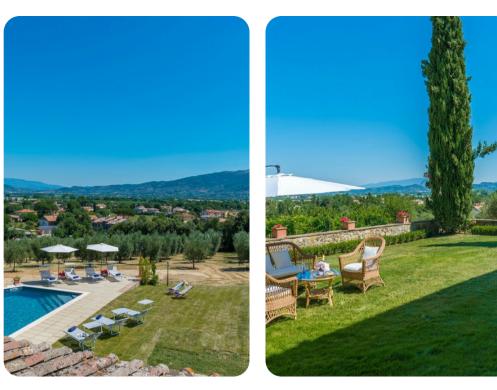

# Outdoor area

- Private pool
- Sun beds
- Alfresco dining area
- BBQ
- Seating area with sofas
- Playground