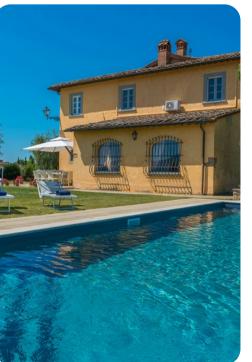

# Outdoor area

- Private pool
- Sun beds
- Alfresco dining area
- BBQ
- Seating area with sofas
- Playground