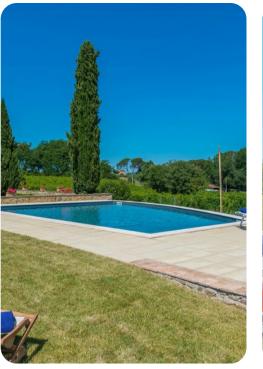

# Outdoor area

- Private pool
- Sun beds
- Alfresco dining area
- BBQ
- Seating area with sofas
- Playground