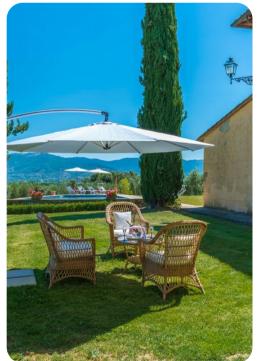

# Outdoor area

- Private pool
- Sun beds
- Alfresco dining area
- BBQ
- Seating area with sofas
- Playground