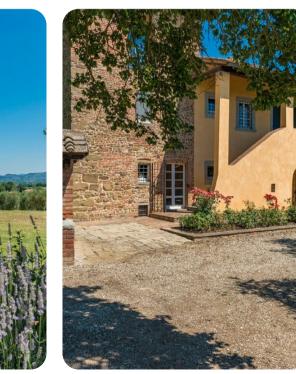

# Outdoor area

- Private pool
- Sun beds
- Alfresco dining area
- BBQ
- Seating area with sofas
- Playground