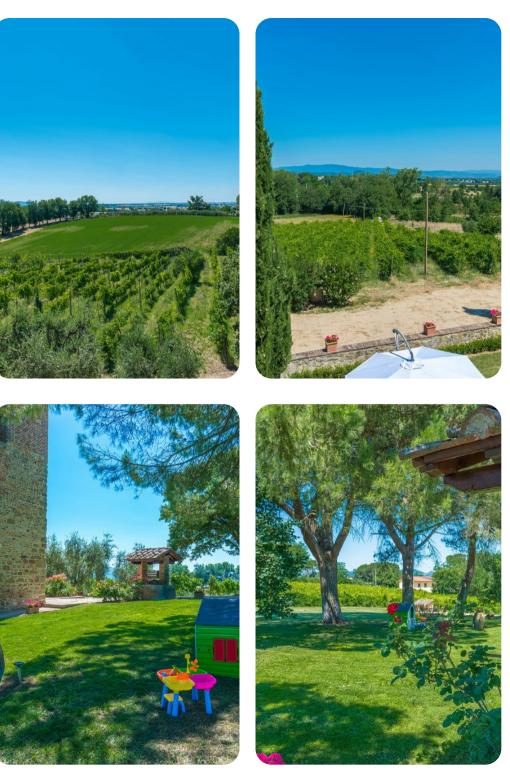

# Outdoor area

- Private pool
- Sun beds
- Alfresco dining area
- BBQ
- Seating area with sofas
- Playground