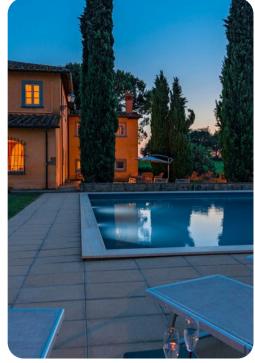

# Outdoor area

- Private pool
- Sun beds
- Alfresco dining area
- BBQ
- Seating area with sofas
- Playground