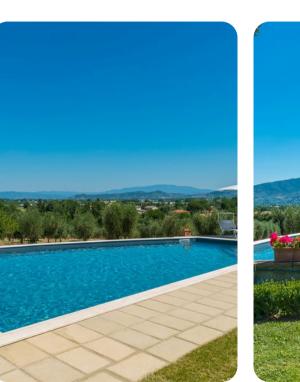

# Outdoor area

- Private pool
- Sun beds
- Alfresco dining area
- BBQ
- Seating area with sofas
- Playground

### Good to know

- Pets: Yes. (60.00 Euros per animal per week to be paid on site)
- The pool is open from the last Saturday of April until the first Saturday in October
- Electricity (42,00 Euros per day)
- Tourism tax (where applicable) \*\*These costs, not included in the price list, will be calculated at the reservation time and due at the balance payment.