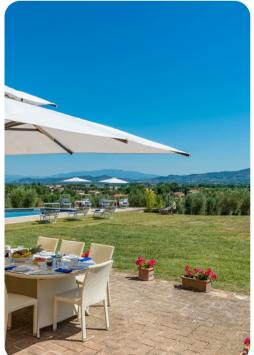

# Outdoor area

- Private pool
- Sun beds
- Alfresco dining area
- BBQ
- Seating area with sofas
- Playground