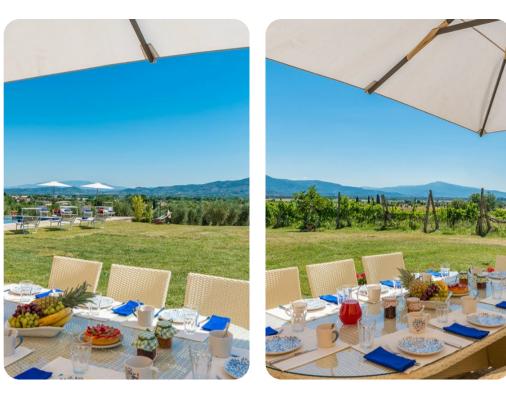

# Outdoor area

- Private pool
- Sun beds
- Alfresco dining area
- BBQ
- Seating area with sofas
- Playground