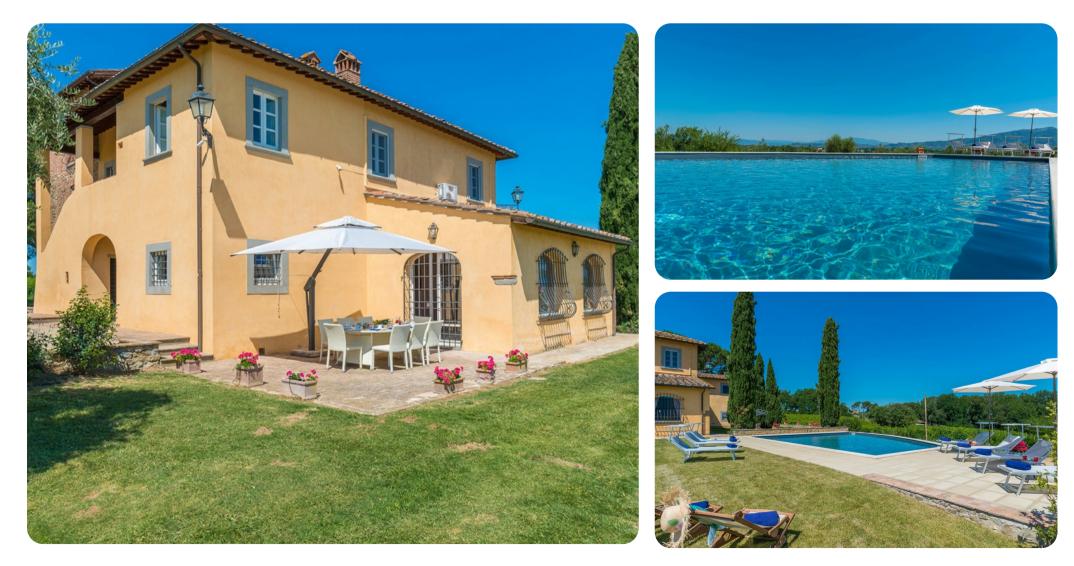

# **Key Features**

- 6 bedrooms
- 6 bathrooms
- Sleeps 12
- Private pool
- Landscaped garden

# Outdoor area

- Private pool
- Sun beds
- Alfresco dining area
- BBQ
- Seating area with sofas
- Playground