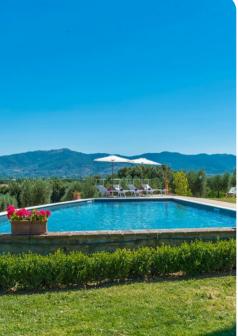

# Outdoor area

- Private pool
- Sun beds
- Alfresco dining area
- BBQ
- Seating area with sofas
- Playground

### Good to know

- Pets: Yes. (60.00 Euros per animal per week to be paid on site)
- The pool is open from the last Saturday of April until the first Saturday in October
- Electricity (42,00 Euros per day)
- Tourism tax (where applicable) \*\*These costs, not included in the price list, will be calculated at the reservation time and due at the balance payment.