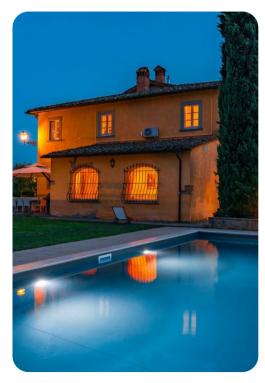

# Outdoor area

- Private pool
- Sun beds
- Alfresco dining area
- BBQ
- Seating area with sofas
- Playground