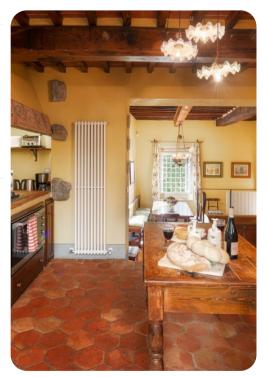

# Living area

- Living room with comfortable chairs
- Fully equipped kitchen
- Large dining room
- 5 separate suites each with an open-plan living space

#### General

- Air conditioning in the bedrooms
- Complimentary wifi
- Bedding and towels included
- Private parking
- Iron and ironing board
- Washing machine
- Dishwasher
- High chair and baby cot