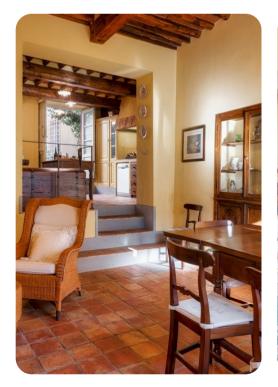

# Living area

- Living room with comfortable chairs
- Fully equipped kitchen
- Large dining room
- 5 separate suites each with an open-plan living space