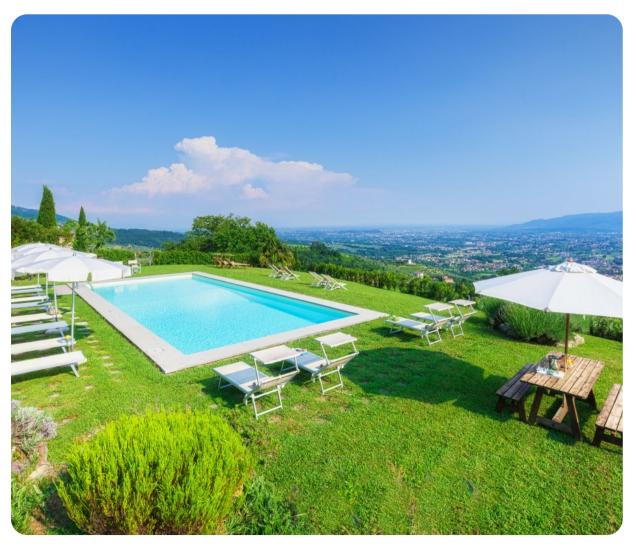

#### Outdoor area

- Private pool
- Landscaped gardens
- BBQ grill
- Outdoor dining area with seating
- Sun loungers, deckchairs and umbrellas

Villa Primo Sole | Page 2 of 8