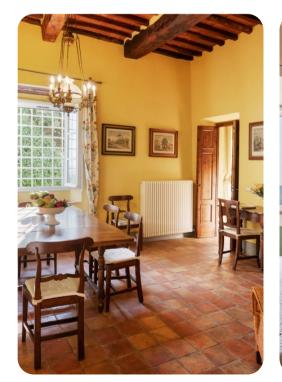

# Living area

- Living room with comfortable chairs
- Fully equipped kitchen
- Large dining room
- 5 separate suites each with an open-plan living space