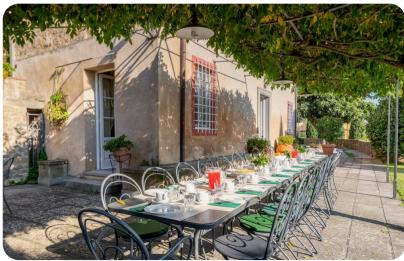

# Living area

- Living room with comfortable chairs
- Fully equipped kitchen
- Large dining room
- 5 separate suites each with an open-plan living space

#### Outdoor area

- Private pool
- Landscaped gardens
- BBQ grill
- Outdoor dining area with seating
- Sun loungers, deckchairs and umbrellas

Villa Primo Sole | Page 2 of 8