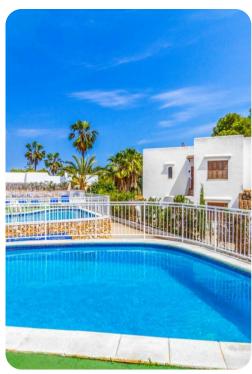

## Pool area

- Private pool
- Sunloungers
- Covered terrace with table and chairs
- Brick Built BBQ
- Landscaped garden