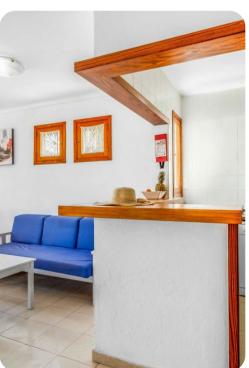

# Living area

- Open-plan living area
- Fully equipped kitchen
- Dining table and chairs
- Tastefully furnished living room with flat-screen TV and comfortable sofa