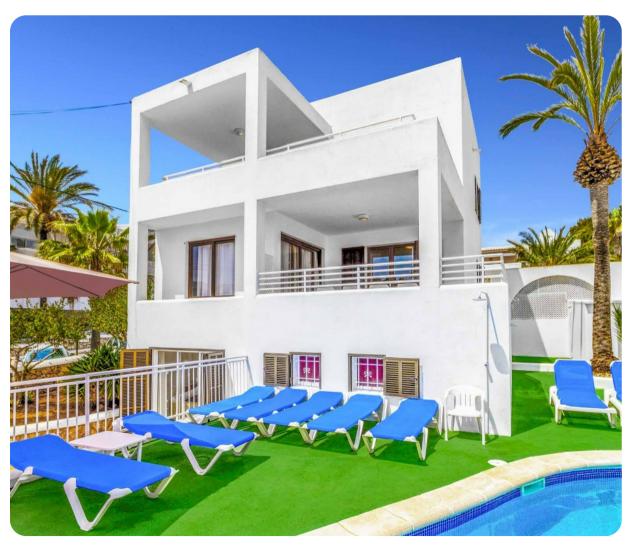

# Key features

- 5 bedrooms
- 4 bathrooms
- Sleeps 10
- Private pool
- Covered terrace
- BBQ

## Pool area

- Private pool
- Sunloungers
- Covered terrace with table and chairs
- Brick Built BBQ
- Landscaped garden