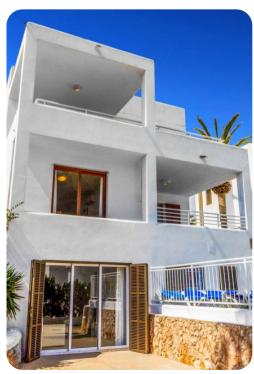

# Key features

- 5 bedrooms
- 4 bathrooms
- Sleeps 10
- Private pool
- Covered terrace
- BBQ

## Pool area

- Private pool
- Sunloungers
- Covered terrace with table and chairs
- Brick Built BBQ
- Landscaped garden