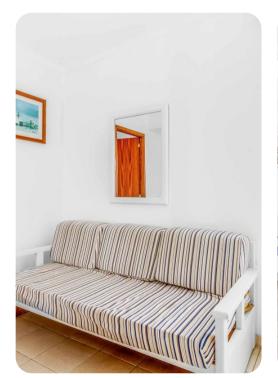

# Living area

- Open-plan living area
- Fully equipped kitchen
- Dining table and chairs
- Tastefully furnished living room with flat-screen TV and comfortable sofa