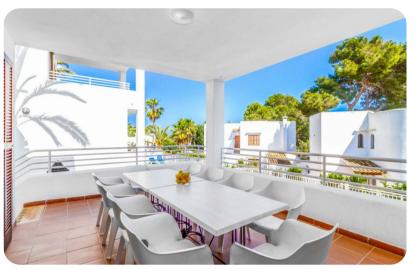

# Living area

- Open-plan living area
- Fully equipped kitchen
- Dining table and chairs
- Tastefully furnished living room with flat-screen TV and comfortable sofa