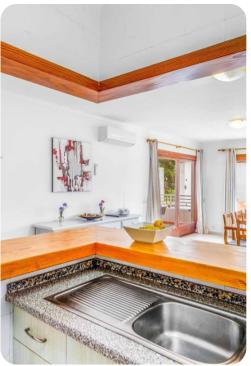

# Living area

- Open-plan living area
- Fully equipped kitchen
- Dining table and chairs
- Tastefully furnished living room with flat-screen TV and comfortable sofa