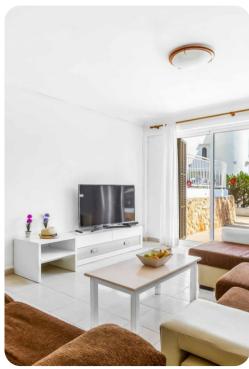

# Living area

- Open-plan living area
- Fully equipped kitchen
- Dining table and chairs
- Tastefully furnished living room with flat-screen TV and comfortable sofa