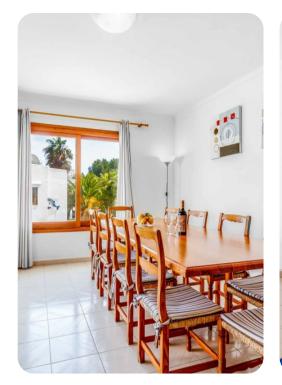

# Living area

- Open-plan living area
- Fully equipped kitchen
- Dining table and chairs
- Tastefully furnished living room with flat-screen TV and comfortable sofa