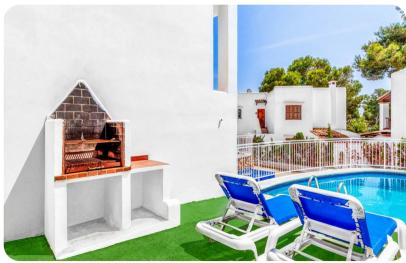

## Pool area

- Private pool
- Sunloungers
- Covered terrace with table and chairs
- Brick Built BBQ
- Landscaped garden