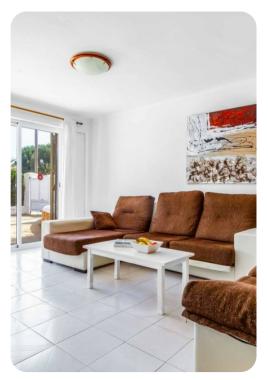

# Living area

- Open-plan living area
- Fully equipped kitchen
- Dining table and chairs
- Tastefully furnished living room with flat-screen TV and comfortable sofa