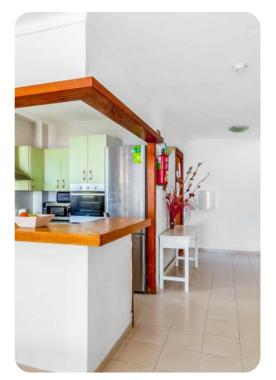

# Living area

- Open-plan living area
- Fully equipped kitchen
- Dining table and chairs
- Tastefully furnished living room with flat-screen TV and comfortable sofa