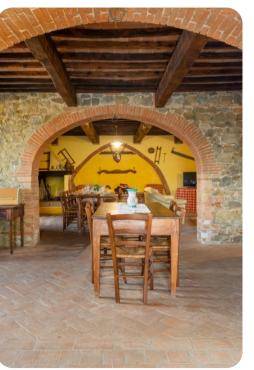

# Living area

- Open-plan living room
- Fully equipped kitchen
- Dining table and chairs
- Tastefully furnished living room with flat-screen TV and comfortable sofas
- Fireplace