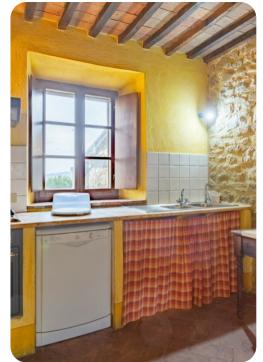

# Living area

- Open-plan living room
- Fully equipped kitchen
- Dining table and chairs
- Tastefully furnished living room with flat-screen TV and comfortable sofas
- Fireplace