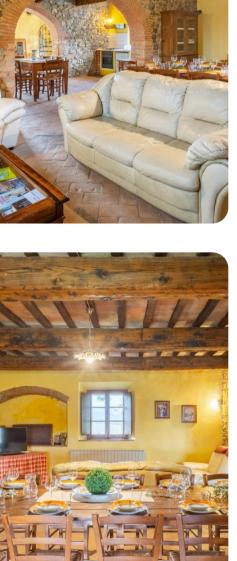

# Living area

- Open-plan living room
- Fully equipped kitchen
- Dining table and chairs
- Tastefully furnished living room with flat-screen TV and comfortable sofas
- Fireplace