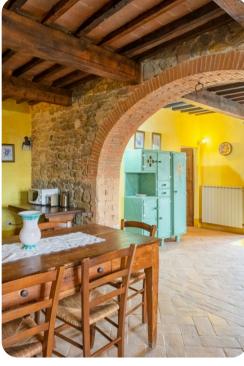

# Living area

- Open-plan living room
- Fully equipped kitchen
- Dining table and chairs
- Tastefully furnished living room with flat-screen TV and comfortable sofas
- Fireplace