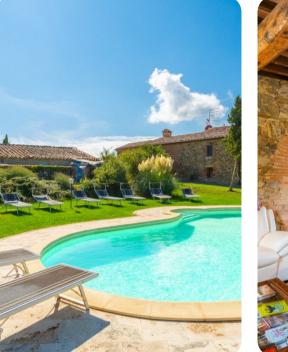

# Outside area

- Private pool
- Sunloungers
- Sheltered terrace area
- Alfresco dining area
- BBQ