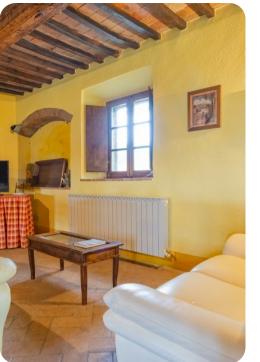

# Living area

- Open-plan living room
- Fully equipped kitchen
- Dining table and chairs
- Tastefully furnished living room with flat-screen TV and comfortable sofas
- Fireplace