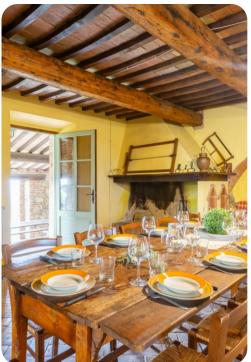

# Living area

- Open-plan living room
- Fully equipped kitchen
- Dining table and chairs
- Tastefully furnished living room with flat-screen TV and comfortable sofas
- Fireplace