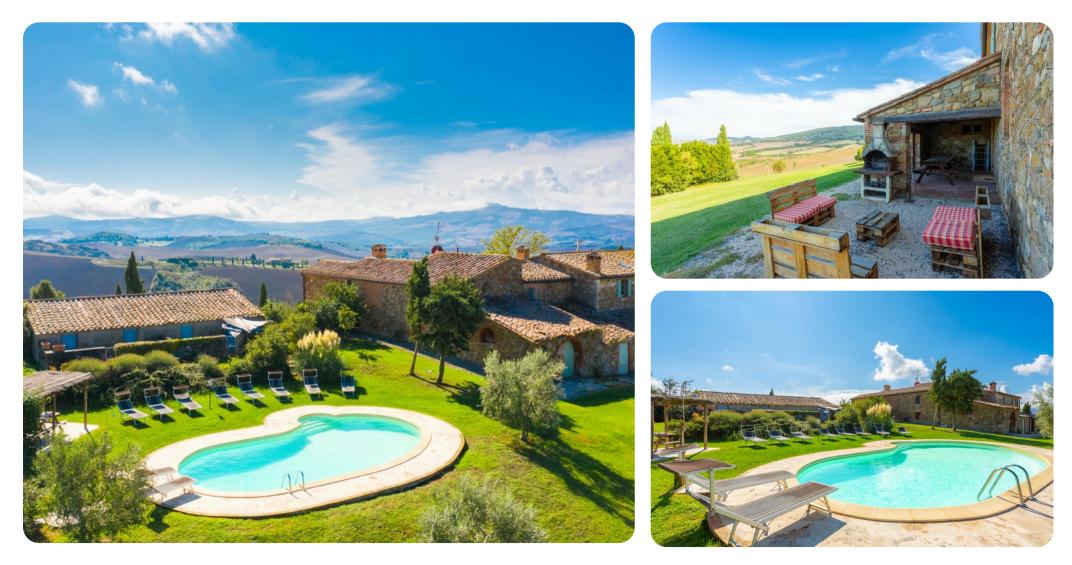

### **Key Features**

- 5 bedrooms
- 4 bathrooms
- Sleeps 12
- Private pool
- Garden views

# Outside area

- Private pool
- Sunloungers
- Sheltered terrace area
- Alfresco dining area
- BBQ

## Good to know

- Restaurant 5.1km (8 mins drive)
- Supermarket 5.1km (8 mins drive)
- Winery 9.1km (14 mins drive)
- Pharmacy in Sarteano 9.6km (14 mins drive)
- Torre Tarugi (tourist attraction) 3.1km (5 mins drive)
- Riserva naturale Lucciola Bella (nature preserve) 7.4km (11 mins drive)
- Sarteano Castle (tourist attraction) 9.9km (15 mins drive)
- Natural Archaeological Park of Belverde 14.7km (13 mins drive)
- Sarteano 9.9km (15 mins drive)
- Siena 65.6km (47 mins drive)
- Florence 121km (87 mins drive)
- Siena Airport 73.2km (53 mins drive)
- Perugia Airport 110.7km (16 mins drive)