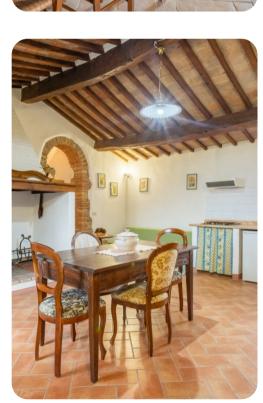

# Living area

- Open-plan living room
- Fully equipped kitchen
- Dining table and chairs
- Tastefully furnished living room with flat-screen TV and comfortable sofas
- Fireplace