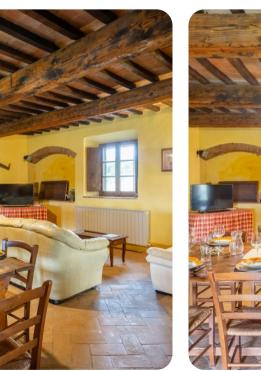

# Living area

- Open-plan living room
- Fully equipped kitchen
- Dining table and chairs
- Tastefully furnished living room with flat-screen TV and comfortable sofas
- Fireplace