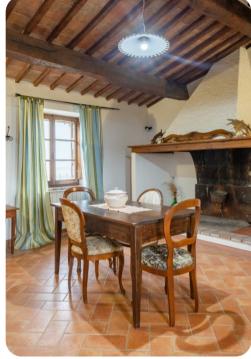

# Living area

- Open-plan living room
- Fully equipped kitchen
- Dining table and chairs
- Tastefully furnished living room with flat-screen TV and comfortable sofas
- Fireplace