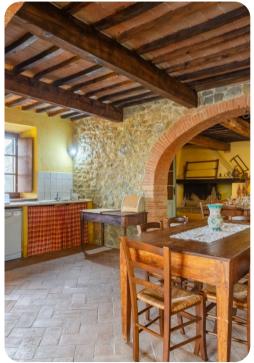

# Living area

- Open-plan living room
- Fully equipped kitchen
- Dining table and chairs
- Tastefully furnished living room with flat-screen TV and comfortable sofas
- Fireplace