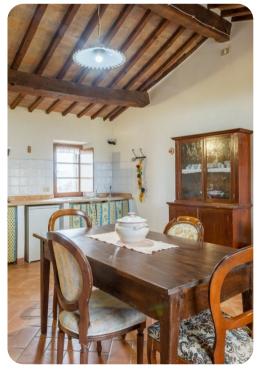

# Living area

- Open-plan living room
- Fully equipped kitchen
- Dining table and chairs
- Tastefully furnished living room with flat-screen TV and comfortable sofas
- Fireplace