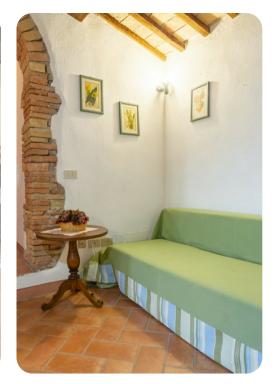

# Living area

- Open-plan living room
- Fully equipped kitchen
- Dining table and chairs
- Tastefully furnished living room with flat-screen TV and comfortable sofas
- Fireplace