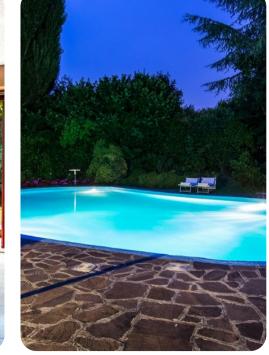

## **Key Features**

- 4 bedrooms
- 4 bathrooms
- Sleeps 10
- Private pool
- Landscaped gardens

#### Outdoor area

- Private pool
- Sun loungers
- BBQ
- Alfresco dining
- Lounge areas
- Landscaped garden
- Table tennis
- Outdoor gym

#### Good to know

- Pets: On request. 30,00 Euros per animal per week.
- The pool is open from the last Saturday in April until the first Saturday in October.