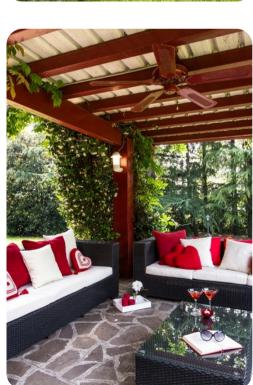

#### Outdoor area

- Private pool
- Sun loungers
- BBQ
- Alfresco dining
- Lounge areas
- Landscaped garden
- Table tennis
- Outdoor gym