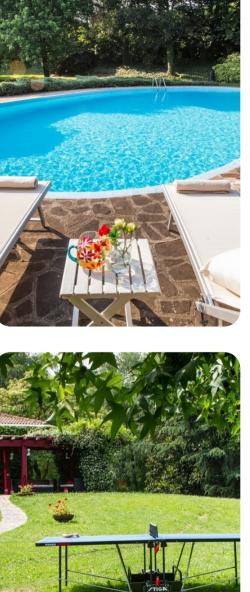

#### Outdoor area

- Private pool
- Sun loungers
- BBQ
- Alfresco dining
- Lounge areas
- Landscaped garden
- Table tennis
- Outdoor gym