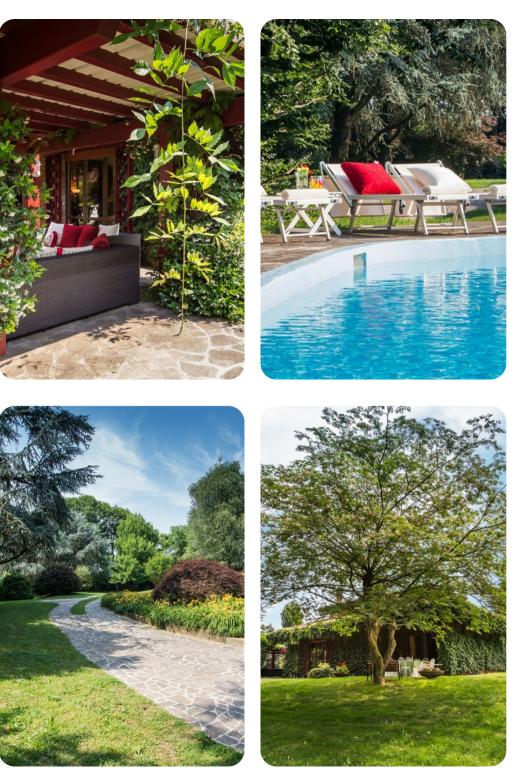

#### Outdoor area

- Private pool
- Sun loungers
- BBQ
- Alfresco dining
- Lounge areas
- Landscaped garden
- Table tennis
- Outdoor gym