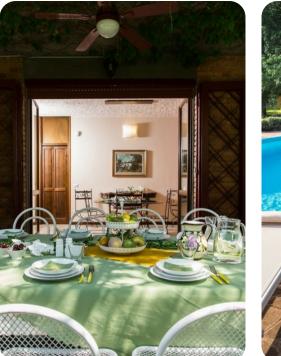

## Living area

- Tastefully furnished living room with comfortable seating and TV
- Dining table and chairs
- Fully equipped kitchen
- Loft area with sofas

#### Outdoor area

- Private pool
- Sun loungers
- BBQ
- Alfresco dining
- Lounge areas
- Landscaped garden
- Table tennis
- Outdoor gym