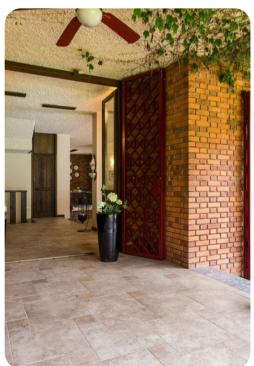

## Living area

- Tastefully furnished living room with comfortable seating and TV
- Dining table and chairs
- Fully equipped kitchen
- Loft area with sofas