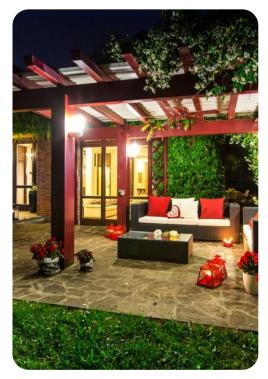

## Living area

- Tastefully furnished living room with comfortable seating and TV
- Dining table and chairs
- Fully equipped kitchen
- Loft area with sofas

#### Outdoor area

- Private pool
- Sun loungers
- BBQ
- Alfresco dining
- Lounge areas
- Landscaped garden
- Table tennis
- Outdoor gym