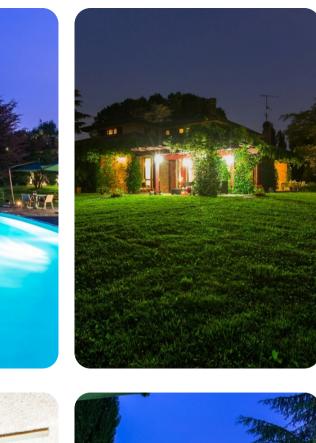

## **Key Features**

- 4 bedrooms
- 4 bathrooms
- Sleeps 10
- Private pool
- Landscaped gardens

#### Outdoor area

- Private pool
- Sun loungers
- BBQ
- Alfresco dining
- Lounge areas
- Landscaped garden
- Table tennis
- Outdoor gym