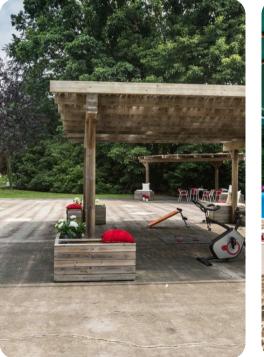

#### Outdoor area

- Private pool
- Sun loungers
- BBQ
- Alfresco dining
- Lounge areas
- Landscaped garden
- Table tennis
- Outdoor gym