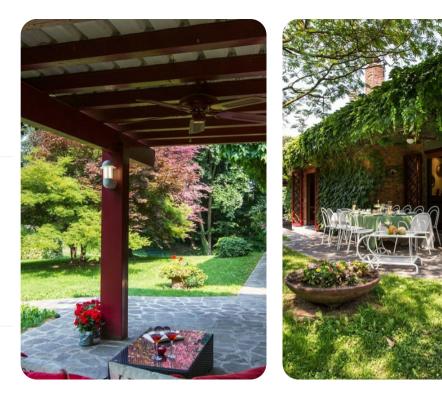

## Living area

- Tastefully furnished living room with comfortable seating and TV
- Dining table and chairs
- Fully equipped kitchen
- Loft area with sofas

#### Outdoor area

- Private pool
- Sun loungers
- BBQ
- Alfresco dining
- Lounge areas
- Landscaped garden
- Table tennis
- Outdoor gym