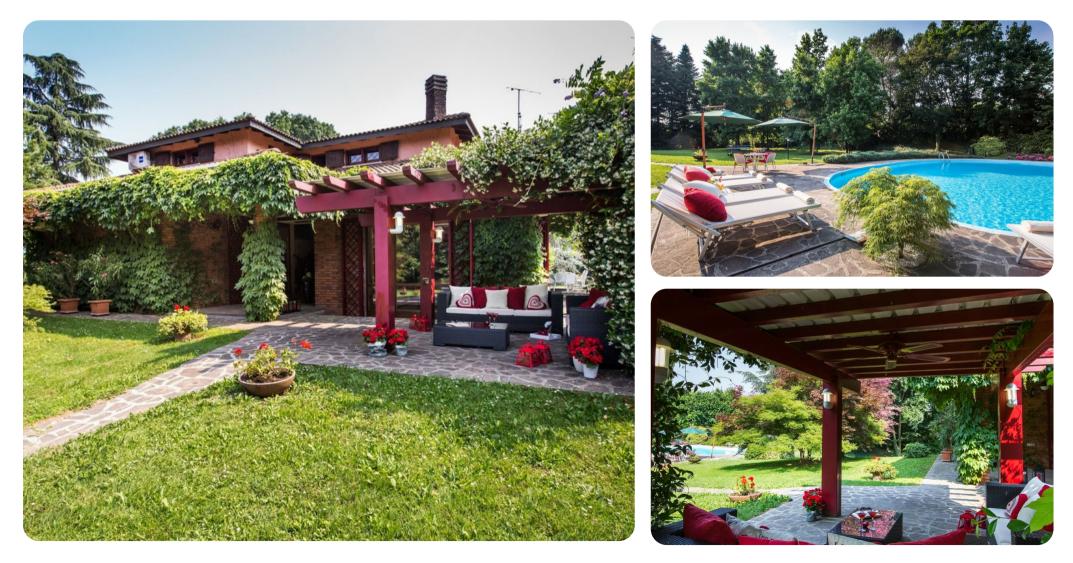

## **Key Features**

- 4 bedrooms
- 4 bathrooms
- Sleeps 10
- Private pool
- Landscaped gardens

## Living area

- Tastefully furnished living room with comfortable seating and TV
- Dining table and chairs
- Fully equipped kitchen
- Loft area with sofas

#### Outdoor area

- Private pool
- Sun loungers
- BBQ
- Alfresco dining
- Lounge areas
- Landscaped garden
- Table tennis
- Outdoor gym

#### General

- Bedding and towels provided
- Air conditioning in certain rooms
- Iron and Ironing board
- Washing machine
- High chair and baby cot
- Complimentary wifi
- Private parking