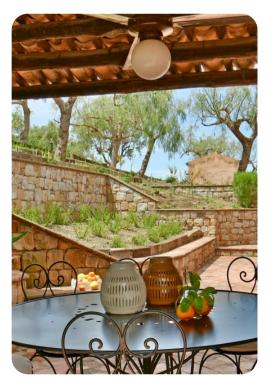

# Living area

- Tastefully furnished living room with comfortable seating and TV
- Dining table and chairs
- Fully equipped Kitchen
- Additional lounge area with sofas