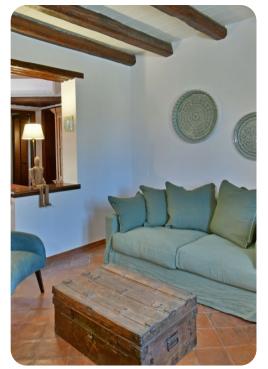

# Living area

- Tastefully furnished living room with comfortable seating and TV
- Dining table and chairs
- Fully equipped Kitchen
- Additional lounge area with sofas