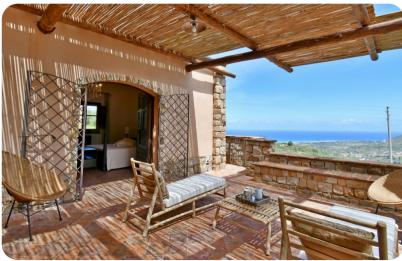

# Living area

- Tastefully furnished living room with comfortable seating and TV
- Dining table and chairs
- Fully equipped Kitchen
- Additional lounge area with sofas

#### General

- Bedding and towels provided
- Air conditioning
- Iron and Ironing board
- Washing machine
- Complimentary wifi
- Private parking