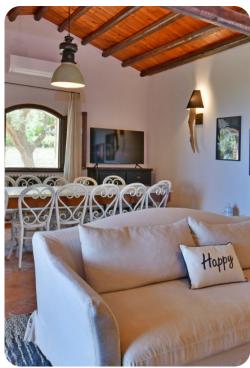

# Living area

- Tastefully furnished living room with comfortable seating and TV
- Dining table and chairs
- Fully equipped Kitchen
- Additional lounge area with sofas