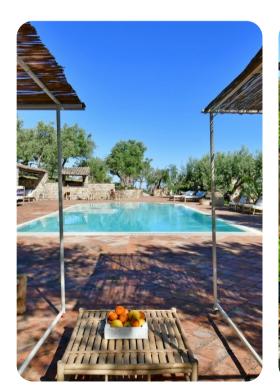

# **Key Features**

- 7 bedrooms
- 7 bathrooms
- Sleeps 14
- Private pool
- Landscaped gardens

#### Outdoor area

- Private pool
- Sun loungers
- BBQ area
- Alfresco dining
- Lounge areas
- Landscaped garden

Villa Passulunara | Page 2 of 8

## Good to know

- Pets: On request.
- The pool is open from May 1st to October 31st.