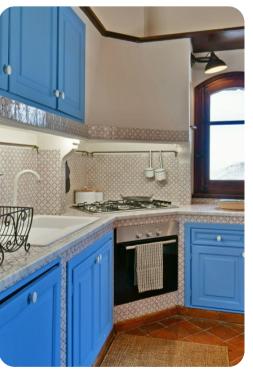

# Living area

- Tastefully furnished living room with comfortable seating and TV
- Dining table and chairs
- Fully equipped Kitchen
- Additional lounge area with sofas