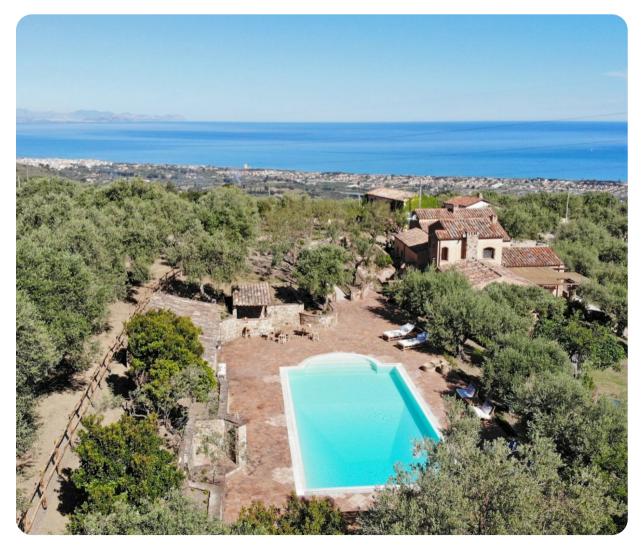

# Villa Passulunara

면 7 🧲 7 👯 14 🖫 255 sq.mt

# **Key Features**

- 7 bedrooms
- 7 bathrooms
- Sleeps 14
- Private pool
- Landscaped gardens

#### Outdoor area

- Private pool
- Sun loungers
- BBQ area
- Alfresco dining
- Lounge areas
- Landscaped garden

Villa Passulunara | Page 2 of 8