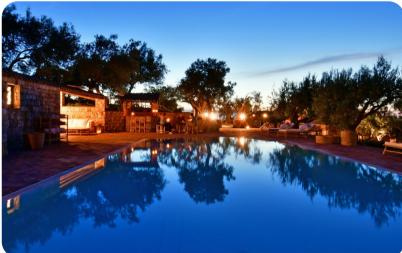

#### Outdoor area

- Private pool
- Sun loungers
- BBQ area
- Alfresco dining
- Lounge areas
- Landscaped garden

Villa Passulunara | Page 2 of 8

## Good to know

- Pets: On request.
- The pool is open from May 1st to October 31st.