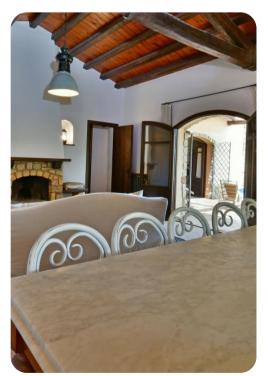

# Living area

- Tastefully furnished living room with comfortable seating and TV
- Dining table and chairs
- Fully equipped Kitchen
- Additional lounge area with sofas