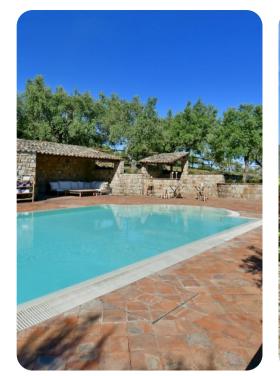

#### Outdoor area

- Private pool
- Sun loungers
- BBQ area
- Alfresco dining
- Lounge areas
- Landscaped garden

Villa Passulunara | Page 2 of 8

## Good to know

- Pets: On request.
- The pool is open from May 1st to October 31st.