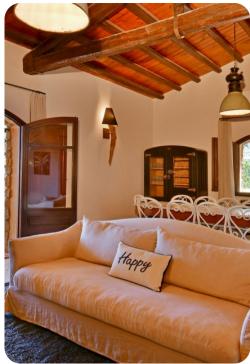

# Living area

- Tastefully furnished living room with comfortable seating and TV
- Dining table and chairs
- Fully equipped Kitchen
- Additional lounge area with sofas