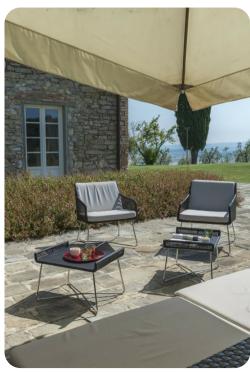

### Outdoor area

- Private pool
- Sun beds
- Wood oven and BBQ
- Gazebo with dining area
- Outdoor furniture

#### General

- Air conditioning
- WiFi
- Bedding and towels provided
- Private parking
- Table tennis
- Babycot and highchair
- Washer and dryer
- Hairdryer