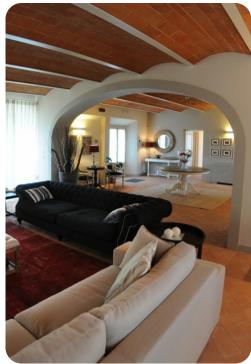

# Living areas

- Large lounge with satellite TV and fireplace
- Dining room
- Equipped kitchen