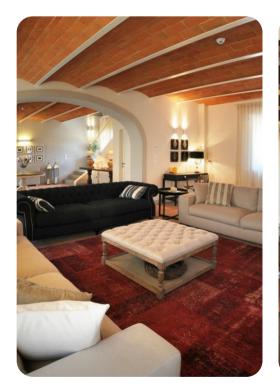

# Living areas

- Large lounge with satellite TV and fireplace
- Dining room
- Equipped kitchen