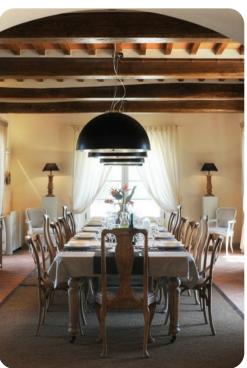

# Living areas

- Large lounge with satellite TV and fireplace
- Dining room
- Equipped kitchen