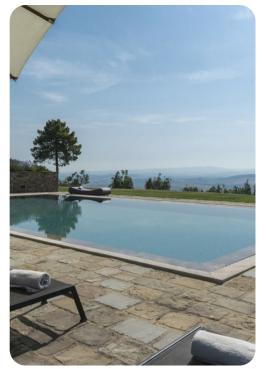

### Outdoor area

- Private pool
- Sun beds
- Wood oven and BBQ
- Gazebo with dining area
- Outdoor furniture