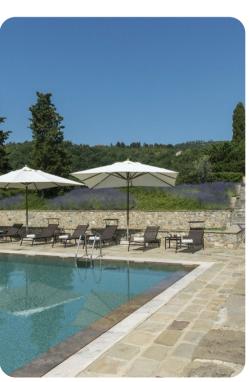

### Outdoor area

- Private pool
- Sun beds
- Wood oven and BBQ
- Gazebo with dining area
- Outdoor furniture