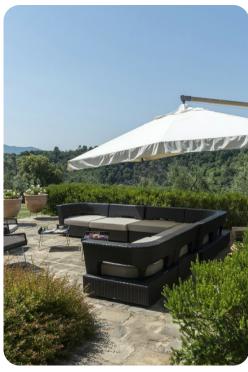

### Outdoor area

- Private pool
- Sun beds
- Wood oven and BBQ
- Gazebo with dining area
- Outdoor furniture

#### General

- Air conditioning
- WiFi
- Bedding and towels provided
- Private parking
- Table tennis
- Babycot and highchair
- Washer and dryer
- Hairdryer