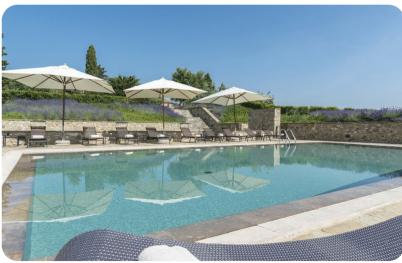

### Outdoor area

- Private pool
- Sun beds
- Wood oven and BBQ
- Gazebo with dining area
- Outdoor furniture