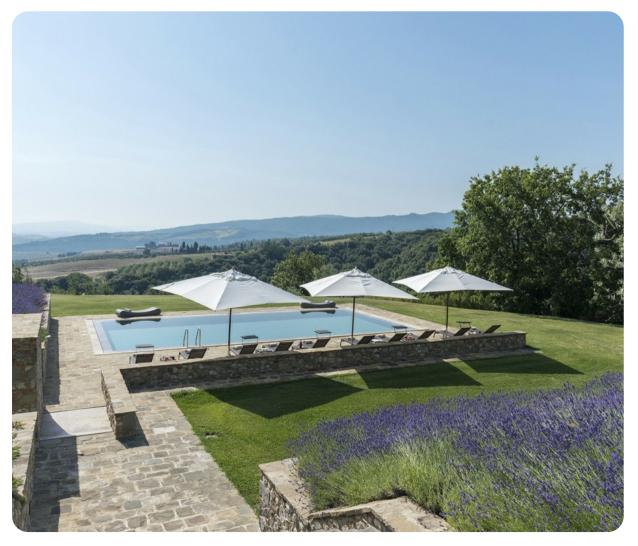

## **Key Features**

- 7 bedrooms
- 9 bathrooms
- Sleeps 14
- Wellness area
- Private pool
- Landscaped garden

### Outdoor area

- Private pool
- Sun beds
- Wood oven and BBQ
- Gazebo with dining area
- Outdoor furniture