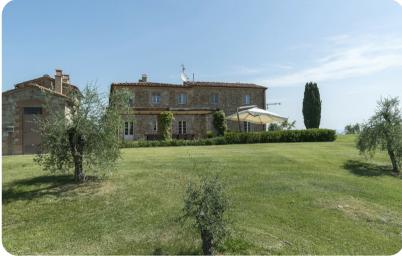

Pisa

# Villa Panorama

<u></u> 7 등 9 유유 14







## **Key Features**

- 7 bedrooms
- 9 bathrooms
- Sleeps 14
- Wellness area
- Private pool
- Landscaped garden

#### Bedrooms

- Bedroom 1 Double bed
- Bedroom 2 Double bed
- Bedroom 3 Double bed
- Bedroom 4 Double bed
- Bedroom 5 King-size bed
- Bedroom 6 2 twin beds (convertible to king)
- Bedroom 7 2 twin beds (convertible to king)

# Living areas

- Large lounge with satellite TV and fireplace
- Dining room
- Equipped kitchen

#### Wellness area

- Whirlpool tub
- Turkish bath
- Chromo-therapy shower









Villa Panorama | Page 2 of 8

### Outdoor area

- Private pool
- Sun beds
- Wood oven and BBQ
- Gazebo with dining area
- Outdoor furniture

#### General

- Air conditioning
- WiFi
- Bedding and towels provided
- Private parking
- Table tennis
- Babycot and highchair
- Washer