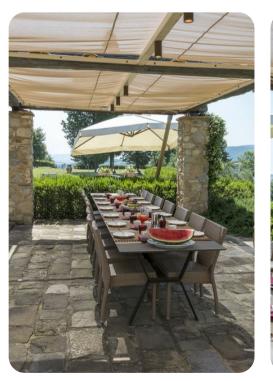

### Outdoor area

- Private pool
- Sun beds
- Wood oven and BBQ
- Gazebo with dining area
- Outdoor furniture