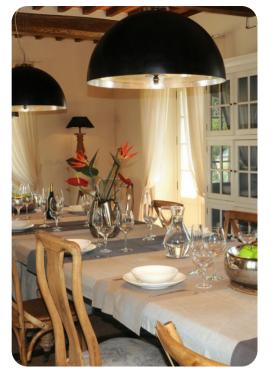

# Living areas

- Large lounge with satellite TV and fireplace
- Dining room
- Equipped kitchen