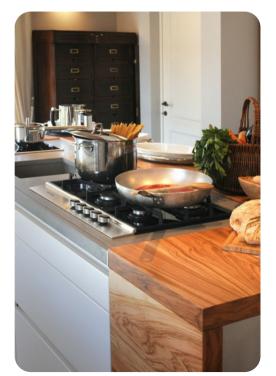

# Living areas

- Large lounge with satellite TV and fireplace
- Dining room
- Equipped kitchen