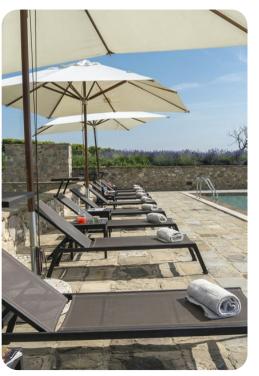

### Outdoor area

- Private pool
- Sun beds
- Wood oven and BBQ
- Gazebo with dining area
- Outdoor furniture