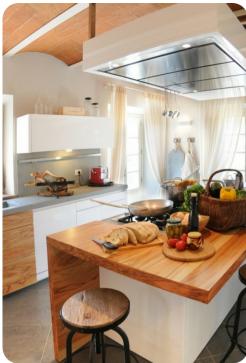

# Living areas

- Large lounge with satellite TV and fireplace
- Dining room
- Equipped kitchen