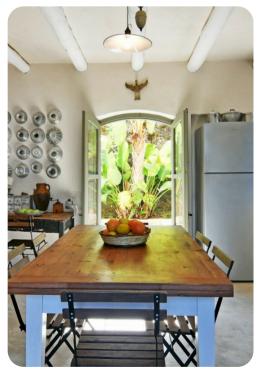

# Living area

- Tastefully furnished living room with comfortable seating
- Dining table and chairs
- Fully equipped Kitchen