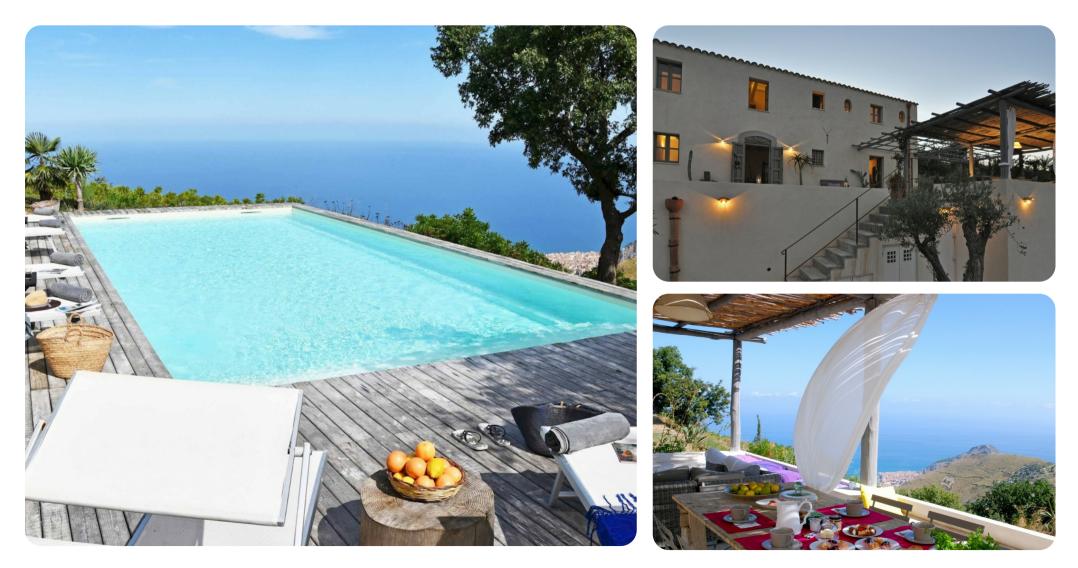

© sicily Villa Palomina

🗠 3 🗁 4 🖧 8 🖶 115 sq.mt

Villa Palomina | Page 1 of 8

## Key Features

- 3 bedrooms
- 4 bathrooms
- Sleeps 8
- Private pool
- Landscaped gardens

## Outdoor area

- Private pool
- Sun loungers
- BBQ area
- Alfresco dining
- Lounge areas
- Landscaped garden