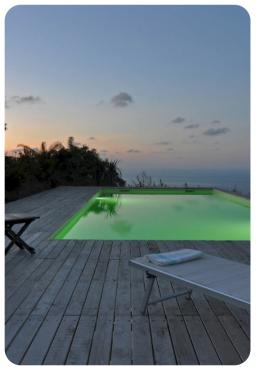

## Key Features

- 3 bedrooms
- 4 bathrooms
- Sleeps 8
- Private pool
- Landscaped gardens

## Outdoor area

- Private pool
- Sun loungers
- BBQ area
- Alfresco dining
- Lounge areas
- Landscaped garden

#### Good to know

- Pets: On request.
- The pool is open from May 1st to October 31st.