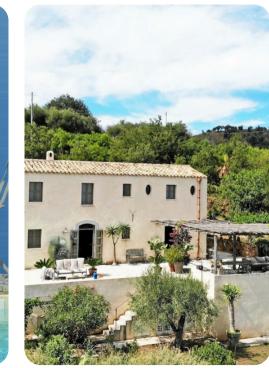

## Key Features

- 3 bedrooms
- 4 bathrooms
- Sleeps 8
- Private pool
- Landscaped gardens

## Outdoor area

- Private pool
- Sun loungers
- BBQ area
- Alfresco dining
- Lounge areas
- Landscaped garden