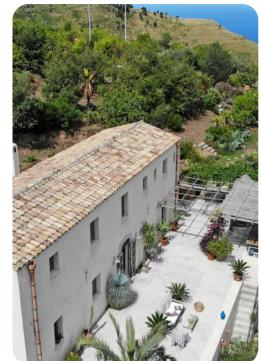

© sicily Villa Palomina

🗠 3 🗁 4 🖧 8 🖶 115 sq.mt

Villa Palomina | Page 1 of 8

## Outdoor area

- Private pool
- Sun loungers
- BBQ area
- Alfresco dining
- Lounge areas
- Landscaped garden