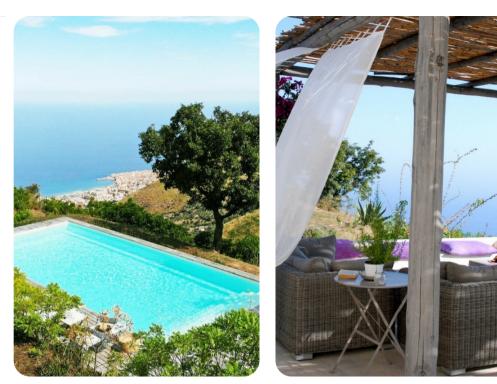

## Key Features

- 3 bedrooms
- 4 bathrooms
- Sleeps 8
- Private pool
- Landscaped gardens

# Living area

- Tastefully furnished living room with comfortable seating
- Dining table and chairs
- Fully equipped Kitchen

## Outdoor area

- Private pool
- Sun loungers
- BBQ area
- Alfresco dining
- Lounge areas
- Landscaped garden