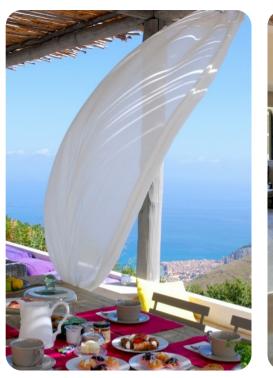

## Outdoor area

- Private pool
- Sun loungers
- BBQ area
- Alfresco dining
- Lounge areas
- Landscaped garden