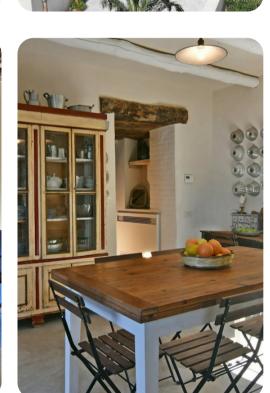

# Living area

- Tastefully furnished living room with comfortable seating
- Dining table and chairs
- Fully equipped Kitchen