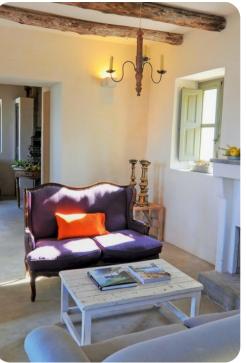

# Living area

- Tastefully furnished living room with comfortable seating
- Dining table and chairs
- Fully equipped Kitchen