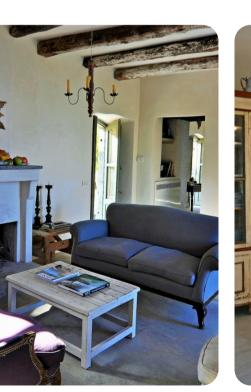

# Living area

- Tastefully furnished living room with comfortable seating
- Dining table and chairs
- Fully equipped Kitchen