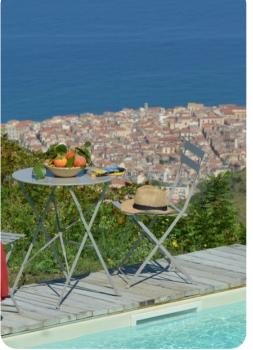

## Outdoor area

- Private pool
- Sun loungers
- BBQ area
- Alfresco dining
- Lounge areas
- Landscaped garden