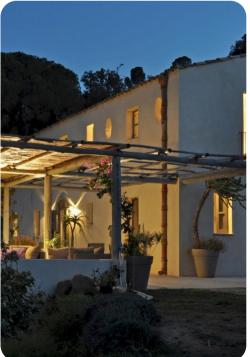

# Living area

- Tastefully furnished living room with comfortable seating
- Dining table and chairs
- Fully equipped Kitchen

## Outdoor area

- Private pool
- Sun loungers
- BBQ area
- Alfresco dining
- Lounge areas
- Landscaped garden