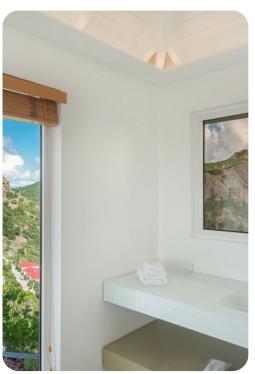

#### Bedrooms

- Bedroom 1 King-size bed; en-suite bathroom includes single vanity and walk-in shower; access to terrace
- Bedroom 2 King-size bed; en-suite bathroom includes double vanity and walk-in shower; access to terrace
- Bedroom 3 King-size bed; en-suite bathroom includes double vanity and walk-in shower; access to terrace
- Bedroom 4 Queen-size bed; en-suite bathroom includes double vanity and walk-in shower; access to terrace