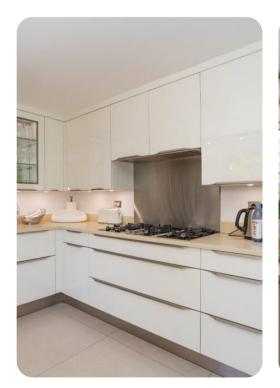

## Living Area

- Open-plan living area
- Tastefully furnished living room with comfortable sofa and TV
- Fully equipped kitchen
- Dining table and chairs