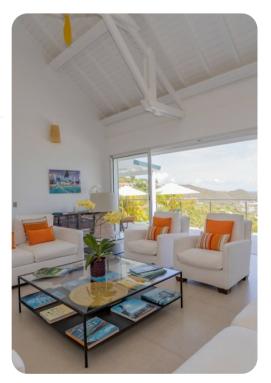

## Living Area

- Open-plan living area
- Tastefully furnished living room with comfortable sofa and TV
- Fully equipped kitchen
- Dining table and chairs