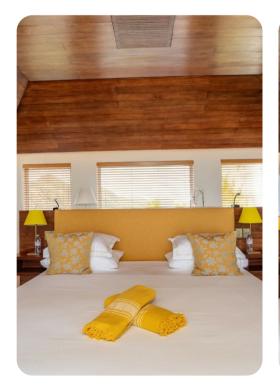

#### Bedrooms

- Bedroom 1 King-size bed; en-suite bathroom includes single vanity and walk-in shower; access to terrace
- Bedroom 2 King-size bed; en-suite bathroom includes double vanity and walk-in shower; access to terrace
- Bedroom 3 King-size bed; en-suite bathroom includes double vanity and walk-in shower; access to terrace
- Bedroom 4 Queen-size bed; en-suite bathroom includes double vanity and walk-in shower; access to terrace