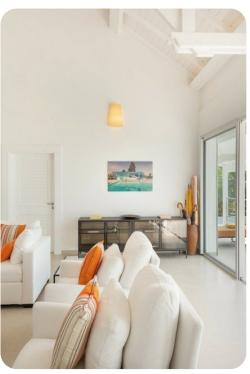

## Living Area

- Open-plan living area
- Tastefully furnished living room with comfortable sofa and TV
- Fully equipped kitchen
- Dining table and chairs