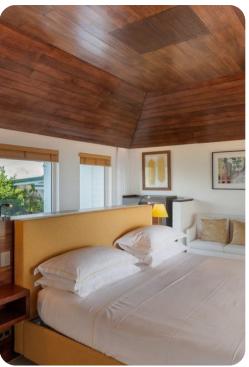

#### Bedrooms

- Bedroom 1 King-size bed; en-suite bathroom includes single vanity and walk-in shower; access to terrace
- Bedroom 2 King-size bed; en-suite bathroom includes double vanity and walk-in shower; access to terrace
- Bedroom 3 King-size bed; en-suite bathroom includes double vanity and walk-in shower; access to terrace
- Bedroom 4 Queen-size bed; en-suite bathroom includes double vanity and walk-in shower; access to terrace