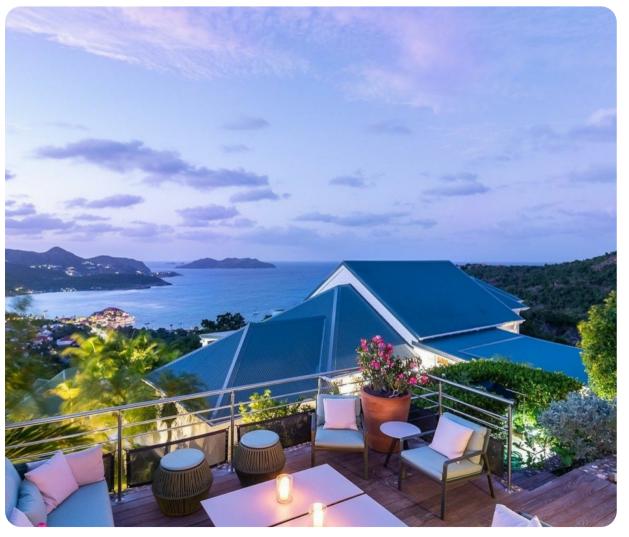

# Villa Ott - St Jean

# **Key Features**

- 4 bedrooms
- 4 bathrooms
- Sleeps 8
- Private pool

#### **Outdoor Area**

- Private pool
- Sun loungers
- Alfresco dining

Villa Ott - St Jean | Page 2 of 8