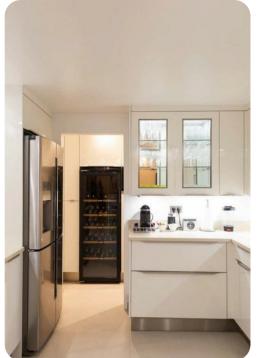

## Living Area

- Open-plan living area
- Tastefully furnished living room with comfortable sofa and TV
- Fully equipped kitchen
- Dining table and chairs