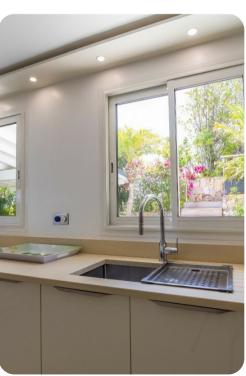

## Living Area

- Open-plan living area
- Tastefully furnished living room with comfortable sofa and TV
- Fully equipped kitchen
- Dining table and chairs