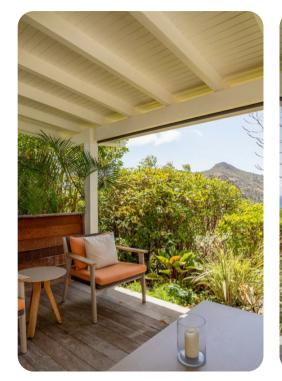

#### **Outdoor Area**

- Private pool
- Sun loungers
- Alfresco dining

Villa Ott - St Jean | Page 2 of 8