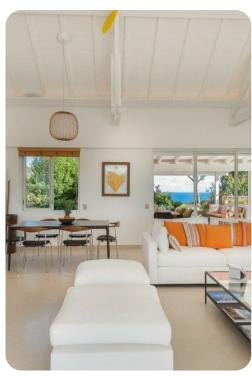

## Living Area

- Open-plan living area
- Tastefully furnished living room with comfortable sofa and TV
- Fully equipped kitchen
- Dining table and chairs