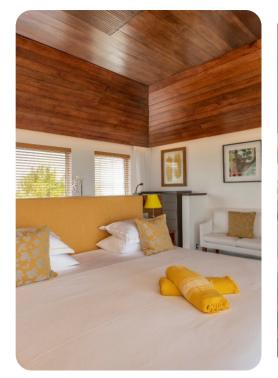

#### Bedrooms

- Bedroom 1 King-size bed; en-suite bathroom includes single vanity and walk-in shower; access to terrace
- Bedroom 2 King-size bed; en-suite bathroom includes double vanity and walk-in shower; access to terrace
- Bedroom 3 King-size bed; en-suite bathroom includes double vanity and walk-in shower; access to terrace
- Bedroom 4 Queen-size bed; en-suite bathroom includes double vanity and walk-in shower; access to terrace