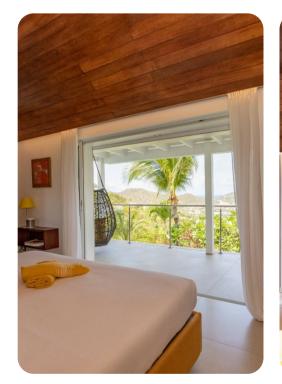

#### Bedrooms

- Bedroom 1 King-size bed; en-suite bathroom includes single vanity and walk-in shower; access to terrace
- Bedroom 2 King-size bed; en-suite bathroom includes double vanity and walk-in shower; access to terrace
- Bedroom 3 King-size bed; en-suite bathroom includes double vanity and walk-in shower; access to terrace
- Bedroom 4 Queen-size bed; en-suite bathroom includes double vanity and walk-in shower; access to terrace