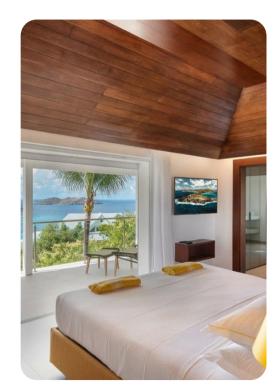

#### Bedrooms

- Bedroom 1 King-size bed; en-suite bathroom includes single vanity and walk-in shower; access to terrace
- Bedroom 2 King-size bed; en-suite bathroom includes double vanity and walk-in shower; access to terrace
- Bedroom 3 King-size bed; en-suite bathroom includes double vanity and walk-in shower; access to terrace
- Bedroom 4 Queen-size bed; en-suite bathroom includes double vanity and walk-in shower; access to terrace