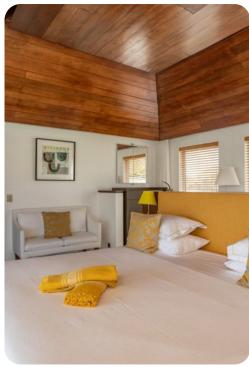

#### Bedrooms

- Bedroom 1 King-size bed; en-suite bathroom includes single vanity and walk-in shower; access to terrace
- Bedroom 2 King-size bed; en-suite bathroom includes double vanity and walk-in shower; access to terrace
- Bedroom 3 King-size bed; en-suite bathroom includes double vanity and walk-in shower; access to terrace
- Bedroom 4 Queen-size bed; en-suite bathroom includes double vanity and walk-in shower; access to terrace