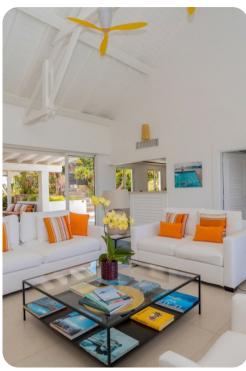

## Living Area

- Open-plan living area
- Tastefully furnished living room with comfortable sofa and TV
- Fully equipped kitchen
- Dining table and chairs