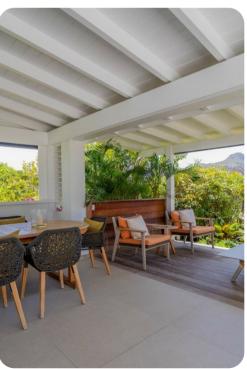

## Living Area

- Open-plan living area
- Tastefully furnished living room with comfortable sofa and TV
- Fully equipped kitchen
- Dining table and chairs

#### **Outdoor Area**

- Private pool
- Sun loungers
- Alfresco dining

Villa Ott - St Jean | Page 2 of 8