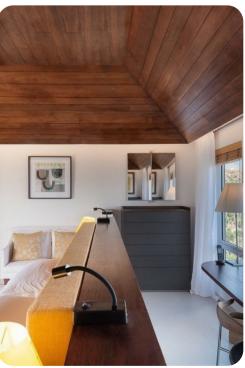

## Living Area

- Open-plan living area
- Tastefully furnished living room with comfortable sofa and TV
- Fully equipped kitchen
- Dining table and chairs