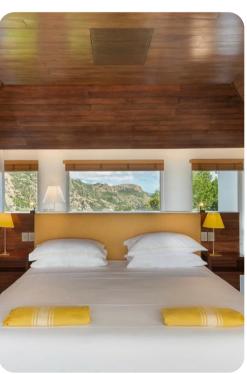

#### Bedrooms

- Bedroom 1 King-size bed; en-suite bathroom includes single vanity and walk-in shower; access to terrace
- Bedroom 2 King-size bed; en-suite bathroom includes double vanity and walk-in shower; access to terrace
- Bedroom 3 King-size bed; en-suite bathroom includes double vanity and walk-in shower; access to terrace
- Bedroom 4 Queen-size bed; en-suite bathroom includes double vanity and walk-in shower; access to terrace