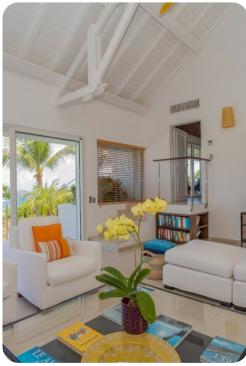

## Living Area

- Open-plan living area
- Tastefully furnished living room with comfortable sofa and TV
- Fully equipped kitchen
- Dining table and chairs