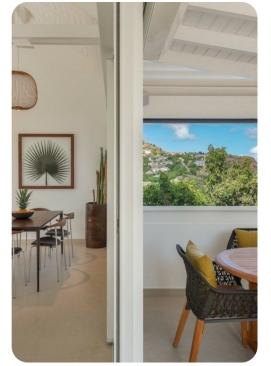

## Living Area

- Open-plan living area
- Tastefully furnished living room with comfortable sofa and TV
- Fully equipped kitchen
- Dining table and chairs