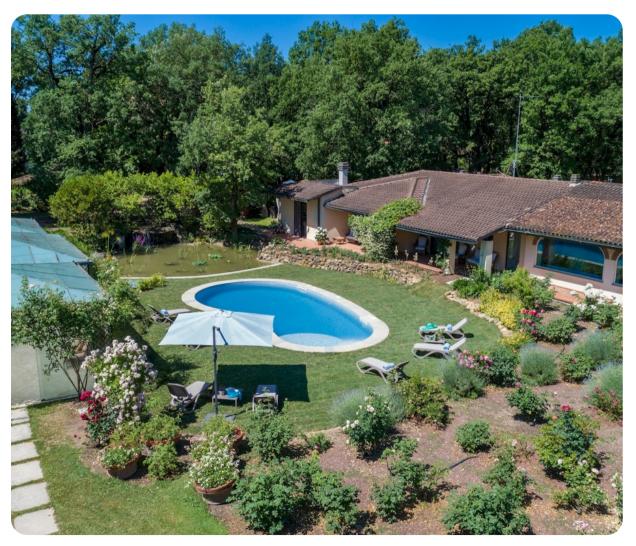

# Villa Mimmina

## **Key Features**

- 4 bedrooms
- 4 bathrooms
- Sleeps 8
- Private pool
- Landscaped garden

## Outdoor area

- Private pool
- Sun loungers
- Outdoor shower
- BBQ
- Landscaped garden

Villa Mimmina | Page 2 of 8