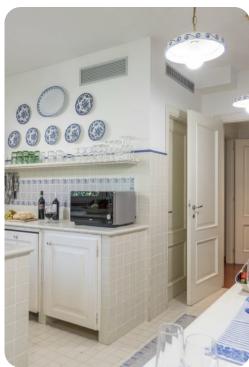

## Living area

- Living room with satellite TV and comfortable sofas
- Dining area
- Equipped kitchen
- Additional living room