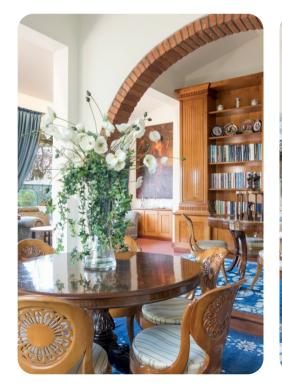

## Living area

- Living room with satellite TV and comfortable sofas
- Dining area
- Equipped kitchen
- Additional living room