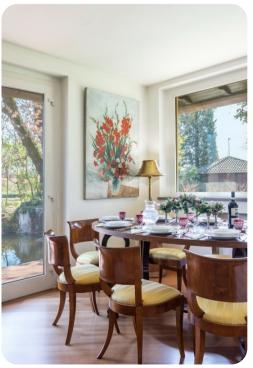

## Living area

- Living room with satellite TV and comfortable sofas
- Dining area
- Equipped kitchen
- Additional living room