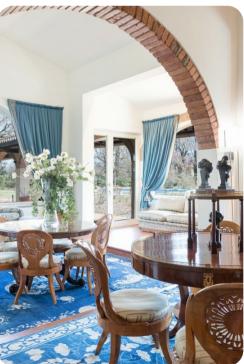

## Living area

- Living room with satellite TV and comfortable sofas
- Dining area
- Equipped kitchen
- Additional living room