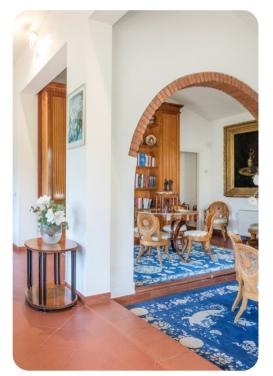

## Living area

- Living room with satellite TV and comfortable sofas
- Dining area
- Equipped kitchen
- Additional living room