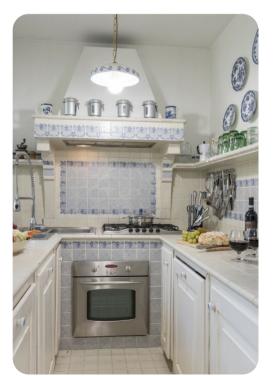

## Living area

- Living room with satellite TV and comfortable sofas
- Dining area
- Equipped kitchen
- Additional living room