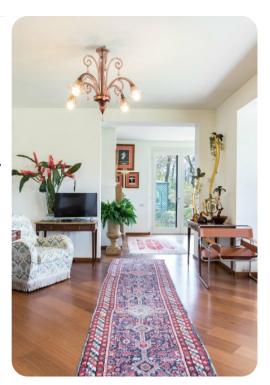

## Living area

- Living room with satellite TV and comfortable sofas
- Dining area
- Equipped kitchen
- Additional living room