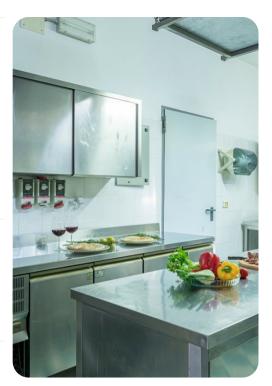

# Living area

- Tastefully furnished living room with comfortable seating and TV
- Dining table and chairs
- Fully equipped kitchen