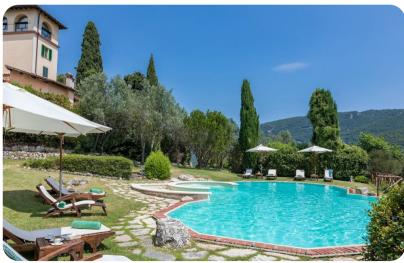

## Outdoor area

- Private pool
- Sun loungers
- BBQ
- Alfresco dining
- Lounge areas
- Landscaped garden

#### Good to know

- Pets: Yes. 50,00 Euros per animal per week to be paid on site.
- The pool is open from the last Saturday of April until the first Saturday of October.