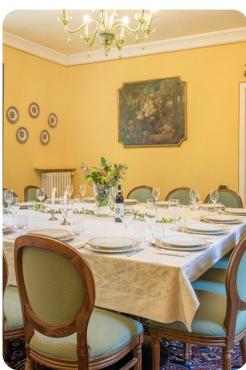

# Living area

- Tastefully furnished living room with comfortable seating and TV
- Dining table and chairs
- Fully equipped kitchen