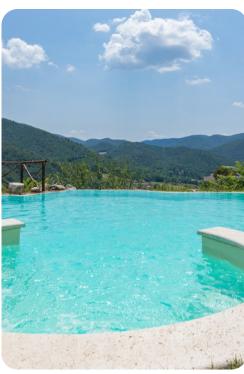

# **Key Features**

- 7 bedrooms
- 9 bathrooms
- Sleeps 14
- Private pool
- Landscaped gardens

## Outdoor area

- Private pool
- Sun loungers
- BBQ
- Alfresco dining
- Lounge areas
- Landscaped garden

#### Good to know

- Pets: Yes. 50,00 Euros per animal per week to be paid on site.
- The pool is open from the last Saturday of April until the first Saturday of October.