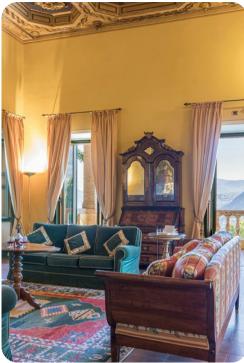

# Living area

- Tastefully furnished living room with comfortable seating and TV
- Dining table and chairs
- Fully equipped kitchen