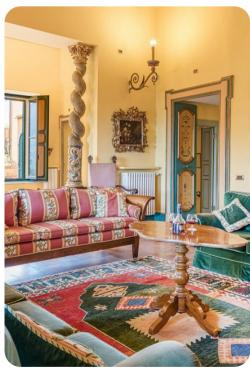

# Living area

- Tastefully furnished living room with comfortable seating and TV
- Dining table and chairs
- Fully equipped kitchen