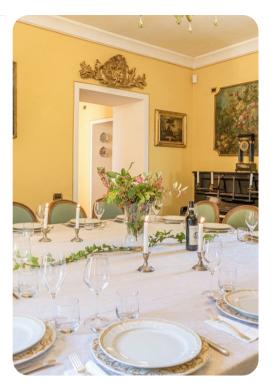

# Living area

- Tastefully furnished living room with comfortable seating and TV
- Dining table and chairs
- Fully equipped kitchen