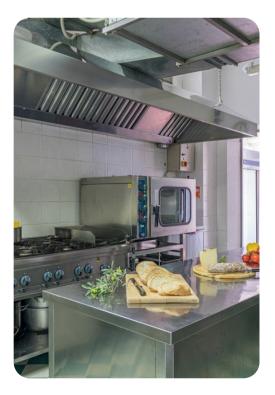

# Living area

- Tastefully furnished living room with comfortable seating and TV
- Dining table and chairs
- Fully equipped kitchen