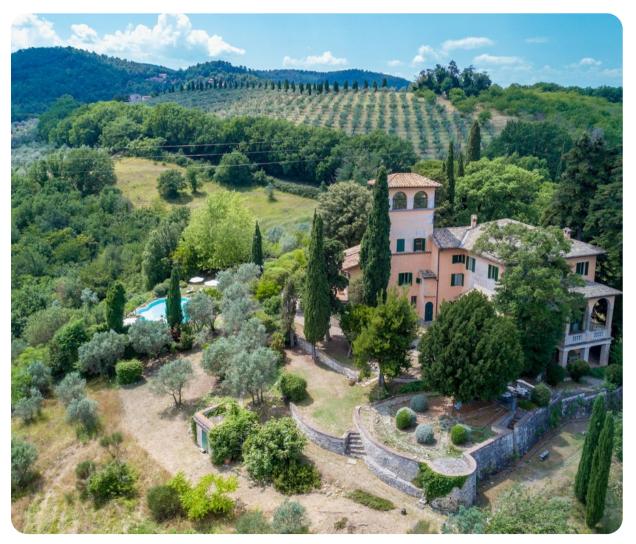

# Villa Milani

יים 7 (ביים 9 מוֹלֶג 14 נוֹים 400 sq.mt

# **Key Features**

- 7 bedrooms
- 9 bathrooms
- Sleeps 14
- Private pool
- Landscaped gardens

## Outdoor area

- Private pool
- Sun loungers
- BBQ
- Alfresco dining
- Lounge areas
- Landscaped garden