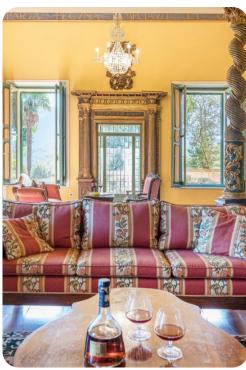

# Living area

- Tastefully furnished living room with comfortable seating and TV
- Dining table and chairs
- Fully equipped kitchen