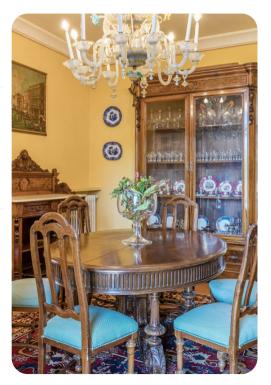

# Living area

- Tastefully furnished living room with comfortable seating and TV
- Dining table and chairs
- Fully equipped kitchen