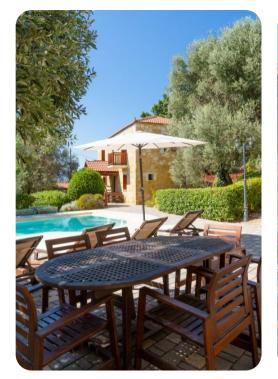

## Outdoor area

- Private pool
- Sunloungers
- Alfresco dining area
- BBQ area
- Landscaped garden