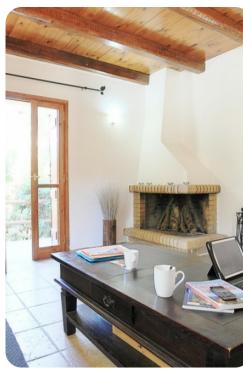

# Living area

- Living room with comfortable sofas, ornamental fireplace and satellite TV
- Equipped kitchen
- Dining table and chairs
- Terrace access