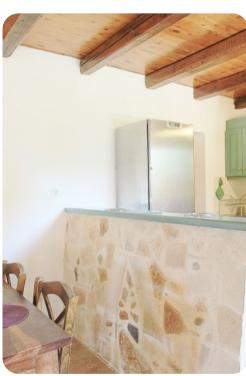

# Living area

- Living room with comfortable sofas, ornamental fireplace and satellite TV
- Equipped kitchen
- Dining table and chairs
- Terrace access