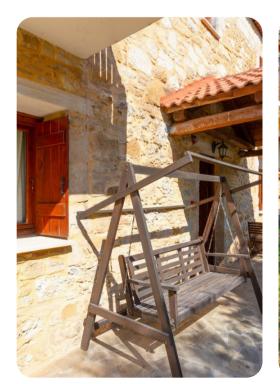

## Outdoor area

- Private pool
- Sunloungers
- Alfresco dining area
- BBQ area
- Landscaped garden