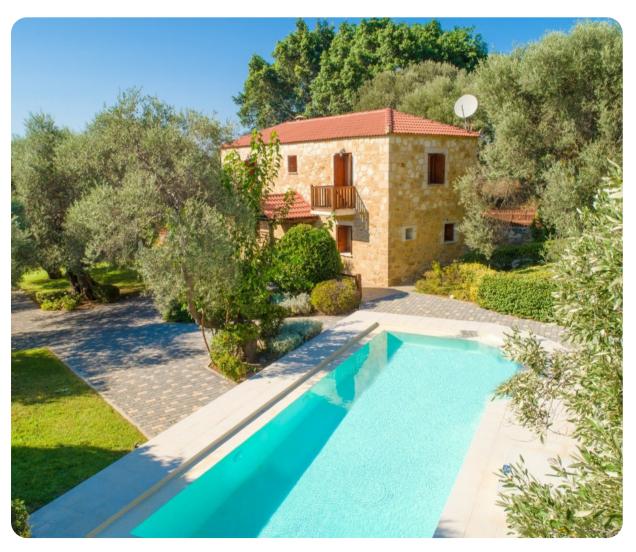

# Villa Miguela

<u></u> 2 분 2 % 6

# **Key Features**

- 2 bedrooms
- 2 bathrooms
- Sleeps 6
- Private pool

## Outdoor area

- Private pool
- Sunloungers
- Alfresco dining area
- BBQ area
- Landscaped garden