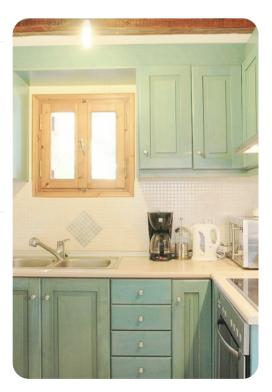

# Living area

- Living room with comfortable sofas, ornamental fireplace and satellite TV
- Equipped kitchen
- Dining table and chairs
- Terrace access