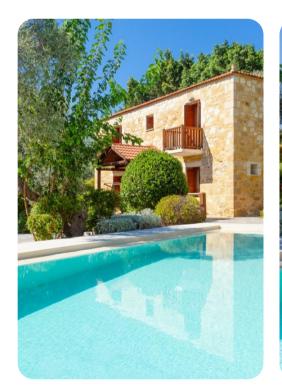

# **Key Features**

- 2 bedrooms
- 2 bathrooms
- Sleeps 6
- Private pool

## Outdoor area

- Private pool
- Sunloungers
- Alfresco dining area
- BBQ area
- Landscaped garden