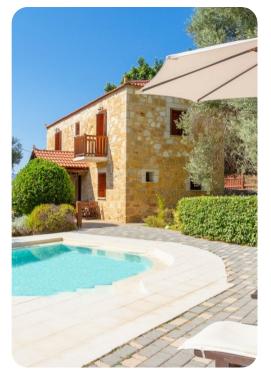

# **Key Features**

- 2 bedrooms
- 2 bathrooms
- Sleeps 6
- Private pool

## Outdoor area

- Private pool
- Sunloungers
- Alfresco dining area
- BBQ area
- Landscaped garden