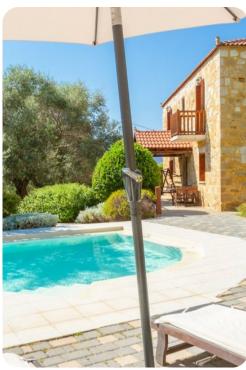

# **Key Features**

- 2 bedrooms
- 2 bathrooms
- Sleeps 6
- Private pool

## Outdoor area

- Private pool
- Sunloungers
- Alfresco dining area
- BBQ area
- Landscaped garden