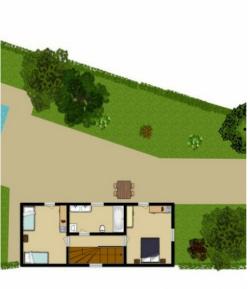

## Bedrooms

- Bedroom 1 Double bed
- Bedroom 2 2 single beds
- Additional bed available: 1 Folding bed

# Living area

- Living room with comfortable sofas, ornamental fireplace and satellite TV
- Equipped kitchen
- Dining table and chairs
- Terrace access