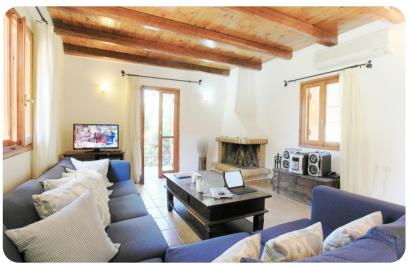

# Living area

- Living room with comfortable sofas, ornamental fireplace and satellite TV
- Equipped kitchen
- Dining table and chairs
- Terrace access