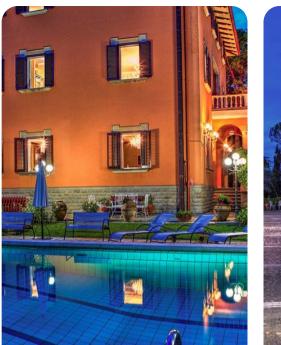

## Outdoor area

- Private pool
- Sun loungers
- Al fresco dining
- Landscaped garden
- BBQ
- Tennis court