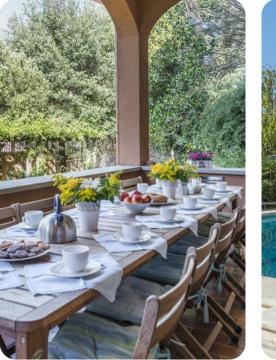

### Living area

- Tastefully furnished living room with comfortable seating and TV
- Dining table and chairs
- Fully equipped kitchen
- Lounge areas
- Office

## Outdoor area

- Private pool
- Sun loungers
- Al fresco dining
- Landscaped garden
- BBQ
- Tennis court