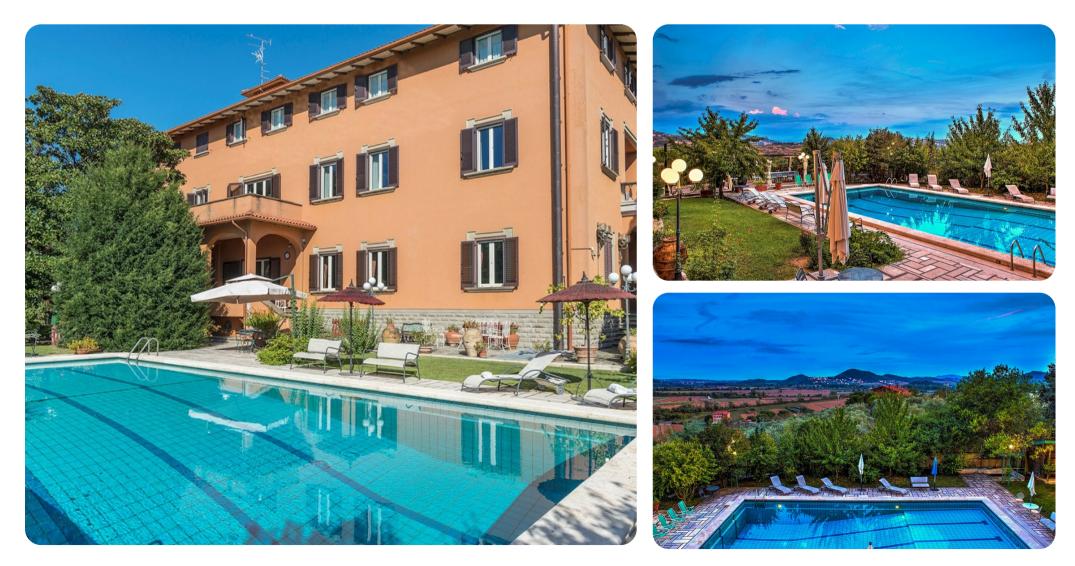

© Umbria Villa Michelangelo

🗠 8 🚰 9 🖧 14 🗄 1600 sq.mt

Villa Michelangelo | Page 1 of 8

## Key Features

- 8 bedrooms
- 9 bathrooms
- Sleeps 14
- Private pool
- Sauna
- Tennis Court
- Landscaped gardens

## Outdoor area

- Private pool
- Sun loungers
- Al fresco dining
- Landscaped garden
- BBQ
- Tennis court