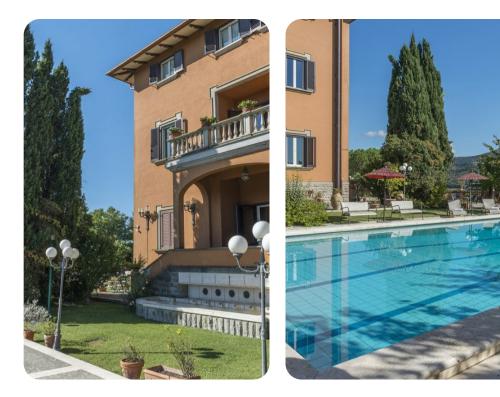

© Umbria Villa Michelangelo

🗠 8 🚰 9 🖧 14 🗄 1600 sq.mt

Villa Michelangelo | Page 1 of 8

## Outdoor area

- Private pool
- Sun loungers
- Al fresco dining
- Landscaped garden
- BBQ
- Tennis court