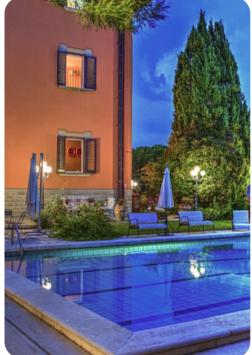

© Umbria Villa Michelangelo

🗠 8 🚰 9 🖧 14 🗄 1600 sq.mt

Villa Michelangelo | Page 1 of 8

## Key Features

- 8 bedrooms
- 9 bathrooms
- Sleeps 14
- Private pool
- Sauna
- Tennis Court
- Landscaped gardens

## Outdoor area

- Private pool
- Sun loungers
- Al fresco dining
- Landscaped garden
- BBQ
- Tennis court