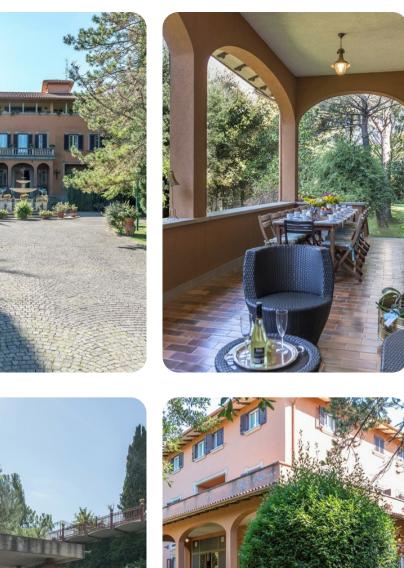

© Umbria Villa Michelangelo

🗠 8 🚰 9 🖧 14 🗄 1600 sq.mt

Villa Michelangelo | Page 1 of 8

### Living area

- Tastefully furnished living room with comfortable seating and TV
- Dining table and chairs
- Fully equipped kitchen
- Lounge areas
- Office

## Outdoor area

- Private pool
- Sun loungers
- Al fresco dining
- Landscaped garden
- BBQ
- Tennis court