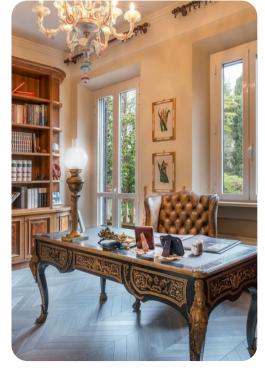

### Living area

- Tastefully furnished living room with comfortable seating and TV
- Dining table and chairs
- Fully equipped kitchen
- Lounge areas
- Office