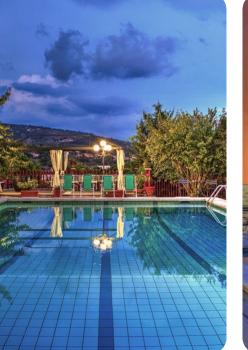

## Outdoor area

- Private pool
- Sun loungers
- Al fresco dining
- Landscaped garden
- BBQ
- Tennis court