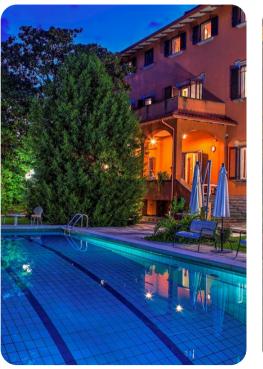

## Outdoor area

- Private pool
- Sun loungers
- Al fresco dining
- Landscaped garden
- BBQ
- Tennis court