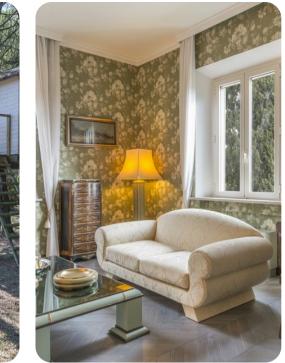

### Living area

- Tastefully furnished living room with comfortable seating and TV
- Dining table and chairs
- Fully equipped kitchen
- Lounge areas
- Office