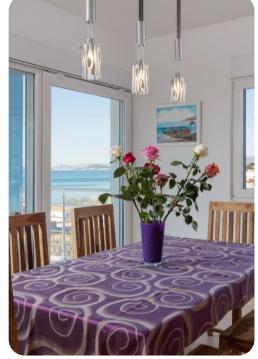

### Ground Floor

- Open-plan living area
- Fully equipped kitchen
- Dining table and chairs
- Living room with comfortable sofa and flat-screen TV
- Bedroom 1 King-size bed
- Bedroom 2 3 twin-size beds

#### First Floor

- Sitting room area
- Dining area
- Equipped kitchen
- Bedroom 3 Double-size bed
- Bedroom 4 Double-size bed