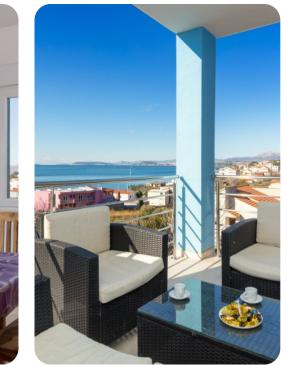

### **Key Features**

- 4 bedrooms
- 4 bathrooms
- Sleeps 10
- Home gym
- Private pool
- Sea views

### Outdoor area

- Private pool
- Playground for kids
- Fireplace for barbecue
- Outdoor shower
- Sun beds
- Garden furniture