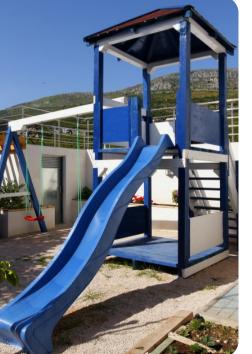

### Outdoor area

- Private pool
- Playground for kids
- Fireplace for barbecue
- Outdoor shower
- Sun beds
- Garden furniture