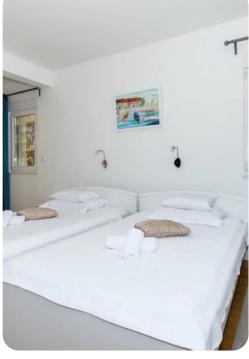

### Ground Floor

- Open-plan living area
- Fully equipped kitchen
- Dining table and chairs
- Living room with comfortable sofa and flat-screen TV
- Bedroom 1 King-size bed
- Bedroom 2 3 twin-size beds

#### First Floor

- Sitting room area
- Dining area
- Equipped kitchen
- Bedroom 3 Double-size bed
- Bedroom 4 Double-size bed