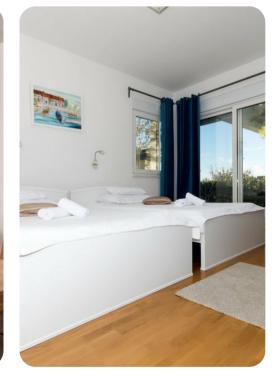

### Ground Floor

- Open-plan living area
- Fully equipped kitchen
- Dining table and chairs
- Living room with comfortable sofa and flat-screen TV
- Bedroom 1 King-size bed
- Bedroom 2 3 twin-size beds

#### First Floor

- Sitting room area
- Dining area
- Equipped kitchen
- Bedroom 3 Double-size bed
- Bedroom 4 Double-size bed