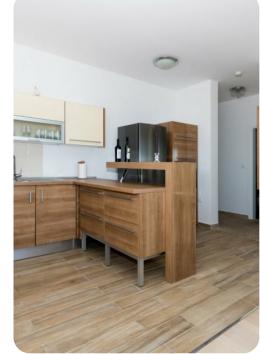

### Ground Floor

- Open-plan living area
- Fully equipped kitchen
- Dining table and chairs
- Living room with comfortable sofa and flat-screen TV
- Bedroom 1 King-size bed
- Bedroom 2 3 twin-size beds

#### First Floor

- Sitting room area
- Dining area
- Equipped kitchen
- Bedroom 3 Double-size bed
- Bedroom 4 Double-size bed