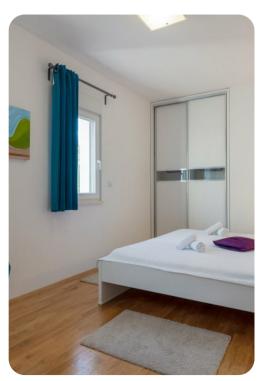

## Home layout

### Ground Floor

- Open-plan living area
- Fully equipped kitchen
- Dining table and chairs
- Living room with comfortable sofa and flat-screen TV
- Bedroom 1 King-size bed
- Bedroom 2 3 twin-size beds

#### First Floor

- Sitting room area
- Dining area
- Equipped kitchen
- Bedroom 3 Double-size bed
- Bedroom 4 Double-size bed