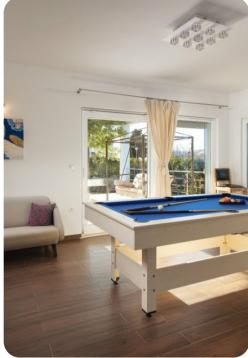

### Home entertainment

- Flat-screen TVs
- Game console
- Pool table
- Table Tennis
- Darts
- Poker set