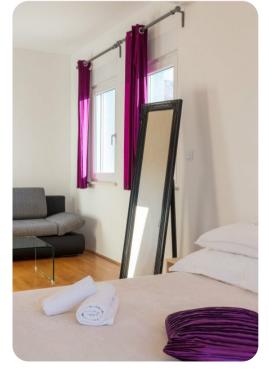

### Ground Floor

- Open-plan living area
- Fully equipped kitchen
- Dining table and chairs
- Living room with comfortable sofa and flat-screen TV
- Bedroom 1 King-size bed
- Bedroom 2 3 twin-size beds

#### First Floor

- Sitting room area
- Dining area
- Equipped kitchen
- Bedroom 3 Double-size bed
- Bedroom 4 Double-size bed