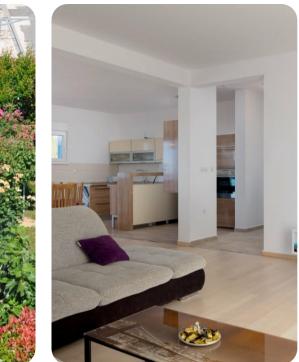

### Ground Floor

- Open-plan living area
- Fully equipped kitchen
- Dining table and chairs
- Living room with comfortable sofa and flat-screen TV
- Bedroom 1 King-size bed
- Bedroom 2 3 twin-size beds

#### First Floor

- Sitting room area
- Dining area
- Equipped kitchen
- Bedroom 3 Double-size bed
- Bedroom 4 Double-size bed