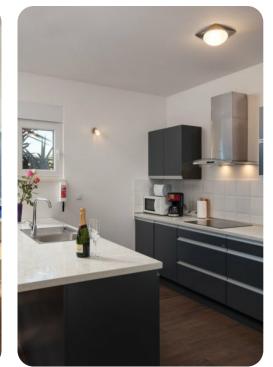

### Ground Floor

- Open-plan living area
- Fully equipped kitchen
- Dining table and chairs
- Living room with comfortable sofa and flat-screen TV
- Bedroom 1 King-size bed
- Bedroom 2 3 twin-size beds