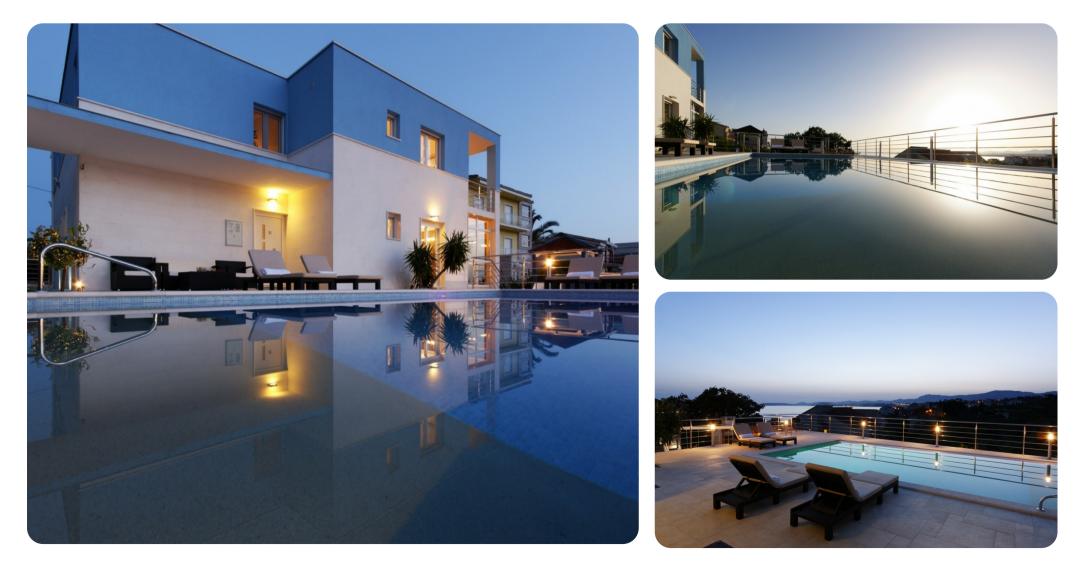

Split-Dalmatia
Villa Mermaid

🗠 4 🗁 4 🖧 10

Villa Mermaid | Page 1 of 8

### Outdoor area

- Private pool
- Playground for kids
- Fireplace for barbecue
- Outdoor shower
- Sun beds
- Garden furniture