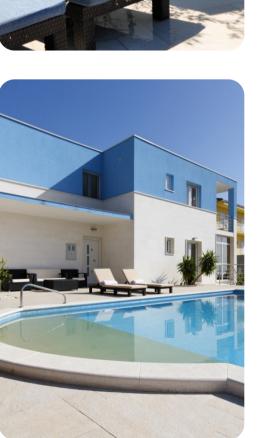

Split-Dalmatia
Villa Mermaid

🗠 4 🗁 4 🖧 10

Villa Mermaid | Page 1 of 8

### Outdoor area

- Private pool
- Playground for kids
- Fireplace for barbecue
- Outdoor shower
- Sun beds
- Garden furniture