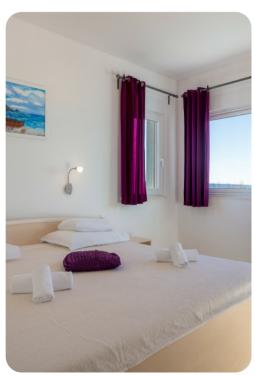

### Ground Floor

- Open-plan living area
- Fully equipped kitchen
- Dining table and chairs
- Living room with comfortable sofa and flat-screen TV
- Bedroom 1 King-size bed
- Bedroom 2 3 twin-size beds

#### First Floor

- Sitting room area
- Dining area
- Equipped kitchen
- Bedroom 3 Double-size bed
- Bedroom 4 Double-size bed