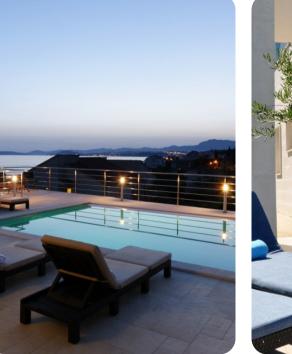

### Outdoor area

- Private pool
- Playground for kids
- Fireplace for barbecue
- Outdoor shower
- Sun beds
- Garden furniture