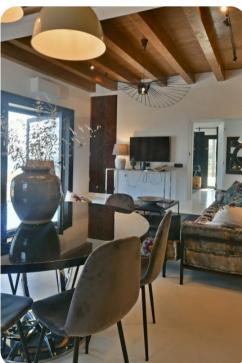

# Living area

- Tastefully furnished living room with comfortable seating and TV
- Dining table and chairs
- Fully equipped Kitchen