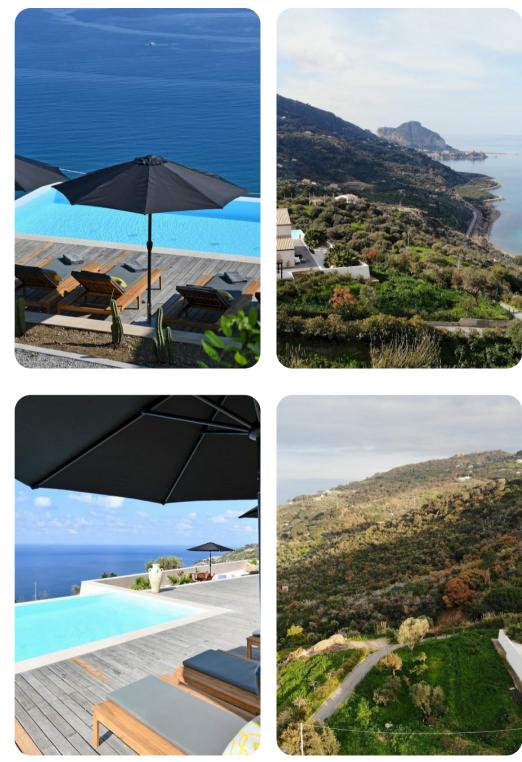

# **Key Features**

- 4 bedrooms
- 4 bathrooms
- Sleeps 9
- Private pool
- Landscaped gardens

### Outdoor area

- Private pool
- Sun loungers
- Outdoor kitchen
- Alfresco dining
- Lounge areas
- Landscaped garden

#### Good to know

- Pets: On request. 30,00 Euros per animal per week to be paid on site.
- The pool is open from the last Saturday in April to the first Saturday in November.