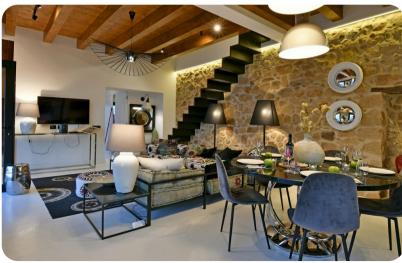

# Living area

- Tastefully furnished living room with comfortable seating and TV
- Dining table and chairs
- Fully equipped Kitchen