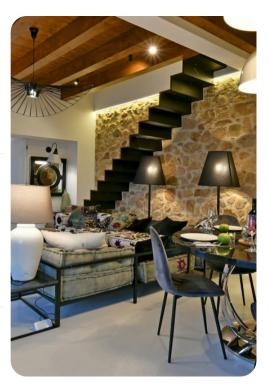

# Living area

- Tastefully furnished living room with comfortable seating and TV
- Dining table and chairs
- Fully equipped Kitchen