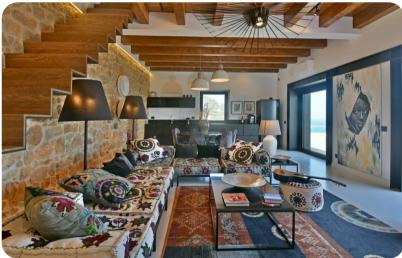

# Living area

- Tastefully furnished living room with comfortable seating and TV
- Dining table and chairs
- Fully equipped Kitchen