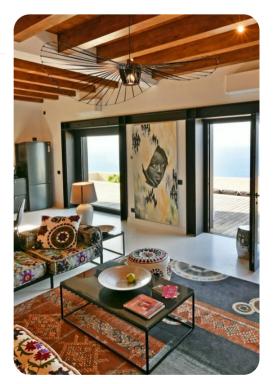

# Living area

- Tastefully furnished living room with comfortable seating and TV
- Dining table and chairs
- Fully equipped Kitchen