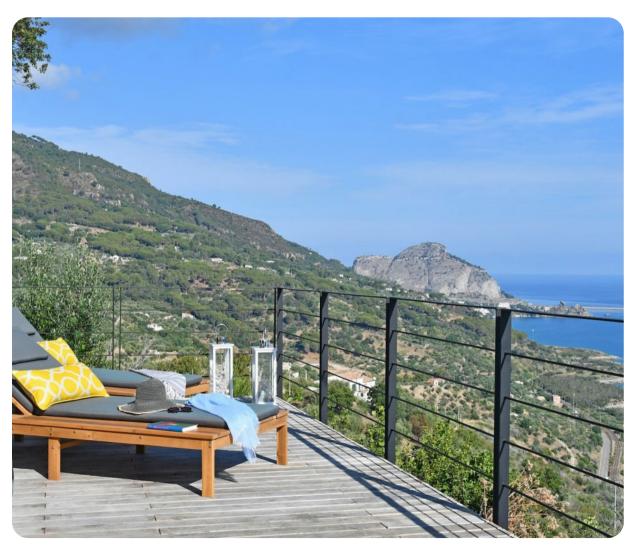

### Outdoor area

- Private pool
- Sun loungers
- Outdoor kitchen
- Alfresco dining
- Lounge areas
- Landscaped garden