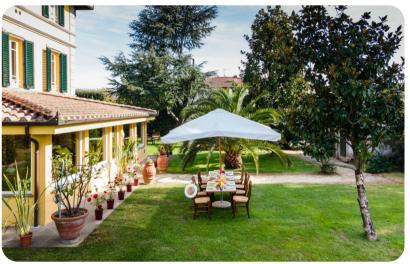

## Living areas

- Living room with comfortable sofas and TV
- Dining room
- Equipped kitchen
- Fitness area with children's play area

## Outdoor area

- Private pool
- Sun beds
- Outdoor furniture
- Outdoor dining area
- Cold water shower