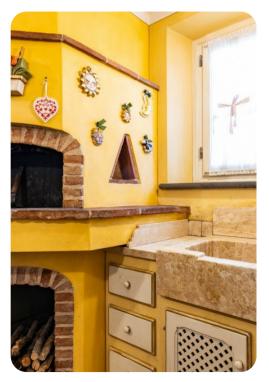

## Living areas

- Living room with comfortable sofas and TV
- Dining room
- Equipped kitchen
- Fitness area with children's play area

#### General

- Air conditioning in the bedrooms
- WiFi
- Private parking
- Bedding and towels provided
- Washer dryer machine
- Iron and ironing board
- Baby cot and highchair
- Tennis table
- Pizza oven
- Gas Grill
- Hairdryer