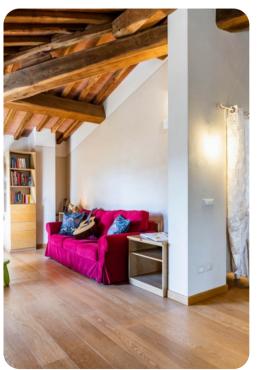

## Living areas

- Living room with comfortable sofas and TV
- Dining room
- Equipped kitchen
- Fitness area with children's play area