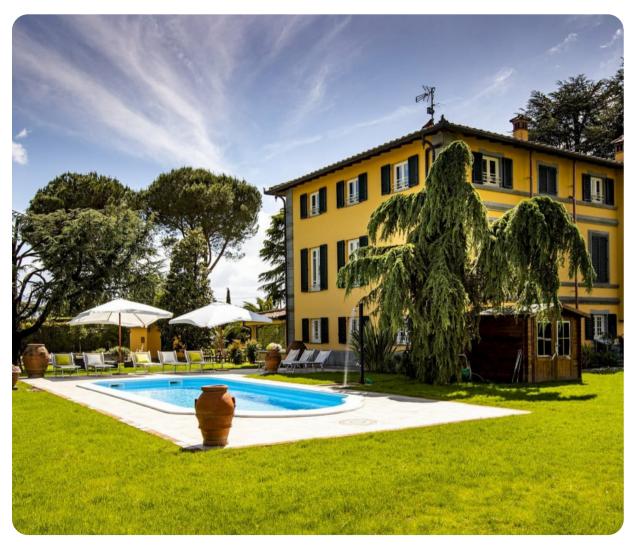

# Villa Luigina

# **Key Features**

- 4 bedrooms
- 5 bathrooms
- Sleeps 8
- Private pool
- Fitness area
- Landscaped garden

## Outdoor area

- Private pool
- Sun beds
- Outdoor furniture
- Outdoor dining area
- Cold water shower