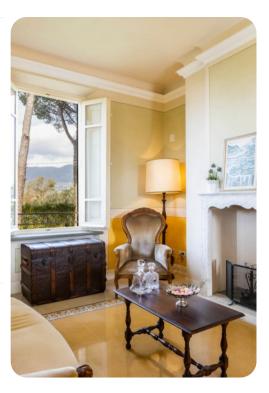

## Living areas

- Living room with comfortable sofas and TV
- Dining room
- Equipped kitchen
- Fitness area with children's play area