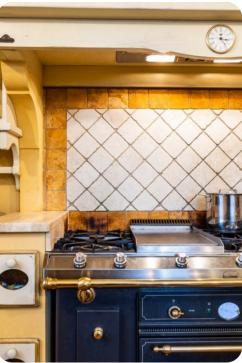

## Living areas

- Living room with comfortable sofas and TV
- Dining room
- Equipped kitchen
- Fitness area with children's play area

#### General

- Air conditioning in the bedrooms
- WiFi
- Private parking
- Bedding and towels provided
- Washer dryer machine
- Iron and ironing board
- Baby cot and highchair
- Tennis table
- Pizza oven
- Gas Grill
- Hairdryer