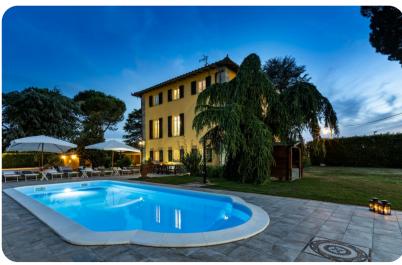

## Outdoor area

- Private pool
- Sun beds
- Outdoor furniture
- Outdoor dining area
- Cold water shower

#### Good to know

- Pets: Yes 50,00 Euros for animal for week to be paid on site.
- The pool is open from the last Saturday in April until the first Saturday in October.
- Electricity forfait (180,00 Euros during high and very high season, 150,00 Euros during medium and low season and May)
- Tourism tax