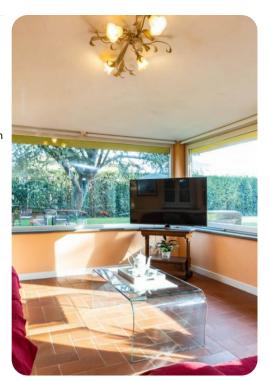

## Living areas

- Living room with comfortable sofas and TV
- Dining room
- Equipped kitchen
- Fitness area with children's play area