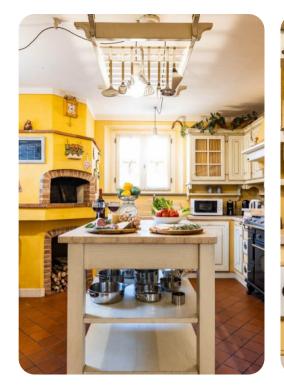

## Living areas

- Living room with comfortable sofas and TV
- Dining room
- Equipped kitchen
- Fitness area with children's play area

#### General

- Air conditioning in the bedrooms
- WiFi
- Private parking
- Bedding and towels provided
- Washer dryer machine
- Iron and ironing board
- Baby cot and highchair
- Tennis table
- Pizza oven
- Gas Grill
- Hairdryer