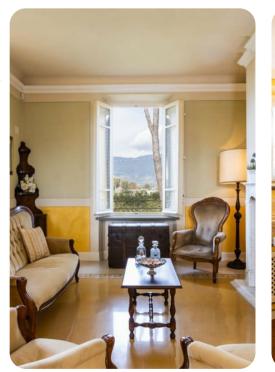

## Living areas

- Living room with comfortable sofas and TV
- Dining room
- Equipped kitchen
- Fitness area with children's play area