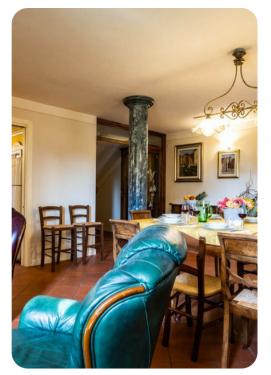

## Living areas

- Living room with comfortable sofas and TV
- Dining room
- Equipped kitchen
- Fitness area with children's play area