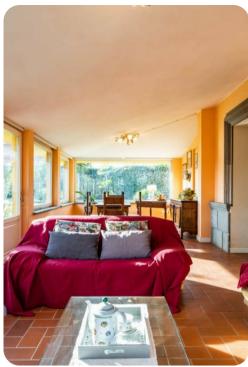

## Living areas

- Living room with comfortable sofas and TV
- Dining room
- Equipped kitchen
- Fitness area with children's play area