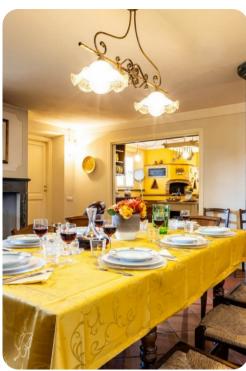

## Living areas

- Living room with comfortable sofas and TV
- Dining room
- Equipped kitchen
- Fitness area with children's play area