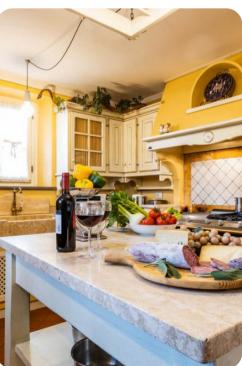

## Living areas

- Living room with comfortable sofas and TV
- Dining room
- Equipped kitchen
- Fitness area with children's play area