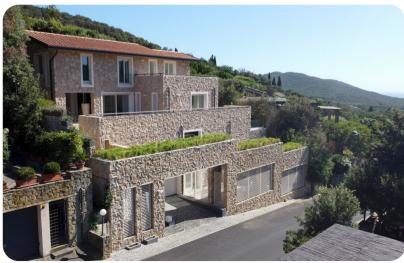

# Villa Le Mandrie







## **Key Features**

- 4 bedrooms
- 5 bathrooms
- Sleeps 9
- Private pool
- Turkish bath
- Hot tub

# Home Layout

#### Basement

- Turkish bath
- Hot tub
- Relaxing area
- Sofa bed (Double)
- Elevator connecting to the ground floor

#### **Ground Floor**

- Open-plan living area
- Living room with sofas and TV
- Dining area
- Equipped kitchen
- Terrace access

#### Second Floor

- Bedroom 1 Double bed, en-suite bathroom with shower
- Bedroom 2 Double bed, en-suite bathroom with shower and tub
- Bedroom 3 Double bed, en-suite bathroom with shower and tub
- Bedroom 4 Twin-size bed, en-suite bathroom with shower
- Terrace access

#### Outdoor area

- Private pool
- Sun loungers
- Outdoor dining area
- BBQ









Villa Le Mandrie | Page 2 of 8

### General

- Air conditioning
- WiFi
- Bed