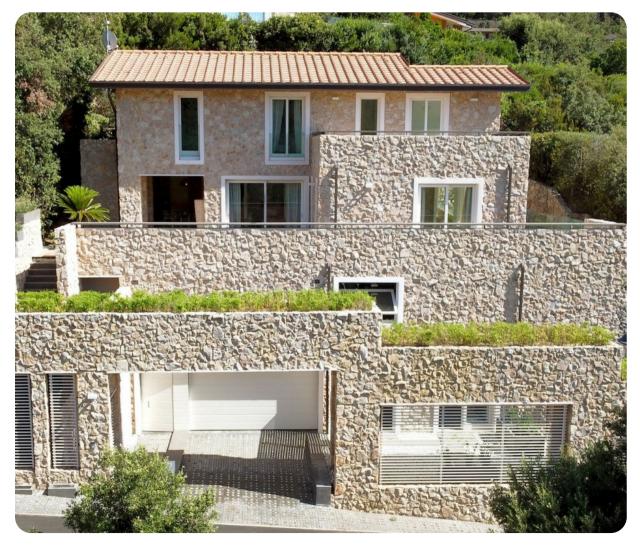

# Villa Le Mandrie







## **Key Features**

- 4 bedrooms
- 5 bathrooms
- Sleeps 9
- Private pool
- Turkish bath
- Hot tub

# Home Layout

#### Basement

- Turkish bath
- Hot tub
- Relaxing area
- Sofa bed (Double)
- Elevator connecting to the ground floor

#### **Ground Floor**

- Open-plan living area
- Living room with sofas and TV
- Dining area
- Equipped kitchen
- Terrace access

#### Second Floor

- Bedroom 1 Double bed, en-suite bathroom with shower
- Bedroom 2 Double bed, en-suite bathroom with shower and tub
- Bedroom 3 Double bed, en-suite bathroom with shower and tub
- Bedroom 4 Twin-size bed, en-suite bathroom with shower
- Terrace access

#### Outdoor area

- Private pool
- Sun loungers
- Outdoor dining area
- BBQ









Villa Le Mandrie | Page 2 of 8

### General

- Air conditioning
- WiFi
-