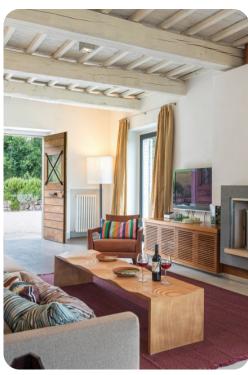

# Living area

- Tastefully furnished living room with comfortable seating and TV
- Dining table and chairs
- Fully equipped kitchen