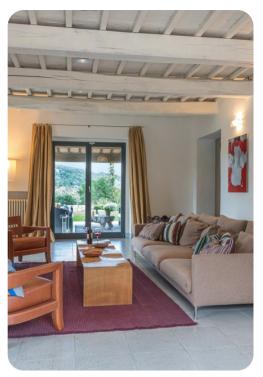

# Living area

- Tastefully furnished living room with comfortable seating and TV
- Dining table and chairs
- Fully equipped kitchen