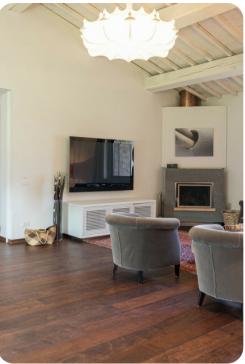

# Living area

- Tastefully furnished living room with comfortable seating and TV
- Dining table and chairs
- Fully equipped kitchen