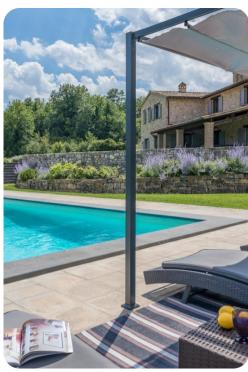

# **Key Features**

- 6 bedrooms
- 6 bathrooms
- Sleeps 12
- Private pool
- Landscaped gardens

## Outdoor area

- Private pool
- Sun loungers
- BBQ
- Alfresco dining
- Lounge areas
- Landscaped garden

Villa Le Fontane | Page 2 of 8

#### Good to know

- Pets: Upon request. Eventually 50,00 Euros per animal per week.
- The pool is open from the last Saturday of April until the first Saturday of October.