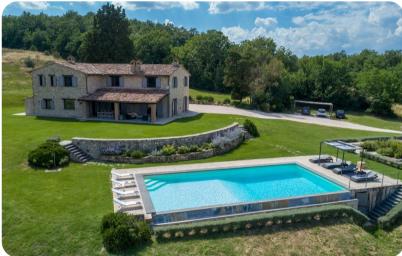

# Villa Le Fontane

6 ∯ 6 റ്റ്റ് 12 🗓 310 sq.mt

# **Key Features**

- 6 bedrooms
- 6 bathrooms
- Sleeps 12
- Private pool
- Landscaped gardens

## Outdoor area

- Private pool
- Sun loungers
- BBQ
- Alfresco dining
- Lounge areas
- Landscaped garden

Villa Le Fontane | Page 2 of 8