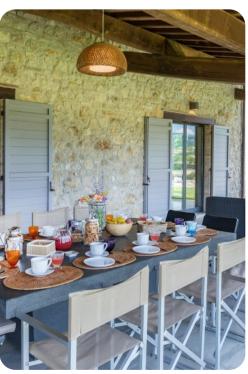

# Living area

- Tastefully furnished living room with comfortable seating and TV
- Dining table and chairs
- Fully equipped kitchen

## Outdoor area

- Private pool
- Sun loungers
- BBQ
- Alfresco dining
- Lounge areas
- Landscaped garden

Villa Le Fontane | Page 2 of 8