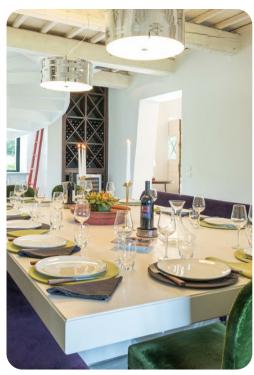

# Living area

- Tastefully furnished living room with comfortable seating and TV
- Dining table and chairs
- Fully equipped kitchen