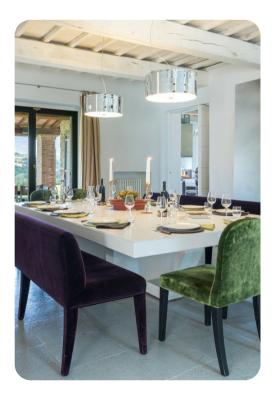

# Living area

- Tastefully furnished living room with comfortable seating and TV
- Dining table and chairs
- Fully equipped kitchen