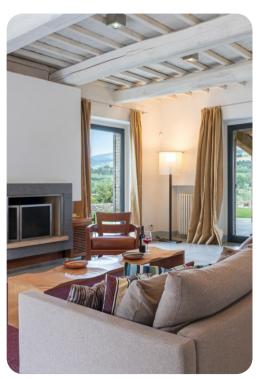

# Living area

- Tastefully furnished living room with comfortable seating and TV
- Dining table and chairs
- Fully equipped kitchen