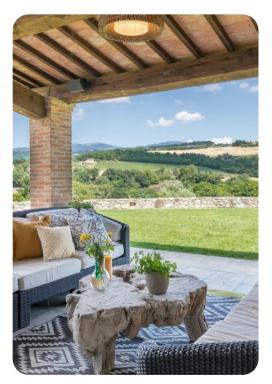

# Living area

- Tastefully furnished living room with comfortable seating and TV
- Dining table and chairs
- Fully equipped kitchen

## Outdoor area

- Private pool
- Sun loungers
- BBQ
- Alfresco dining
- Lounge areas
- Landscaped garden

Villa Le Fontane | Page 2 of 8