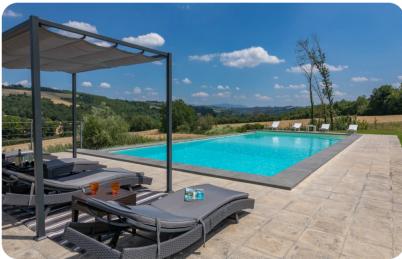

## Outdoor area

- Private pool
- Sun loungers
- BBQ
- Alfresco dining
- Lounge areas
- Landscaped garden

Villa Le Fontane | Page 2 of 8