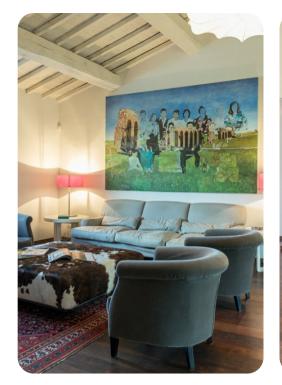

# Living area

- Tastefully furnished living room with comfortable seating and TV
- Dining table and chairs
- Fully equipped kitchen