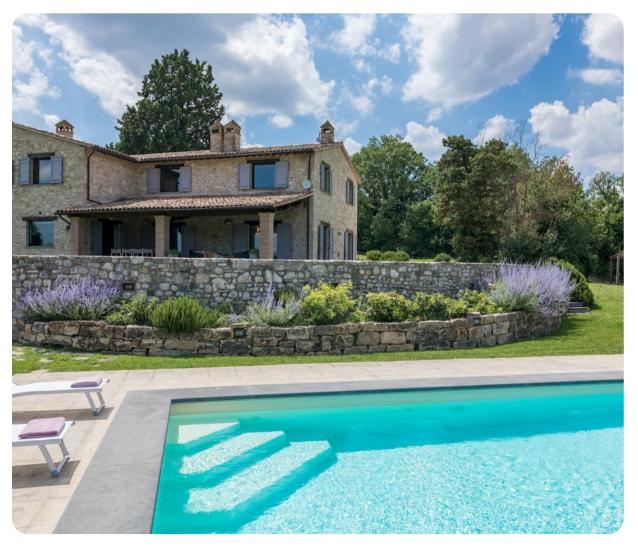

# Villa Le Fontane

6 ∯ 6 റ്റ്റ് 12 🗓 310 sq.mt

# **Key Features**

- 6 bedrooms
- 6 bathrooms
- Sleeps 12
- Private pool
- Landscaped gardens

## Outdoor area

- Private pool
- Sun loungers
- BBQ
- Alfresco dining
- Lounge areas
- Landscaped garden

Villa Le Fontane | Page 2 of 8