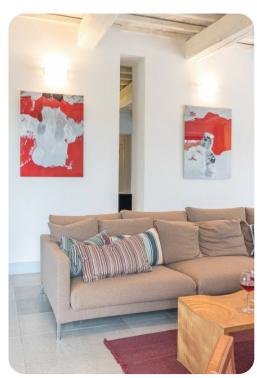

# Living area

- Tastefully furnished living room with comfortable seating and TV
- Dining table and chairs
- Fully equipped kitchen