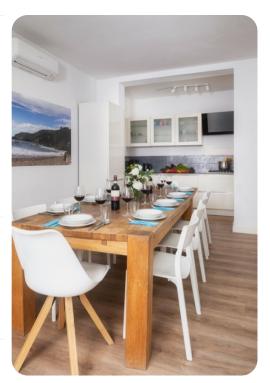

# Living area

- Large open-plan living area with kitchen, dining area and sofa in basement
- Living area on ground floor with kitchenette, dining area, sofa and TV
- 2 additional living area