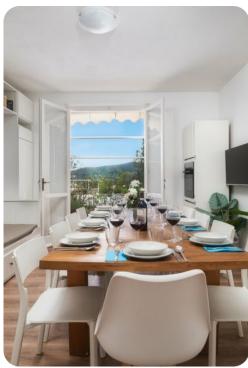

# Living area

- Large open-plan living area with kitchen, dining area and sofa in basement
- Living area on ground floor with kitchenette, dining area, sofa and TV
- 2 additional living area

## Outdoor area

- Private pool
- Sun loungers
- Al fresco dining
- Landscaped garden
- BBQ

Villa Laconella | Page 2 of 8