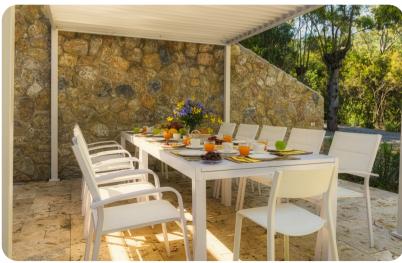

# Living area

- Large open-plan living area with kitchen, dining area and sofa in basement
- Living area on ground floor with kitchenette, dining area, sofa and TV
- 2 additional living area

## Outdoor area

- Private pool
- Sun loungers
- Al fresco dining
- Landscaped garden
- BBQ

Villa Laconella | Page 2 of 8