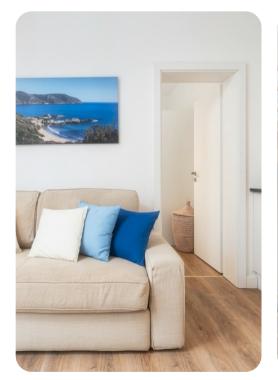

# Living area

- Large open-plan living area with kitchen, dining area and sofa in basement
- Living area on ground floor with kitchenette, dining area, sofa and TV
- 2 additional living area