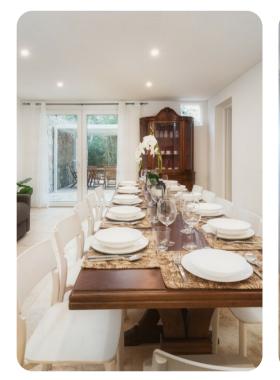

# Living area

- Large open-plan living area with kitchen, dining area and sofa in basement
- Living area on ground floor with kitchenette, dining area, sofa and TV
- 2 additional living area