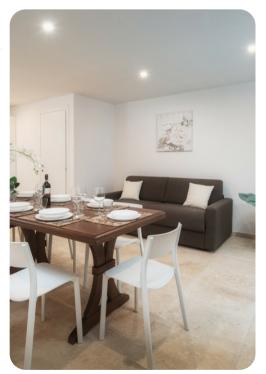

# Living area

- Large open-plan living area with kitchen, dining area and sofa in basement
- Living area on ground floor with kitchenette, dining area, sofa and TV
- 2 additional living area