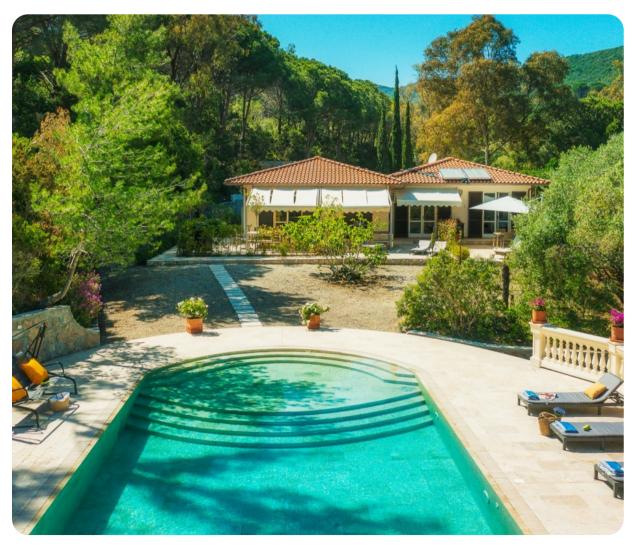

# Villa Laconella

4 등 4 등 12 를 182 sq.mt

# **Key Features**

- 4 bedrooms
- 4 bathrooms
- Sleeps 12
- Private pool
- Landscaped gardens

## Outdoor area

- Private pool
- Sun loungers
- Al fresco dining
- Landscaped garden
- BBQ

Villa Laconella | Page 2 of 8