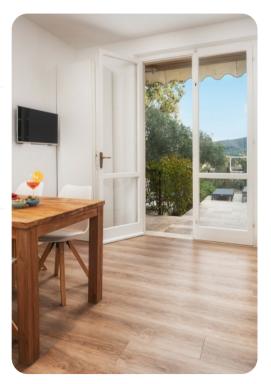

# Living area

- Large open-plan living area with kitchen, dining area and sofa in basement
- Living area on ground floor with kitchenette, dining area, sofa and TV
- 2 additional living area