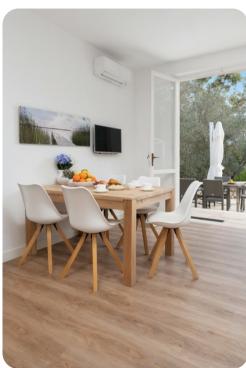

# Living area

- Large open-plan living area with kitchen, dining area and sofa in basement
- Living area on ground floor with kitchenette, dining area, sofa and TV
- 2 additional living area