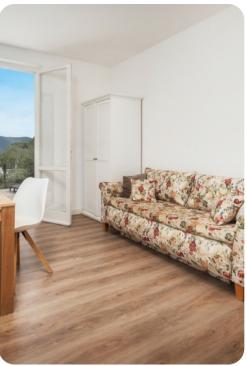

# Living area

- Large open-plan living area with kitchen, dining area and sofa in basement
- Living area on ground floor with kitchenette, dining area, sofa and TV
- 2 additional living area