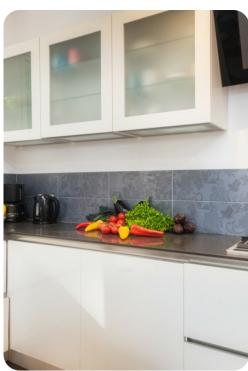

# Living area

- Large open-plan living area with kitchen, dining area and sofa in basement
- Living area on ground floor with kitchenette, dining area, sofa and TV
- 2 additional living area