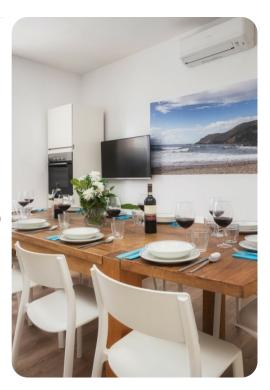

# Living area

- Large open-plan living area with kitchen, dining area and sofa in basement
- Living area on ground floor with kitchenette, dining area, sofa and TV
- 2 additional living area