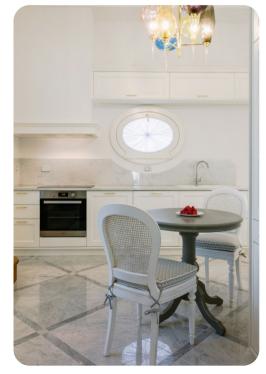

### Living areas

- Basement: Equipped kitchen, Laundry room, Spa/Wellness/Gym room, Massage cabin
- Ground Floor: Living room with comfortable sofas, TV room, Equipped kitchen and Dining room