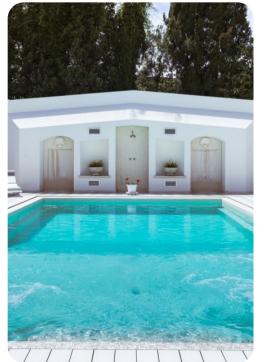

#### Outdoor area

- Private pool
- Sun beds
- Outdoor dining area

## General

- Air conditioning
- WiFi
- Private parking
- Bedding and towels provided
- Washer and dryer
- Iron and ironing board
- Hairdryer
- Heated swimming pool with counter-current swimming (it can be covered with a transparent tunnel for a closed and heated environment in winter)
- Internal elevator
- Satellite TV