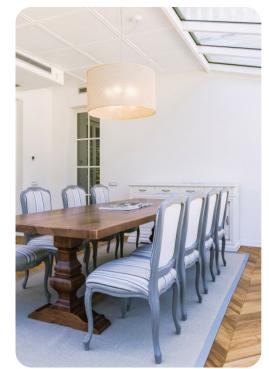

### Living areas

- Basement: Equipped kitchen, Laundry room, Spa/Wellness/Gym room, Massage cabin
- Ground Floor: Living room with comfortable sofas, TV room, Equipped kitchen and Dining room