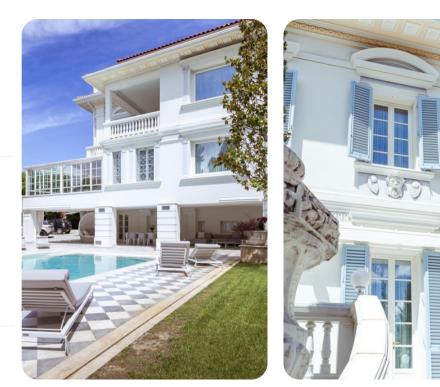

#### Outdoor area

- Private pool
- Sun beds
- Outdoor dining area

## General

- Air conditioning
- WiFi
- Private parking
- Bedding and towels provided
- Washer and dryer
- Iron and ironing board
- Hairdryer
- Heated swimming pool with counter-current swimming (it can be covered with a transparent tunnel for a closed and heated environment in winter)
- Internal elevator
- Satellite TV