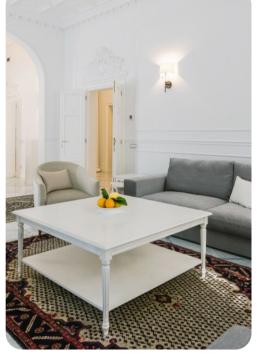

### Living areas

- Basement: Equipped kitchen, Laundry room, Spa/Wellness/Gym room, Massage cabin
- Ground Floor: Living room with comfortable sofas, TV room, Equipped kitchen and Dining room