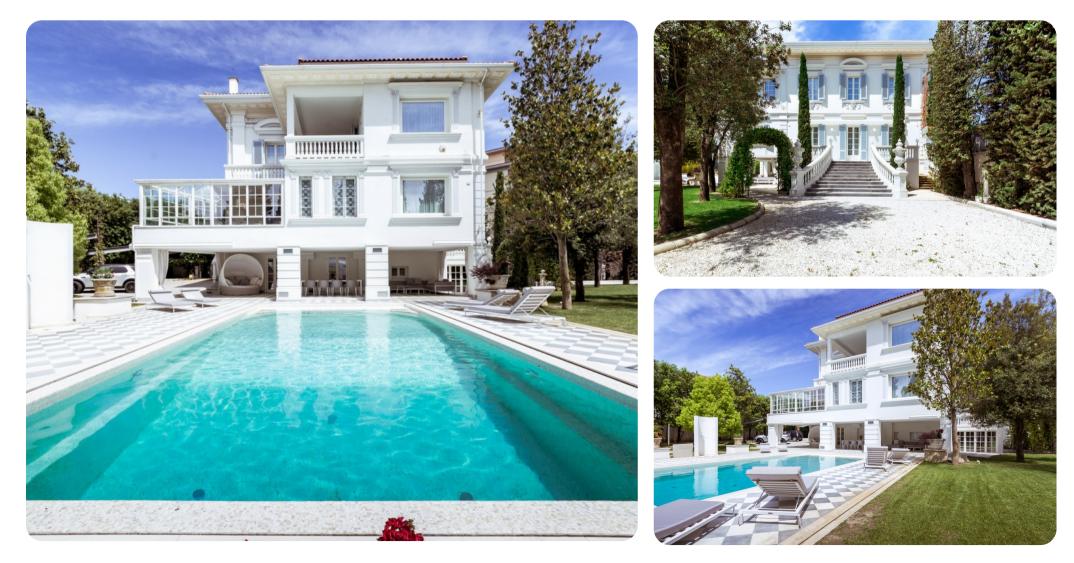

© Florence Villa La Perla Bianca - Florence

📼 5 🚰 6 🖧 10

Villa La Perla Bianca - Florence | Page 1 of 8

#### **Key Features**

- 5 bedrooms
- 7 bathrooms
- Sleeps 10
- Private pool
- Steam room

#### Outdoor area

- Private pool
- Sun beds
- Outdoor dining area

## General

- Air conditioning
- WiFi
- Private parking
- Bedding and towels provided
- Washer and dryer
- Iron and ironing board
- Hairdryer
- Heated swimming pool with counter-current swimming (it can be covered with a transparent tunnel for a closed and heated environment in winter)
- Internal elevator
- Satellite TV