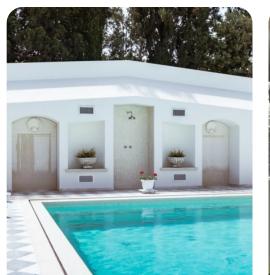

#### Outdoor area

- Private pool
- Sun beds
- Outdoor dining area

## General

- Air conditioning
- WiFi
- Private parking
- Bedding and towels provided
- Washer and dryer
- Iron and ironing board
- Hairdryer
- Heated swimming pool with counter-current swimming (it can be covered with a transparent tunnel for a closed and heated environment in winter)
- Internal elevator
- Satellite TV