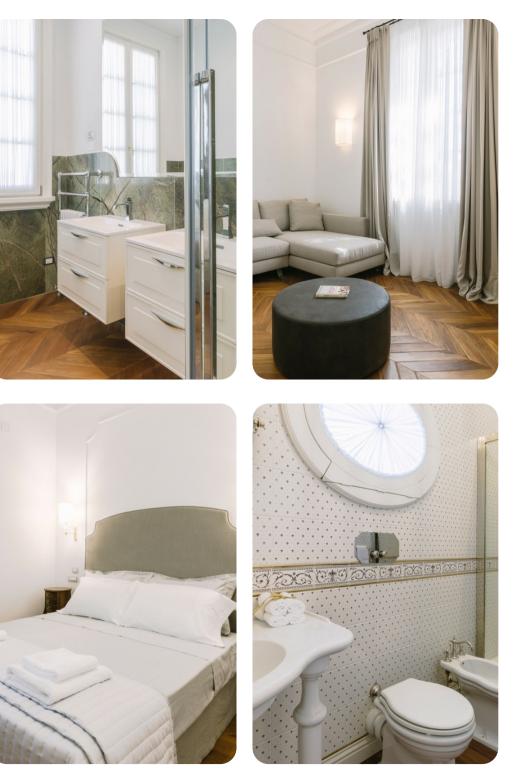

# Bedrooms

- Ground Floor: Bedroom 1 2 twin beds, en-suite bathroom with shower
- First Floor: Bedroom 2 Double bed, en-suite bathroom with shower
- First Floor: Bedroom 3 Double bed, en-suite bathroom with shower
- First Floor: Bedroom 4 Double bed, en-suite bathroom with shower
- Attic: Bedroom 5 Double bed, shared bathroom with shower and jacuzzi tub

### Living areas

- Basement: Equipped kitchen, Laundry room, Spa/Wellness/Gym room, Massage cabin
- Ground Floor: Living room with comfortable sofas, TV room, Equipped kitchen and Dining room