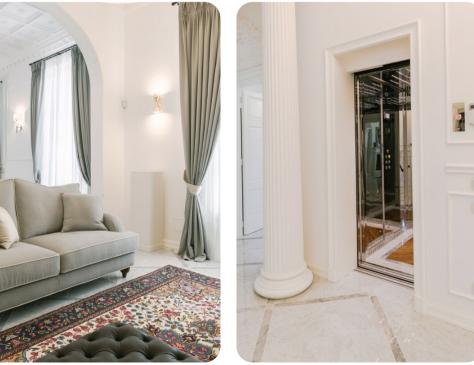

### Living areas

- Basement: Equipped kitchen, Laundry room, Spa/Wellness/Gym room, Massage cabin
- Ground Floor: Living room with comfortable sofas, TV room, Equipped kitchen and Dining room

## General

- Air conditioning
- WiFi
- Private parking
- Bedding and towels provided
- Washer and dryer
- Iron and ironing board
- Hairdryer
- Heated swimming pool with counter-current swimming (it can be covered with a transparent tunnel for a closed and heated environment in winter)
- Internal elevator
- Satellite TV