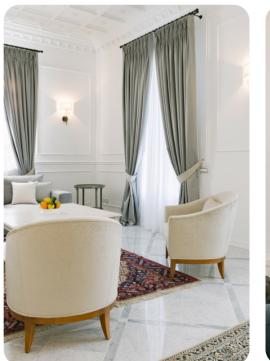

### Living areas

- Basement: Equipped kitchen, Laundry room, Spa/Wellness/Gym room, Massage cabin
- Ground Floor: Living room with comfortable sofas, TV room, Equipped kitchen and Dining room