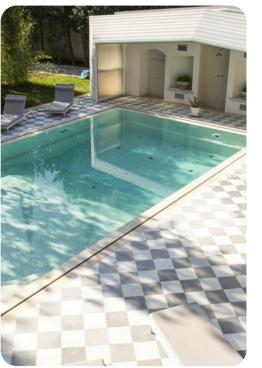

#### Outdoor area

- Private pool
- Sun beds
- Outdoor dining area

## General

- Air conditioning
- WiFi
- Private parking
- Bedding and towels provided
- Washer and dryer
- Iron and ironing board
- Hairdryer
- Heated swimming pool with counter-current swimming (it can be covered with a transparent tunnel for a closed and heated environment in winter)
- Internal elevator
- Satellite TV