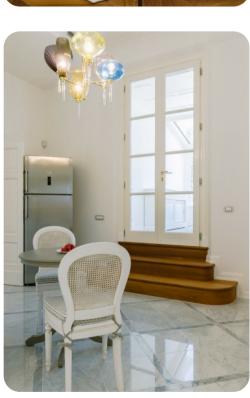

### Living areas

- Basement: Equipped kitchen, Laundry room, Spa/Wellness/Gym room, Massage cabin
- Ground Floor: Living room with comfortable sofas, TV room, Equipped kitchen and Dining room