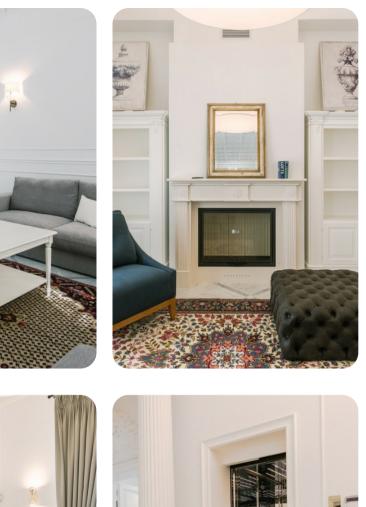

### Living areas

- Basement: Equipped kitchen, Laundry room, Spa/Wellness/Gym room, Massage cabin
- Ground Floor: Living room with comfortable sofas, TV room, Equipped kitchen and Dining room

## General

- Air conditioning
- WiFi
- Private parking
- Bedding and towels provided
- Washer and dryer
- Iron and ironing board
- Hairdryer
- Heated swimming pool with counter-current swimming (it can be covered with a transparent tunnel for a closed and heated environment in winter)
- Internal elevator
- Satellite TV