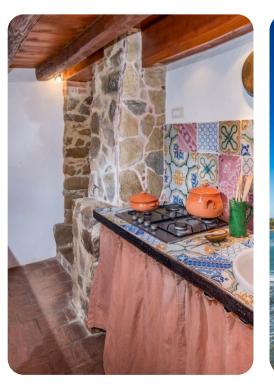

# <sup>⊗ sicily</sup> Villa La Giara

뜨 1 🤔 1 - 여유 2 🔒 55 sq.mt



Villa La Giara | Page 1 of 8

## **Key Features**

- 1 bedrooms
- 1 bathrooms
- Sleeps 2
- Jacuzzi
- Close to beach

#### Bedrooms

• Bedroom 1 - Double bed

## Living area

- Dining area with TV
- Kitchen

#### Outdoor area

- Jacuzzi
- Sun loungers
- BBQ
- Alfresco dining
- Lounge areas
- Landscaped garden

## General

- Bedding and towels provided
- Air conditioning in the bedroom and in the middle room
- Iron and Ironing board
- Washing machine
- High chair and baby cot
- Complimentary wifi









# Villa La Giara | Page 2 of 8

#### Good to know

- Pets: On request. 30,00 Euros per animal per week to be paid on site.
- Parking: Two uncovered parking spaces inside the property

#### Price includes

- Utilities: water, gas for cooking and electricity
- Weekly linen
- Cleaning on arrival and departure
- Jacuzzi and park maintenance

#### Not included in price

- Tourism tax (where applicable)
- Electricity (for guests who requested the air conditioning: 70,00 Euros/week in may and medium season 120,00 Euros/week in high season)
- In case of non-disposal of urban waste, the extra payment of 30.00 Euros per week will be required at check-out
- Mandatory extra cleaning in case of animals (30,00 Euros/week/animal)

#### Extras

- Extra cleaning (22,00 Euros/hour/cleaner)
- Extra linen