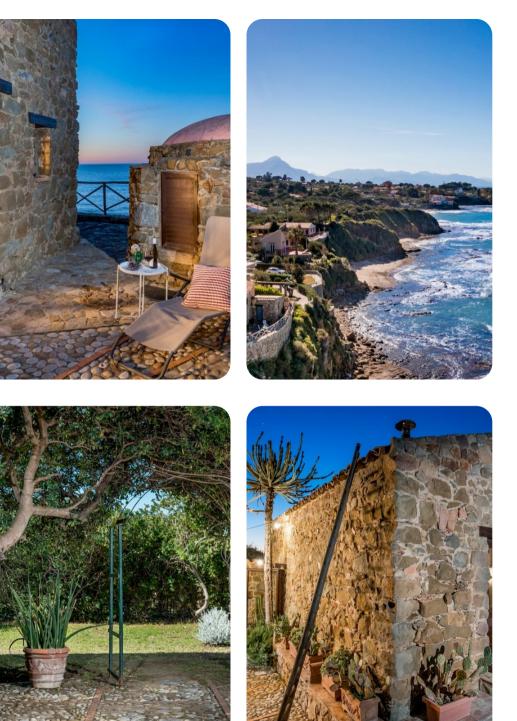

#### Outdoor area

- Jacuzzi
- Sun loungers
- BBQ
- Alfresco dining
- Lounge areas
- Landscaped garden