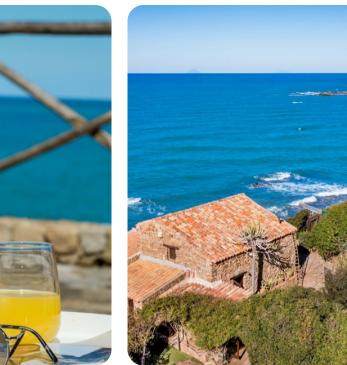

## Places of interest

- Airport: Palermo 97 kms, Catania 169 kms, Trapani 179 kms
- Train station: Cefalu 6 kms, Palermo 80 kms
- Shops and services: Cefalu 6 kms
- Beaches: Tyrrhenian Sea Spiaggia di Settefrati 100m, Cefalu 6km
- Attractions within 100 km: Cefalu 6 kms, Gibilmanna 17 kms, Castelbuono 22 kms, Gratteri 24 kms, Castel di Tusa 24 kms, Santo Stefano di Camastra 35 kms, Riserva Naturale delle Madonie 52 kms, Petralia Soprana 56 kms, Bagheria 64 kms, Palermo 77 kms, Petralia Sottana 84 kms, Parco Avventura dei Nebrodi 90 kms