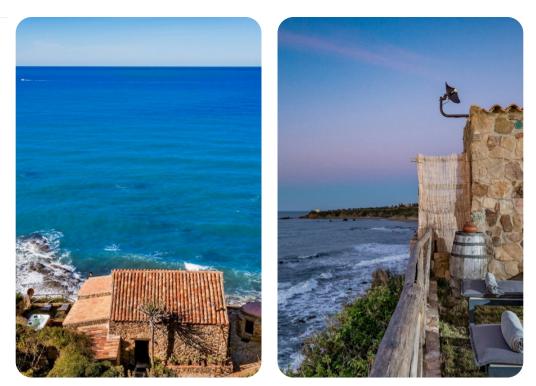

#### Outdoor area

- Jacuzzi
- Sun loungers
- BBQ
- Alfresco dining
- Lounge areas
- Landscaped garden

## Places of interest

- Airport: Palermo 97 kms, Catania 169 kms, Trapani 179 kms
- Train station: Cefalu 6 kms, Palermo 80 kms
- Shops and services: Cefalu 6 kms
- Beaches: Tyrrhenian Sea Spiaggia di Settefrati 100m, Cefalu 6km
- Attractions within 100 km: Cefalu 6 kms, Gibilmanna 17 kms, Castelbuono 22 kms, Gratteri 24 kms, Castel di Tusa 24 kms, Santo Stefano di Camastra 35 kms, Riserva Naturale delle Madonie 52 kms, Petralia Soprana 56 kms, Bagheria 64 kms, Palermo 77 kms, Petralia Sottana 84 kms, Parco Avventura dei Nebrodi 90 kms