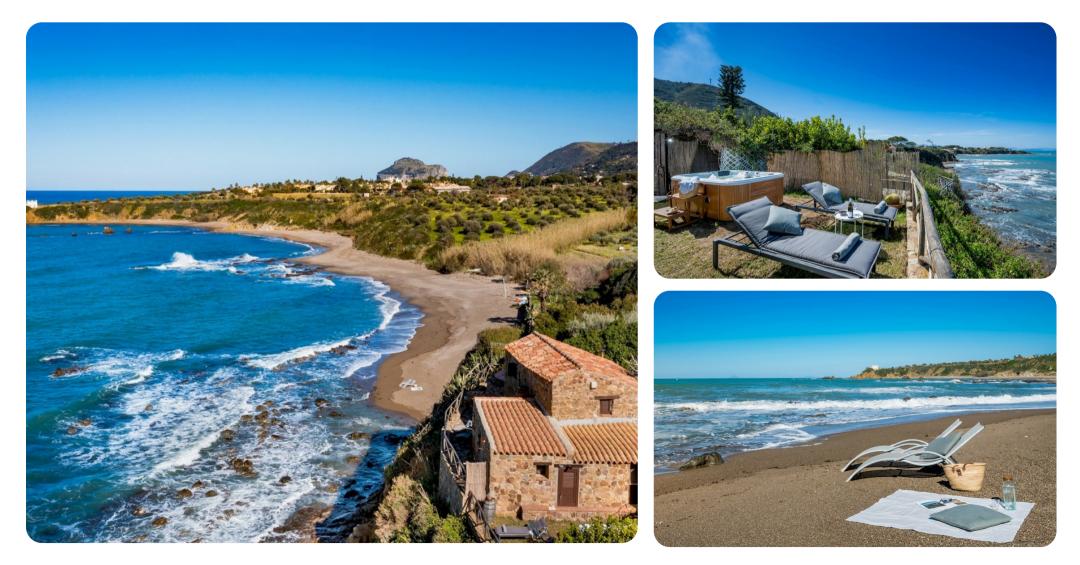

# <sup>⊗ sicily</sup> Villa La Giara

뜨 1 🤔 1 - 여유 2 🔒 55 sq.mt

Villa La Giara | Page 1 of 8

#### Outdoor area

- Jacuzzi
- Sun loungers
- BBQ
- Alfresco dining
- Lounge areas
- Landscaped garden

## Places of interest

- Airport: Palermo 97 kms, Catania 169 kms, Trapani 179 kms
- Train station: Cefalu 6 kms, Palermo 80 kms
- Shops and services: Cefalu 6 kms
- Beaches: Tyrrhenian Sea Spiaggia di Settefrati 100m, Cefalu 6km
- Attractions within 100 km: Cefalu 6 kms, Gibilmanna 17 kms, Castelbuono 22 kms, Gratteri 24 kms, Castel di Tusa 24 kms, Santo Stefano di Camastra 35 kms, Riserva Naturale delle Madonie 52 kms, Petralia Soprana 56 kms, Bagheria 64 kms, Palermo 77 kms, Petralia Sottana 84 kms, Parco Avventura dei Nebrodi 90 kms