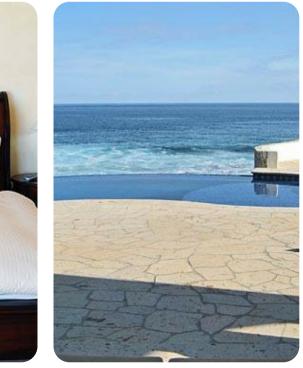

## Outside area

- Private infinity pool
- Hot tub
- Veranda
- Sunloungers
- Hammock
- Terrace
- Alfresco dining area
- Outdoor lounge area
- Poolside lounge area
- Landscaped gardens
- Fire pit
- BBQ grill
- Outdoor stereo