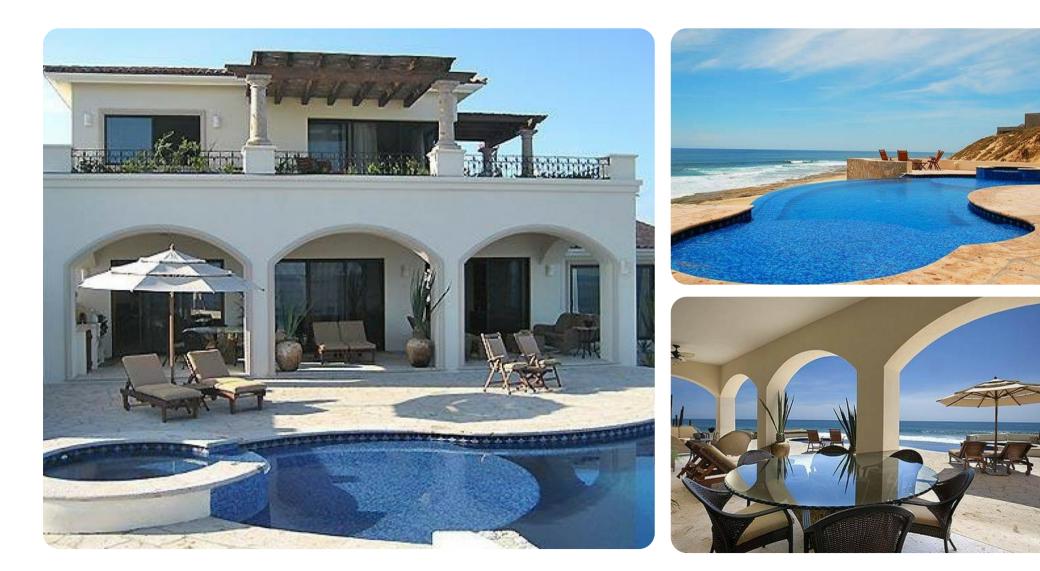

## Key features

- 4 bedrooms
- 3 bathrooms
- Sleeps 8
- Private infinity pool
- Hot tub
- Fire pit
- Housekeeper
- Direct beach access
- Beachfront
- Close to Shipwreck Beach

## Outside area

- Private infinity pool
- Hot tub
- Veranda
- Sunloungers
- Hammock
- Terrace
- Alfresco dining area
- Outdoor lounge area
- Poolside lounge area
- Landscaped gardens
- Fire pit
- BBQ grill
- Outdoor stereo

## Living area

- Open-plan living area
- Fully equipped kitchen
- Breakfast bar with seating
- Dining table and chairs
- Tastefully furnished living room with flat-screen TV and comfortable sofas