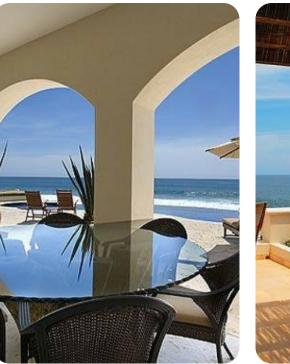

## Outside area

- Private infinity pool
- Hot tub
- Veranda
- Sunloungers
- Hammock
- Terrace
- Alfresco dining area
- Outdoor lounge area
- Poolside lounge area
- Landscaped gardens
- Fire pit
- BBQ grill
- Outdoor stereo

## Living area

- Open-plan living area
- Fully equipped kitchen
- Breakfast bar with seating
- Dining table and chairs
- Tastefully furnished living room with flat-screen TV and comfortable sofas