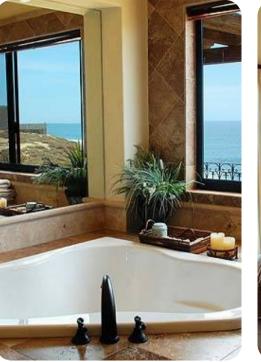

#### Main house

- Bedroom 1 King-size bed; en-suite bathroom. Access to balcony
- Bedroom 2 King-size bed; en-suite bathroom
- Bedroom 3 2 twin beds. Access to private terrace