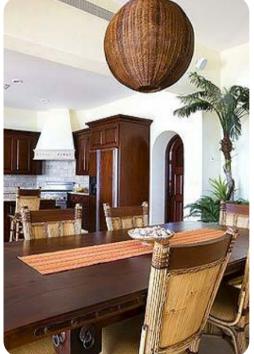

## Living area

- Open-plan living area
- Fully equipped kitchen
- Breakfast bar with seating
- Dining table and chairs
- Tastefully furnished living room with flat-screen TV and comfortable sofas