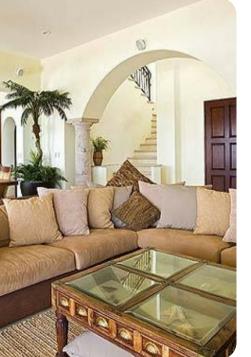

## Living area

- Open-plan living area
- Fully equipped kitchen
- Breakfast bar with seating
- Dining table and chairs
- Tastefully furnished living room with flat-screen TV and comfortable sofas