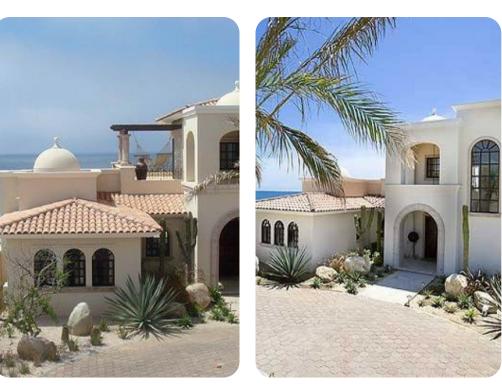

# © Cabo Villa Kash (4-bed) № 4 (2 3 00 8 3 4050 sq.mt

Villa Kash (4-bed) | Page 1 of 7

## Key features

- 4 bedrooms
- 3 bathrooms
- Sleeps 8
- Private infinity pool
- Hot tub
- Fire pit
- Housekeeper
- Direct beach access
- Beachfront
- Close to Shipwreck Beach

## Outside area

- Private infinity pool
- Hot tub
- Veranda
- Sunloungers
- Hammock
- Terrace
- Alfresco dining area
- Outdoor lounge area
- Poolside lounge area
- Landscaped gardens
- Fire pit
- BBQ grill
- Outdoor stereo