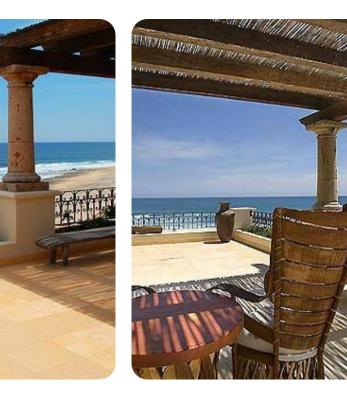

## Outside area

- Private infinity pool
- Hot tub
- Veranda
- Sunloungers
- Hammock
- Terrace
- Alfresco dining area
- Outdoor lounge area
- Poolside lounge area
- Landscaped gardens
- Fire pit
- BBQ grill
- Outdoor stereo