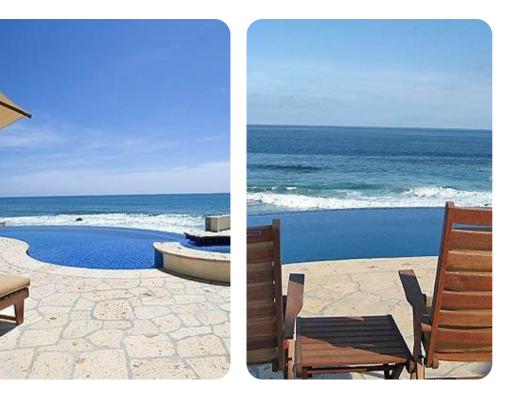

## Key features

- 4 bedrooms
- 3 bathrooms
- Sleeps 8
- Private infinity pool
- Hot tub
- Fire pit
- Housekeeper
- Direct beach access
- Beachfront
- Close to Shipwreck Beach

## Outside area

- Private infinity pool
- Hot tub
- Veranda
- Sunloungers
- Hammock
- Terrace
- Alfresco dining area
- Outdoor lounge area
- Poolside lounge area
- Landscaped gardens
- Fire pit
- BBQ grill
- Outdoor stereo