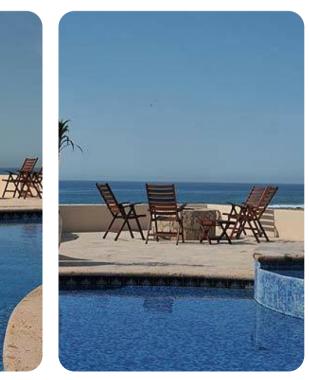

## Outside area

- Private infinity pool
- Hot tub
- Veranda
- Sunloungers
- Hammock
- Terrace
- Alfresco dining area
- Outdoor lounge area
- Poolside lounge area
- Landscaped gardens
- Fire pit
- BBQ grill
- Outdoor stereo