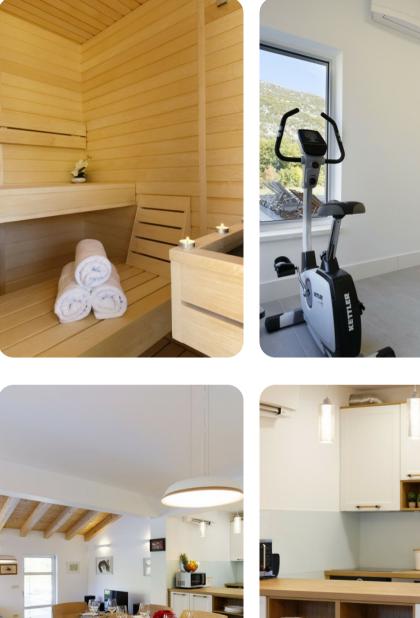

#### Wellness area

- Home gym
- Sauna

## Living area

- Open-plan living area
- Fully equipped kitchen
- Dining area
- Tastefully furnished living room with comfortable sofas and TV