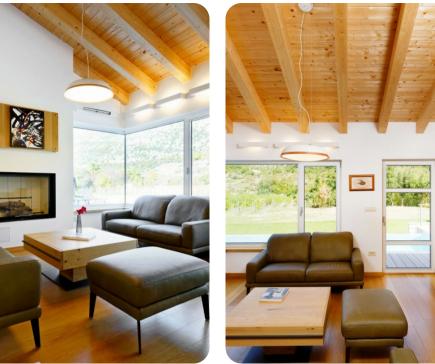

## Living area

- Open-plan living area
- Fully equipped kitchen
- Dining area
- Tastefully furnished living room with comfortable sofas and TV