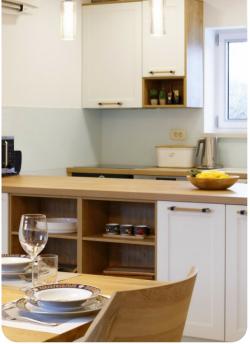

## Living area

- Open-plan living area
- Fully equipped kitchen
- Dining area
- Tastefully furnished living room with comfortable sofas and TV