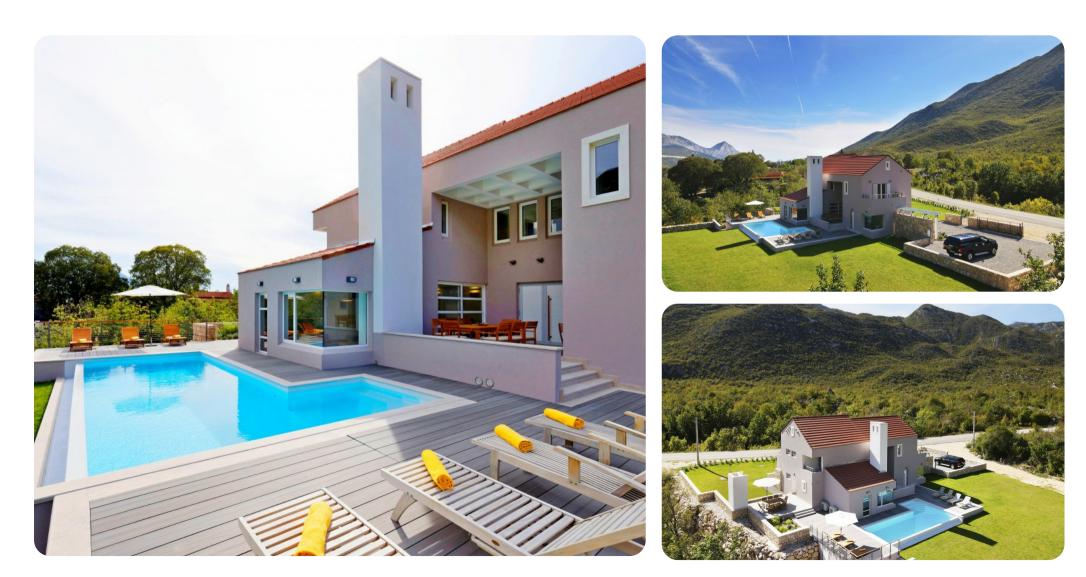

Split-Dalmatia
Villa Jure

🗠 4 🗁 4 🖧 8 🔒 170 sq.mt

## Key Features

- 4 bedrooms
- 4 bathrooms
- Sleeps 8
- Private pool
- Home gym
- Sauna

## Living area

- Open-plan living area
- Fully equipped kitchen
- Dining area
- Tastefully furnished living room with comfortable sofas and TV

## Outdoor area

- Private infinity pool
- Sun loungers
- Alfresco dining area
- Outdoor fireplace with grill