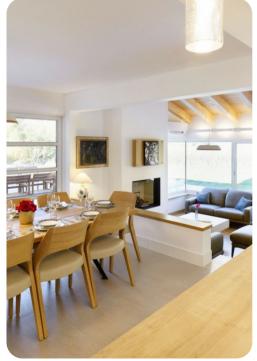

## Living area

- Open-plan living area
- Fully equipped kitchen
- Dining area
- Tastefully furnished living room with comfortable sofas and TV