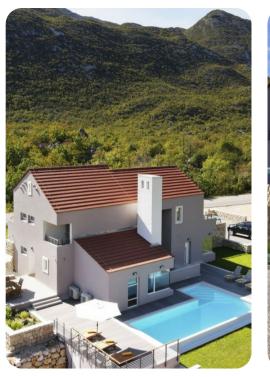

Split-Dalmatia
Villa Jure

🗠 4 🗁 4 🖧 8 🔒 170 sq.mt

## Outdoor area

- Private infinity pool
- Sun loungers
- Alfresco dining area
- Outdoor fireplace with grill