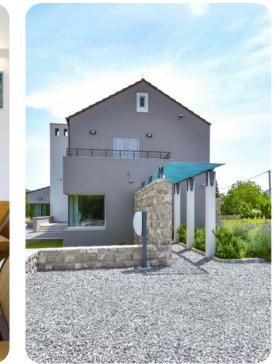

Split-Dalmatia
Villa Jure

🗠 4 🗁 4 🖧 8 🔒 170 sq.mt

## Key Features

- 4 bedrooms
- 4 bathrooms
- Sleeps 8
- Private pool
- Home gym
- Sauna

## Outdoor area

- Private infinity pool
- Sun loungers
- Alfresco dining area
- Outdoor fireplace with grill