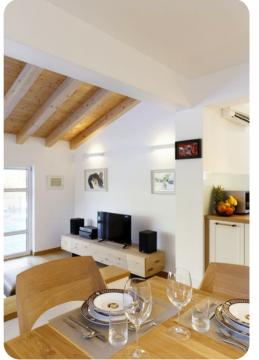

## Living area

- Open-plan living area
- Fully equipped kitchen
- Dining area
- Tastefully furnished living room with comfortable sofas and TV