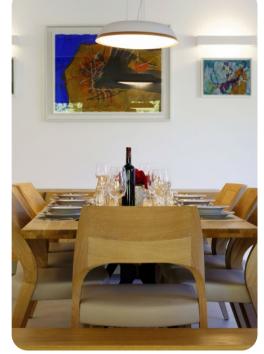

## Living area

- Open-plan living area
- Fully equipped kitchen
- Dining area
- Tastefully furnished living room with comfortable sofas and TV