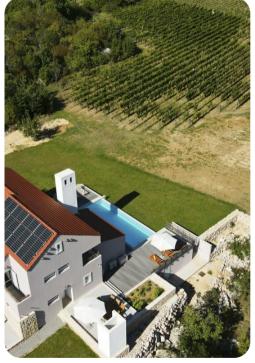

Split-Dalmatia
Villa Jure

🗠 4 🗁 4 🖧 8 🔒 170 sq.mt

## Key Features

- 4 bedrooms
- 4 bathrooms
- Sleeps 8
- Private pool
- Home gym
- Sauna

## Outdoor area

- Private infinity pool
- Sun loungers
- Alfresco dining area
- Outdoor fireplace with grill