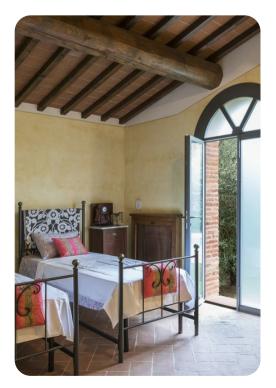

#### Main House

- Living room with TV and seating areas
- Bedroom 1 Double bed
- Bedroom 2 Double bed
- Bedroom 3 2 twin beds (convertible to king)
- Gym room

#### General

- Air conditioning in the bedrooms
- WiFi
- Private parking
- Bedding and towels provided
- Baby cot and highchair
- Iron and ironing board
- Washing machine
- Hairdryer
- Fitness area with 2 exercise bikes and rowing machine