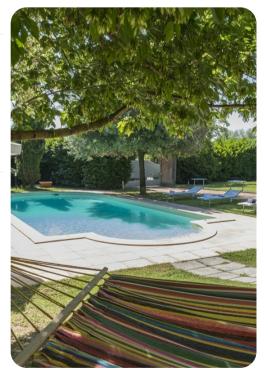

# **Key Features**

- 4 bedrooms
- 3 bathrooms
- Sleeps 8
- Private pool
- Landscaped garden

#### Outdoor area

- Private pool
- Sun beds
- Portico equipped with table and chairs for alfresco meals
- Brick structure housing the BBQ and table tennis
- Pool shower

Villa Joy - Arezzo | Page 2 of 8