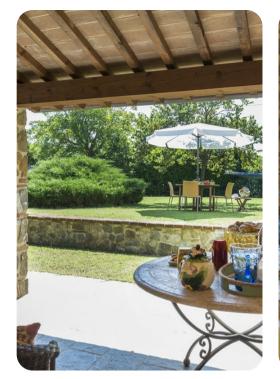

#### Outdoor area

- Private pool
- Sun beds
- Portico equipped with table and chairs for alfresco meals
- Brick structure housing the BBQ and table tennis
- Pool shower

Villa Joy - Arezzo | Page 2 of 8