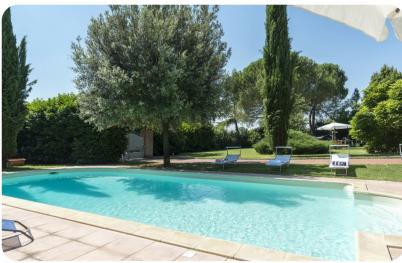

#### Outdoor area

- Private pool
- Sun beds
- Portico equipped with table and chairs for alfresco meals
- Brick structure housing the BBQ and table tennis
- Pool shower

Villa Joy - Arezzo | Page 2 of 8