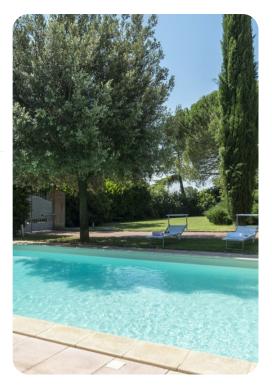

#### Outdoor area

- Private pool
- Sun beds
- Portico equipped with table and chairs for alfresco meals
- Brick structure housing the BBQ and table tennis
- Pool shower

Villa Joy - Arezzo | Page 2 of 8