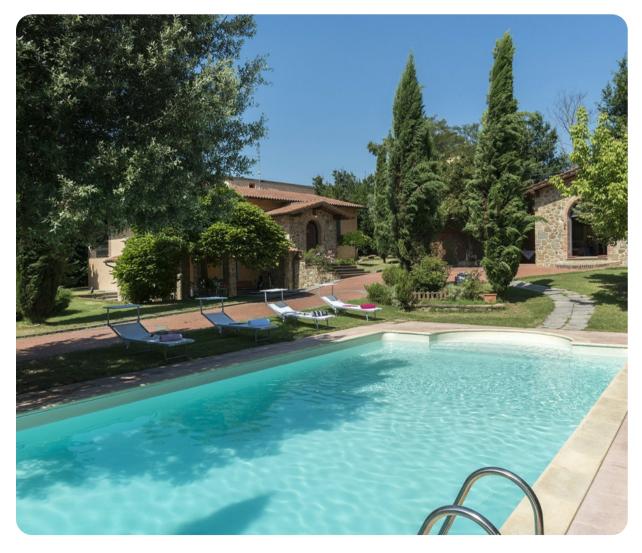

# **Key Features**

- 4 bedrooms
- 3 bathrooms
- Sleeps 8
- Private pool
- Landscaped garden

#### Outdoor area

- Private pool
- Sun beds
- Portico equipped with table and chairs for alfresco meals
- Brick structure housing the BBQ and table tennis
- Pool shower

Villa Joy - Arezzo | Page 2 of 8