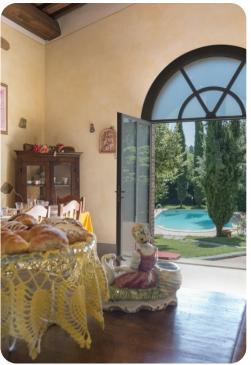

#### Main House

- Living room with TV and seating areas
- Bedroom 1 Double bed
- Bedroom 2 Double bed
- Bedroom 3 2 twin beds (convertible to king)
- Gym room

#### Outdoor area

- Private pool
- Sun beds
- Portico equipped with table and chairs for alfresco meals
- Brick structure housing the BBQ and table tennis
- Pool shower

Villa Joy - Arezzo | Page 2 of 8