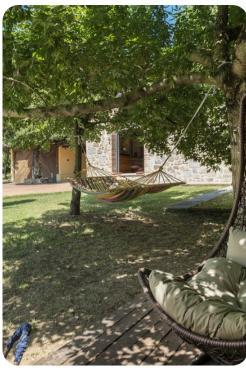

#### Outdoor area

- Private pool
- Sun beds
- Portico equipped with table and chairs for alfresco meals
- Brick structure housing the BBQ and table tennis
- Pool shower

Villa Joy - Arezzo | Page 2 of 8