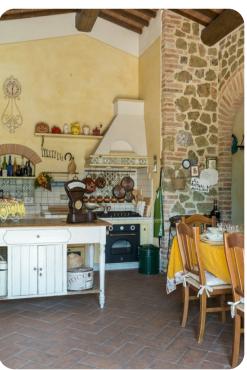

#### Annex

- Large open-plan area with built-in kitchen and dining table
- Bedroom 4 2 twin beds (convertible to king)