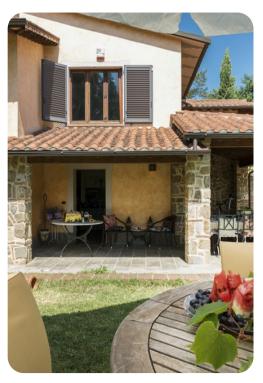

#### Outdoor area

- Private pool
- Sun beds
- Portico equipped with table and chairs for alfresco meals
- Brick structure housing the BBQ and table tennis
- Pool shower

Villa Joy - Arezzo | Page 2 of 8