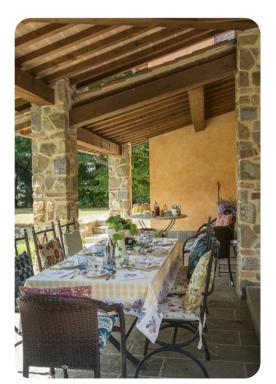

#### Outdoor area

- Private pool
- Sun beds
- Portico equipped with table and chairs for alfresco meals
- Brick structure housing the BBQ and table tennis
- Pool shower

Villa Joy - Arezzo | Page 2 of 8