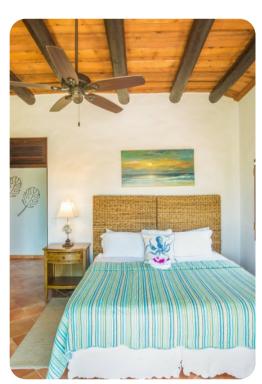

#### Bedrooms

- Bedroom 1 King-size bed; en-suite bathroom
- Bedroom 2 2 twin beds; en-suite bathroom
- Bedroom 3 King-size bed; en-suite bathroom
- Bedroom 4 King-size bed; en-suite bathroom

## General

- Air conditioning in bedrooms
- Ceiling fans
- Complimentary wifi
- Bedding and towels included
- Beach essentials
- Private parking
- Iron and ironing board
- Safe

Stays longer than 15 nights are not permitted.