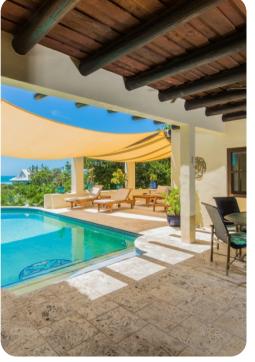

## Outside area

- Private pool
- Balcony
- Veranda
- Sunloungers
- Terrace
- Roof terrace
- Alfresco dining area
- Outdoor lounge area
- Poolside lounge area
- Landscaped gardens
- BBQ grill