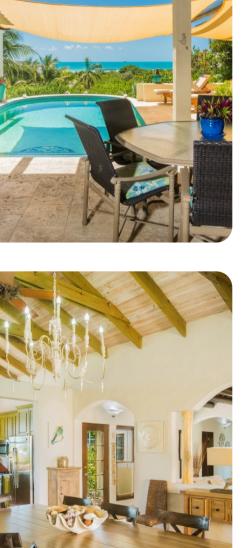

## Outside area

- Private pool
- Balcony
- Veranda
- Sunloungers
- Terrace
- Roof terrace
- Alfresco dining area
- Outdoor lounge area
- Poolside lounge area
- Landscaped gardens
- BBQ grill