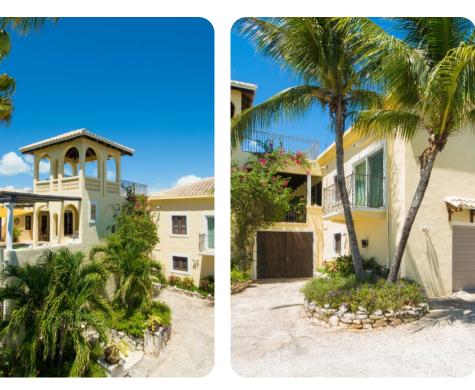

## Outside area

- Private pool
- Balcony
- Veranda
- Sunloungers
- Terrace
- Roof terrace
- Alfresco dining area
- Outdoor lounge area
- Poolside lounge area
- Landscaped gardens
- BBQ grill