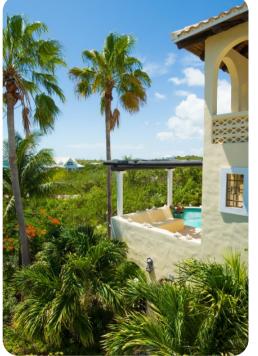

## Outside area

- Private pool
- Balcony
- Veranda
- Sunloungers
- Terrace
- Roof terrace
- Alfresco dining area
- Outdoor lounge area
- Poolside lounge area
- Landscaped gardens
- BBQ grill