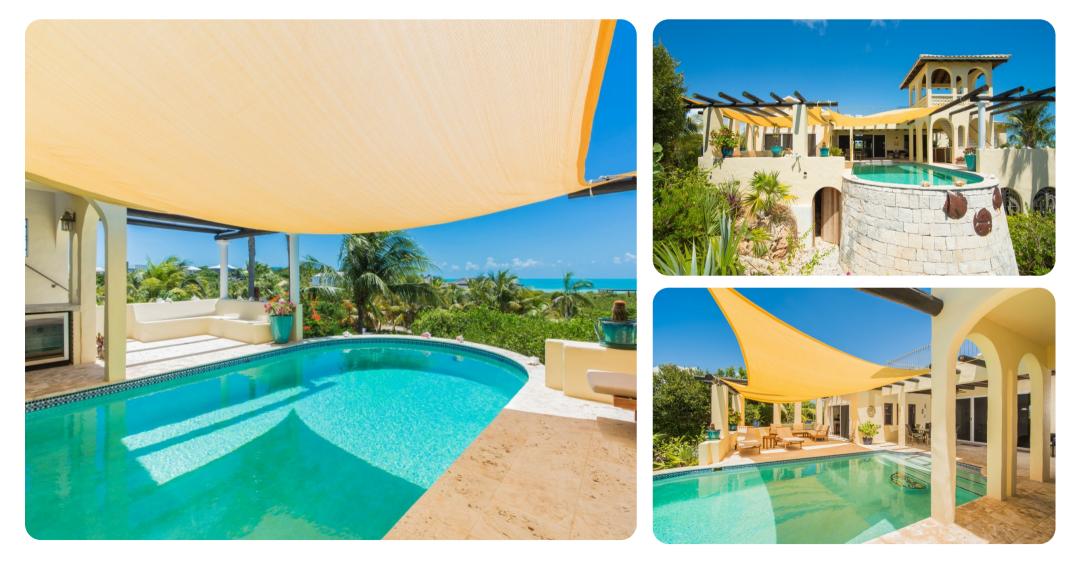

#### Key features

- 4 bedrooms
- 4 bathrooms
- Sleeps 8
- Private pool
- Direct beach access
- Beachfront
- Close to Taylor Bay Beach

## Outside area

- Private pool
- Balcony
- Veranda
- Sunloungers
- Terrace
- Roof terrace
- Alfresco dining area
- Outdoor lounge area
- Poolside lounge area
- Landscaped gardens
- BBQ grill