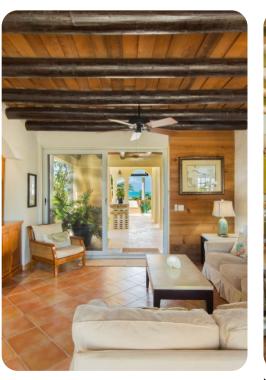

#### Living area

- Open-plan living area
- Fully equipped kitchen
- Dining table and chairs
- Tastefully furnished living room with flat-screen TV and comfortable sofas