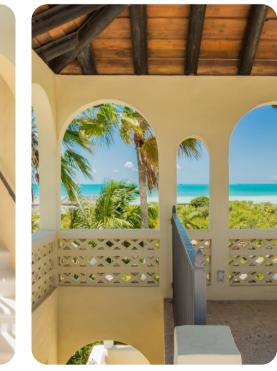

## Outside area

- Private pool
- Balcony
- Veranda
- Sunloungers
- Terrace
- Roof terrace
- Alfresco dining area
- Outdoor lounge area
- Poolside lounge area
- Landscaped gardens
- BBQ grill