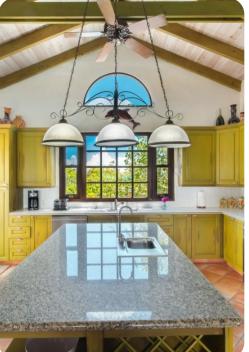

#### Living area

- Open-plan living area
- Fully equipped kitchen
- Dining table and chairs
- Tastefully furnished living room with flat-screen TV and comfortable sofas