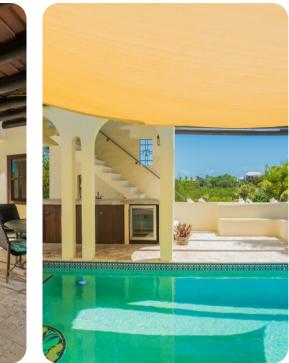

## Outside area

- Private pool
- Balcony
- Veranda
- Sunloungers
- Terrace
- Roof terrace
- Alfresco dining area
- Outdoor lounge area
- Poolside lounge area
- Landscaped gardens
- BBQ grill