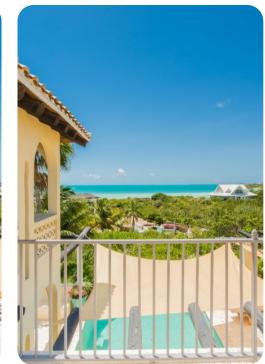

## Outside area

- Private pool
- Balcony
- Veranda
- Sunloungers
- Terrace
- Roof terrace
- Alfresco dining area
- Outdoor lounge area
- Poolside lounge area
- Landscaped gardens
- BBQ grill