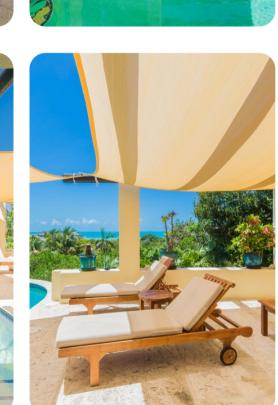

## Outside area

- Private pool
- Balcony
- Veranda
- Sunloungers
- Terrace
- Roof terrace
- Alfresco dining area
- Outdoor lounge area
- Poolside lounge area
- Landscaped gardens
- BBQ grill