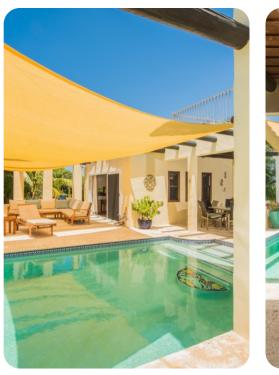

#### Living area

- Open-plan living area
- Fully equipped kitchen
- Dining table and chairs
- Tastefully furnished living room with flat-screen TV and comfortable sofas