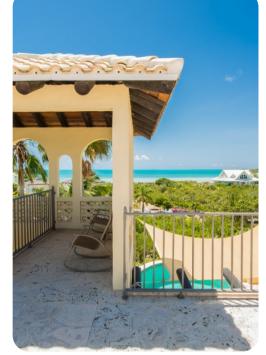

## Outside area

- Private pool
- Balcony
- Veranda
- Sunloungers
- Terrace
- Roof terrace
- Alfresco dining area
- Outdoor lounge area
- Poolside lounge area
- Landscaped gardens
- BBQ grill