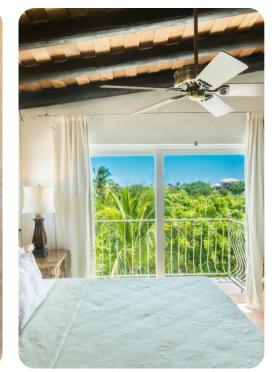

#### Bedrooms

- Bedroom 1 King-size bed; en-suite bathroom
- Bedroom 2 2 twin beds; en-suite bathroom
- Bedroom 3 King-size bed; en-suite bathroom
- Bedroom 4 King-size bed; en-suite bathroom

## General

- Air conditioning in bedrooms
- Ceiling fans
- Complimentary wifi
- Bedding and towels included
- Beach essentials
- Private parking
- Iron and ironing board
- Safe

Stays longer than 15 nights are not permitted.