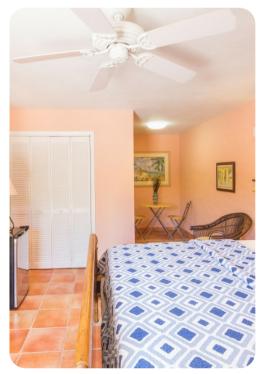

#### Bedrooms

- Bedroom 1 King-size bed; en-suite bathroom
- Bedroom 2 2 twin beds; en-suite bathroom
- Bedroom 3 King-size bed; en-suite bathroom
- Bedroom 4 King-size bed; en-suite bathroom

## General

- Air conditioning in bedrooms
- Ceiling fans
- Complimentary wifi
- Bedding and towels included
- Beach essentials
- Private parking
- Iron and ironing board
- Safe

Stays longer than 15 nights are not permitted.