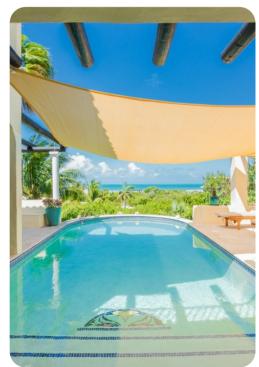

## Outside area

- Private pool
- Balcony
- Veranda
- Sunloungers
- Terrace
- Roof terrace
- Alfresco dining area
- Outdoor lounge area
- Poolside lounge area
- Landscaped gardens
- BBQ grill