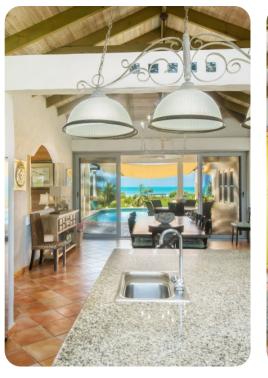

#### Living area

- Open-plan living area
- Fully equipped kitchen
- Dining table and chairs
- Tastefully furnished living room with flat-screen TV and comfortable sofas