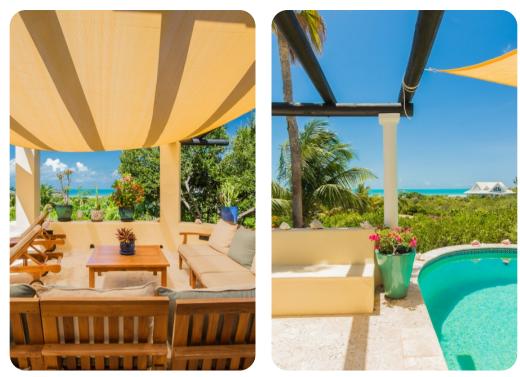

## Outside area

- Private pool
- Balcony
- Veranda
- Sunloungers
- Terrace
- Roof terrace
- Alfresco dining area
- Outdoor lounge area
- Poolside lounge area
- Landscaped gardens
- BBQ grill

#### Key features

- 4 bedrooms
- 4 bathrooms
- Sleeps 8
- Private pool
- Direct beach access
- Beachfront
- Close to Taylor Bay Beach