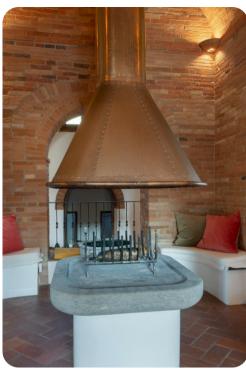

Florence

# Villa I Levrieri

שם 4 🖰 4 🐧 8 🖶 350 sq.mt







# Please note: the fireplaces are ornamental

# **Key Features**

- 4 bedrooms
- 4 bathrooms
- Sleeps 8
- Private pool
- Landscaped gardens

## Bedrooms

- Bedroom 1 King-size bed
- Bedroom 2 King-size bed
- Bedroom 3 King-size bed
- Bedroom 4 2 twin beds

# Living area

- Furnished living room with comfortable sofas and TV
- Dining table and chairs
- Fully equipped kitchen

## Outdoor area

- Private pool
- Sun loungers
- Al fresco dining
- Landscaped garden
- Stone BBQ









Villa I Levrieri | Page 2 of 8

#### General

- Bedding and towels provided
- Air conditioning
- Iron and Ironing board
- Washing machine
- High chair and baby cot
- Complimentary wifi

#### Good to know

- Pets: Yes. 50,00 Euros per animal per week
- The swimming pool is available to guests from the last Saturday in April until the first Saturday in October.

## Price includes

- Utilities: electricity water gas for kitchen use and hot water
- Weekly linen
- Initial and final cleaning

## Not included in price

- Extra cleaning in case of animals (50.00 Euros per animal per week)
- Tourism tax (where applicable)

#### **Extras**

- Extra cleaning (22,00 Euros/hour per cleaner)
- Extra linen (12,00 Euros per person)
- Heating (40,00 Euros per day)









Villa I Levrieri | Page 3 o