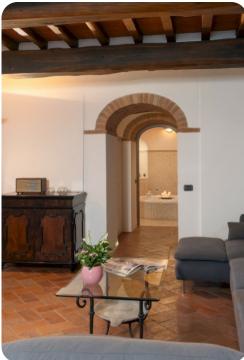

# Living area

- Furnished living room with comfortable sofas and TV
- Dining table and chairs
- Fully equipped kitchen