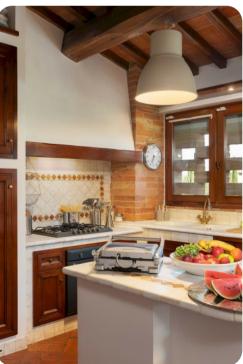

# Living area

- Furnished living room with comfortable sofas and TV
- Dining table and chairs
- Fully equipped kitchen