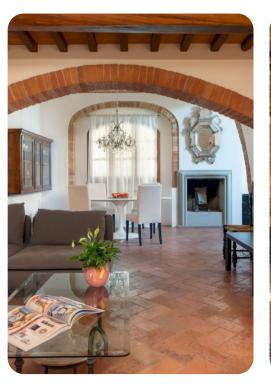

# Living area

- Furnished living room with comfortable sofas and TV
- Dining table and chairs
- Fully equipped kitchen