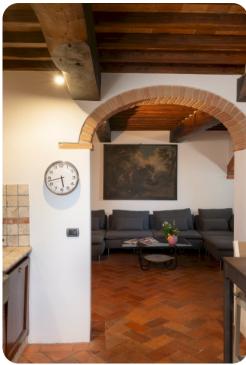

# Living area

- Furnished living room with comfortable sofas and TV
- Dining table and chairs
- Fully equipped kitchen