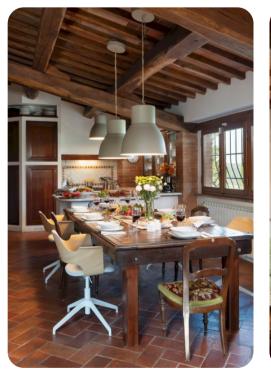

# Living area

- Furnished living room with comfortable sofas and TV
- Dining table and chairs
- Fully equipped kitchen