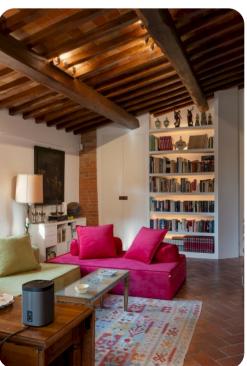

# Living area

- Furnished living room with comfortable sofas and TV
- Dining table and chairs
- Fully equipped kitchen