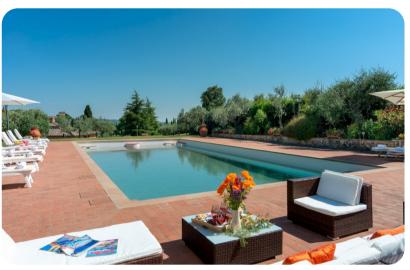

## Outdoor area

- Private pool
- Sun loungers
- Al fresco dining
- Landscaped garden
- Stone BBQ

Villa I Levrieri | Page 2 of 8

#### Good to know

- Pets: Yes. 50,00 Euros per animal per week
- The swimming pool is available to guests from the last Saturday in April until the first Saturday in October.