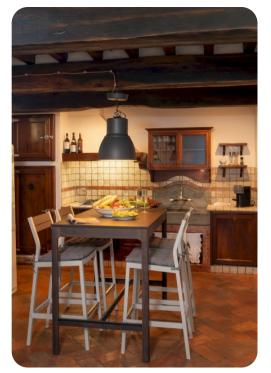

# Living area

- Furnished living room with comfortable sofas and TV
- Dining table and chairs
- Fully equipped kitchen