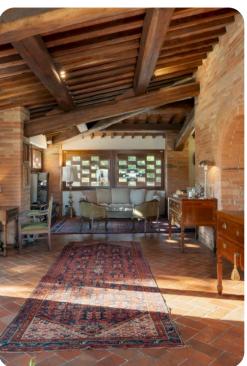

# Living area

- Furnished living room with comfortable sofas and TV
- Dining table and chairs
- Fully equipped kitchen