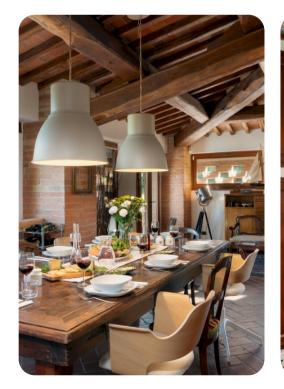

# Living area

- Furnished living room with comfortable sofas and TV
- Dining table and chairs
- Fully equipped kitchen