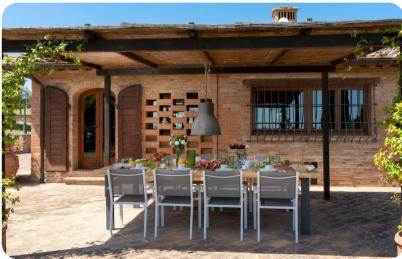

# Living area

- Furnished living room with comfortable sofas and TV
- Dining table and chairs
- Fully equipped kitchen

## Outdoor area

- Private pool
- Sun loungers
- Al fresco dining
- Landscaped garden
- Stone BBQ

Villa I Levrieri | Page 2 of 8