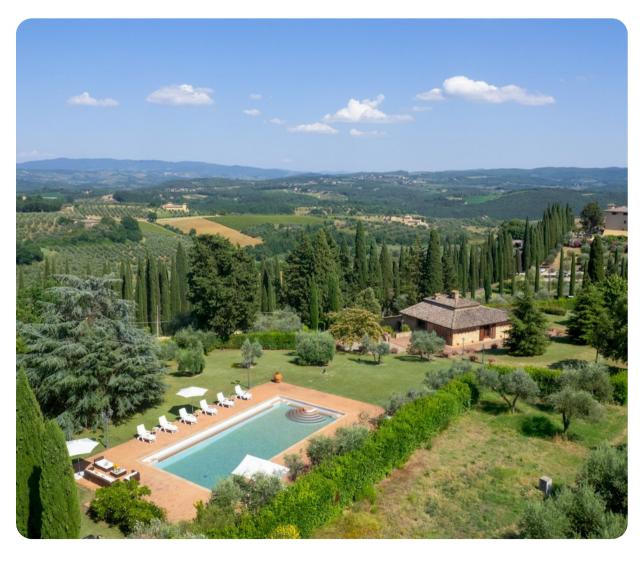

# Villa I Levrieri

שם 4 🖰 4 🐧 8 🖶 350 sq.mt

# **Key Features**

- 4 bedrooms
- 4 bathrooms
- Sleeps 8
- Private pool
- Landscaped gardens

## Outdoor area

- Private pool
- Sun loungers
- Al fresco dining
- Landscaped garden
- Stone BBQ

Villa I Levrieri | Page 2 of 8