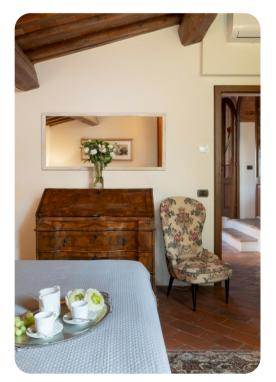

# Living area

- Furnished living room with comfortable sofas and TV
- Dining table and chairs
- Fully equipped kitchen