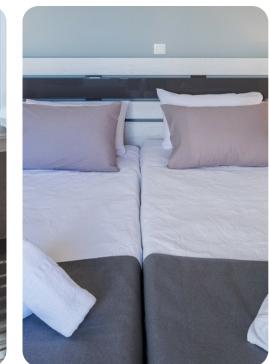

#### Bedrooms

- Bedroom 1 Double bed; adjacent bathroom includes single vanity and walk-in shower
- Bedroom 2 2 twin beds (can be made into king-size bed); adjacent bathroom includes single vanity and walk-in shower. Access to terrace