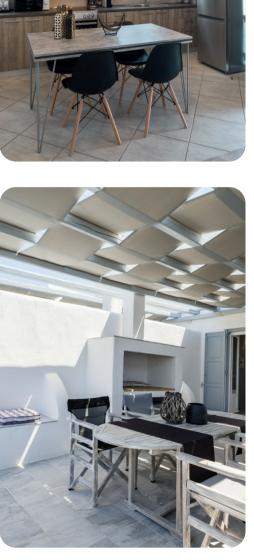

## Living area

- Open-plan living area
- Fully equipped kitchen
- Dining table and chairs
- Tastefully furnished living room with flat-screen TV and comfortable sofas

#### Outside area

- Private pool
- Sunloungers
- Covered terrace with alfresco dining area
- Stunning sea views