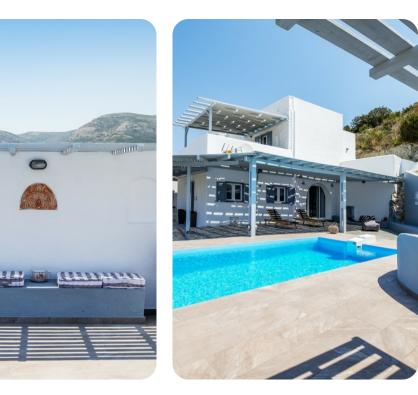

#### Outside area

- Private pool
- Sunloungers
- Covered terrace with alfresco dining area
- Stunning sea views