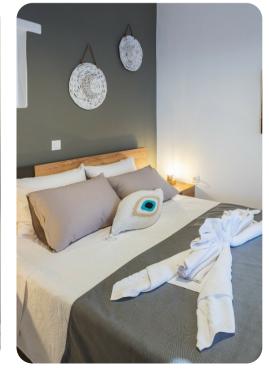

#### Bedrooms

- Bedroom 1 Double bed; adjacent bathroom includes single vanity and walk-in shower
- Bedroom 2 2 twin beds (can be made into king-size bed); adjacent bathroom includes single vanity and walk-in shower. Access to terrace