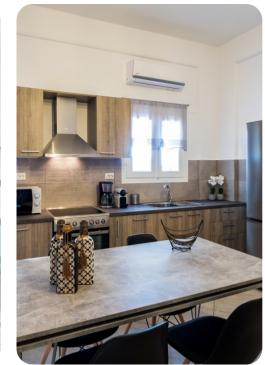

## Living area

- Open-plan living area
- Fully equipped kitchen
- Dining table and chairs
- Tastefully furnished living room with flat-screen TV and comfortable sofas