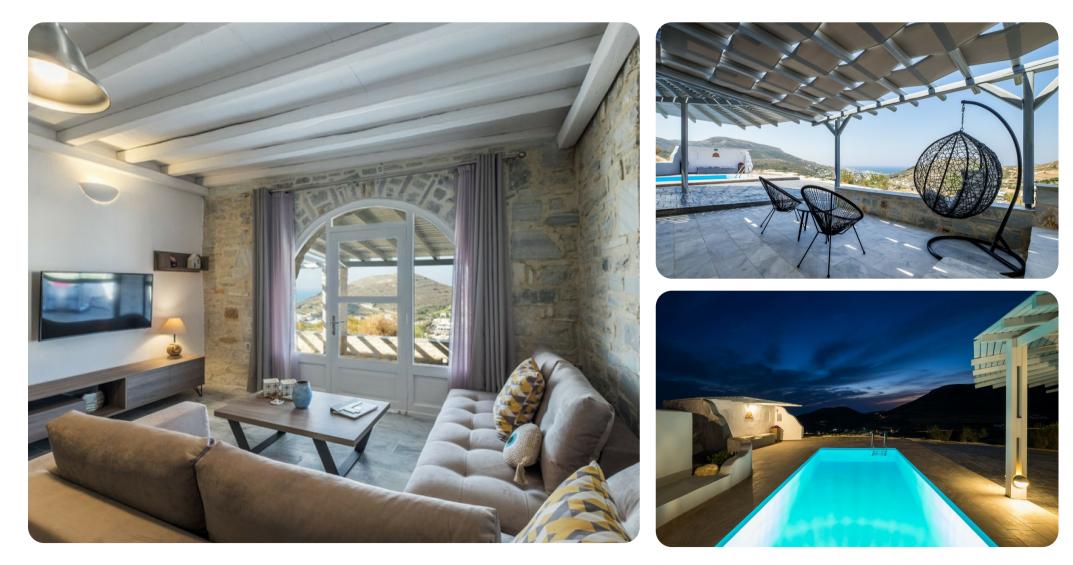

#### Key features

- 2 bedrooms
- 1 bathroom
- Sleeps 4
- Private pool
- Covered terrace
- BBQ
- Sea views
- Included services

## Living area

- Open-plan living area
- Fully equipped kitchen
- Dining table and chairs
- Tastefully furnished living room with flat-screen TV and comfortable sofas

#### Outside area

- Private pool
- Sunloungers
- Covered terrace with alfresco dining area
- Stunning sea views