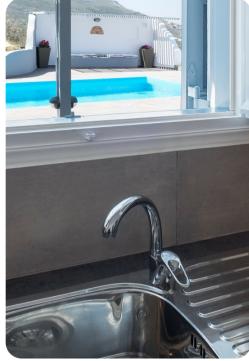

## Living area

- Open-plan living area
- Fully equipped kitchen
- Dining table and chairs
- Tastefully furnished living room with flat-screen TV and comfortable sofas

#### Outside area

- Private pool
- Sunloungers
- Covered terrace with alfresco dining area
- Stunning sea views