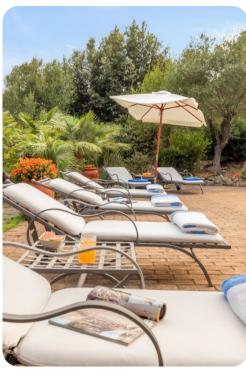

# Outdoor area

- Private pool
- Sun loungers
- Al fresco dining
- Landscaped garden
- Stone BBQ