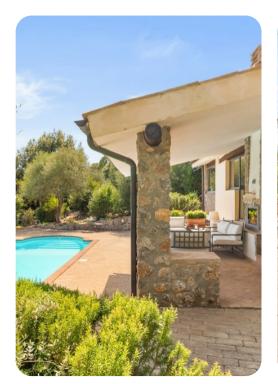

# Outdoor area

- Private pool
- Sun loungers
- Al fresco dining
- Landscaped garden
- Stone BBQ