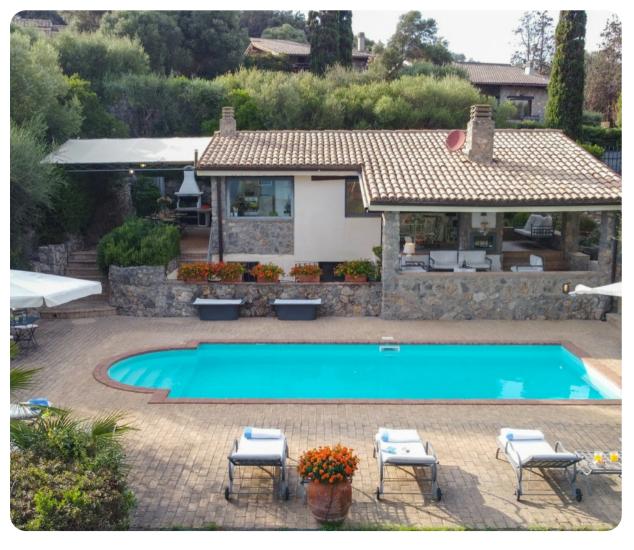

# Villa Fiorillo

שת 3 קר 2 הא 6 ₪ 140 sq.mt

# **Key Features**

- 3 bedrooms
- 2 bathrooms
- Sleeps 6
- Private pool
- Landscaped gardens

# Outdoor area

- Private pool
- Sun loungers
- Al fresco dining
- Landscaped garden
- Stone BBQ