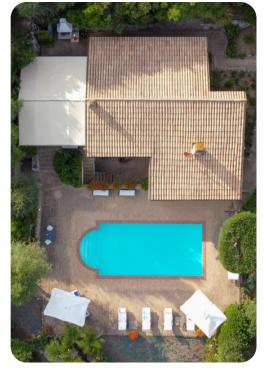

# Outdoor area

- Private pool
- Sun loungers
- Al fresco dining
- Landscaped garden
- Stone BBQ

#### Good to know

- Pets: Yes. 50,00 Euros per animal per week to be paid on site
- The swimming pool is available to guests from the last Saturday in April until the first Saturday in October.