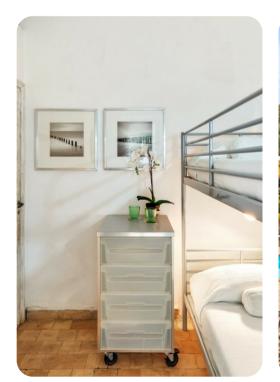

# **Bedrooms**

- Bedroom 1 Double bed; en-suite bathroom includes single vanity and walk-in shower
- Bedroom 2 Double bed; en-suite bathroom includes single vanity and walk-in shower
- Bedroom 3 Bunk bed (Twin/Twin)