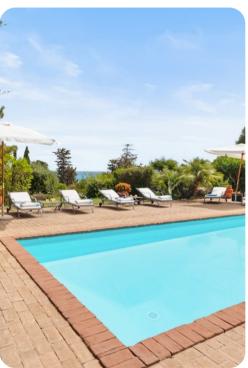

# Outdoor area

- Private pool
- Sun loungers
- Al fresco dining
- Landscaped garden
- Stone BBQ