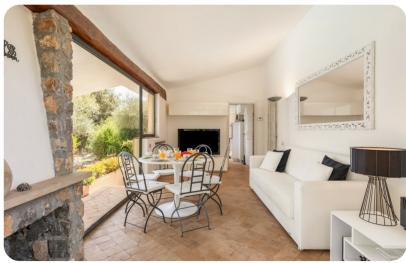

# Living area

- Furnished living room with comfortable sofas and TV
- Dining table and chairs
- Fully equipped kitchen