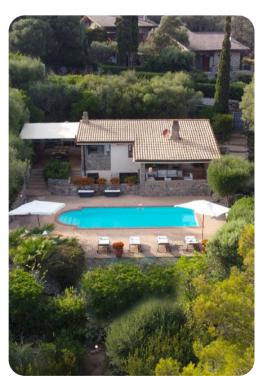

# Outdoor area

- Private pool
- Sun loungers
- Al fresco dining
- Landscaped garden
- Stone BBQ