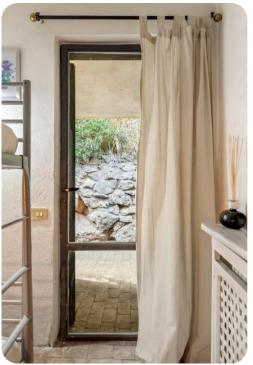

# **Bedrooms**

- Bedroom 1 Double bed; en-suite bathroom includes single vanity and walk-in shower
- Bedroom 2 Double bed; en-suite bathroom includes single vanity and walk-in shower
- Bedroom 3 Bunk bed (Twin/Twin)

# Living area

- Furnished living room with comfortable sofas and TV
- Dining table and chairs
- Fully equipped kitchen