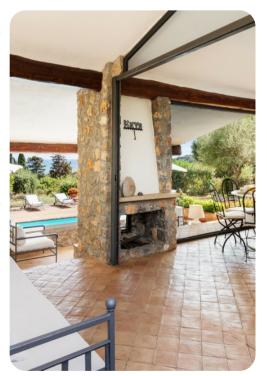

# Outdoor area

- Private pool
- Sun loungers
- Al fresco dining
- Landscaped garden
- Stone BBQ