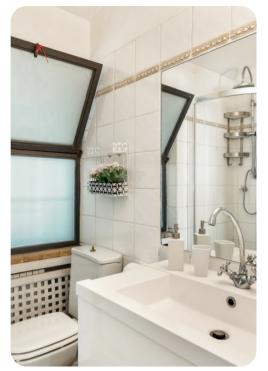

# **Bedrooms**

- Bedroom 1 Double bed; en-suite bathroom includes single vanity and walk-in shower
- Bedroom 2 Double bed; en-suite bathroom includes single vanity and walk-in shower
- Bedroom 3 Bunk bed (Twin/Twin)