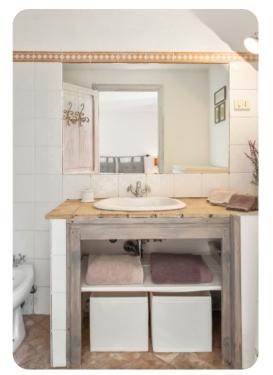

# **Bedrooms**

- Bedroom 1 Double bed; en-suite bathroom includes single vanity and walk-in shower
- Bedroom 2 Double bed; en-suite bathroom includes single vanity and walk-in shower
- Bedroom 3 Bunk bed (Twin/Twin)