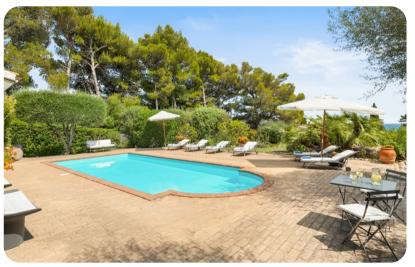

# Outdoor area

- Private pool
- Sun loungers
- Al fresco dining
- Landscaped garden
- Stone BBQ