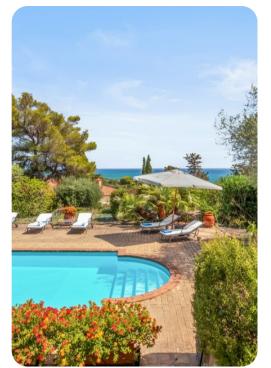

# Outdoor area

- Private pool
- Sun loungers
- Al fresco dining
- Landscaped garden
- Stone BBQ