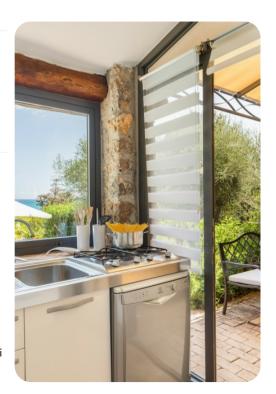

# Living area

- Furnished living room with comfortable sofas and TV
- Dining table and chairs
- Fully equipped kitchen