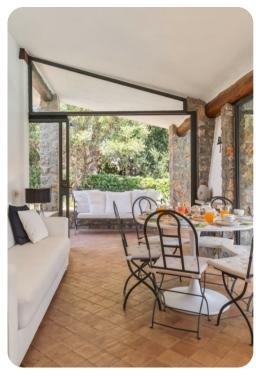

# Living area

- Furnished living room with comfortable sofas and TV
- Dining table and chairs
- Fully equipped kitchen

# Outdoor area

- Private pool
- Sun loungers
- Al fresco dining
- Landscaped garden
- Stone BBQ