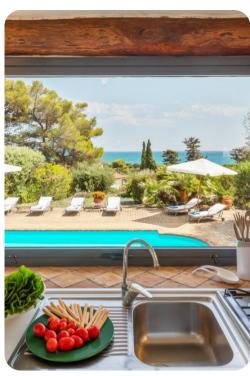

# Living area

- Furnished living room with comfortable sofas and TV
- Dining table and chairs
- Fully equipped kitchen

# Outdoor area

- Private pool
- Sun loungers
- Al fresco dining
- Landscaped garden
- Stone BBQ