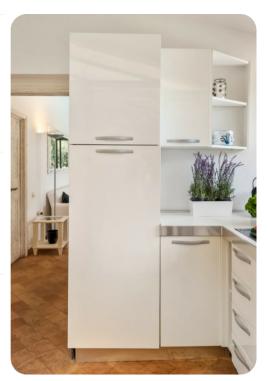

# Living area

- Furnished living room with comfortable sofas and TV
- Dining table and chairs
- Fully equipped kitchen