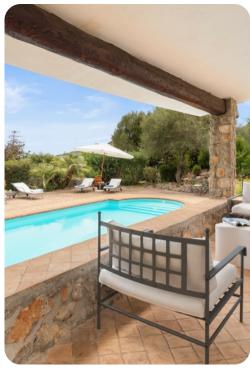

# Outdoor area

- Private pool
- Sun loungers
- Al fresco dining
- Landscaped garden
- Stone BBQ