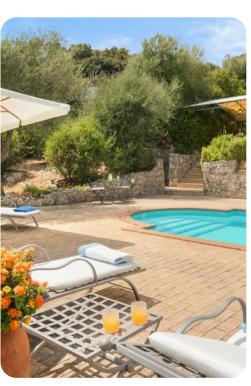

# Outdoor area

- Private pool
- Sun loungers
- Al fresco dining
- Landscaped garden
- Stone BBQ