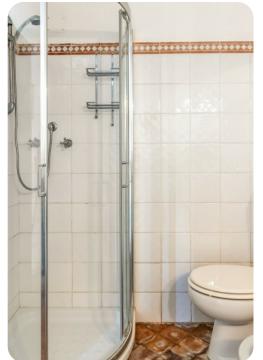

# **Bedrooms**

- Bedroom 1 Double bed; en-suite bathroom includes single vanity and walk-in shower
- Bedroom 2 Double bed; en-suite bathroom includes single vanity and walk-in shower
- Bedroom 3 Bunk bed (Twin/Twin)