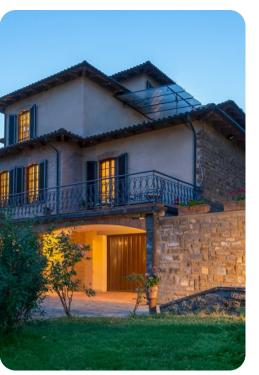

### Outdoor area

- Private pool
- Sun beds
- Dining area with BBQ and wood oven

Villa Fiorentini | Page 2 of 8

#### General

- Air conditioning in the bedrooms
- Private parking
- Bedding and towels provided
- WiFi
- Washer & dryer
- Hairdryer
- Iron and ironing board
- Baby cot and high chair