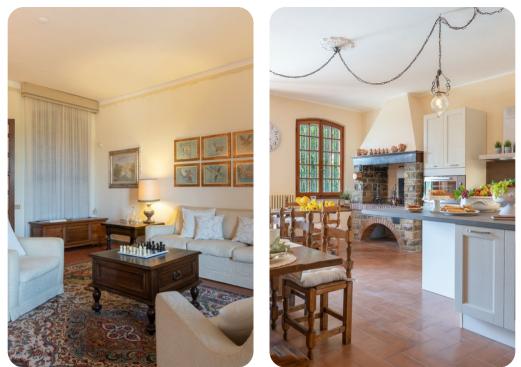

### Ground Floor

- Living room with comfortable sofas and TV
- Dining table and chairs
- Equipped kitchen
- Bedroom 1 2 twin beds, en-suite bathroom with shower
- Bedroom 2 Double bed, en-suite bathroom with shower