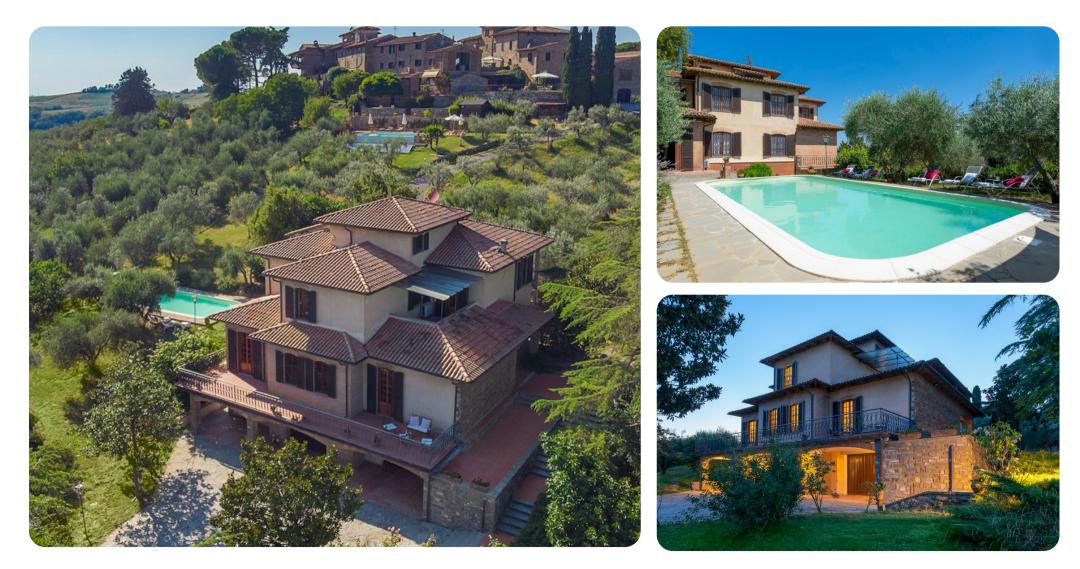

© Florence Villa Fiorentini

🔄 5 🚰 6 🖧 10

Villa Fiorentini | Page 1 of 8

#### **Key Features**

- 5 bedrooms
- 6 bathrooms
- Sleeps 10
- Private pool
- Landscaped garden

### Outdoor area

- Private pool
- Sun beds
- Dining area with BBQ and wood oven

Villa Fiorentini | Page 2 of 8