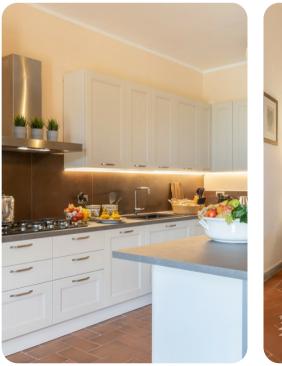

### Ground Floor

- Living room with comfortable sofas and TV
- Dining table and chairs
- Equipped kitchen
- Bedroom 1 2 twin beds, en-suite bathroom with shower
- Bedroom 2 Double bed, en-suite bathroom with shower