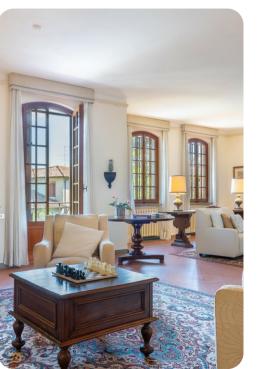

### Ground Floor

- Living room with comfortable sofas and TV
- Dining table and chairs
- Equipped kitchen
- Bedroom 1 2 twin beds, en-suite bathroom with shower
- Bedroom 2 Double bed, en-suite bathroom with shower