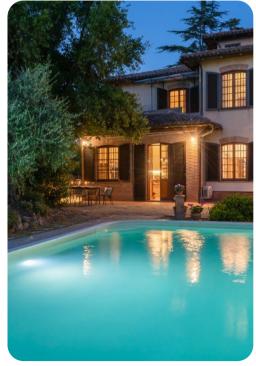

© Florence Villa Fiorentini

🔄 5 🚰 6 🖧 10

Villa Fiorentini | Page 1 of 8

#### **Key Features**

- 5 bedrooms
- 6 bathrooms
- Sleeps 10
- Private pool
- Landscaped garden

### Outdoor area

- Private pool
- Sun beds
- Dining area with BBQ and wood oven

Villa Fiorentini | Page 2 of 8