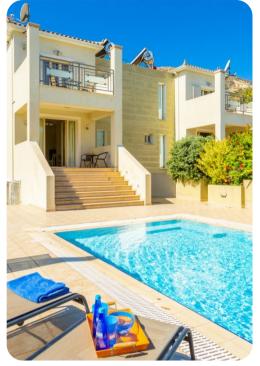

#### Outdoor area

- Private pool
- Sunloungers
- Alfresco dining area
- BBQ
- Upper terrace area with table and chairs