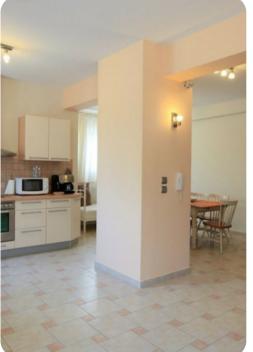

# Living area

- Living room with sofas and satellite TV
- Dining table and chairs
- Equipped kitchen
- Terrace access