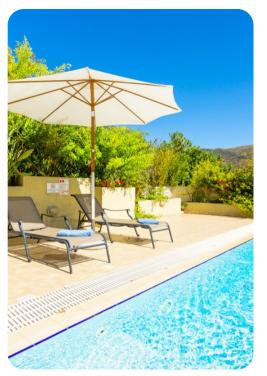

#### Outdoor area

- Private pool
- Sunloungers
- Alfresco dining area
- BBQ
- Upper terrace area with table and chairs