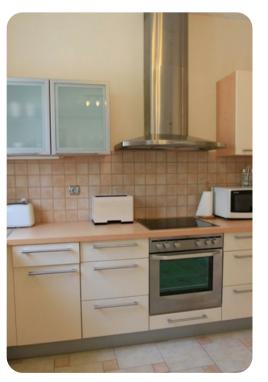

# Living area

- Living room with sofas and satellite TV
- Dining table and chairs
- Equipped kitchen
- Terrace access