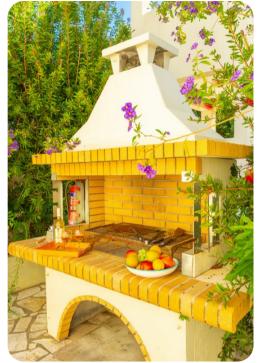

#### Outdoor area

- Private pool
- Sunloungers
- Alfresco dining area
- BBQ
- Upper terrace area with table and chairs