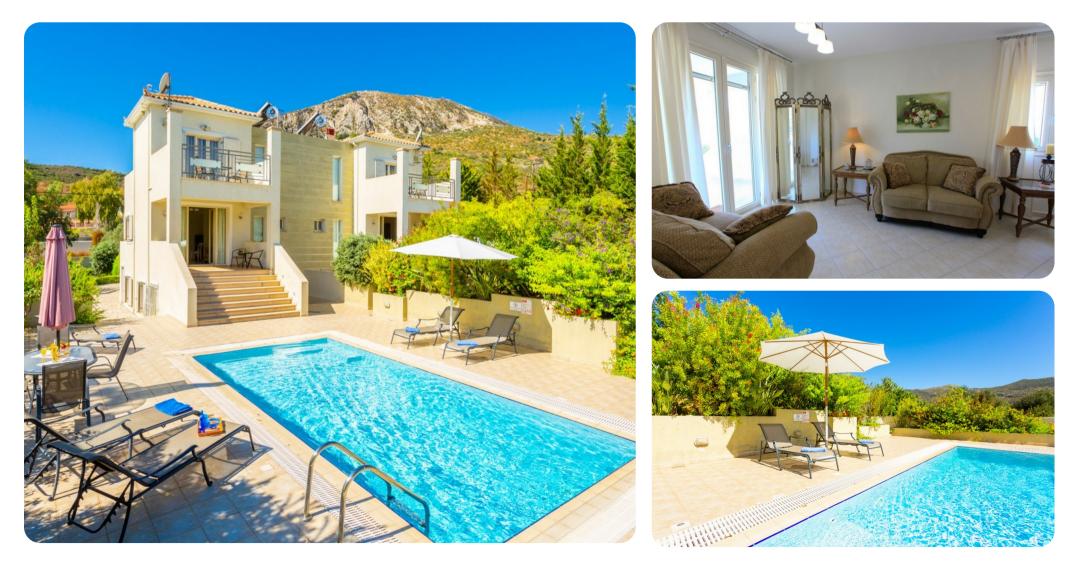

## Key Features

- 2 bedrooms
- 3 bathrooms
- Sleeps 5
- Private pool
- Close to the beach

# Living area

- Living room with sofas and satellite TV
- Dining table and chairs
- Equipped kitchen
- Terrace access

#### Outdoor area

- Private pool
- Sunloungers
- Alfresco dining area
- BBQ
- Upper terrace area with table and chairs