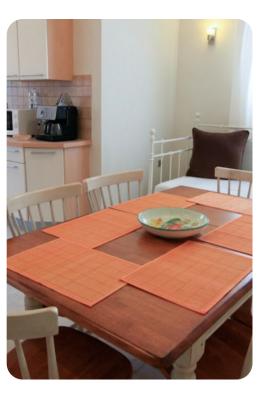

# Living area

- Living room with sofas and satellite TV
- Dining table and chairs
- Equipped kitchen
- Terrace access