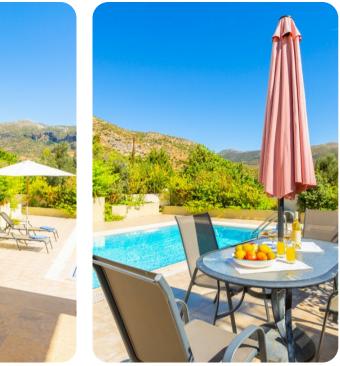

#### Outdoor area

- Private pool
- Sunloungers
- Alfresco dining area
- BBQ
- Upper terrace area with table and chairs