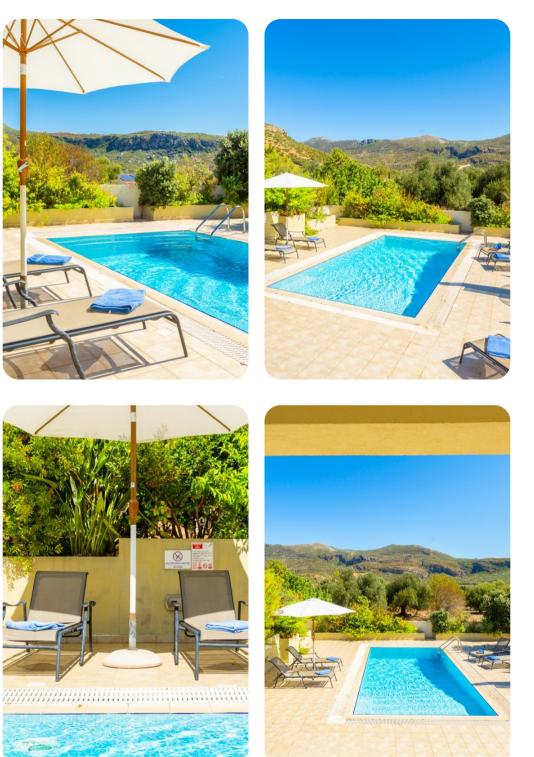

#### Outdoor area

- Private pool
- Sunloungers
- Alfresco dining area
- BBQ
- Upper terrace area with table and chairs

#### General

- Air conditioning
- Complimentary wifi
- Private parking
- Bedding and towels provided
- Cot and high chair available
- Valuables safe
- Hair dryer
- Ironing board
- Washing machine
- Maid service
- Parties/events, loud music etc are not permitted on this property