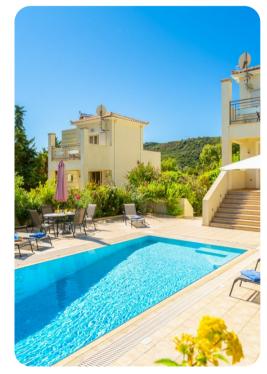

#### Outdoor area

- Private pool
- Sunloungers
- Alfresco dining area
- BBQ
- Upper terrace area with table and chairs