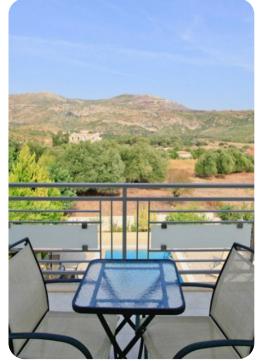

# Living area

- Living room with sofas and satellite TV
- Dining table and chairs
- Equipped kitchen
- Terrace access