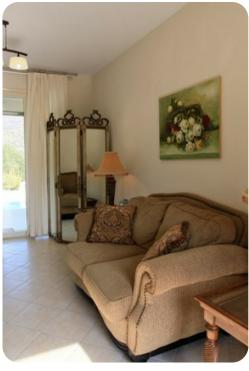

# Living area

- Living room with sofas and satellite TV
- Dining table and chairs
- Equipped kitchen
- Terrace access