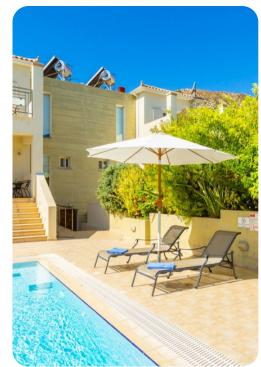

#### Outdoor area

- Private pool
- Sunloungers
- Alfresco dining area
- BBQ
- Upper terrace area with table and chairs